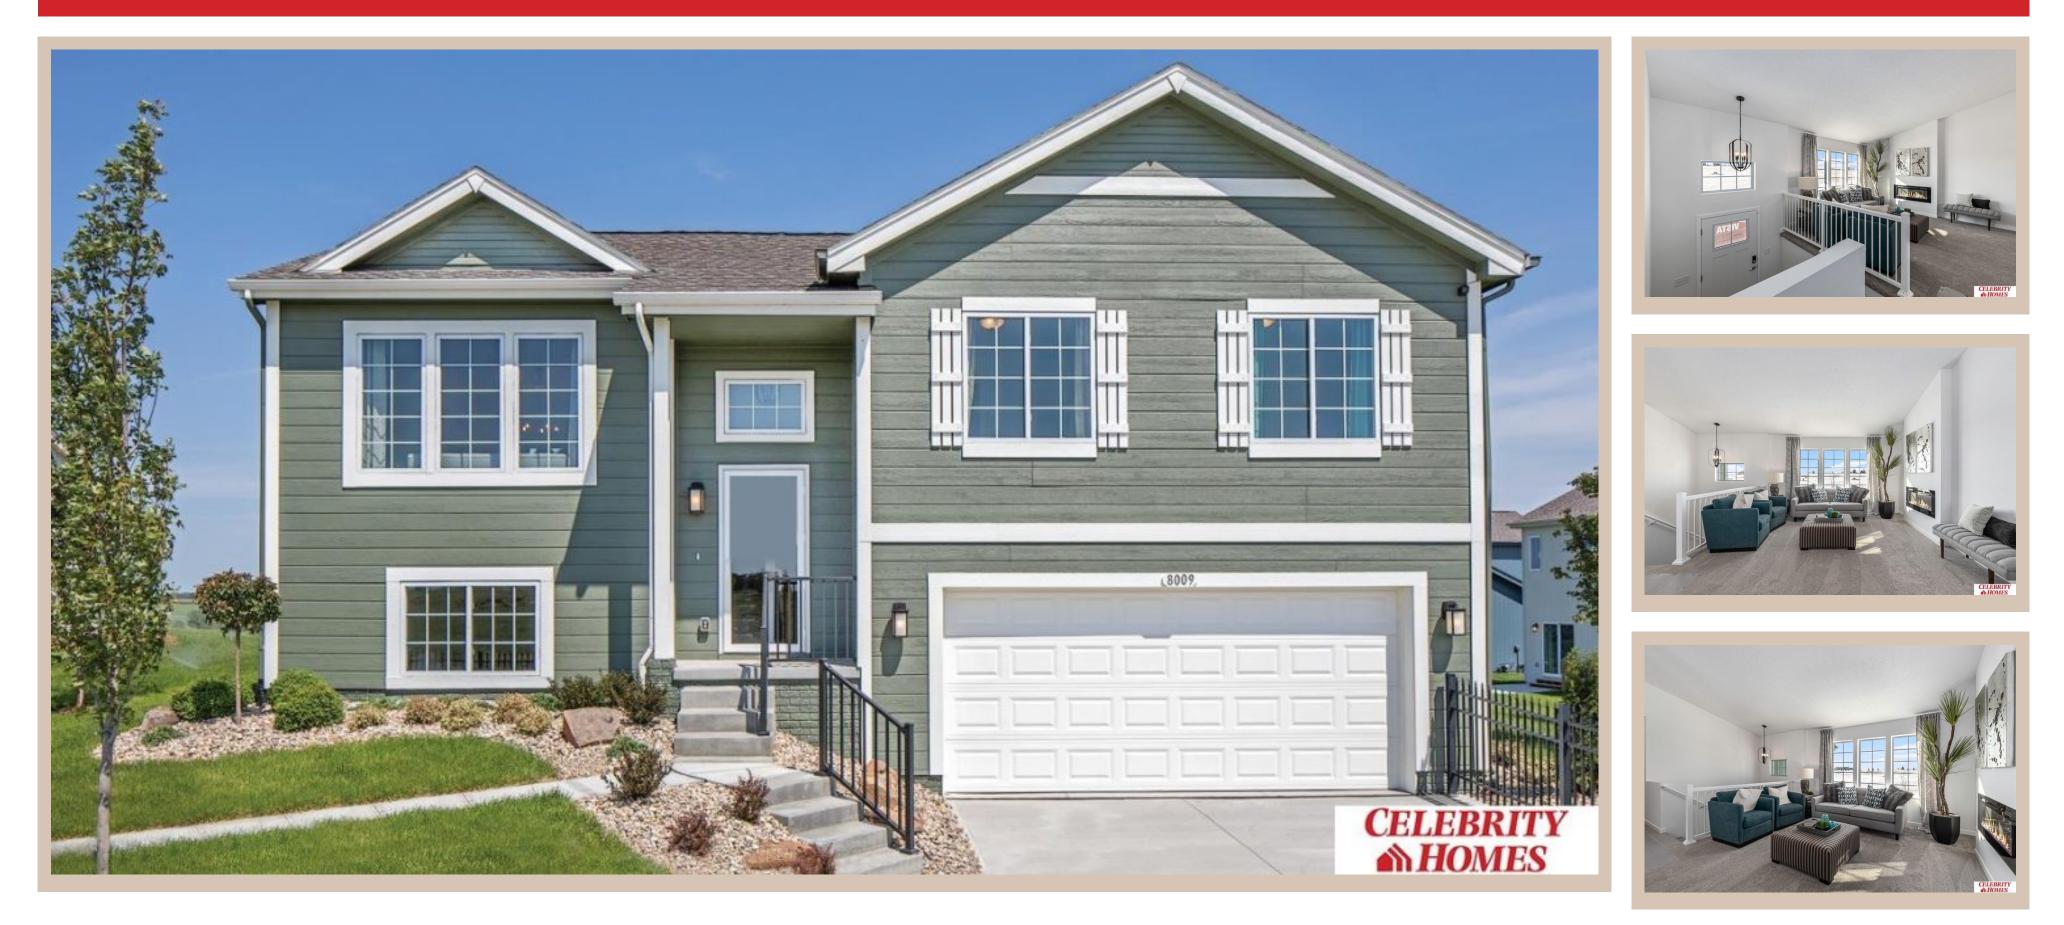

## Details

Location

Price : 340400 Style : Multi-Level Floorplan : Vista Communities : Lakeview 168 Bedrooms: 3 Baths: 2 Sq Footage : 1621 Included : Welcome to The Vista by Celebrity Homes. This Open Design begins with a large Gathering Room shared with a spacious Eat-In Island Kitchen. The Gathering Room is perfect for entertaining or just relaxing with its' Electric Linear Fireplace. Need a little more space? The finished lower level is just perfect! Owner's Suite is appointed with 2 walk-in closets, <sup>3</sup>/<sub>4</sub> Bath with a Dual Vanity. Features of this 3 Bedroom, 2 Bath Home Include: Oversized 2 Car Garage with a Garage Door Opener, Refrigerator, Washer/Dryer Package, Quartz Countertops, Luxury Vinyl Panel Flooring (LVP) Package, Sprinkler System, Extended 2-10 Warranty Program, Professionally Installed Blinds, and that's just the start! (Pictures of Model Home) Price may reflect promotional discounts, if applicable **Estimate Completion : 150 Days** School District : Bennington Directions : From 168th & Ida St, Head South to Reddick. Turn right (West) into community. Visit model homes for access to homes and Community Map.