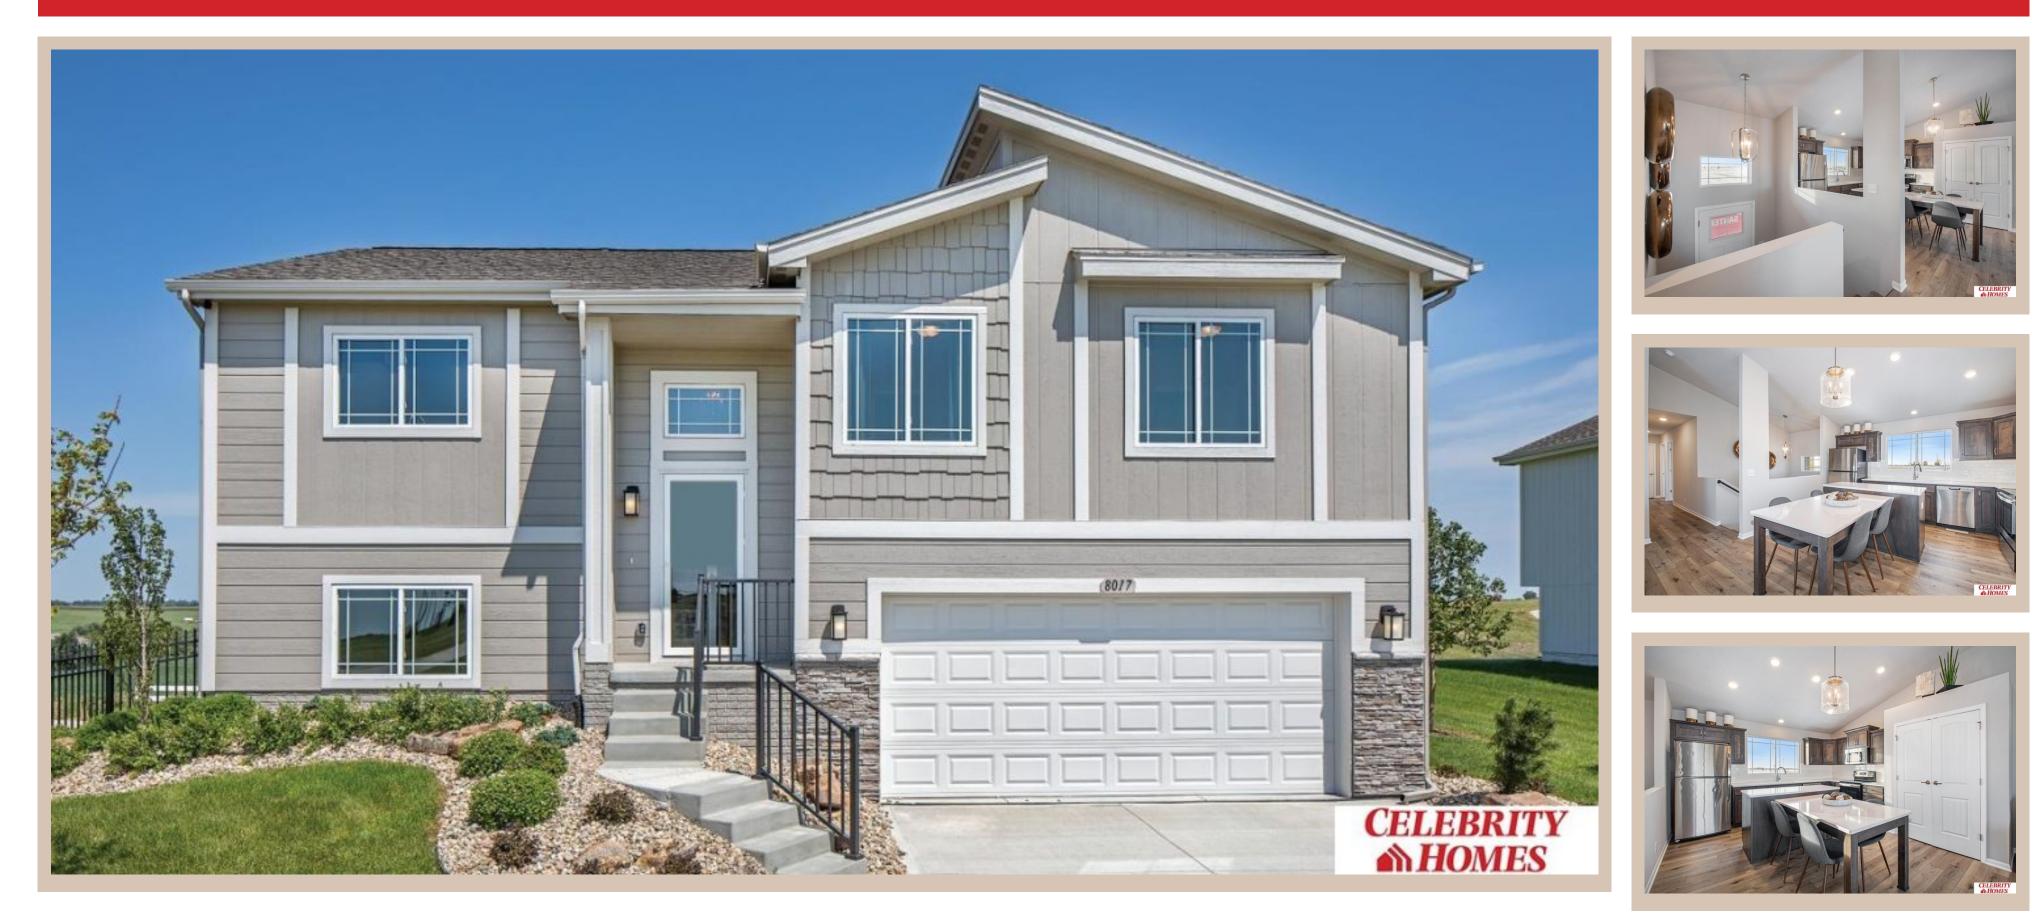

## Details

Price : 341400 Style : Multi-Level Floorplan : Santee Communities : Lakeview 168 Bedrooms: 3 Baths: 2 Sq Footage : 1621 Included : Welcome to The Santee by Celebrity Homes. This Open Design begins with a large Gathering Room shared with a spacious Eat-In Island Kitchen. The newly designed island is a MUST SEE! The Gathering Room is perfect for entertaining or just relaxing with its' Electric Linear Fireplace. Need a little more space? The finished lower level is just perfect! Owner's Suite is appointed with 2 walk-in closets, <sup>3</sup>⁄<sub>4</sub> Bath with a Dual Vanity. Features of this 3 Bedroom, 2 Bath Home Include: Oversized 2 Car Garage with a Garage Door Opener, Refrigerator, Washer/Dryer Package, Quartz Countertops, Luxury Vinyl Panel Flooring (LVP) Package, Sprinkler System, Extended 2-10 Warranty Program, Professionally Installed Blinds, and that's just the start! (Pictures of Model Home) Price may reflect promotional discounts, if applicable. **Estimate Completion : 180 Days** School District : Bennington Directions : From 168th & Ida St, Head South to Reddick. Turn right (West) into community. Visit models for access to homes and Community Map.