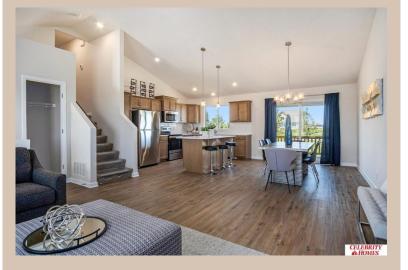

## **Details**

Price: 348400 Style: Multi-Level Floorplan: Carlton

Communities: Lakeview 168

Bedrooms: 3 Baths: 2

Sq Footage: 1732

Included: Welcome to The Carlton by Celebrity Homes. An Open Foyer welcomes you to this truly Spacious Design. Once on the main floor, the Gathering Room is sure to impress with its' high ceilings and Electric Linear Fireplace. An Eat-In Island Kitchen with Dining Area is perfect for a growing family. Need to entertain or just relax, the finished lower lever is PERFECT! And the additional daylight windows are the magic touch. Owner's Suite is appointed with a walk-in closet, 3/4 Bath with a Dual Vanity. Features of this 3 Bedroom, 2 Bath Home Include: Oversized 2 Car Garage with a Garage Door Opener, Refrigerator, Washer/Dryer Package, Quartz Countertops, Luxury Vinyl Panel Flooring (LVP) Package, Sprinkler System, Extended 2-10 Warranty Program, ½ Bath Rough-In, Professionally Installed Blinds, and that's just the start! (Pictures of Model Home) Price may reflect promotional discounts, if applicable