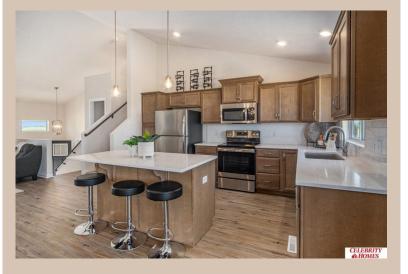

## **Details**

Price: 348400 Style: Multi-Level Floorplan: Carlton

Communities: Lakeview 168

Bedrooms: 3 Baths: 2

Sq Footage: 1732

Included: Welcome to The Carlton by Celebrity Homes. An Open Foyer welcomes you to this truly Spacious Design. Once on the main floor, the Gathering Room is sure to impress with its' high ceilings and Electric Linear Fireplace. An Eat-In Island Kitchen with Dining Area is perfect for a growing family. Need to entertain or just relax, the finished lower lever is PERFECT! And the additional daylight windows are the magic touch. Owner's Suite is appointed with a walk-in closet, 3/4 Bath with a Dual Vanity. Features of this 3 Bedroom, 2 Bath Home Include: Oversized 2 Car Garage with a Garage Door Opener, Refrigerator, Washer/Dryer Package, Quartz Countertops, Luxury Vinyl Panel Flooring (LVP) Package, Sprinkler System, Extended 2-10 Warranty Program, ½ Bath Rough-In, Professionally Installed Blinds, and that's just the start! (Pictures of Model Home) Price may reflect promotional discounts, if applicable