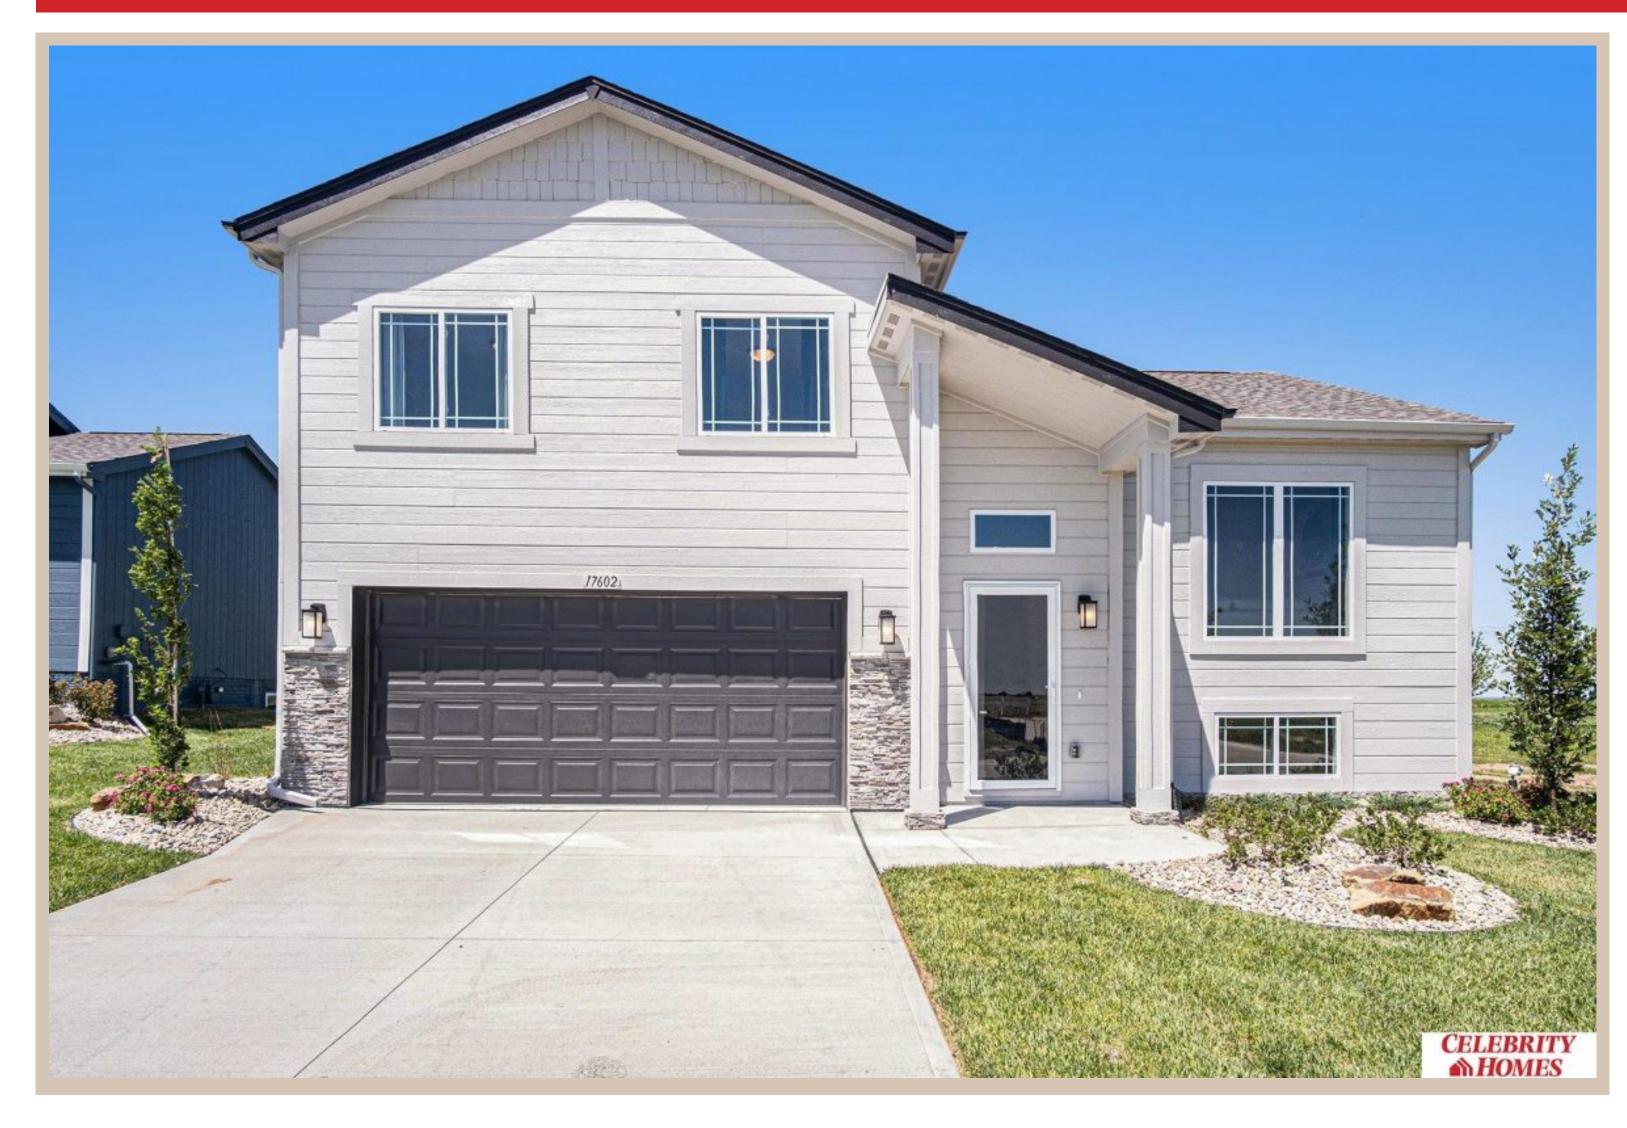

## 6506 N 168 Avenue, Omaha, Ne 68116

Scan the code above with your mobile device or click it to go directly to the Celebrity Homes & Townhomes website for 6506 N 168 Avenue, Omaha, Ne 68116

## **Details**

Price: 348400 Style: Multi-Level Floorplan: Carlton

Communities: Lakeview 168

Bedrooms: 3 Baths: 2

Sq Footage: 1732

Included: Welcome to The Carlton by Celebrity Homes. An Open Foyer welcomes you to this truly Spacious Design. Once on the main floor, the Gathering Room is sure to impress with its' high ceilings and Electric Linear Fireplace. An Eat-In Island Kitchen with Dining Area is perfect for a growing family. Need to entertain or just relax, the finished lower lever is PERFECT! And the additional daylight windows are the magic touch. Owner's Suite is appointed with a walk-in closet, 3/4 Bath with a Dual Vanity. Features of this 3 Bedroom, 2 Bath Home Include: Oversized 2 Car Garage with a Garage Door Opener, Refrigerator, Washer/Dryer Package, Quartz Countertops, Luxury Vinyl Panel Flooring (LVP) Package, Sprinkler System, Extended 2-10 Warranty Program, ½ Bath Rough-In, Professionally Installed Blinds, and that's just the start! (Pictures of Model Home) Price may reflect promotional discounts, if applicable