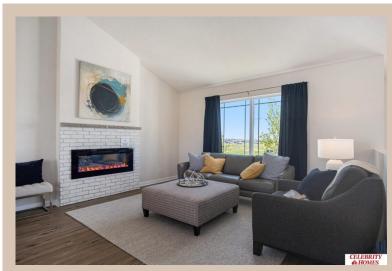

## **Details**

Price: 348400 Style: Multi-Level Floorplan: Carlton

Communities: Lakeview 168

Bedrooms: 3 Baths: 2

Sq Footage: 1732

Included: Welcome to The Carlton by Celebrity Homes. An Open Foyer welcomes you to this truly Spacious Design. Once on the main floor, the Gathering Room is sure to impress with its' high ceilings and Electric Linear Fireplace. An Eat-In Island Kitchen with Dining Area is perfect for a growing family. Need to entertain or just relax, the finished lower lever is PERFECT! And the additional daylight windows are the magic touch. Owner's Suite is appointed with a walk-in closet, 3/4 Bath with a Dual Vanity. Features of this 3 Bedroom, 2 Bath Home Include: Oversized 2 Car Garage with a Garage Door Opener, Refrigerator, Washer/Dryer Package, Quartz Countertops, Luxury Vinyl Panel Flooring (LVP) Package, Sprinkler System, Extended 2-10 Warranty Program, ½ Bath Rough-In, Professionally Installed Blinds, and that's just the start! (Pictures of Model Home) Price may reflect promotional discounts, if applicable