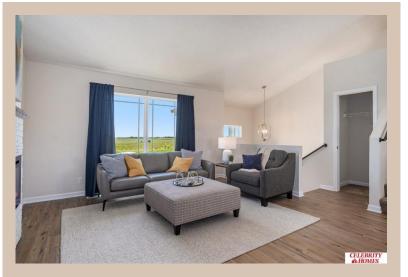

## **Details**

Price: 348400 Style: Multi-Level Floorplan: Carlton

Communities: Lakeview 168

Bedrooms: 3 Baths: 2

Sq Footage: 1732

Included: Welcome to The Carlton by Celebrity Homes. An Open Foyer welcomes you to this truly Spacious Design. Once on the main floor, the Gathering Room is sure to impress with its' high ceilings and Electric Linear Fireplace. An Eat-In Island Kitchen with Dining Area is perfect for a growing family. Need to entertain or just relax, the finished lower lever is PERFECT! And the additional daylight windows are the magic touch. Owner's Suite is appointed with a walk-in closet, 3/4 Bath with a Dual Vanity. Features of this 3 Bedroom, 2 Bath Home Include: Oversized 2 Car Garage with a Garage Door Opener, Refrigerator, Washer/Dryer Package, Quartz Countertops, Luxury Vinyl Panel Flooring (LVP) Package, Sprinkler System, Extended 2-10 Warranty Program, ½ Bath Rough-In, Professionally Installed Blinds, and that's just the start! (Pictures of Model Home) Price may reflect promotional discounts, if applicable