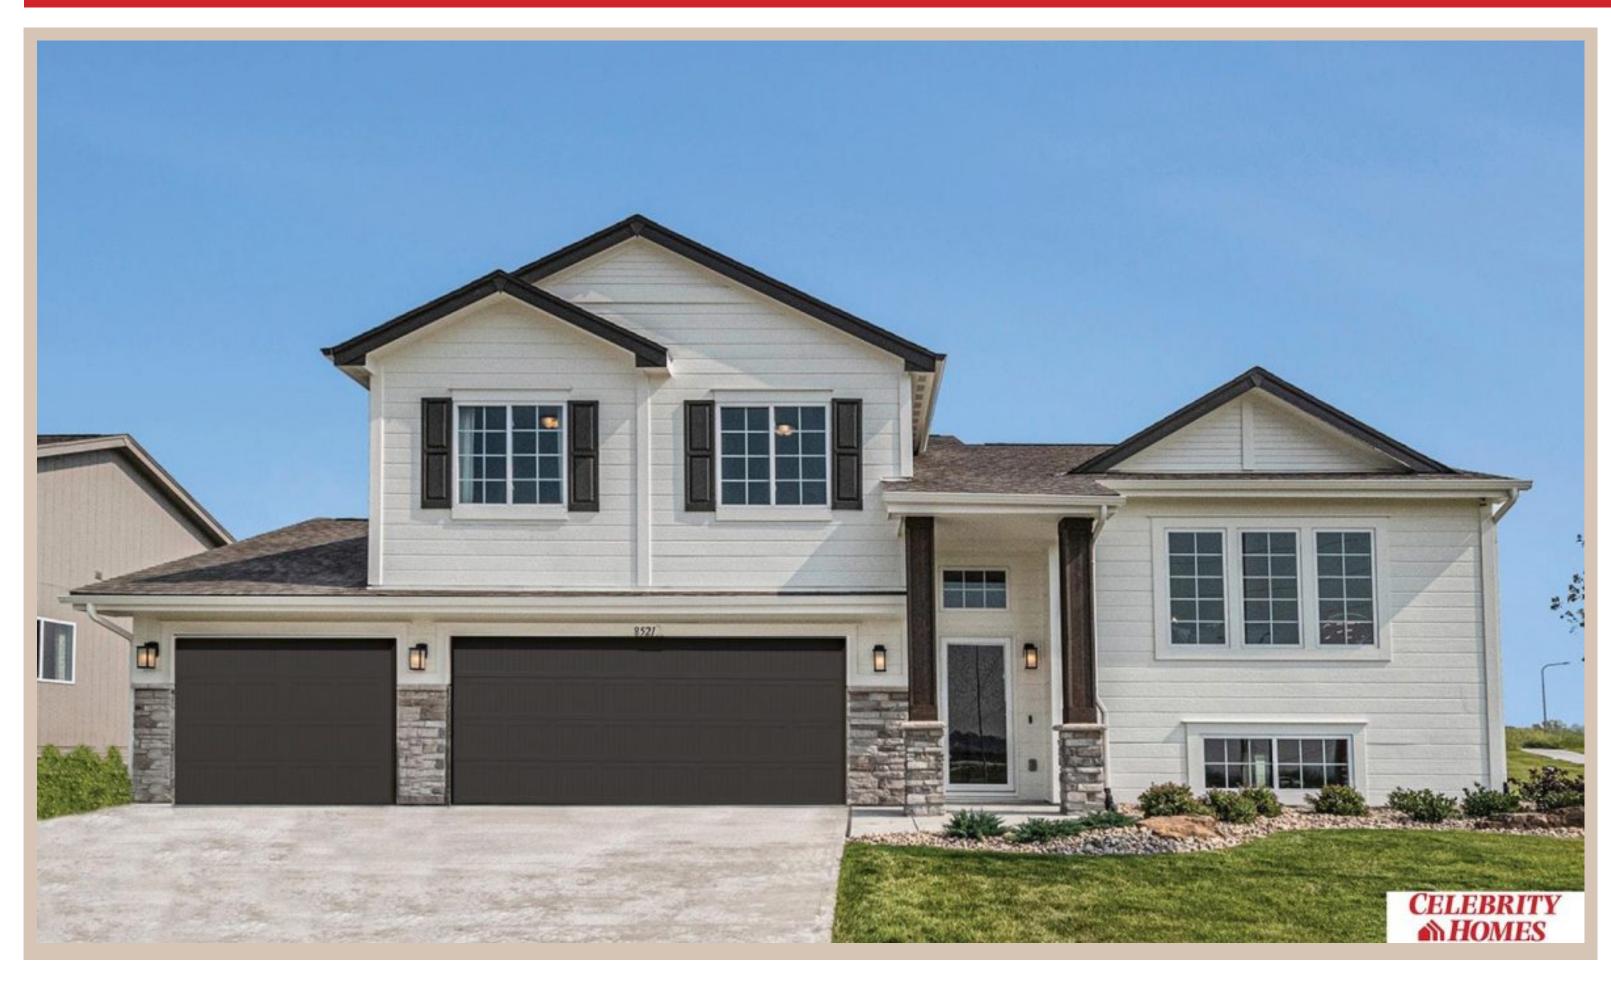

## **Details**

Price: 377400 Style: Multi-Level Floorplan: Austin

Communities: Harrison 210

Bedrooms: 3 Baths: 2

Sq Footage : 1870

Included: Welcome to The Austin by Celebrity Homes. A Grand Foyer welcomes you to this truly Open and Spacious Design. Once on the main floor, the Gathering Room is sure to impress with its' high ceilings and Electric Linear Fireplace. An Eat-In Island Kitchen with Dining Area is perfect for any size growing family. Need to entertain or just relax, the finished lower level is just PERFECT! And the additional daylight windows are the magic touch. A "Hidden Gem" of the Austin is its' upper level Laundry Room, close to bedrooms! Owner's Suite is appointed with a walk-in closet, 3/4 Bath with a Dual Vanity. Features of this 3 Bedroom, 2 Bath Home Include: Oversized 2 Car Garage with a Garage Door Opener, Refrigerator, Washer/Dryer Package, Quartz Countertops, Luxury Vinyl Panel Flooring (LVP) Package, Sprinkler System, Extended 2-10 Warranty Program, ½ Bath Rough-In, Professionally Installed Blinds, and that's just the start!(Pictures of Model Home) Price may reflect promotional discounts