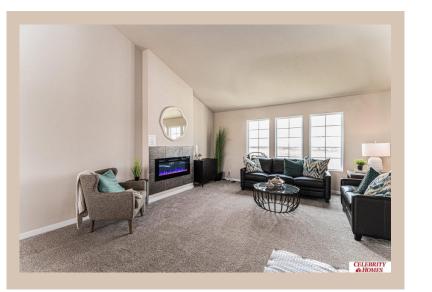

## **Details**

Price: 377400 Style: Multi-Level Floorplan: Austin

Communities: Harrison 210

Bedrooms: 3 Baths: 2

Sq Footage : 1870

Included: Welcome to The Austin by Celebrity Homes. A Grand Foyer welcomes you to this truly Open and Spacious Design. Once on the main floor, the Gathering Room is sure to impress with its' high ceilings and Electric Linear Fireplace. An Eat-In Island Kitchen with Dining Area is perfect for any size growing family. Need to entertain or just relax, the finished lower level is just PERFECT! And the additional daylight windows are the magic touch. A "Hidden Gem" of the Austin is its' upper level Laundry Room, close to bedrooms! Owner's Suite is appointed with a walk-in closet, 3/4 Bath with a Dual Vanity. Features of this 3 Bedroom, 2 Bath Home Include: Oversized 2 Car Garage with a Garage Door Opener, Refrigerator, Washer/Dryer Package, Quartz Countertops, Luxury Vinyl Panel Flooring (LVP) Package, Sprinkler System, Extended 2-10 Warranty Program, ½ Bath Rough-In, Professionally Installed Blinds, and that's just the start!(Pictures of Model Home) Price may reflect promotional discounts