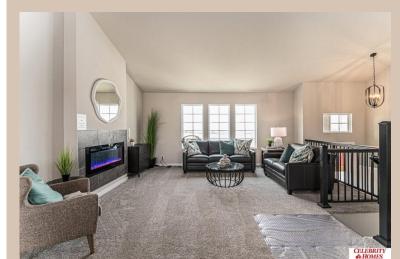

## **Details**

Price: 377400 Style: Multi-Level Floorplan: Austin

Communities: Harrison 210

Bedrooms: 3 Baths: 2

Sq Footage : 1870

Included: Welcome to The Austin by Celebrity Homes. A Grand Foyer welcomes you to this truly Open and Spacious Design. Once on the main floor, the Gathering Room is sure to impress with its' high ceilings and Electric Linear Fireplace. An Eat-In Island Kitchen with Dining Area is perfect for any size growing family. Need to entertain or just relax, the finished lower level is just PERFECT! And the additional daylight windows are the magic touch. A "Hidden Gem" of the Austin is its' upper level Laundry Room, close to bedrooms! Owner's Suite is appointed with a walk-in closet, 3/4 Bath with a Dual Vanity. Features of this 3 Bedroom, 2 Bath Home Include: Oversized 2 Car Garage with a Garage Door Opener, Refrigerator, Washer/Dryer Package, Quartz Countertops, Luxury Vinyl Panel Flooring (LVP) Package, Sprinkler System, Extended 2-10 Warranty Program, ½ Bath Rough-In, Professionally Installed Blinds, and that's just the start!(Pictures of Model Home) Price may reflect promotional discounts