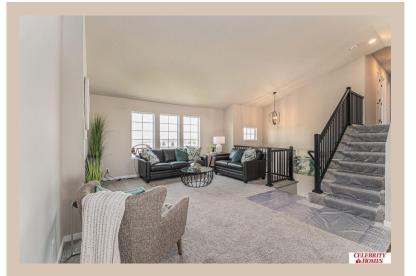

## **Details**

Price: 377400 Style: Multi-Level Floorplan: Austin

Communities: Harrison 210

Bedrooms: 3 Baths: 2

Sq Footage : 1870

Included: Welcome to The Austin by Celebrity Homes. A Grand Foyer welcomes you to this truly Open and Spacious Design. Once on the main floor, the Gathering Room is sure to impress with its' high ceilings and Electric Linear Fireplace. An Eat-In Island Kitchen with Dining Area is perfect for any size growing family. Need to entertain or just relax, the finished lower level is just PERFECT! And the additional daylight windows are the magic touch. A "Hidden Gem" of the Austin is its' upper level Laundry Room, close to bedrooms! Owner's Suite is appointed with a walk-in closet, 3/4 Bath with a Dual Vanity. Features of this 3 Bedroom, 2 Bath Home Include: Oversized 2 Car Garage with a Garage Door Opener, Refrigerator, Washer/Dryer Package, Quartz Countertops, Luxury Vinyl Panel Flooring (LVP) Package, Sprinkler System, Extended 2-10 Warranty Program, ½ Bath Rough-In, Professionally Installed Blinds, and that's just the start!(Pictures of Model Home) Price may reflect promotional discounts