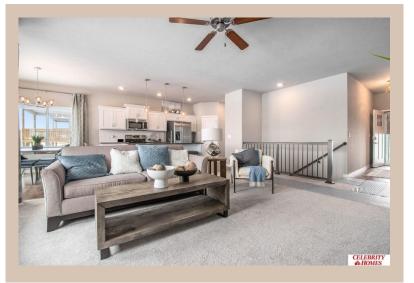

## **Details**

Price: 413900

Style: 1.0 Story/Ranch Floorplan: exp SHERIDAN Communities: Schram 108

Bedrooms: 3 Baths: 2

Sq Footage : 1637

Included: Welcome to The Sheridan by Celebrity Homes. Ranch Design that offers 3 bedrooms on the main floor This design offers a surprisingly roomy main floor Gathering Room leading into an Eat-In Island Kitchen and Dining Area. Plenty of room in the lower level for a Rec Room, another Bedroom, and even another 3/4 Bath! Owner's Suite is appointed with a walk-in closet, 3/4 Privacy Bath Design with a Dual Vanity. Features of this 3 Bedroom, 2 Bath Home Include: 2 Car Garage with a Garage Door Opener, Refrigerator, Washer/Dryer Package, Quartz Countertops, Luxury Vinyl Panel Flooring (LVP) Package, Sprinkler System, Extended 2-10 Warranty Program, 3/4 Bath Rough-In, Professionally Installed Blinds, and that's just the start! (Pictures of Model Home) Price may reflect promotional discounts, if applicable.