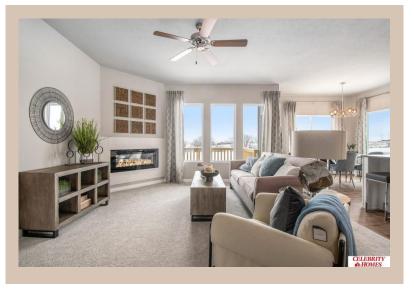

## **Details**

Price: 413900

Style: 1.0 Story/Ranch Floorplan: exp SHERIDAN Communities: Schram 108

Bedrooms: 3 Baths: 2

Sq Footage : 1637

Included: Welcome to The Sheridan by Celebrity Homes. Ranch Design that offers 3 bedrooms on the main floor This design offers a surprisingly roomy main floor Gathering Room leading into an Eat-In Island Kitchen and Dining Area. Plenty of room in the lower level for a Rec Room, another Bedroom, and even another 3/4 Bath! Owner's Suite is appointed with a walk-in closet, 3/4 Privacy Bath Design with a Dual Vanity. Features of this 3 Bedroom, 2 Bath Home Include: 2 Car Garage with a Garage Door Opener, Refrigerator, Washer/Dryer Package, Quartz Countertops, Luxury Vinyl Panel Flooring (LVP) Package, Sprinkler System, Extended 2-10 Warranty Program, 3/4 Bath Rough-In, Professionally Installed Blinds, and that's just the start! (Pictures of Model Home) Price may reflect promotional discounts, if applicable.