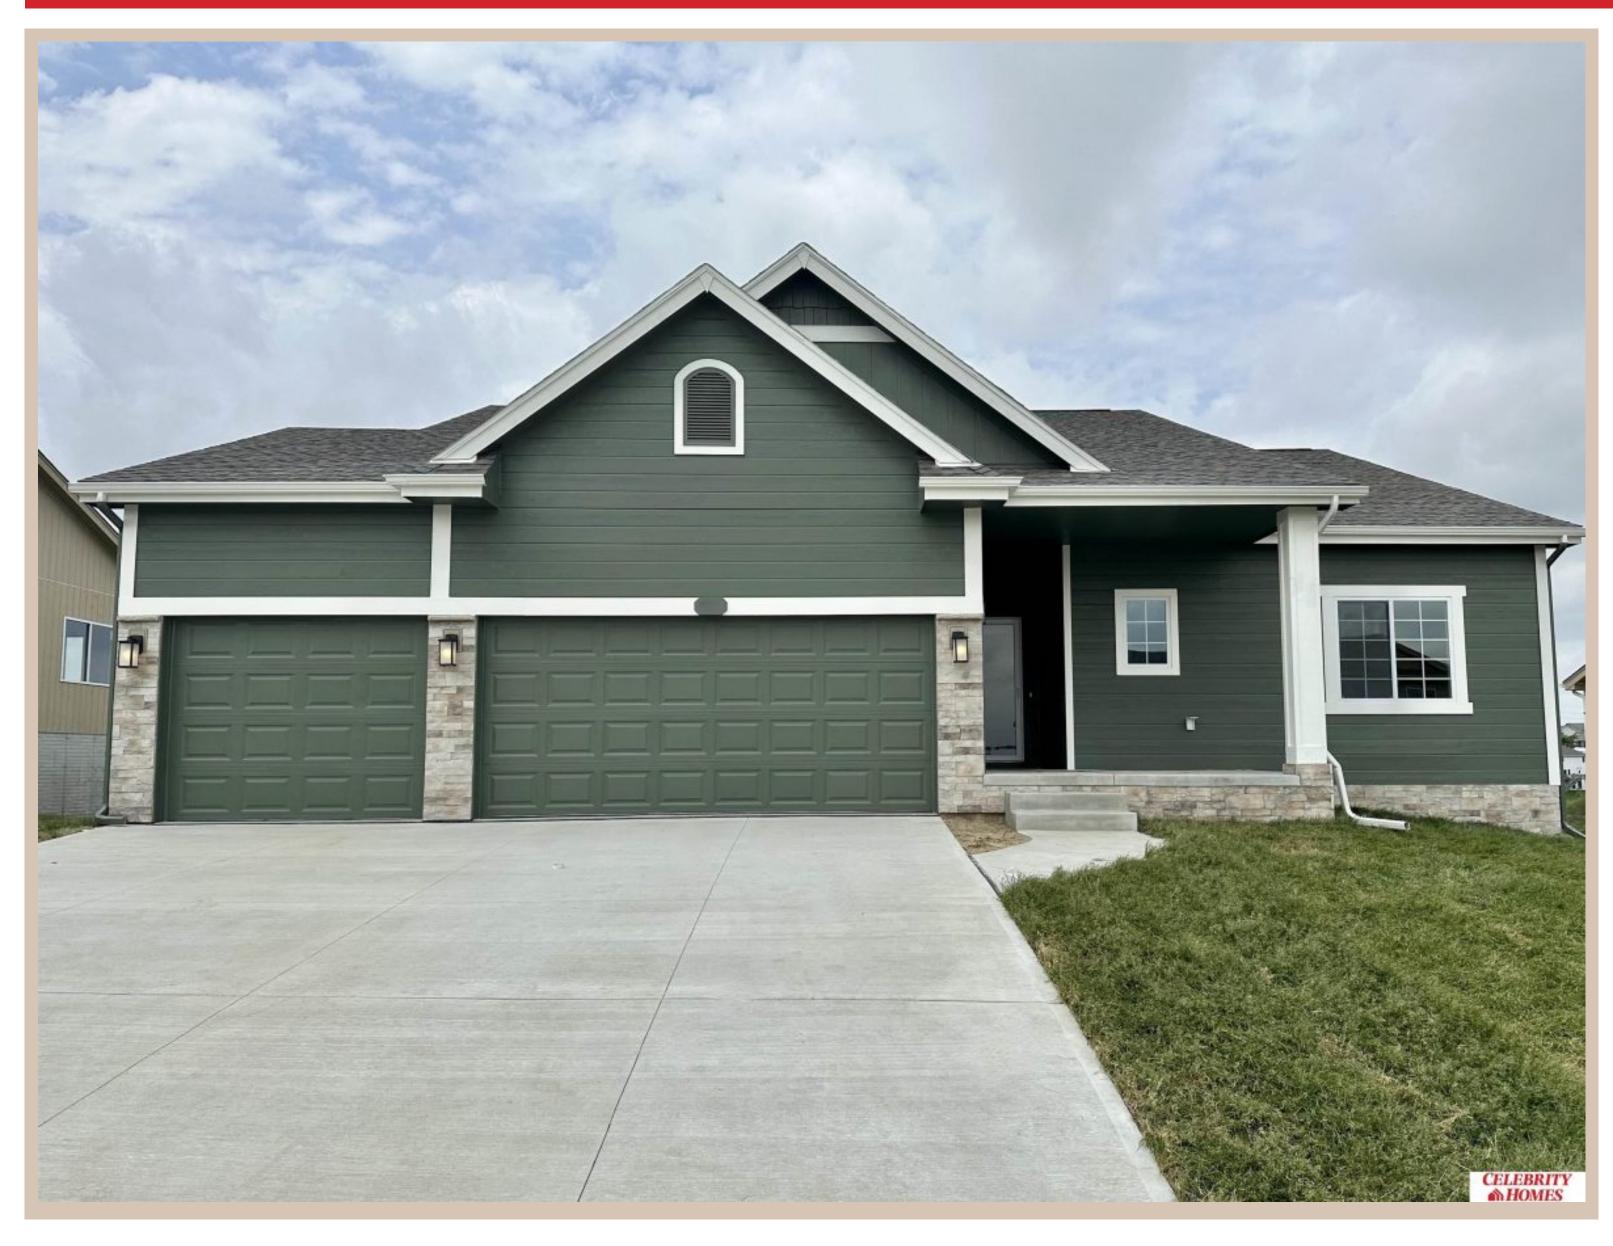

## **Details**

Price: 413900

Style: 1.0 Story/Ranch Floorplan: exp SHERIDAN Communities: Schram 108

Bedrooms: 3 Baths: 2

Sq Footage : 1637

Included: Welcome to The Sheridan by Celebrity Homes. Ranch Design that offers 3 bedrooms on the main floor This design offers a surprisingly roomy main floor Gathering Room leading into an Eat-In Island Kitchen and Dining Area. Plenty of room in the lower level for a Rec Room, another Bedroom, and even another 3/4 Bath! Owner's Suite is appointed with a walk-in closet, 3/4 Privacy Bath Design with a Dual Vanity. Features of this 3 Bedroom, 2 Bath Home Include: 2 Car Garage with a Garage Door Opener, Refrigerator, Washer/Dryer Package, Quartz Countertops, Luxury Vinyl Panel Flooring (LVP) Package, Sprinkler System, Extended 2-10 Warranty Program, 3/4 Bath Rough-In, Professionally Installed Blinds, and that's just the start! (Pictures of Model Home) Price may reflect promotional discounts, if applicable.