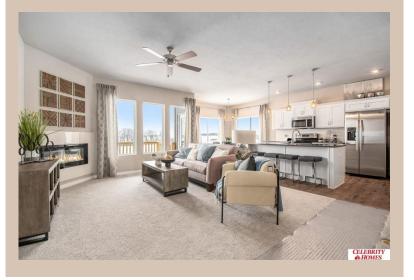

## **Details**

Price: 413900

Style: 1.0 Story/Ranch Floorplan: exp SHERIDAN Communities: Schram 108

Bedrooms: 3 Baths: 2

Sq Footage : 1637

Included: Welcome to The Sheridan by Celebrity Homes. Ranch Design that offers 3 bedrooms on the main floor This design offers a surprisingly roomy main floor Gathering Room leading into an Eat-In Island Kitchen and Dining Area. Plenty of room in the lower level for a Rec Room, another Bedroom, and even another 3/4 Bath! Owner's Suite is appointed with a walk-in closet, 3/4 Privacy Bath Design with a Dual Vanity. Features of this 3 Bedroom, 2 Bath Home Include: 2 Car Garage with a Garage Door Opener, Refrigerator, Washer/Dryer Package, Quartz Countertops, Luxury Vinyl Panel Flooring (LVP) Package, Sprinkler System, Extended 2-10 Warranty Program, 3/4 Bath Rough-In, Professionally Installed Blinds, and that's just the start! (Pictures of Model Home) Price may reflect promotional discounts, if applicable.