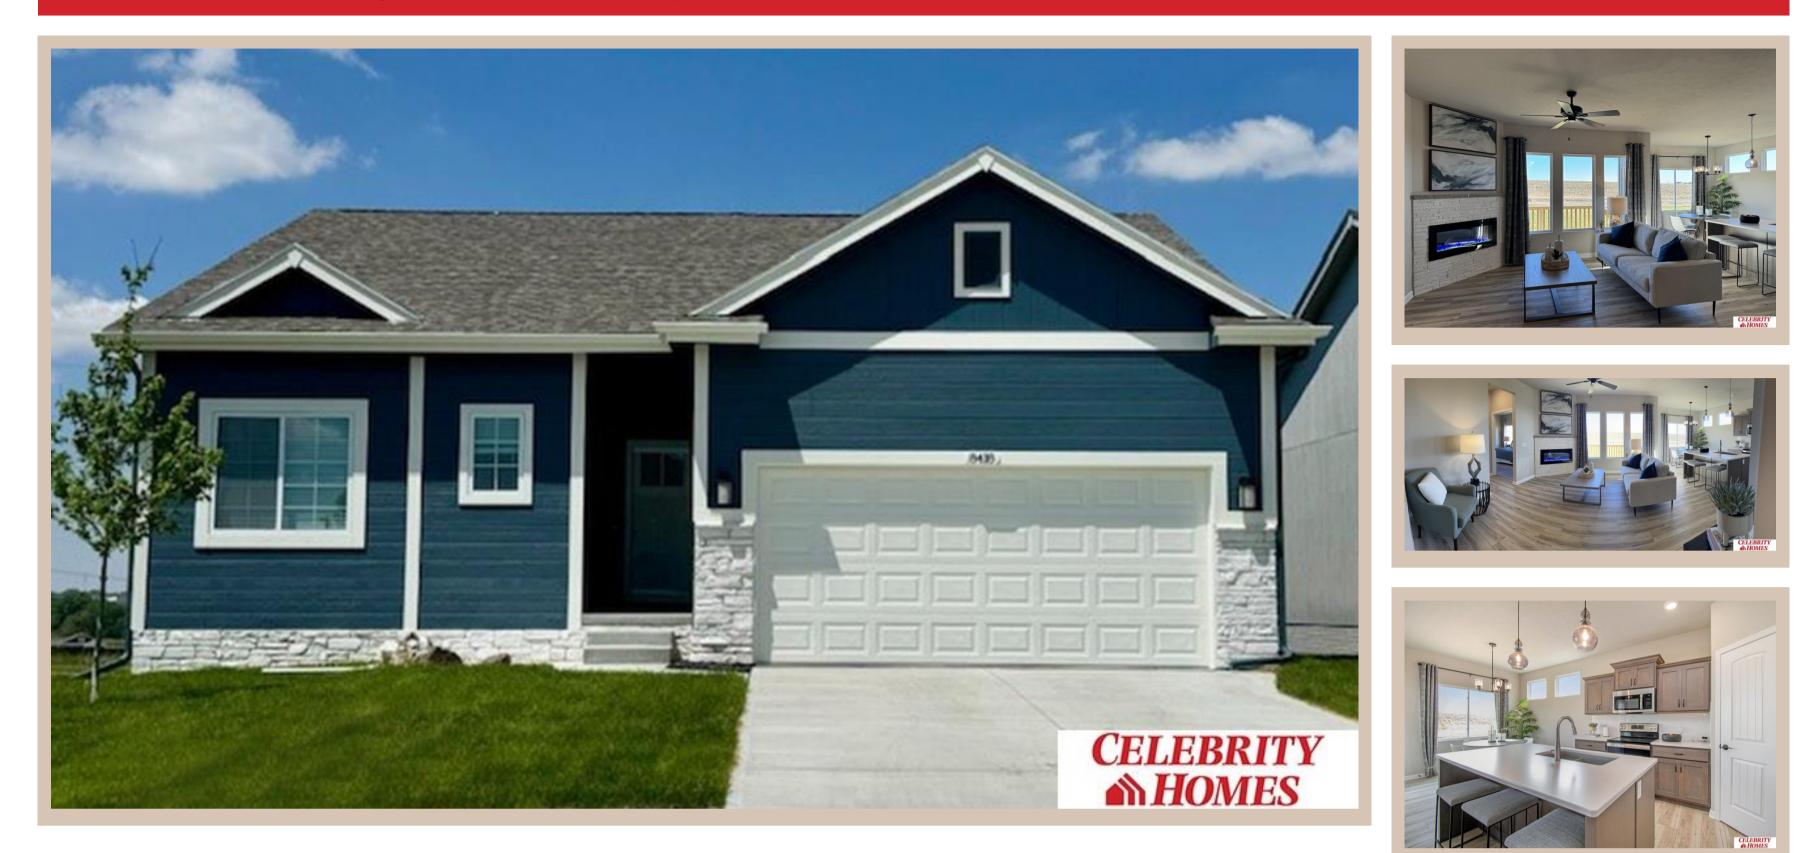

## **Details**

Price : 372400 Style : 1.0 Story/Ranch Floorplan : 2025 Jordan **Communities : Schram 108** Bedrooms: 3 Baths: 2 Sq Footage : 1920 Included : Welcome to The Jordan by Celebrity Homes. INTRODUCING our new exclusive "Welcoming Patio"! The perfect place to gather with family and neighbors, and it is more spacious than a front porch! This Ranch Design offers 3 bedrooms on the main floor (2 on one side, 1 on the other) With privacy for the Owner's Suite! The JORDAN Design has a spacious main floor Gathering Room leading into an Eat-In Island Kitchen and Dining Area. And with Raised Ceilings towering over 9', the main floor seems even more spacious. Need even more space, YOU GOT IT with a Finished Rec Room in the Basement. Owner's Suite is appointed with a walk-in closet, <sup>3</sup>/<sub>4</sub> Privacy Bath Design with a Dual Vanity. Features of this 3 Bedroom, 2 Bath Home Includes: 2 Car Garage with a Garage Door Opener, Refrigerator, Washer/Dryer Package, Quartz Countertops, Luxury Vinyl Panel Flooring (LVP) Package, Sprinkler System, Extended 2-10 Warranty Program, 3/4 Bath Rough-In, Professionally Installed Blinds, & that's just the start **Estimate Completion : 180 Days** 