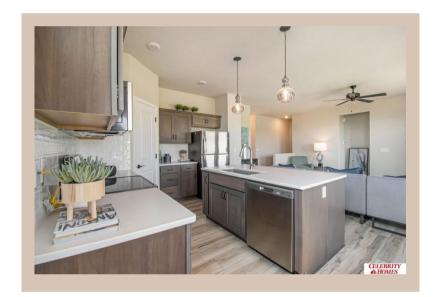

## **Details**

Price : 372400 Style : 1.0 Story/Ranch Floorplan : 2025 Jordan **Communities : Schram 108** Bedrooms: 3 Baths: 2 Sq Footage : 1920 Included : Welcome to The Jordan by Celebrity Homes. INTRODUCING our new exclusive "Welcoming Patio"! The perfect place to gather with family and neighbors, and it is more spacious than a front porch! This Ranch Design offers 3 bedrooms on the main floor (2 on one side, 1 on the other) With privacy for the Owner's Suite! The JORDAN Design has a spacious main floor Gathering Room leading into an Eat-In Island Kitchen and Dining Area. And with Raised Ceilings towering over 9', the main floor seems even more spacious. Need even more space, YOU GOT IT with a Finished Rec Room in the Basement. Owner's Suite is appointed with a walk-in closet, <sup>3</sup>/<sub>4</sub> Privacy Bath Design with a Dual Vanity. Features of this 3 Bedroom, 2 Bath Home Includes: 2 Car Garage with a Garage Door Opener, Refrigerator, Washer/Dryer Package, Quartz Countertops, Luxury Vinyl Panel Flooring (LVP) Package, Sprinkler System, Extended 2-10 Warranty Program, 3/4 Bath Rough-In, Professionally Installed Blinds, & that's just the start **Estimate Completion : 180 Days** 