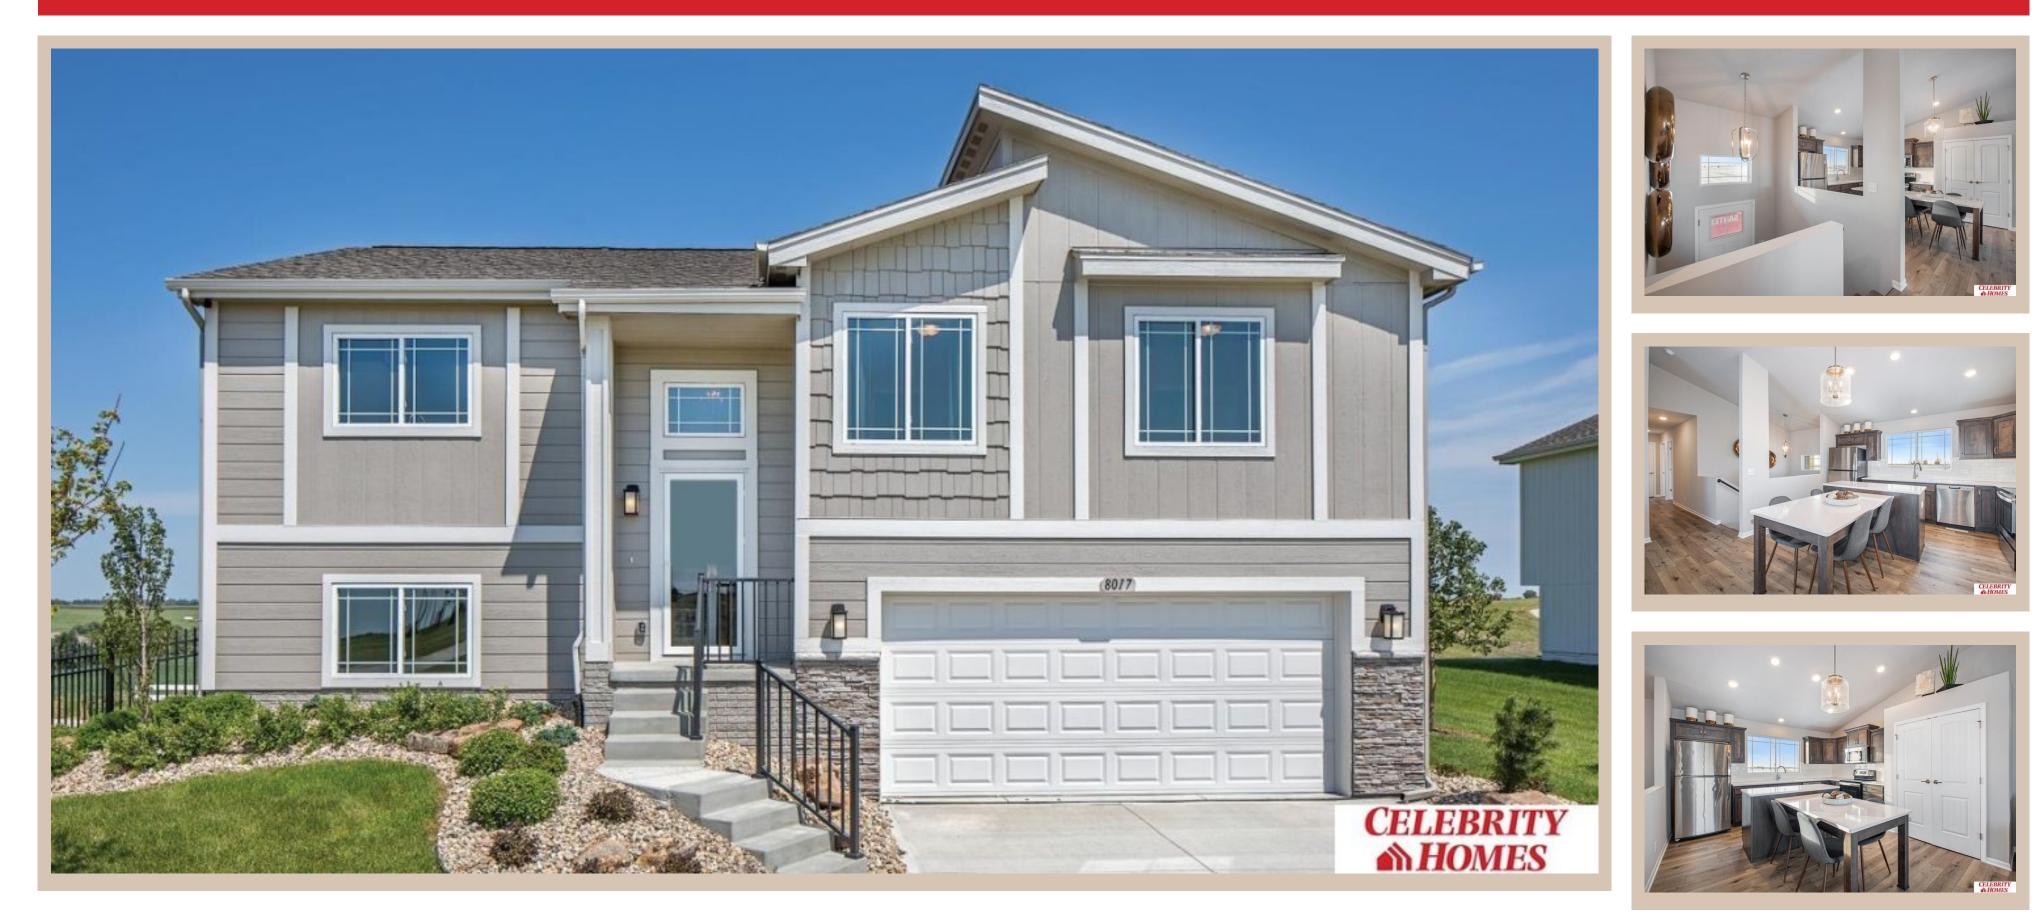

## Details

Price : 340900 Style : Multi-Level Floorplan : Santee **Communities : Schram 108** Bedrooms: 3 Baths: 2 Sq Footage : 1621 Included : Welcome to The Santee by Celebrity Homes. This Open Design begins with a large Gathering Room shared with a spacious Eat-In Island Kitchen. The newly designed island is a MUST SEE! The Gathering Room is perfect for entertaining or just relaxing with its' Electric Linear Fireplace. Need a little more space? The finished lower level is just perfect! Owner's Suite is appointed with 2 walk-in closets, <sup>3</sup>/<sub>4</sub> Bath with a Dual Vanity. Features of this 3 Bedroom, 2 Bath Home Include: Oversized 2 Car Garage with a Garage Door Opener, Refrigerator, Washer/Dryer Package, Quartz Countertops, Luxury Vinyl Panel Flooring (LVP) Package, Sprinkler System, Extended 2-10 Warranty Program, Professionally Installed Blinds, and that's just the start! (Pictures of Model Home) Price may reflect promotional discounts, if applicable. **Estimate Completion : 150 Days** School District : Papillion-La Vista Directions : From Highway 370 & 108th Street, head south on 108th Street. Travel to Portage Dr. Head east into Schram 108. Visit model homes for access to homes and Community Map