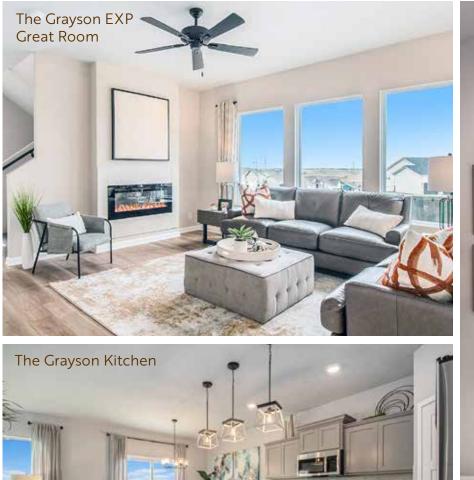

## designer.

Whether this is your first new home or your tenth, you will be inspired by Celebrity Homes. Spacious designs, grand exterior finishes, deluxe master baths, gourmet kitchen packages with upgraded appliances, quality neighborhoods and home sites - and those are just some of the included features. You can release the designer in YOU when you begin customizing your new home with even MORE available features.

### Standard Features...

- Upgraded Appliance
  Package: Side-by-Side
  Refrigerator
- Stainless Steel Pull-Out Kitchen Faucet<sup>\*</sup>
- Choice of Quality Cabinets
- Ceramic Tile Backsplash
  in Kitchen<sup>\*</sup>
- Vertical Ballisters on Deck
- Wood Framed Mirrors
- Rough-in Bath in Basement
- Decorative Fireplace Finish
- Full-Size and Three Car Garage<sup>\*</sup>
- Bath Enclosures with
  Frameless Clear Glass Doors
- Tall Casing in Public Areas and Master Bedroom/Bath\*
- Quartz Countertops
- Sprinkler System
- LVP Flooring Package