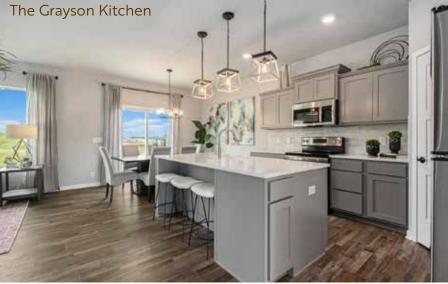

## designer.

Whether this is your first new home or your tenth, you will be inspired by Celebrity Homes. Spacious designs, grand exterior finishes, deluxe master baths, gourmet kitchen packages with upgraded appliances, quality neighborhoods and home sites - and those are just some of the included features. You can release the designer in YOU when you begin customizing your new home with even MORE available features.

### Standard Features...

- Upgraded Appliance
  Package: Side-by-Side
  Refrigerator
- Stainless Steel Pull-Out Kitchen Faucet<sup>\*</sup>
- Choice of Quality Cabinets
- Ceramic Tile Backsplash
  in Kitchen<sup>\*</sup>
- Vertical Ballisters on Deck
- Wood Framed Mirrors
- Rough-in Bath in Basement
- Decorative Fireplace Finish
- Full-Size and Three Car Garage<sup>\*</sup>
- Bath Enclosures with
  Frameless Clear Glass Doors
- Tall Casing in Public Areas and Master Bedroom/Bath\*
- Quartz Countertops
- Sprinkler System
- LVP Flooring Package