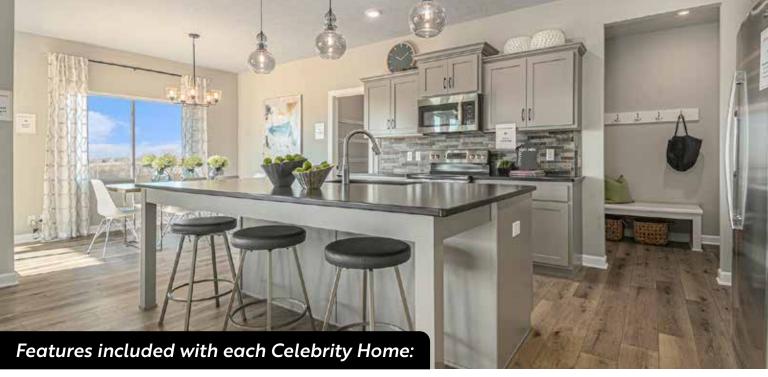

### **Our Features:**

- Celebrity's Gourmet / Designer Kitchen Packages
- Buyer's Appliance Package:
  - Stainless Steel
  - Self-cleaning range with ceramic cooktop
  - PowerScrub dishwasher
  - Microwave
  - Refrigerator with ice maker
  - Extra-large capacity washer & dryer
- $\cdot$  2" decorator blinds
- Fireplace with decorative finish packages
- $\cdot$  Ceramic tile backsplash in kitchen per plan
- Quality Cabinets
- Raised panel interior doors with brushed nickel lever hardware

- Decorative interior trim selections
- Raised ceiling in master bedroom as shown per plans
- Quality Light Packages
- Programmable Thermostat
- Deck or patio per plan
- Full sod
- Garage door opener
- 2-10 Home Buyers Warranty
- •e2 Smart Program
- Quality Communities
- Even a tree in your front yard!

### Appliances

The process begins almost immediately at Celebrity Homes with the selection your appliances. And speaking of the kitchen, nothing customizes a space like countertops and cabinets in a kitchen. And the selections, oh the selections!

### Fireplace

While each new Celebrity Home offers a fireplace, it is up to you to choose how you want it finished. Ceramic or stone... the choice is yours.

### **Floor Coverings**

One of the most exciting selection processes is floor coverings. The quality of carpet materials certainly has improved over the years, right down to the pad. Not only do they look good, they wear well! If you prefer hard floor surfaces, there are numerous choices for you to select from.