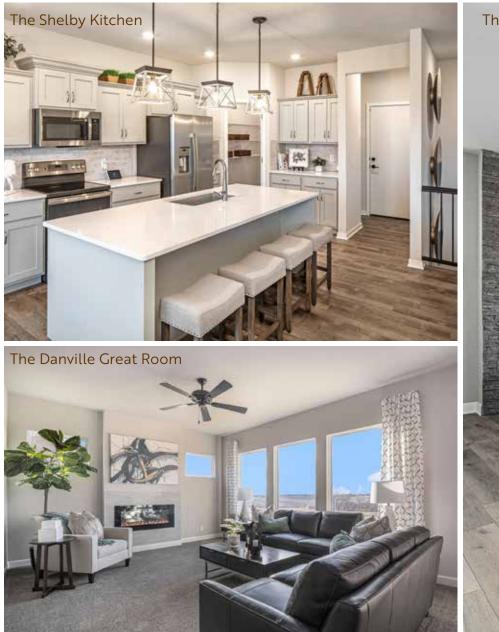

### 16 • Designer Inspired Living Series

Whether this is your first new home or your tenth, you will be inspired by Celebrity Homes.

## designer.

Whether this is your first new home or your tenth, you will be inspired by Celebrity Homes. Spacious designs, grand exterior finishes, deluxe master baths, gourmet kitchen packages with upgraded appliances, quality neighborhoods and home sites - and those are just some of the included features. You can release the designer in YOU when you begin customizing your new home with even MORE available features.