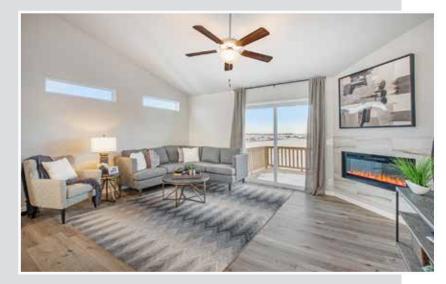

## designer.

Whether this is your first new home or your tenth, you will be inspired by Celebrity Homes. Spacious designs, grand exterior finishes, deluxe master baths, gourmet kitchen packages with upgraded appliances, quality neighborhoods and home sites - and those are just some of the included features. You can release the designer in YOU when you begin customizing your new home with even MORE available features.

### Standard Features...

- Upgraded Appliance
  Package: Side-by-Side
  Refrigerator
- Stainless Steel Pull-Out Kitchen Faucet<sup>\*</sup>
- Choice of Quality Cabinets
- Ceramic Tile Backsplash
  in Kitchen<sup>\*</sup>
- Vertical Ballisters on Deck
- Wood Framed Mirrors
- Rough-in Bath in Basement
- Decorative Fireplace Finish
- Full-Size and Three Car Garage<sup>\*</sup>
- Bath Enclosures with
  Frameless Clear Glass Doors
- Tall Casing in Public Areas and Master Bedroom/Bath\*
- Quartz Countertops
- Sprinkler System
- LVP Flooring Package