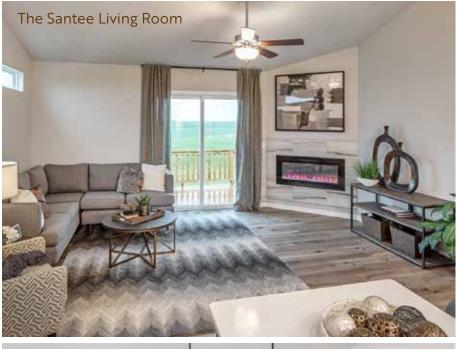

## designer.

Whether this is your first new home or your tenth, you will be inspired by Celebrity Homes. Spacious designs, grand exterior finishes, deluxe master baths, gourmet kitchen packages with upgraded appliances, quality neighborhoods and home sites - and those are just some of the included features. You can release the designer in YOU when you begin customizing your new home with even MORE available features.

### Standard Features...

- Upgraded Appliance
  Package: Side-by-Side
  Refrigerator
- Stainless Steel Pull-Out Kitchen Faucet<sup>\*</sup>
- Choice of Quality Cabinets
- Ceramic Tile Backsplash
  in Kitchen<sup>\*</sup>
- Vertical Ballisters on Deck
- Wood Framed Mirrors
- Rough-in Bath in Basement
- Decorative Fireplace Finish
- Full-Size and Three Car Garage<sup>\*</sup>
- Bath Enclosures with
  Frameless Clear Glass Doors
- Tall Casing in Public Areas and Master Bedroom/Bath\*
- Quartz Countertops
- Sprinkler System
- LVP Flooring Package