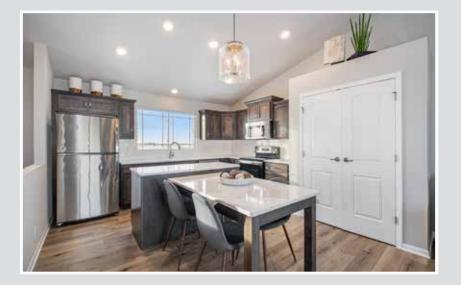

## designer.

Whether this is your first new home or your tenth, you will be inspired by Celebrity Homes. Spacious designs, grand exterior finishes, deluxe master baths, gourmet kitchen packages with upgraded appliances, quality neighborhoods and home sites - and those are just some of the included features. You can release the designer in YOU when you begin customizing your new home with even MORE available features.

### Standard Features...

- Upgraded Appliance
  Package: Side-by-Side
  Refrigerator
- Stainless Steel Pull-Out Kitchen Faucet<sup>\*</sup>
- Choice of Quality Cabinets
- Ceramic Tile Backsplash
  in Kitchen<sup>\*</sup>
- Vertical Ballisters on Deck
- Wood Framed Mirrors
- Rough-in Bath in Basement
- Decorative Fireplace Finish
- Full-Size and Three Car Garage<sup>\*</sup>
- Bath Enclosures with
  Frameless Clear Glass Doors
- Tall Casing in Public Areas and Master Bedroom/Bath\*
- Quartz Countertops
- Sprinkler System
- LVP Flooring Package