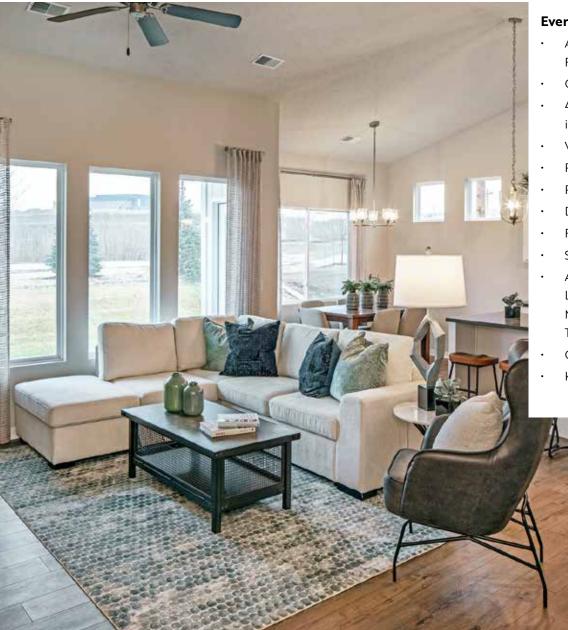

### **Our Features:**

- Celebrity's Gourmet / Designer Kitchen Packages
- Buyer's Appliance Package:
  - Stainless Steel
  - Self-cleaning range with ceramic cooktop
  - PowerScrub dishwasher
  - Microwave
  - Refrigerator with ice maker
  - Extra-large capacity washer & dryer
- $\cdot$  2" decorator blinds
- Fireplace with decorative finish packages
- $\cdot$  Ceramic tile backsplash in kitchen per plan
- Quality Cabinets
- Raised panel interior doors with brushed nickel lever hardware

- Decorative interior trim selections
- Raised ceiling in master bedroom as shown per plans
- Quality Light Packages
- Programmable Thermostat
- Deck or patio per plan
- Full sod
- Garage door opener
- 2-10 Home Buyers Warranty
- •e2 Smart Program
- Quality Communities
- Even a tree in your front yard!