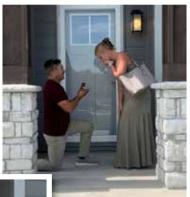

## Was your Celebrity Home Representative helpful during your search?

Tiffany was the most helpful! She was there to answer any questions we had, even if they seemed a little silly. She was always friendly and helpful! So helpful in fact, she helped me propose to Kylee on our closing day! She helped me keep secret that my mom and sister

were coming to set up a picnic and photos in the new home, and helped them get in after our walk through. She was a key player in making Kylee my fiancé!