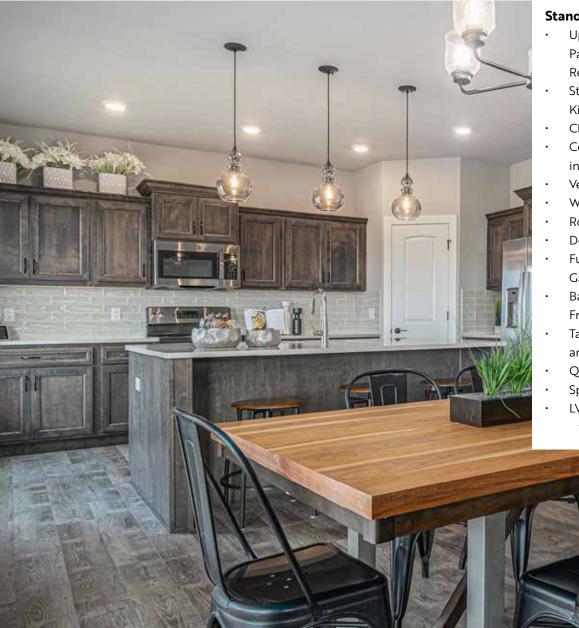

### **Our Features:**

- Celebrity's Gourmet / Designer Kitchen Packages
- Buyer's Appliance Package:
  - Stainless Steel
  - Self-cleaning range with ceramic cooktop
  - PowerScrub dishwasher
  - Microwave
  - Refrigerator with ice maker
  - Extra-large capacity washer & dryer
- $\cdot$  2" decorator blinds
- Fireplace with decorative finish packages
- $\cdot$  Ceramic tile backsplash in kitchen per plan
- Quality Cabinets
- Raised panel interior doors with brushed nickel lever hardware

- Decorative interior trim selections
- Raised ceiling in master bedroom as shown per plans
- Quality Light Packages
- Programmable Thermostat
- Deck or patio per plan
- Full sod
- Garage door opener
- 2-10 Home Buyers Warranty
- •e2 Smart Program
- Quality Communities
- Even a tree in your front yard!