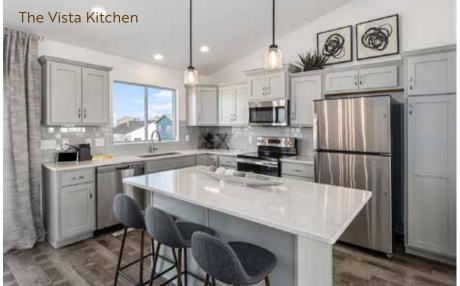

## designer.

Whether this is your first new home or your tenth, you will be inspired by Celebrity Homes. Spacious designs, grand exterior finishes, deluxe master baths, gourmet kitchen packages with upgraded appliances, quality neighborhoods and home sites - and those are just some of the included features. You can release the designer in YOU when you begin customizing your new home with even MORE available features.

### Standard Features...

- Upgraded Appliance
  Package: Side-by-Side
  Refrigerator
- Stainless Steel Pull-Out Kitchen Faucet<sup>\*</sup>
- Choice of Quality Cabinets
- Ceramic Tile Backsplash
  in Kitchen<sup>\*</sup>
- Vertical Ballisters on Deck
- Wood Framed Mirrors
- Rough-in Bath in Basement
- Decorative Fireplace Finish
- Full-Size and Three Car Garage<sup>\*</sup>
- Bath Enclosures with
  Frameless Clear Glass Doors
- Tall Casing in Public Areas and Master Bedroom/Bath\*
- Quartz Countertops
- Sprinkler System
- LVP Flooring Package