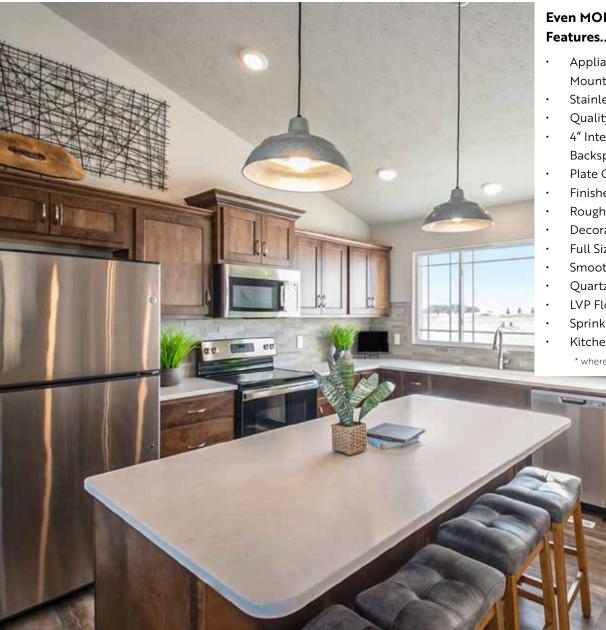

### Even MORE Standard Features...

- Appliance Package: Top Mount Freezer Refrigerator
- Stainless Steel Kitchen
  Faucet<sup>\*</sup>
- Choice of Quality Cabinets
- 4" Integral Laminate Backsplash at Kitchen
- Plate Glass Mirrors
- Rough-In Bath at Basement
- Decorative Fireplace Finish
- Full Size Two Car Garage
- Smooth Wall Bath Enclosures
- Chrome Bath Fixtures
- Quartz Countertops
- LVP Flooring Package
- Sprinkler System
- Kitchen Backsplash