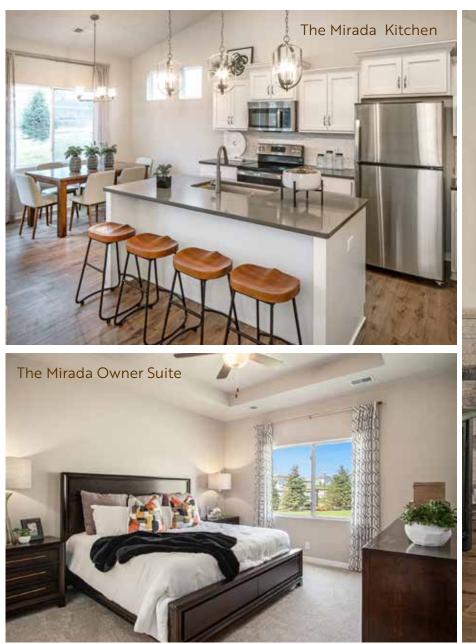

### **Our Features:**

- Celebrity's Gourmet / Designer Kitchen Packages
- Buyer's Appliance Package:
  - Stainless Steel
  - Self-cleaning range with ceramic cooktop
  - PowerScrub dishwasher
  - Microwave
  - Refrigerator with ice maker
  - Extra-large capacity washer & dryer
- $\cdot$  2" decorator blinds
- Fireplace with decorative finish packages
- $\cdot$  Ceramic tile backsplash in kitchen per plan
- Quality Cabinets
- Raised panel interior doors with brushed nickel lever hardware

- Decorative interior trim selections
- Raised ceiling in master bedroom as shown per plans
- Quality Light Packages
- Programmable Thermostat
- Deck or patio per plan
- Full sod
- Garage door opener
- 2-10 Home Buyers Warranty
- •e2 Smart Program
- Quality Communities
- Even a tree in your front yard!

## What is your favorite feature(s) about your new home?

My favorite part of our new home is the island! It is so homey and I think it is a center piece to our home! Celebrity had so many amazing styles and colors of stone to pick from, it made it easy to find exactly what we wanted.

Kylee's favorite part of the home is our fireplace and our amazing lot. The included fireplace makes our living room feel so cuddly and warm through the cold winter months! Our lot was one of the first things that sold us on this home! We have a great back yard and a view all the way down the block!