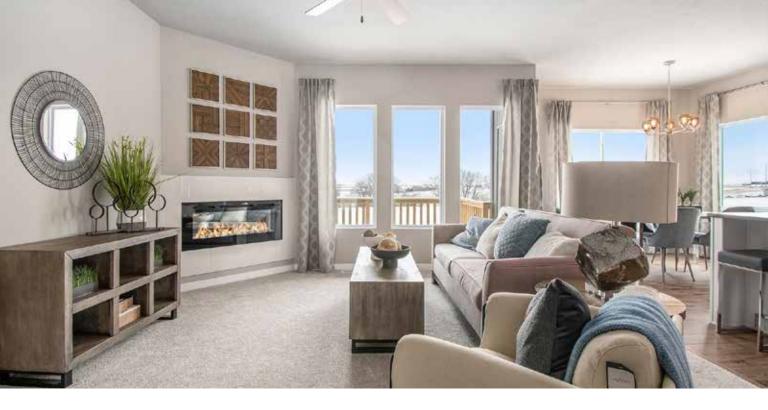

## designer.

Whether this is your first new home or your tenth, you will be inspired by Celebrity Homes. Spacious designs, grand exterior finishes, deluxe master baths, gourmet kitchen packages with upgraded appliances, quality neighborhoods and home sites - and those are just some of the included features. You can release the designer in YOU when you begin customizing your new home with even MORE available features.

### Standard Features...

- Upgraded Appliance
  Package: Side-by-Side
  Refrigerator
- Stainless Steel Pull-Out Kitchen Faucet<sup>\*</sup>
- Choice of Quality Cabinets
- Ceramic Tile Backsplash
  in Kitchen<sup>\*</sup>
- Vertical Ballisters on Deck
- Wood Framed Mirrors
- Rough-in Bath in Basement
- Decorative Fireplace Finish
- Full-Size and Three Car Garage<sup>\*</sup>
- Bath Enclosures with
  Frameless Clear Glass Doors
- Tall Casing in Public Areas and Master Bedroom/Bath\*
- Quartz Countertops
- Sprinkler System
- LVP Flooring Package