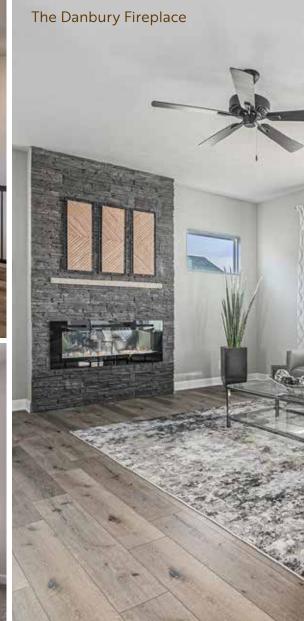

### Fireplace

While each new Celebrity Home offers a fireplace, it is up to you to choose how you want it finished. Ceramic or stone... the choice is yours.