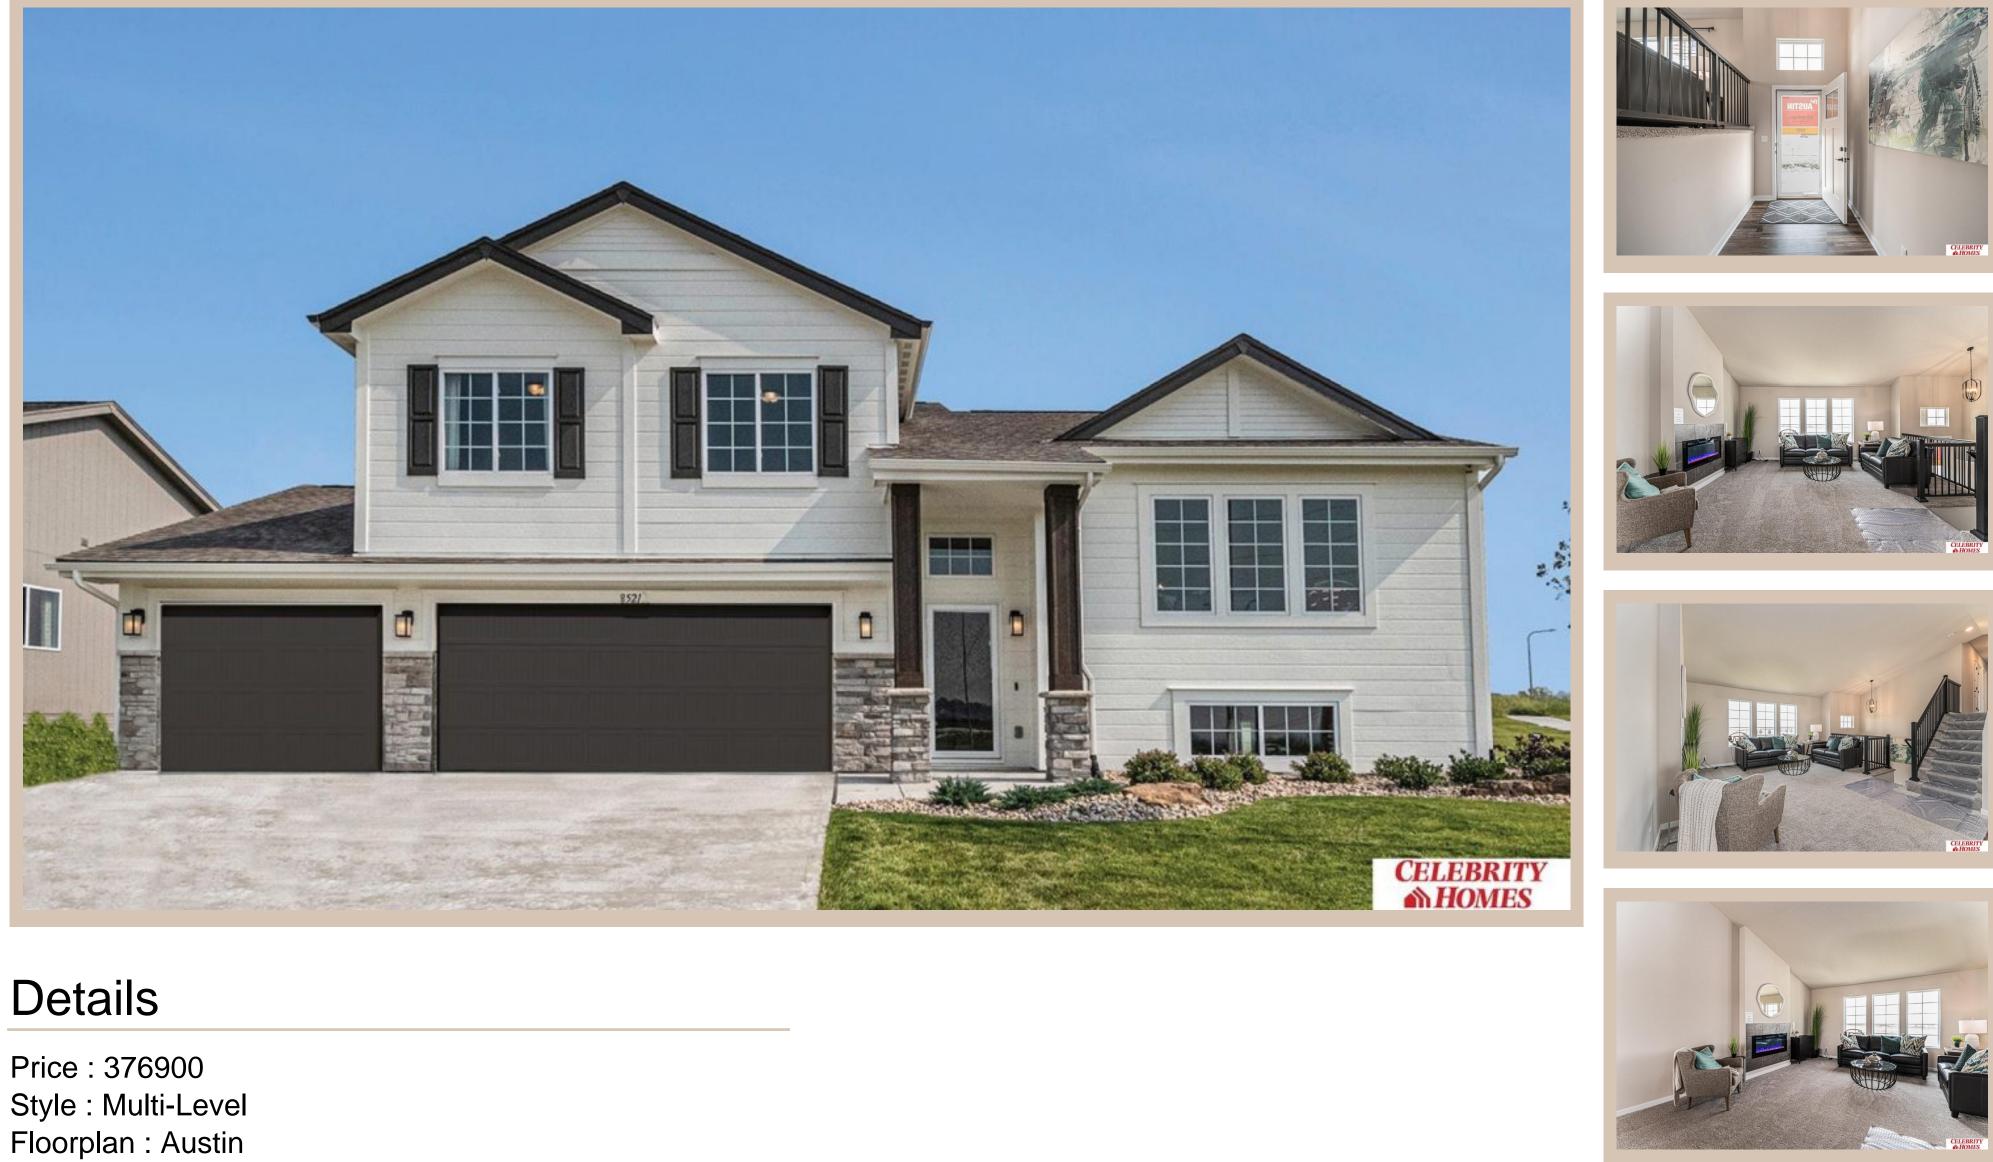

## 8224 N 175 Avenue, Bennington, Ne 68007

Communities : Majestic 178 Replat 1 Bedrooms: 3 Baths: 2 Sq Footage : 1870 Included : Welcome to The Austin by Celebrity Homes. A Grand Foyer welcomes you to this truly Open and Spacious Design. Once on the main floor, the Gathering Room is sure to impress with its' high ceilings and Electric Linear Fireplace. An Eat-In Island Kitchen with Dining Area is perfect for any size growing family. Need to entertain or just relax, the finished lower level is just PERFECT! And the additional daylight windows are the magic touch. A "Hidden Gem" of the Austin is its' upper level Laundry Room, close to bedrooms! Owner's Suite is appointed with a walk-in closet, <sup>3</sup>/<sub>4</sub> Bath with a Dual Vanity. Features of this 3 Bedroom, 2 Bath Home Include: Oversized 2 Car Garage with a Garage Door Opener, Refrigerator, Washer/Dryer Package, Quartz Countertops, Luxury Vinyl Panel Flooring (LVP) Package, Sprinkler System, Extended 2-10 Warranty Program, <sup>1</sup>/<sub>2</sub> Bath Rough-In, Professionally Installed Blinds, & that's just the start!(Pictures of Model Home) Price may reflect promotional offer **Estimate Completion : 180 Days** 