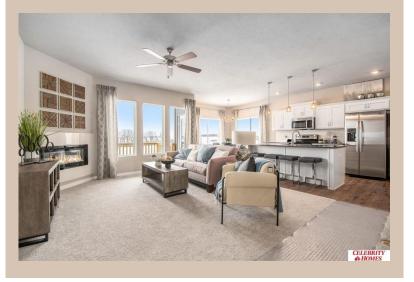

## **Details**

Price: 391900

Style: 1.0 Story/Ranch Floorplan: Sheridan

Communities: Majestic 178 Replat 1

Bedrooms : 3 Baths : 2

Sq Footage: 1507

Included: Welcome to The Sheridan by Celebrity Homes. Ranch Design that offers 3 bedrooms on the main floor This design offers a surprisingly roomy main floor Gathering Room leading into an Eat-In Island Kitchen and Dining Area. Plenty of room in the lower level for a Rec Room, another Bedroom, and even another 3/4 Bath! Owner's Suite is appointed with a walk-in closet, 3/4 Privacy Bath Design with a Dual Vanity. Features of this 3 Bedroom, 2 Bath Home Include: 2 Car Garage with a Garage Door Opener, Refrigerator, Washer/Dryer Package, Quartz Countertops, Luxury Vinyl Panel Flooring (LVP) Package, Sprinkler System, Extended 2-10 Warranty Program, 3/4 Bath Rough-In, Professionally Installed Blinds, and that's just the start! (Pictures of Model Home) Price may reflect promotional discounts, if applicable