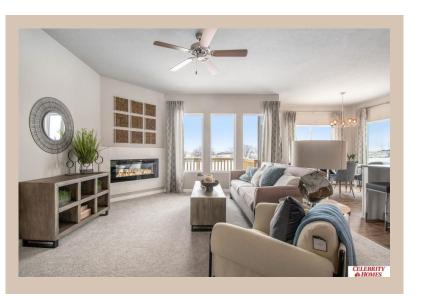

## **Details**

Price: 391900

Style: 1.0 Story/Ranch Floorplan: Sheridan

Communities: Majestic 178 Replat 1

Bedrooms : 3 Baths : 2

Sq Footage: 1507

Included: Welcome to The Sheridan by Celebrity Homes. Ranch Design that offers 3 bedrooms on the main floor This design offers a surprisingly roomy main floor Gathering Room leading into an Eat-In Island Kitchen and Dining Area. Plenty of room in the lower level for a Rec Room, another Bedroom, and even another 3/4 Bath! Owner's Suite is appointed with a walk-in closet, 3/4 Privacy Bath Design with a Dual Vanity. Features of this 3 Bedroom, 2 Bath Home Include: 2 Car Garage with a Garage Door Opener, Refrigerator, Washer/Dryer Package, Quartz Countertops, Luxury Vinyl Panel Flooring (LVP) Package, Sprinkler System, Extended 2-10 Warranty Program, 3/4 Bath Rough-In, Professionally Installed Blinds, and that's just the start! (Pictures of Model Home) Price may reflect promotional discounts, if applicable