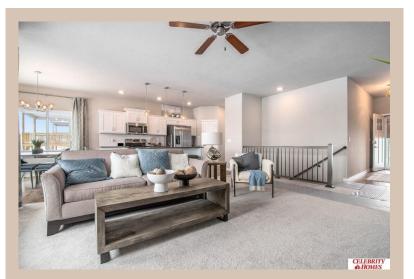

## **Details**

Price: 391900

Style: 1.0 Story/Ranch Floorplan: Sheridan

Communities: Majestic 178 Replat 1

Bedrooms : 3 Baths : 2

Sq Footage: 1507

Included: Welcome to The Sheridan by Celebrity Homes. Ranch Design that offers 3 bedrooms on the main floor This design offers a surprisingly roomy main floor Gathering Room leading into an Eat-In Island Kitchen and Dining Area. Plenty of room in the lower level for a Rec Room, another Bedroom, and even another 3/4 Bath! Owner's Suite is appointed with a walk-in closet, 3/4 Privacy Bath Design with a Dual Vanity. Features of this 3 Bedroom, 2 Bath Home Include: 2 Car Garage with a Garage Door Opener, Refrigerator, Washer/Dryer Package, Quartz Countertops, Luxury Vinyl Panel Flooring (LVP) Package, Sprinkler System, Extended 2-10 Warranty Program, 3/4 Bath Rough-In, Professionally Installed Blinds, and that's just the start! (Pictures of Model Home) Price may reflect promotional discounts, if applicable