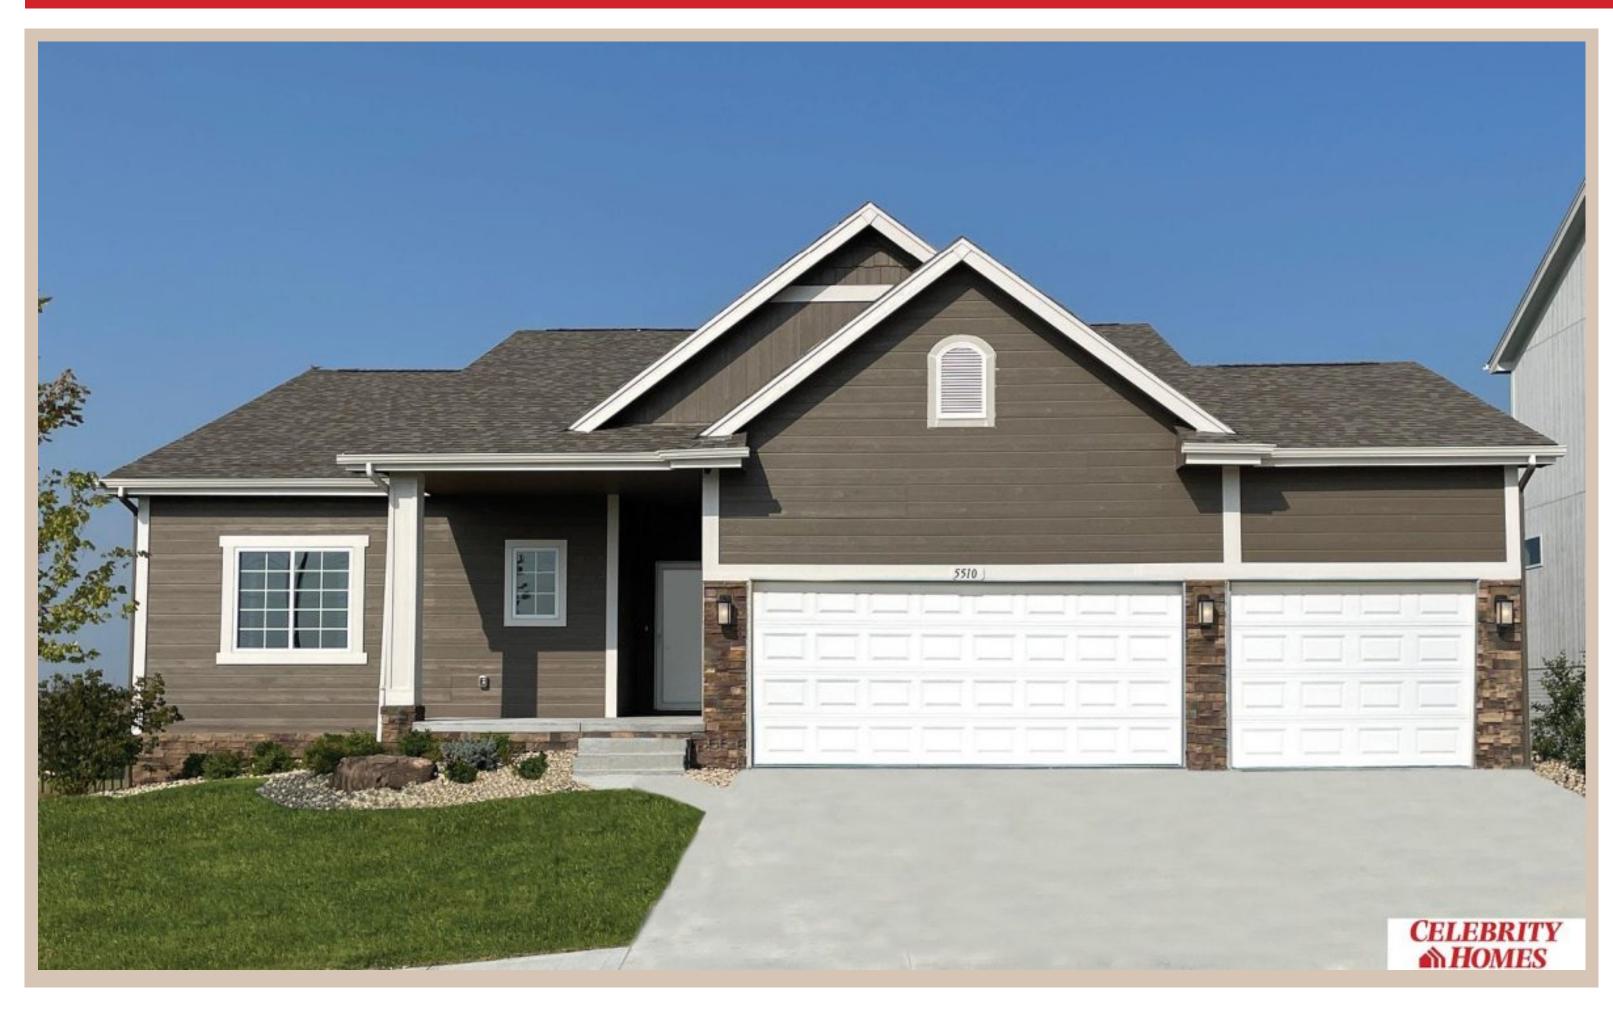

## **Details**

Price: 391900

Style: 1.0 Story/Ranch Floorplan: Sheridan

Communities: Majestic 178 Replat 1

Bedrooms : 3 Baths : 2

Sq Footage: 1507

Included: Welcome to The Sheridan by Celebrity Homes. Ranch Design that offers 3 bedrooms on the main floor This design offers a surprisingly roomy main floor Gathering Room leading into an Eat-In Island Kitchen and Dining Area. Plenty of room in the lower level for a Rec Room, another Bedroom, and even another 3/4 Bath! Owner's Suite is appointed with a walk-in closet, 3/4 Privacy Bath Design with a Dual Vanity. Features of this 3 Bedroom, 2 Bath Home Include: 2 Car Garage with a Garage Door Opener, Refrigerator, Washer/Dryer Package, Quartz Countertops, Luxury Vinyl Panel Flooring (LVP) Package, Sprinkler System, Extended 2-10 Warranty Program, 3/4 Bath Rough-In, Professionally Installed Blinds, and that's just the start! (Pictures of Model Home) Price may reflect promotional discounts, if applicable