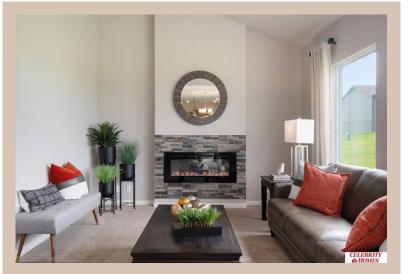

## **Details**

Price: 377900 Style: 2 Story Floorplan: Rocklin

Communities : Remington West

Bedrooms: 3 Baths: 3

Sq Footage: 1607

Included: Welcome to The Rocklin by Celebrity Homes. This New Home is designed to surprise! Raised ceilings on the main floor offer a spacious feel to an already smartly designed home which includes a Home Study, an Eat In Kitchen which opens to a Dining Area and Gathering Room. While in the Gathering Room enjoy your Electric Linear Fireplace. The Owner's Suite is appointed with a walk-in closet, 3/4 Privacy Bath Design with a Dual Vanity. Features of this 3 Bedroom, 3 Bath Home Include: 2 Car Garage with a Garage Door Opener, Refrigerator, Washer/Dryer Package, Quartz Countertops, Luxury Vinyl Panel Flooring (LVP) Package, Sprinkler System, Extended 2-10 Warranty Program, 3/4 Bath Rough-In, Professionally Installed Blinds, and that's just the start! (Pictures of Model Home) Price may reflect promotional discounts, if applicable