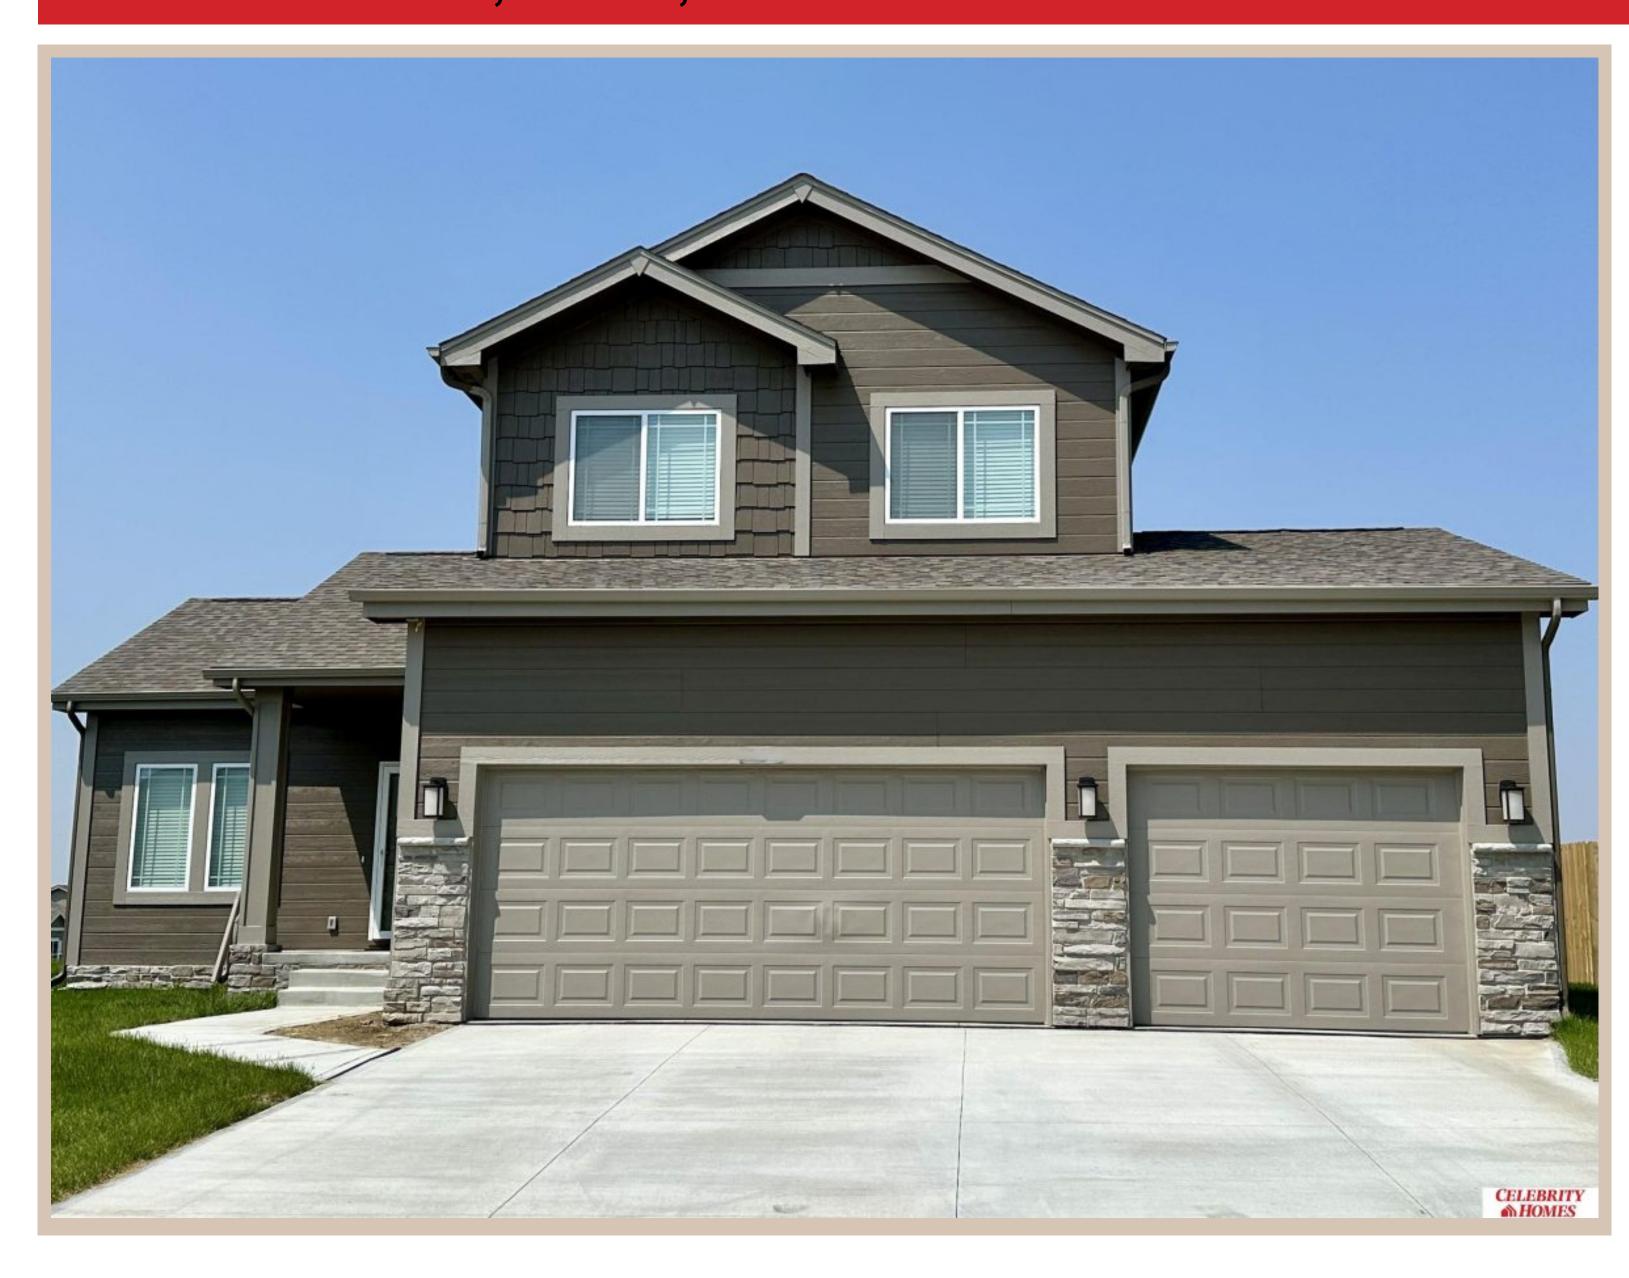

## **Details**

Price: 377900 Style: 2 Story Floorplan: Rocklin

Communities : Remington West

Bedrooms: 3 Baths: 3

Sq Footage: 1607

Included: Welcome to The Rocklin by Celebrity Homes. This New Home is designed to surprise! Raised ceilings on the main floor offer a spacious feel to an already smartly designed home which includes a Home Study, an Eat In Kitchen which opens to a Dining Area and Gathering Room. While in the Gathering Room enjoy your Electric Linear Fireplace. The Owner's Suite is appointed with a walk-in closet, 3/4 Privacy Bath Design with a Dual Vanity. Features of this 3 Bedroom, 3 Bath Home Include: 2 Car Garage with a Garage Door Opener, Refrigerator, Washer/Dryer Package, Quartz Countertops, Luxury Vinyl Panel Flooring (LVP) Package, Sprinkler System, Extended 2-10 Warranty Program, 3/4 Bath Rough-In, Professionally Installed Blinds, and that's just the start! (Pictures of Model Home) Price may reflect promotional discounts, if applicable