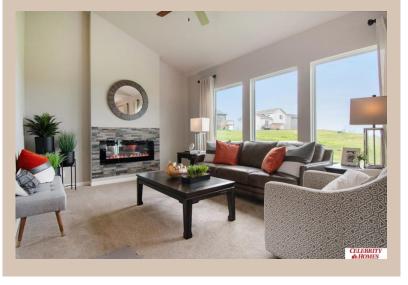

## **Details**

Price: 377900 Style: 2 Story Floorplan: Rocklin

Communities : Remington West

Bedrooms: 3 Baths: 3

Sq Footage: 1607

Included: Welcome to The Rocklin by Celebrity Homes. This New Home is designed to surprise! Raised ceilings on the main floor offer a spacious feel to an already smartly designed home which includes a Home Study, an Eat In Kitchen which opens to a Dining Area and Gathering Room. While in the Gathering Room enjoy your Electric Linear Fireplace. The Owner's Suite is appointed with a walk-in closet, 3/4 Privacy Bath Design with a Dual Vanity. Features of this 3 Bedroom, 3 Bath Home Include: 2 Car Garage with a Garage Door Opener, Refrigerator, Washer/Dryer Package, Quartz Countertops, Luxury Vinyl Panel Flooring (LVP) Package, Sprinkler System, Extended 2-10 Warranty Program, 3/4 Bath Rough-In, Professionally Installed Blinds, and that's just the start! (Pictures of Model Home) Price may reflect promotional discounts, if applicable