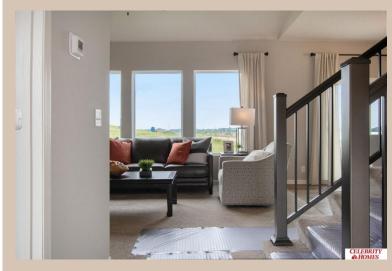

## **Details**

Price: 377900 Style: 2 Story Floorplan: Rocklin

Communities : Remington West

Bedrooms: 3 Baths: 3

Sq Footage: 1607

Included: Welcome to The Rocklin by Celebrity Homes. This New Home is designed to surprise! Raised ceilings on the main floor offer a spacious feel to an already smartly designed home which includes a Home Study, an Eat In Kitchen which opens to a Dining Area and Gathering Room. While in the Gathering Room enjoy your Electric Linear Fireplace. The Owner's Suite is appointed with a walk-in closet, 3/4 Privacy Bath Design with a Dual Vanity. Features of this 3 Bedroom, 3 Bath Home Include: 2 Car Garage with a Garage Door Opener, Refrigerator, Washer/Dryer Package, Quartz Countertops, Luxury Vinyl Panel Flooring (LVP) Package, Sprinkler System, Extended 2-10 Warranty Program, 3/4 Bath Rough-In, Professionally Installed Blinds, and that's just the start! (Pictures of Model Home) Price may reflect promotional discounts, if applicable