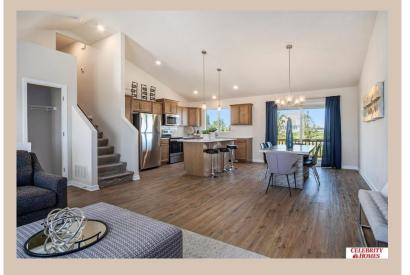

## **Details**

Price: 350400 Style: Multi-Level Floorplan: Carlton

Communities: Lakeview 168

Bedrooms: 3 Baths: 2

Sq Footage: 1732

Included: Welcome to The Carlton by Celebrity Homes. An Open Foyer welcomes you to this truly Spacious Design. Once on the main floor, the Gathering Room is sure to impress with its' high ceilings and Electric Linear Fireplace. An Eat-In Island Kitchen with Dining Area is perfect for a growing family. Need to entertain or just relax, the finished lower lever is PERFECT! And the additional daylight windows are the magic touch. Owner's Suite is appointed with a walk-in closet, 3/4 Bath with a Dual Vanity. Features of this 3 Bedroom, 2 Bath Home Include: Oversized 2 Car Garage with a Garage Door Opener, Refrigerator, Washer/Dryer Package, Quartz Countertops, Luxury Vinyl Panel Flooring (LVP) Package, Sprinkler System, Extended 2-10 Warranty Program, ½ Bath Rough-In, Professionally Installed Blinds, and that's just the start! (Pictures of Model Home) Price may reflect promotional discounts, if applicable