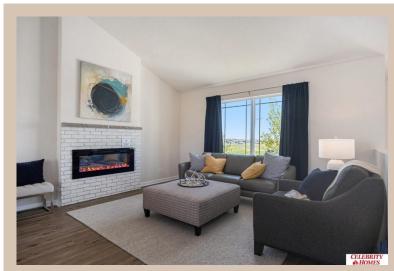

## **Details**

Price: 350400 Style: Multi-Level Floorplan: Carlton

Communities: Lakeview 168

Bedrooms: 3 Baths: 2

Sq Footage: 1732

Included: Welcome to The Carlton by Celebrity Homes. An Open Foyer welcomes you to this truly Spacious Design. Once on the main floor, the Gathering Room is sure to impress with its' high ceilings and Electric Linear Fireplace. An Eat-In Island Kitchen with Dining Area is perfect for a growing family. Need to entertain or just relax, the finished lower lever is PERFECT! And the additional daylight windows are the magic touch. Owner's Suite is appointed with a walk-in closet, 3/4 Bath with a Dual Vanity. Features of this 3 Bedroom, 2 Bath Home Include: Oversized 2 Car Garage with a Garage Door Opener, Refrigerator, Washer/Dryer Package, Quartz Countertops, Luxury Vinyl Panel Flooring (LVP) Package, Sprinkler System, Extended 2-10 Warranty Program, ½ Bath Rough-In, Professionally Installed Blinds, and that's just the start! (Pictures of Model Home) Price may reflect promotional discounts, if applicable