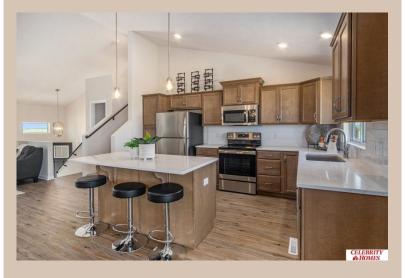

## **Details**

Price: 350400 Style: Multi-Level Floorplan: Carlton

Communities: Lakeview 168

Bedrooms: 3 Baths: 2

Sq Footage: 1732

Included: Welcome to The Carlton by Celebrity Homes. An Open Foyer welcomes you to this truly Spacious Design. Once on the main floor, the Gathering Room is sure to impress with its' high ceilings and Electric Linear Fireplace. An Eat-In Island Kitchen with Dining Area is perfect for a growing family. Need to entertain or just relax, the finished lower lever is PERFECT! And the additional daylight windows are the magic touch. Owner's Suite is appointed with a walk-in closet, 3/4 Bath with a Dual Vanity. Features of this 3 Bedroom, 2 Bath Home Include: Oversized 2 Car Garage with a Garage Door Opener, Refrigerator, Washer/Dryer Package, Quartz Countertops, Luxury Vinyl Panel Flooring (LVP) Package, Sprinkler System, Extended 2-10 Warranty Program, ½ Bath Rough-In, Professionally Installed Blinds, and that's just the start! (Pictures of Model Home) Price may reflect promotional discounts, if applicable