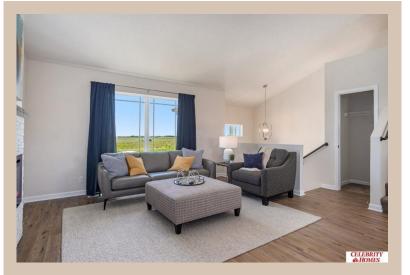

## **Details**

Price: 350400 Style: Multi-Level Floorplan: Carlton

Communities: Lakeview 168

Bedrooms: 3 Baths: 2

Sq Footage: 1732

Included: Welcome to The Carlton by Celebrity Homes. An Open Foyer welcomes you to this truly Spacious Design. Once on the main floor, the Gathering Room is sure to impress with its' high ceilings and Electric Linear Fireplace. An Eat-In Island Kitchen with Dining Area is perfect for a growing family. Need to entertain or just relax, the finished lower lever is PERFECT! And the additional daylight windows are the magic touch. Owner's Suite is appointed with a walk-in closet, 3/4 Bath with a Dual Vanity. Features of this 3 Bedroom, 2 Bath Home Include: Oversized 2 Car Garage with a Garage Door Opener, Refrigerator, Washer/Dryer Package, Quartz Countertops, Luxury Vinyl Panel Flooring (LVP) Package, Sprinkler System, Extended 2-10 Warranty Program, ½ Bath Rough-In, Professionally Installed Blinds, and that's just the start! (Pictures of Model Home) Price may reflect promotional discounts, if applicable