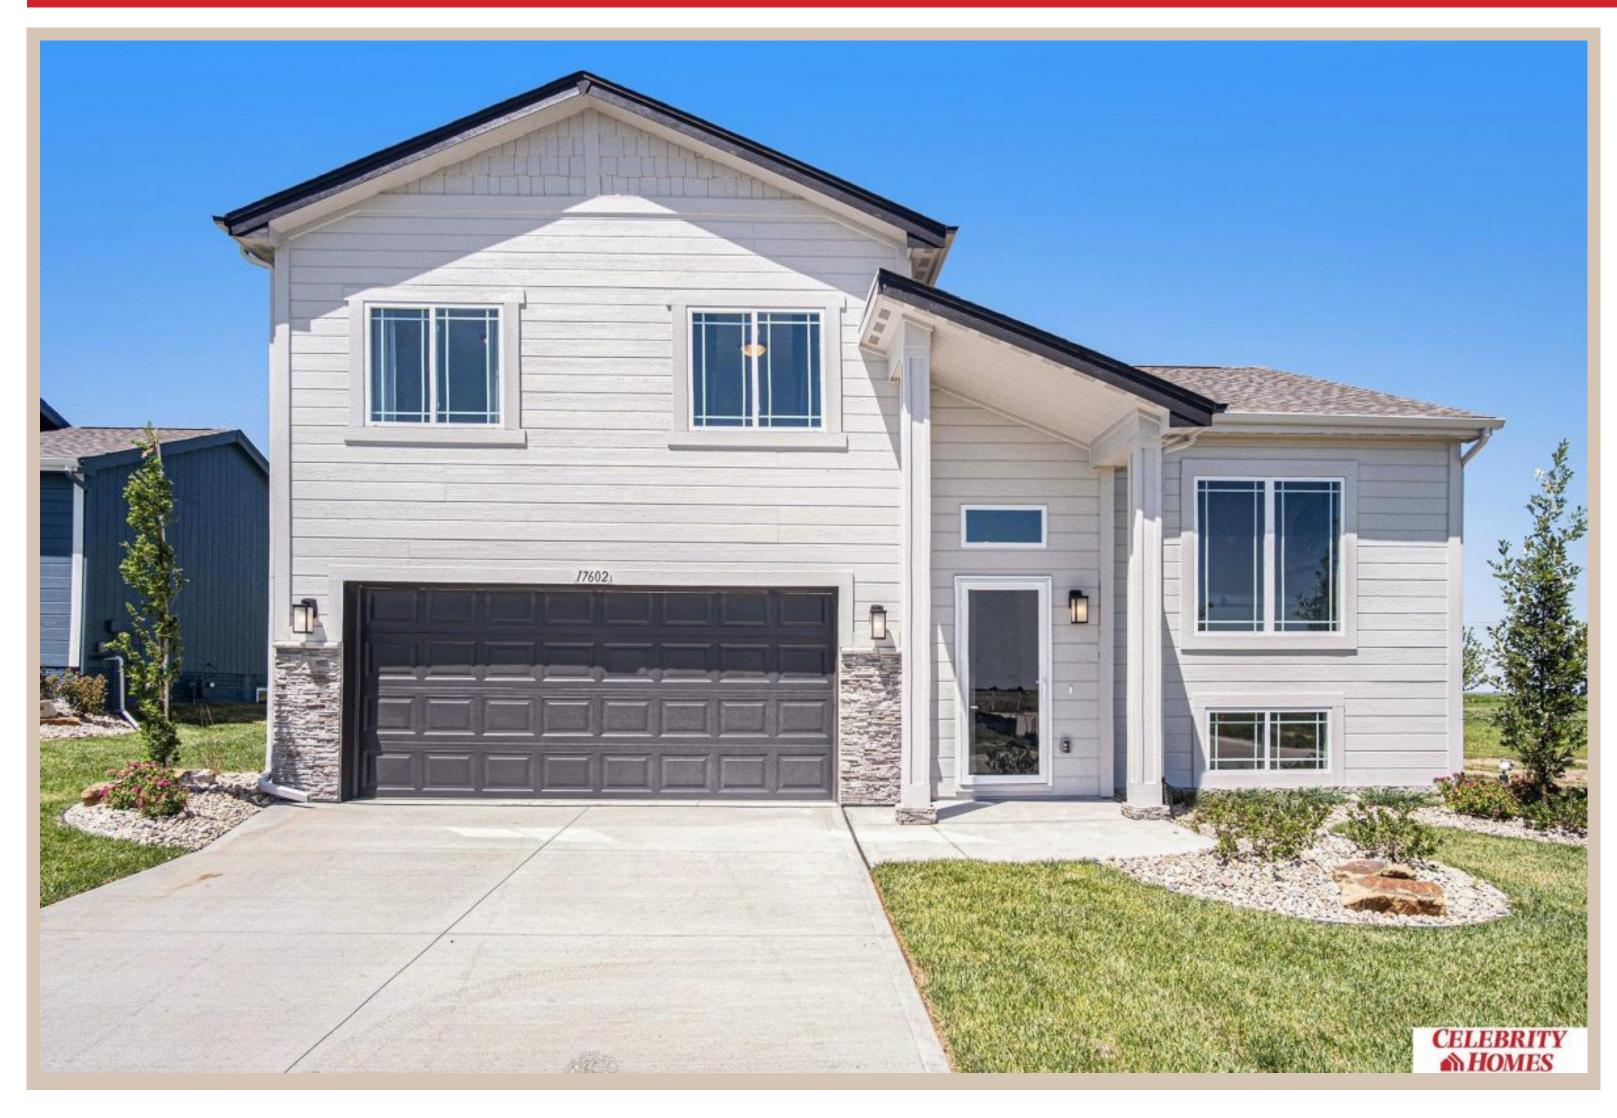

## **Details**

Price: 350400 Style: Multi-Level Floorplan: Carlton

Communities: Lakeview 168

Bedrooms: 3 Baths: 2

Sq Footage: 1732

Included: Welcome to The Carlton by Celebrity Homes. An Open Foyer welcomes you to this truly Spacious Design. Once on the main floor, the Gathering Room is sure to impress with its' high ceilings and Electric Linear Fireplace. An Eat-In Island Kitchen with Dining Area is perfect for a growing family. Need to entertain or just relax, the finished lower lever is PERFECT! And the additional daylight windows are the magic touch. Owner's Suite is appointed with a walk-in closet, 3/4 Bath with a Dual Vanity. Features of this 3 Bedroom, 2 Bath Home Include: Oversized 2 Car Garage with a Garage Door Opener, Refrigerator, Washer/Dryer Package, Quartz Countertops, Luxury Vinyl Panel Flooring (LVP) Package, Sprinkler System, Extended 2-10 Warranty Program, ½ Bath Rough-In, Professionally Installed Blinds, and that's just the start! (Pictures of Model Home) Price may reflect promotional discounts, if applicable