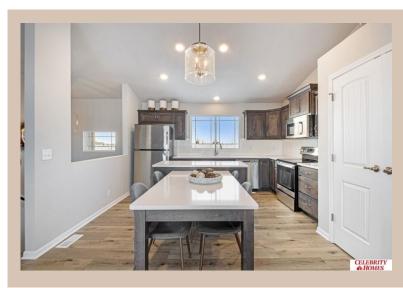

## Details

Price : 337400 Style : Multi-Level Floorplan : Santee Communities : Harrison 210 Bedrooms: 3 Baths: 2 Sq Footage : 1621 Included : Welcome to The Santee by Celebrity Homes. This Open Design begins with a large Gathering Room shared with a spacious Eat-In Island Kitchen. The newly designed island is a MUST SEE! The Gathering Room is perfect for entertaining or just relaxing with its' Electric Linear Fireplace. Need a little more space? The finished lower level is just perfect! Owner's Suite is appointed with 2 walk-in closets, <sup>3</sup>⁄<sub>4</sub> Bath with a Dual Vanity. Features of this 3 Bedroom, 2 Bath Home Include: Oversized 2 Car Garage with a Garage Door Opener, Refrigerator, Washer/Dryer Package, Quartz Countertops, Luxury Vinyl Panel Flooring (LVP) Package, Sprinkler System, Extended 2-10 Warranty Program, Professionally Installed Blinds, and that's just the start! (Pictures of Model Home) Price may reflect promotional discounts, if applicable Estimate Completion : 90 Days School District : Gretna Directions : From 204th (hwy 6) & Harrison, head West on Harrison Street to 213th St. Turn right into the community. Head North to Polk Street, turn right and follow for 2 blocks to Models. Visit Model Homes for Community Map