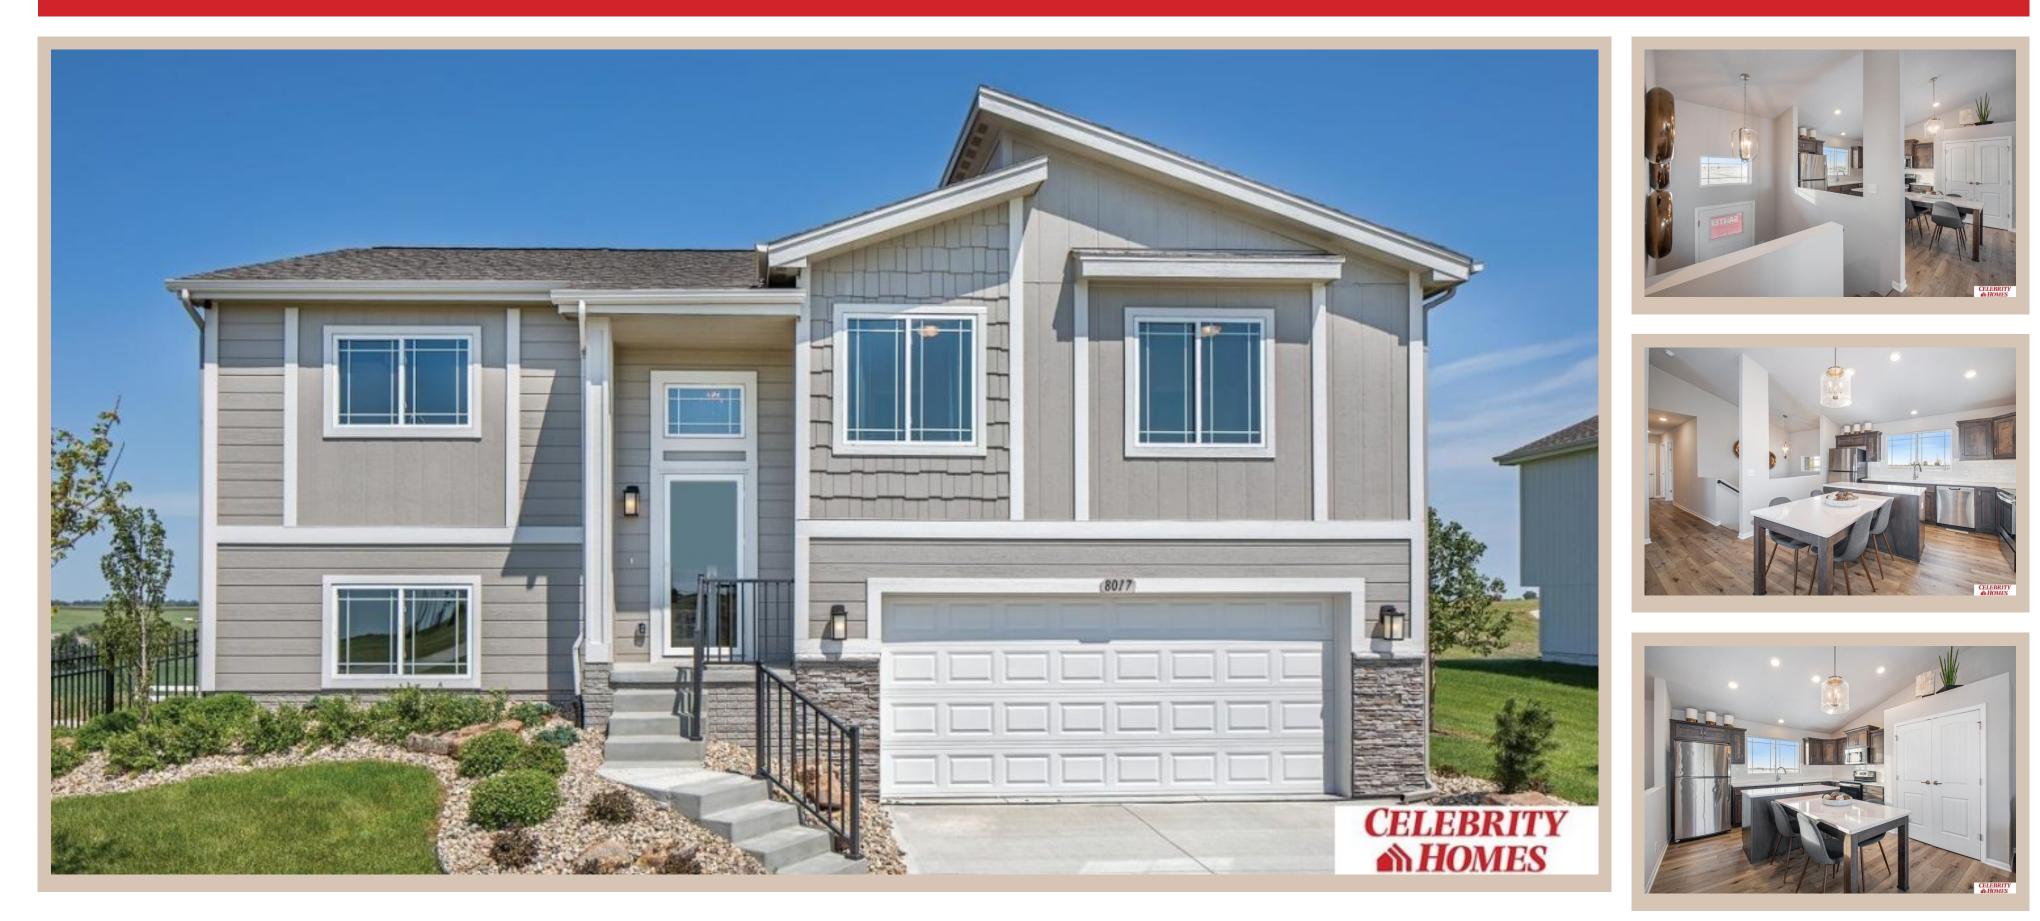

## Details

Price : 337400 Style : Multi-Level Floorplan : Santee Communities : Harrison 210 Bedrooms: 3 Baths: 2 Sq Footage : 1621 Included : Welcome to The Santee by Celebrity Homes. This Open Design begins with a large Gathering Room shared with a spacious Eat-In Island Kitchen. The newly designed island is a MUST SEE! The Gathering Room is perfect for entertaining or just relaxing with its' Electric Linear Fireplace. Need a little more space? The finished lower level is just perfect! Owner's Suite is appointed with 2 walk-in closets, <sup>3</sup>⁄<sub>4</sub> Bath with a Dual Vanity. Features of this 3 Bedroom, 2 Bath Home Include: Oversized 2 Car Garage with a Garage Door Opener, Refrigerator, Washer/Dryer Package, Quartz Countertops, Luxury Vinyl Panel Flooring (LVP) Package, Sprinkler System, Extended 2-10 Warranty Program, Professionally Installed Blinds, and that's just the start! (Pictures of Model Home) Price may reflect promotional discounts, if applicable Estimate Completion : 90 Days School District : Gretna Directions : From 204th (hwy 6) & Harrison, head West on Harrison Street to 213th St. Turn right into the community. Head North to Polk Street, turn right and follow for 2 blocks to Models. Visit Model Homes for Community Map