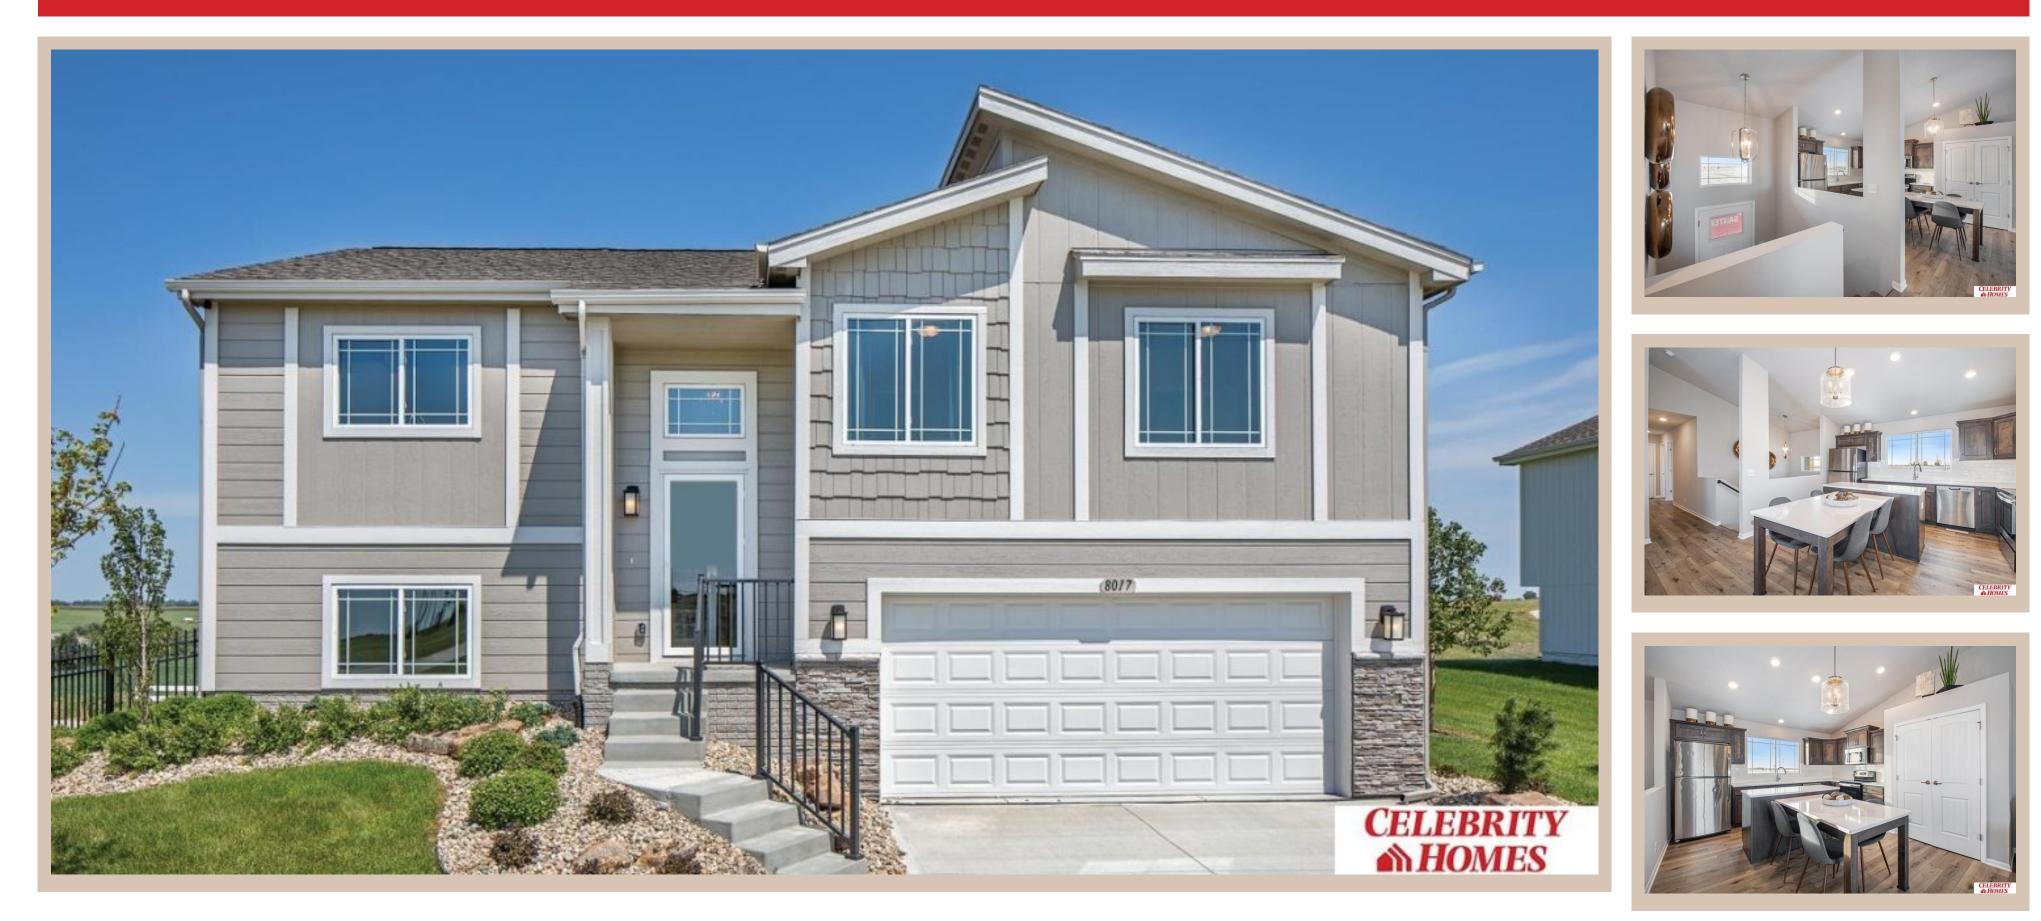

## Details

Price : 332900 Style : Multi-Level Floorplan : Santee Communities : Harrison 210 Bedrooms: 3 Baths: 2 Sq Footage : 1621 Included : Welcome to The Santee by Celebrity Homes. This Open Design begins with a large Gathering Room shared with a spacious Eat-In Island Kitchen. The newly designed island is a MUST SEE! The Gathering Room is perfect for entertaining or just relaxing with its' Electric Linear Fireplace. Need a little more space? The finished lower level is just perfect! Owner's Suite is appointed with 2 walk-in closets, <sup>3</sup>⁄<sub>4</sub> Bath with a Dual Vanity. Features of this 3 Bedroom, 2 Bath Home Include: Oversized 2 Car Garage with a Garage Door Opener, Refrigerator, Washer/Dryer Package, Quartz Countertops, Luxury Vinyl Panel Flooring (LVP) Package, Sprinkler System, Extended 2-10 Warranty Program, Professionally Installed Blinds, and that's just the start! (Pictures of Model Home) Price may reflect promotional discounts, if applicable Estimate Completion : 90 Days School District : Gretna Directions : From 204th (hwy 6) & Harrison, head West on Harrison Street to 213th St. Turn right into the community. Head North to Polk Street, turn right and follow for 2 blocks to Models. Visit Model Homes for Community Map