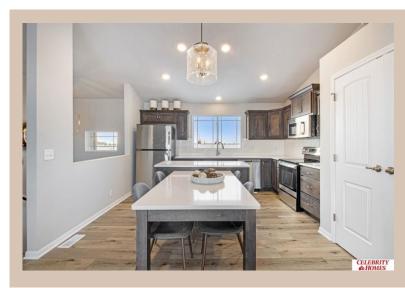

## Details

Price : 332900 Style : Multi-Level Floorplan : Santee Communities : Harrison 210 Bedrooms: 3 Baths: 2 Sq Footage : 1621 Included : Welcome to The Santee by Celebrity Homes. This Open Design begins with a large Gathering Room shared with a spacious Eat-In Island Kitchen. The newly designed island is a MUST SEE! The Gathering Room is perfect for entertaining or just relaxing with its' Electric Linear Fireplace. Need a little more space? The finished lower level is just perfect! Owner's Suite is appointed with 2 walk-in closets, <sup>3</sup>⁄<sub>4</sub> Bath with a Dual Vanity. Features of this 3 Bedroom, 2 Bath Home Include: Oversized 2 Car Garage with a Garage Door Opener, Refrigerator, Washer/Dryer Package, Quartz Countertops, Luxury Vinyl Panel Flooring (LVP) Package, Sprinkler System, Extended 2-10 Warranty Program, Professionally Installed Blinds, and that's just the start! (Pictures of Model Home) Price may reflect promotional discounts, if applicable Estimate Completion : 90 Days School District : Gretna Directions : From 204th (hwy 6) & Harrison, head West on Harrison Street to 213th St. Turn right into the community. Head North to Polk Street, turn right and follow for 2 blocks to Models. Visit Model Homes for Community Map