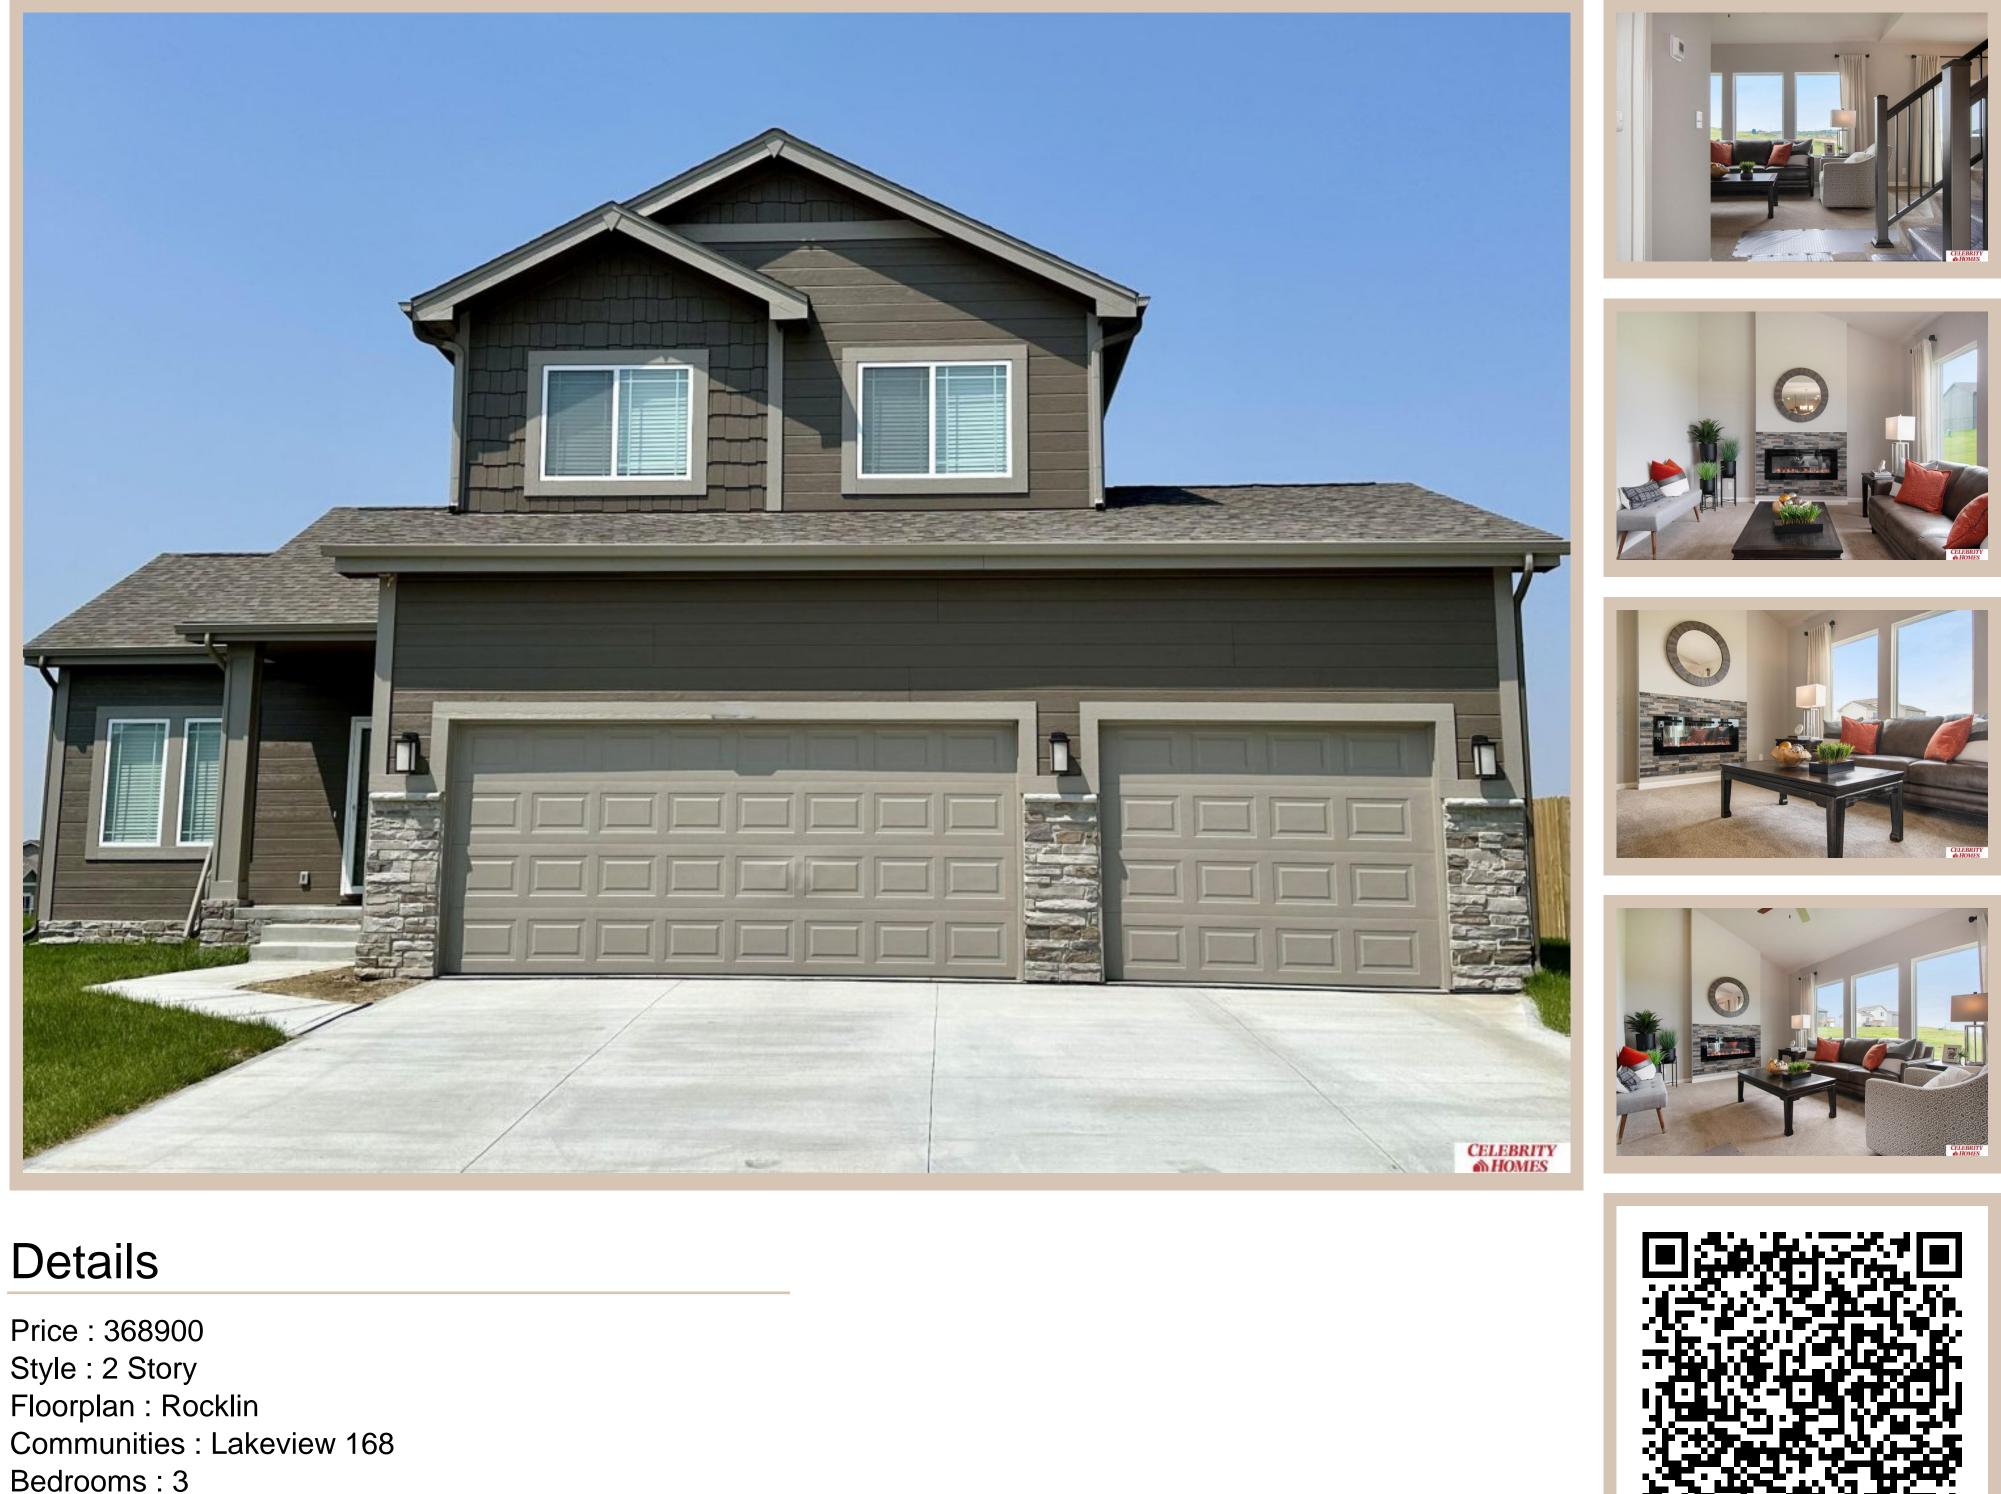

## 17007 Newport Avenue, Omaha, Ne 68116

Baths: 3

Sq Footage : 1607

Included : Welcome to The Rocklin by Celebrity Homes. This New Home is designed to surprise! Raised ceilings on the main floor offer a spacious feel to an already smartly designed home which includes a Home Study, an Eat In Kitchen which opens to a Dining Area and Gathering Room. While in the Gathering Room enjoy your Electric Linear Fireplace. The Owner's Suite is appointed with a walk-in closet, <sup>3</sup>/<sub>4</sub> Privacy Bath Design with a Dual Vanity. Features of this 3 Bedroom, 3 Bath Home Include: 2 Car Garage with a Garage Door Opener, Refrigerator, Washer/Dryer Package, Quartz Countertops, Luxury Vinyl Panel Flooring (LVP) Package, Sprinkler System, Extended 2-10 Warranty Program, 3/4 Bath Rough-In, Professionally Installed Blinds, and that's just the start! (Pictures of Model Home) Price may reflect promotional discounts, if applicable **Estimate Completion : 180 Days** 