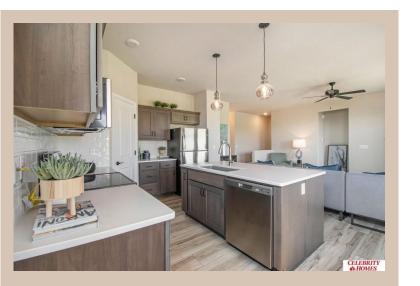

## **Details**

Price: 380900

Style: 1.0 Story/Ranch Floorplan: Jordan

Communities : Lakeview 168

Bedrooms: 3 Baths: 2

Sq Footage : 1920

Included: Welcome to The Jordan by Celebrity Homes. This Ranch Design offers 3 bedrooms on the main floor (2 on one side, 1 on the other)...with privacy for the Owner's Suite! The JORDAN Design has a spacious main floor Gathering Room leading into an Eat-In Island Kitchen and Dining Area. And with Raised Ceilings towering over 9', the main floor seems even more spacious. Plenty of room in the lower level for a Rec Room, additional Bedroom, and even another 3/4 Bath! Owner's Suite is appointed with a walk-in closet, 3/4 Privacy Bath Design with a Dual Vanity. Features of this 3 Bedroom, 2 Bath Home Include: 2 Car Garage with a Garage Door Opener, Refrigerator, Washer/Dryer Package, Quartz Countertops, Luxury Vinyl Panel Flooring (LVP) Package, Sprinkler System, Extended 2-10 Warranty Program, 3/4 Bath Rough-In, Professionally Installed Blinds, and that's just the start! (Pictures of Model Home) Price may reflect promotional discounts, if applicable