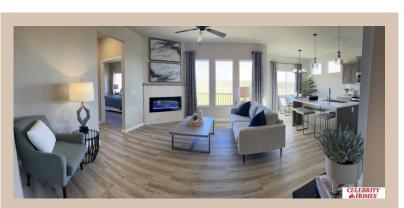

## **Details**

Price: 380900

Style: 1.0 Story/Ranch Floorplan: Jordan

Communities : Lakeview 168

Bedrooms: 3 Baths: 2

Sq Footage : 1920

Included: Welcome to The Jordan by Celebrity Homes. This Ranch Design offers 3 bedrooms on the main floor (2 on one side, 1 on the other)...with privacy for the Owner's Suite! The JORDAN Design has a spacious main floor Gathering Room leading into an Eat-In Island Kitchen and Dining Area. And with Raised Ceilings towering over 9', the main floor seems even more spacious. Plenty of room in the lower level for a Rec Room, additional Bedroom, and even another 3/4 Bath! Owner's Suite is appointed with a walk-in closet, 3/4 Privacy Bath Design with a Dual Vanity. Features of this 3 Bedroom, 2 Bath Home Include: 2 Car Garage with a Garage Door Opener, Refrigerator, Washer/Dryer Package, Quartz Countertops, Luxury Vinyl Panel Flooring (LVP) Package, Sprinkler System, Extended 2-10 Warranty Program, 3/4 Bath Rough-In, Professionally Installed Blinds, and that's just the start! (Pictures of Model Home) Price may reflect promotional discounts, if applicable