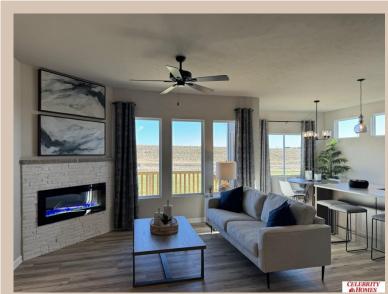

## **Details**

Price: 380900

Style: 1.0 Story/Ranch Floorplan: Jordan

Communities : Lakeview 168

Bedrooms: 3 Baths: 2

Sq Footage : 1920

Included: Welcome to The Jordan by Celebrity Homes. This Ranch Design offers 3 bedrooms on the main floor (2 on one side, 1 on the other)...with privacy for the Owner's Suite! The JORDAN Design has a spacious main floor Gathering Room leading into an Eat-In Island Kitchen and Dining Area. And with Raised Ceilings towering over 9', the main floor seems even more spacious. Plenty of room in the lower level for a Rec Room, additional Bedroom, and even another 3/4 Bath! Owner's Suite is appointed with a walk-in closet, 3/4 Privacy Bath Design with a Dual Vanity. Features of this 3 Bedroom, 2 Bath Home Include: 2 Car Garage with a Garage Door Opener, Refrigerator, Washer/Dryer Package, Quartz Countertops, Luxury Vinyl Panel Flooring (LVP) Package, Sprinkler System, Extended 2-10 Warranty Program, 3/4 Bath Rough-In, Professionally Installed Blinds, and that's just the start! (Pictures of Model Home) Price may reflect promotional discounts, if applicable