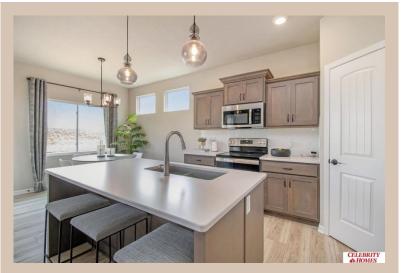

## **Details**

Price: 380900

Style: 1.0 Story/Ranch Floorplan: Jordan

Communities : Lakeview 168

Bedrooms: 3 Baths: 2

Sq Footage : 1920

Included: Welcome to The Jordan by Celebrity Homes. This Ranch Design offers 3 bedrooms on the main floor (2 on one side, 1 on the other)...with privacy for the Owner's Suite! The JORDAN Design has a spacious main floor Gathering Room leading into an Eat-In Island Kitchen and Dining Area. And with Raised Ceilings towering over 9', the main floor seems even more spacious. Plenty of room in the lower level for a Rec Room, additional Bedroom, and even another 3/4 Bath! Owner's Suite is appointed with a walk-in closet, 3/4 Privacy Bath Design with a Dual Vanity. Features of this 3 Bedroom, 2 Bath Home Include: 2 Car Garage with a Garage Door Opener, Refrigerator, Washer/Dryer Package, Quartz Countertops, Luxury Vinyl Panel Flooring (LVP) Package, Sprinkler System, Extended 2-10 Warranty Program, 3/4 Bath Rough-In, Professionally Installed Blinds, and that's just the start! (Pictures of Model Home) Price may reflect promotional discounts, if applicable