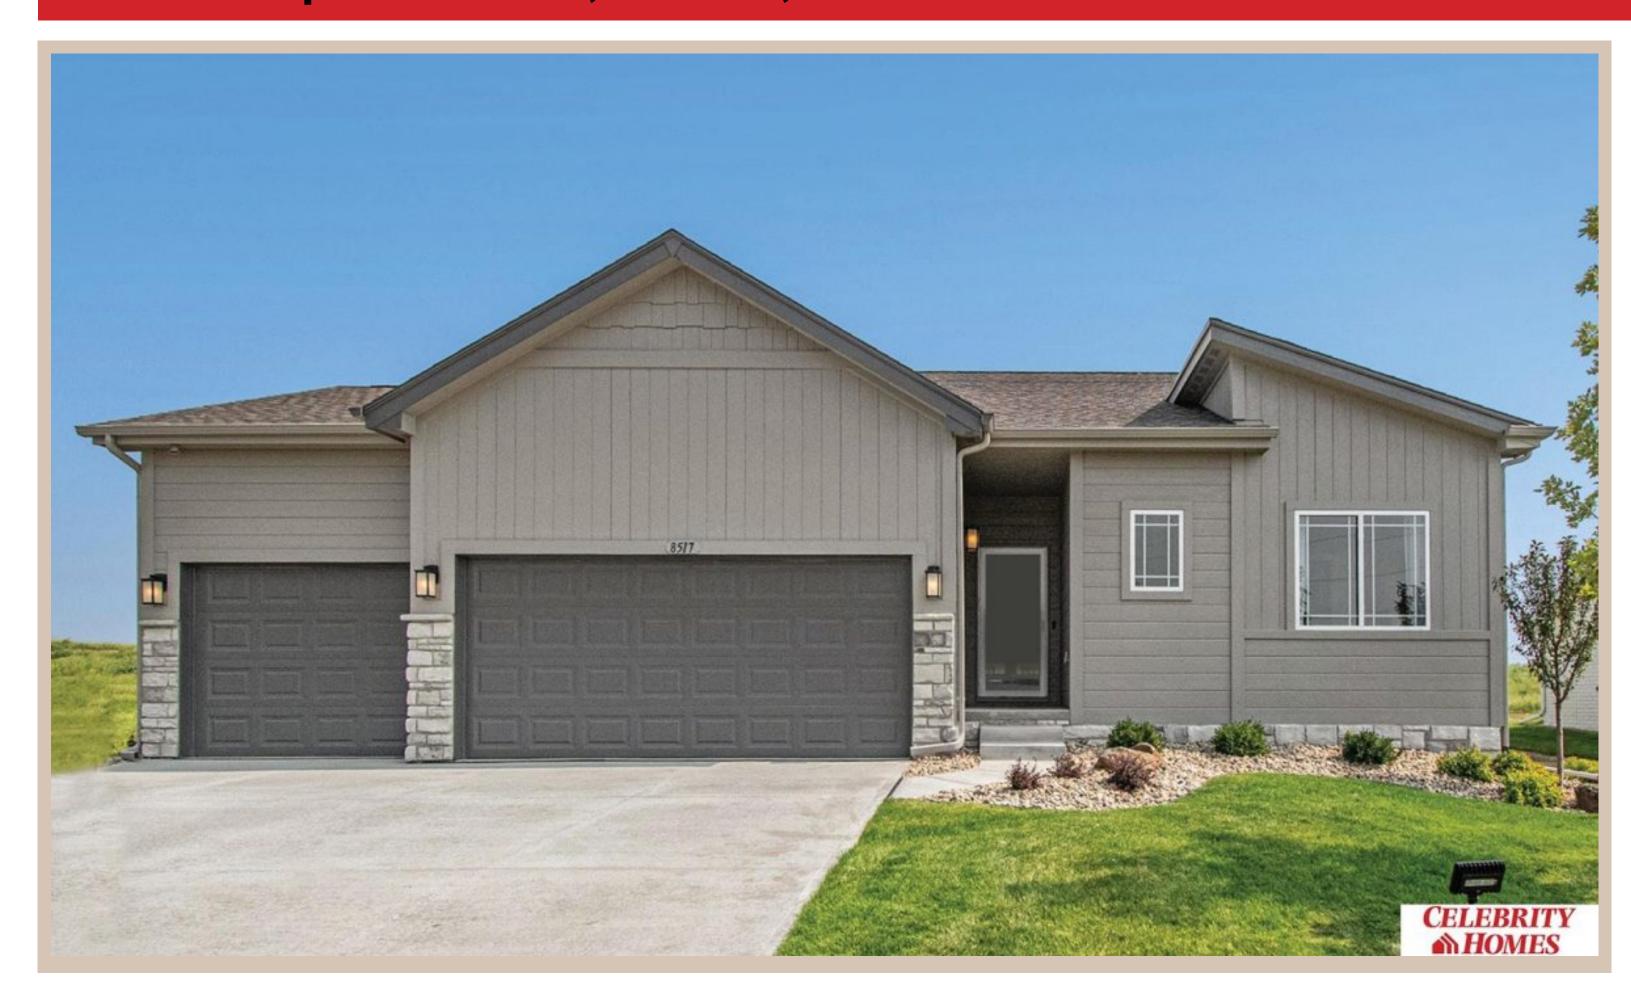

## **Details**

Price: 380900

Style: 1.0 Story/Ranch Floorplan: Jordan

Communities : Lakeview 168

Bedrooms: 3 Baths: 2

Sq Footage : 1920

Included: Welcome to The Jordan by Celebrity Homes. This Ranch Design offers 3 bedrooms on the main floor (2 on one side, 1 on the other)...with privacy for the Owner's Suite! The JORDAN Design has a spacious main floor Gathering Room leading into an Eat-In Island Kitchen and Dining Area. And with Raised Ceilings towering over 9', the main floor seems even more spacious. Plenty of room in the lower level for a Rec Room, additional Bedroom, and even another 3/4 Bath! Owner's Suite is appointed with a walk-in closet, 3/4 Privacy Bath Design with a Dual Vanity. Features of this 3 Bedroom, 2 Bath Home Include: 2 Car Garage with a Garage Door Opener, Refrigerator, Washer/Dryer Package, Quartz Countertops, Luxury Vinyl Panel Flooring (LVP) Package, Sprinkler System, Extended 2-10 Warranty Program, 3/4 Bath Rough-In, Professionally Installed Blinds, and that's just the start! (Pictures of Model Home) Price may reflect promotional discounts, if applicable