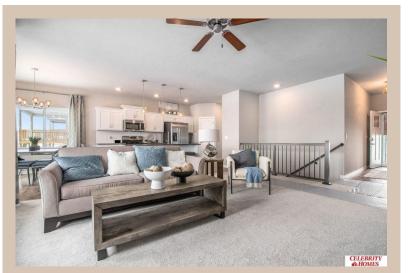

## **Details**

Price: 394400

Style: 1.0 Story/Ranch Floorplan: Sheridan Communities: Hyda Hills 2

Bedrooms: 3 Baths: 2

Sq Footage: 1507

Included: Welcome to The Sheridan by Celebrity Homes. Ranch Design that offers 3 bedrooms on the main floor This design offers a surprisingly roomy main floor Gathering Room leading into an Eat-In Island Kitchen and Dining Area. Plenty of room in the lower level for a Rec Room, another Bedroom, and even another 3/4 Bath! Owner's Suite is appointed with a walk-in closet, 3/4 Privacy Bath Design with a Dual Vanity. Features of this 3 Bedroom, 2 Bath Home Include: 2 Car Garage with a Garage Door Opener, Refrigerator, Washer/Dryer Package, Quartz Countertops, Luxury Vinyl Panel Flooring (LVP) Package, Sprinkler System, Extended 2-10 Warranty Program, 3/4 Bath Rough-In, Professionally Installed Blinds, and that's just the start! (Pictures of Model Home) Price may reflect promotional discounts, if applicable.