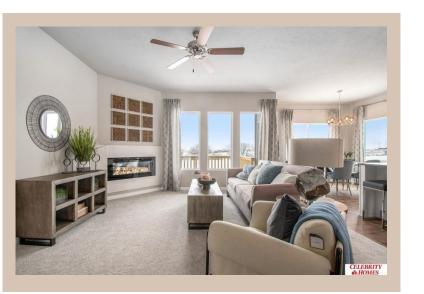

## **Details**

Price: 394400

Style: 1.0 Story/Ranch Floorplan: Sheridan Communities: Hyda Hills 2

Bedrooms: 3 Baths: 2

Sq Footage: 1507

Included: Welcome to The Sheridan by Celebrity Homes. Ranch Design that offers 3 bedrooms on the main floor This design offers a surprisingly roomy main floor Gathering Room leading into an Eat-In Island Kitchen and Dining Area. Plenty of room in the lower level for a Rec Room, another Bedroom, and even another 3/4 Bath! Owner's Suite is appointed with a walk-in closet, 3/4 Privacy Bath Design with a Dual Vanity. Features of this 3 Bedroom, 2 Bath Home Include: 2 Car Garage with a Garage Door Opener, Refrigerator, Washer/Dryer Package, Quartz Countertops, Luxury Vinyl Panel Flooring (LVP) Package, Sprinkler System, Extended 2-10 Warranty Program, 3/4 Bath Rough-In, Professionally Installed Blinds, and that's just the start! (Pictures of Model Home) Price may reflect promotional discounts, if applicable.