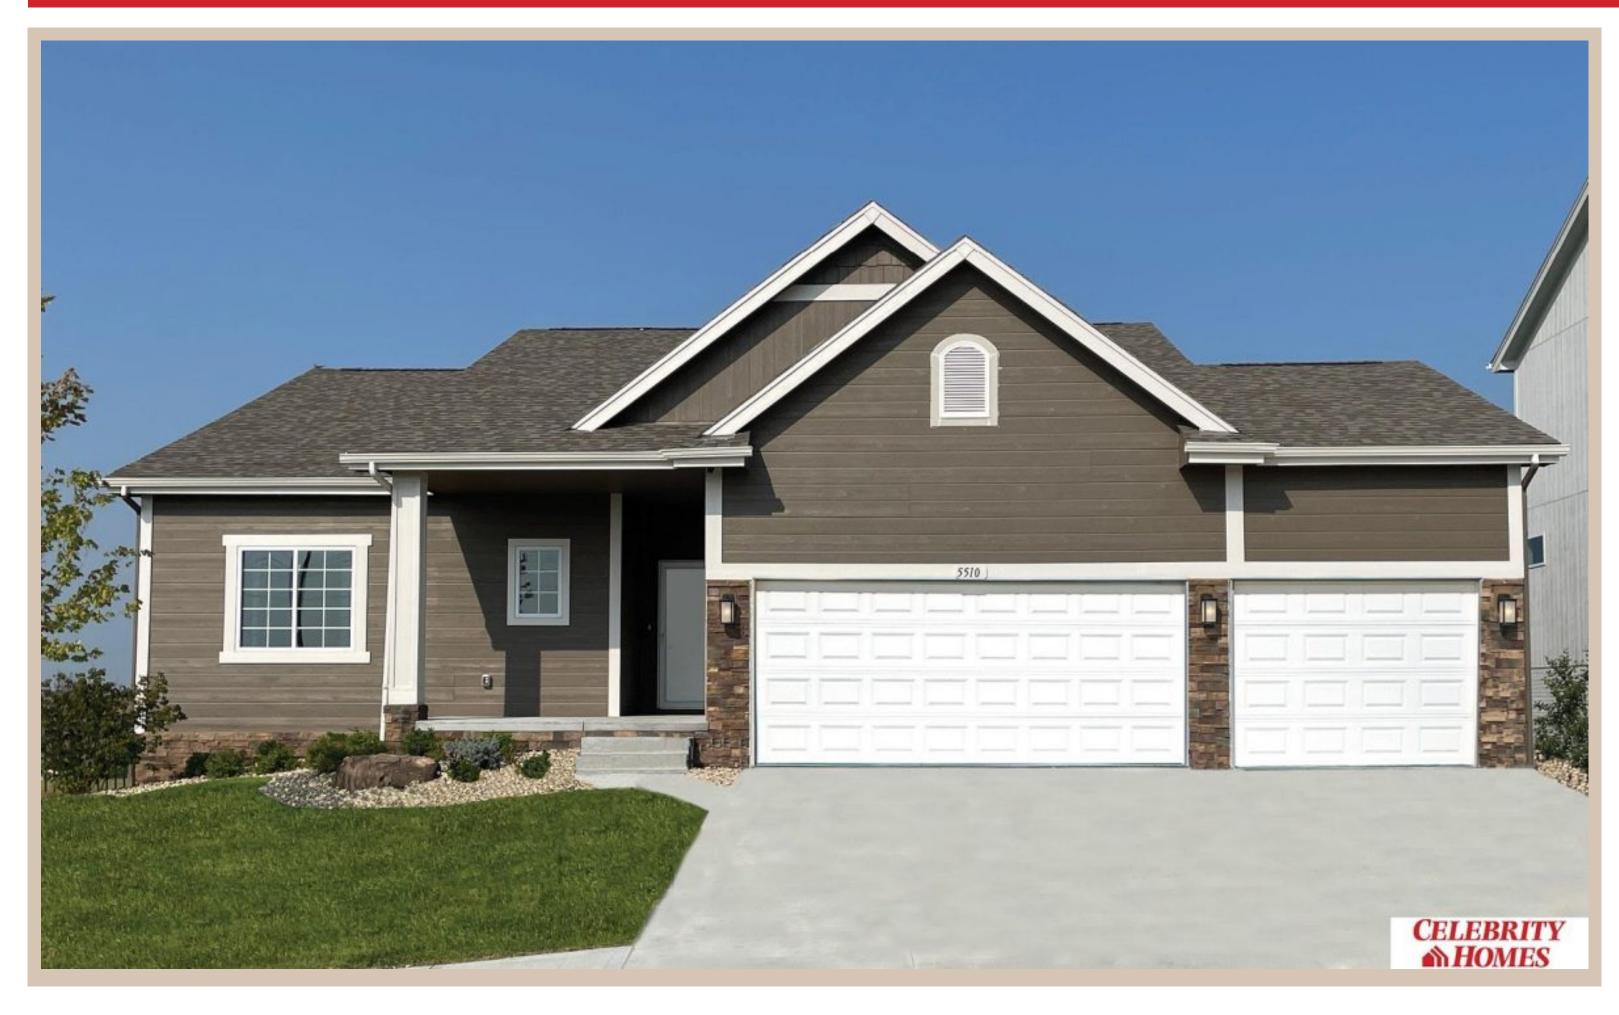

## **Details**

Price: 394400

Style: 1.0 Story/Ranch Floorplan: Sheridan Communities: Hyda Hills 2

Bedrooms: 3 Baths: 2

Sq Footage: 1507

Included: Welcome to The Sheridan by Celebrity Homes. Ranch Design that offers 3 bedrooms on the main floor This design offers a surprisingly roomy main floor Gathering Room leading into an Eat-In Island Kitchen and Dining Area. Plenty of room in the lower level for a Rec Room, another Bedroom, and even another 3/4 Bath! Owner's Suite is appointed with a walk-in closet, 3/4 Privacy Bath Design with a Dual Vanity. Features of this 3 Bedroom, 2 Bath Home Include: 2 Car Garage with a Garage Door Opener, Refrigerator, Washer/Dryer Package, Quartz Countertops, Luxury Vinyl Panel Flooring (LVP) Package, Sprinkler System, Extended 2-10 Warranty Program, 3/4 Bath Rough-In, Professionally Installed Blinds, and that's just the start! (Pictures of Model Home) Price may reflect promotional discounts, if applicable.