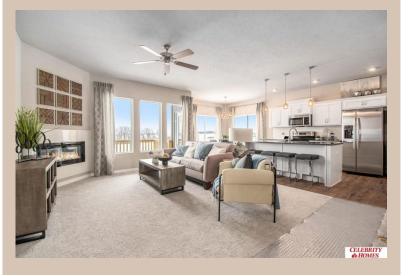

## **Details**

Price: 394400

Style: 1.0 Story/Ranch Floorplan: Sheridan Communities: Hyda Hills 2

Bedrooms: 3 Baths: 2

Sq Footage: 1507

Included: Welcome to The Sheridan by Celebrity Homes. Ranch Design that offers 3 bedrooms on the main floor This design offers a surprisingly roomy main floor Gathering Room leading into an Eat-In Island Kitchen and Dining Area. Plenty of room in the lower level for a Rec Room, another Bedroom, and even another 3/4 Bath! Owner's Suite is appointed with a walk-in closet, 3/4 Privacy Bath Design with a Dual Vanity. Features of this 3 Bedroom, 2 Bath Home Include: 2 Car Garage with a Garage Door Opener, Refrigerator, Washer/Dryer Package, Quartz Countertops, Luxury Vinyl Panel Flooring (LVP) Package, Sprinkler System, Extended 2-10 Warranty Program, 3/4 Bath Rough-In, Professionally Installed Blinds, and that's just the start! (Pictures of Model Home) Price may reflect promotional discounts, if applicable.