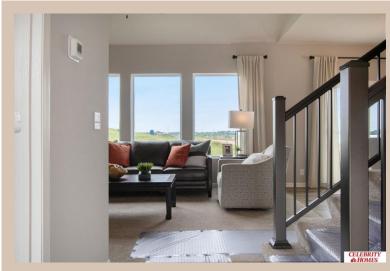

## **Details**

Price: 377400 Style: 2 Story Floorplan: Rocklin

Communities : Schram 108

Bedrooms: 3 Baths: 3

Sq Footage : 1607

Included: Welcome to The Rocklin by Celebrity Homes. This New Home is designed to surprise! Raised ceilings on the main floor offer a spacious feel to an already smartly designed home which includes a Home Study, an Eat In Kitchen which opens to a Dining Area and Gathering Room. While in the Gathering Room enjoy your Electric Linear Fireplace. The Owner's Suite is appointed with a walk-in closet, 3/4 Privacy Bath Design with a Dual Vanity. Features of this 3 Bedroom, 3 Bath Home Include: 2 Car Garage with a Garage Door Opener, Refrigerator, Washer/Dryer Package, Quartz Countertops, Luxury Vinyl Panel Flooring (LVP) Package, Sprinkler System, Extended 2-10 Warranty Program, 3/4 Bath Rough-In, Professionally Installed Blinds, and that's just the start! (Pictures of Model Home) Price may reflect promotional discounts, if applicable