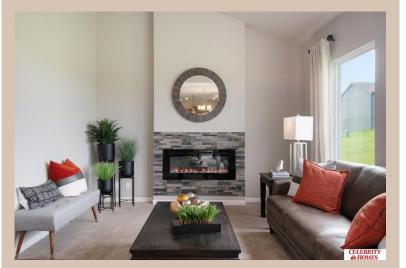

## **Details**

Price: 377400 Style: 2 Story Floorplan: Rocklin

Communities : Schram 108

Bedrooms: 3 Baths: 3

Sq Footage : 1607

Included: Welcome to The Rocklin by Celebrity Homes. This New Home is designed to surprise! Raised ceilings on the main floor offer a spacious feel to an already smartly designed home which includes a Home Study, an Eat In Kitchen which opens to a Dining Area and Gathering Room. While in the Gathering Room enjoy your Electric Linear Fireplace. The Owner's Suite is appointed with a walk-in closet, 3/4 Privacy Bath Design with a Dual Vanity. Features of this 3 Bedroom, 3 Bath Home Include: 2 Car Garage with a Garage Door Opener, Refrigerator, Washer/Dryer Package, Quartz Countertops, Luxury Vinyl Panel Flooring (LVP) Package, Sprinkler System, Extended 2-10 Warranty Program, 3/4 Bath Rough-In, Professionally Installed Blinds, and that's just the start! (Pictures of Model Home) Price may reflect promotional discounts, if applicable