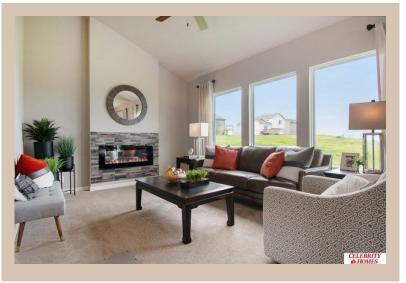

## **Details**

Price: 377400 Style: 2 Story Floorplan: Rocklin

Communities : Schram 108

Bedrooms: 3 Baths: 3

Sq Footage : 1607

Included: Welcome to The Rocklin by Celebrity Homes. This New Home is designed to surprise! Raised ceilings on the main floor offer a spacious feel to an already smartly designed home which includes a Home Study, an Eat In Kitchen which opens to a Dining Area and Gathering Room. While in the Gathering Room enjoy your Electric Linear Fireplace. The Owner's Suite is appointed with a walk-in closet, 3/4 Privacy Bath Design with a Dual Vanity. Features of this 3 Bedroom, 3 Bath Home Include: 2 Car Garage with a Garage Door Opener, Refrigerator, Washer/Dryer Package, Quartz Countertops, Luxury Vinyl Panel Flooring (LVP) Package, Sprinkler System, Extended 2-10 Warranty Program, 3/4 Bath Rough-In, Professionally Installed Blinds, and that's just the start! (Pictures of Model Home) Price may reflect promotional discounts, if applicable