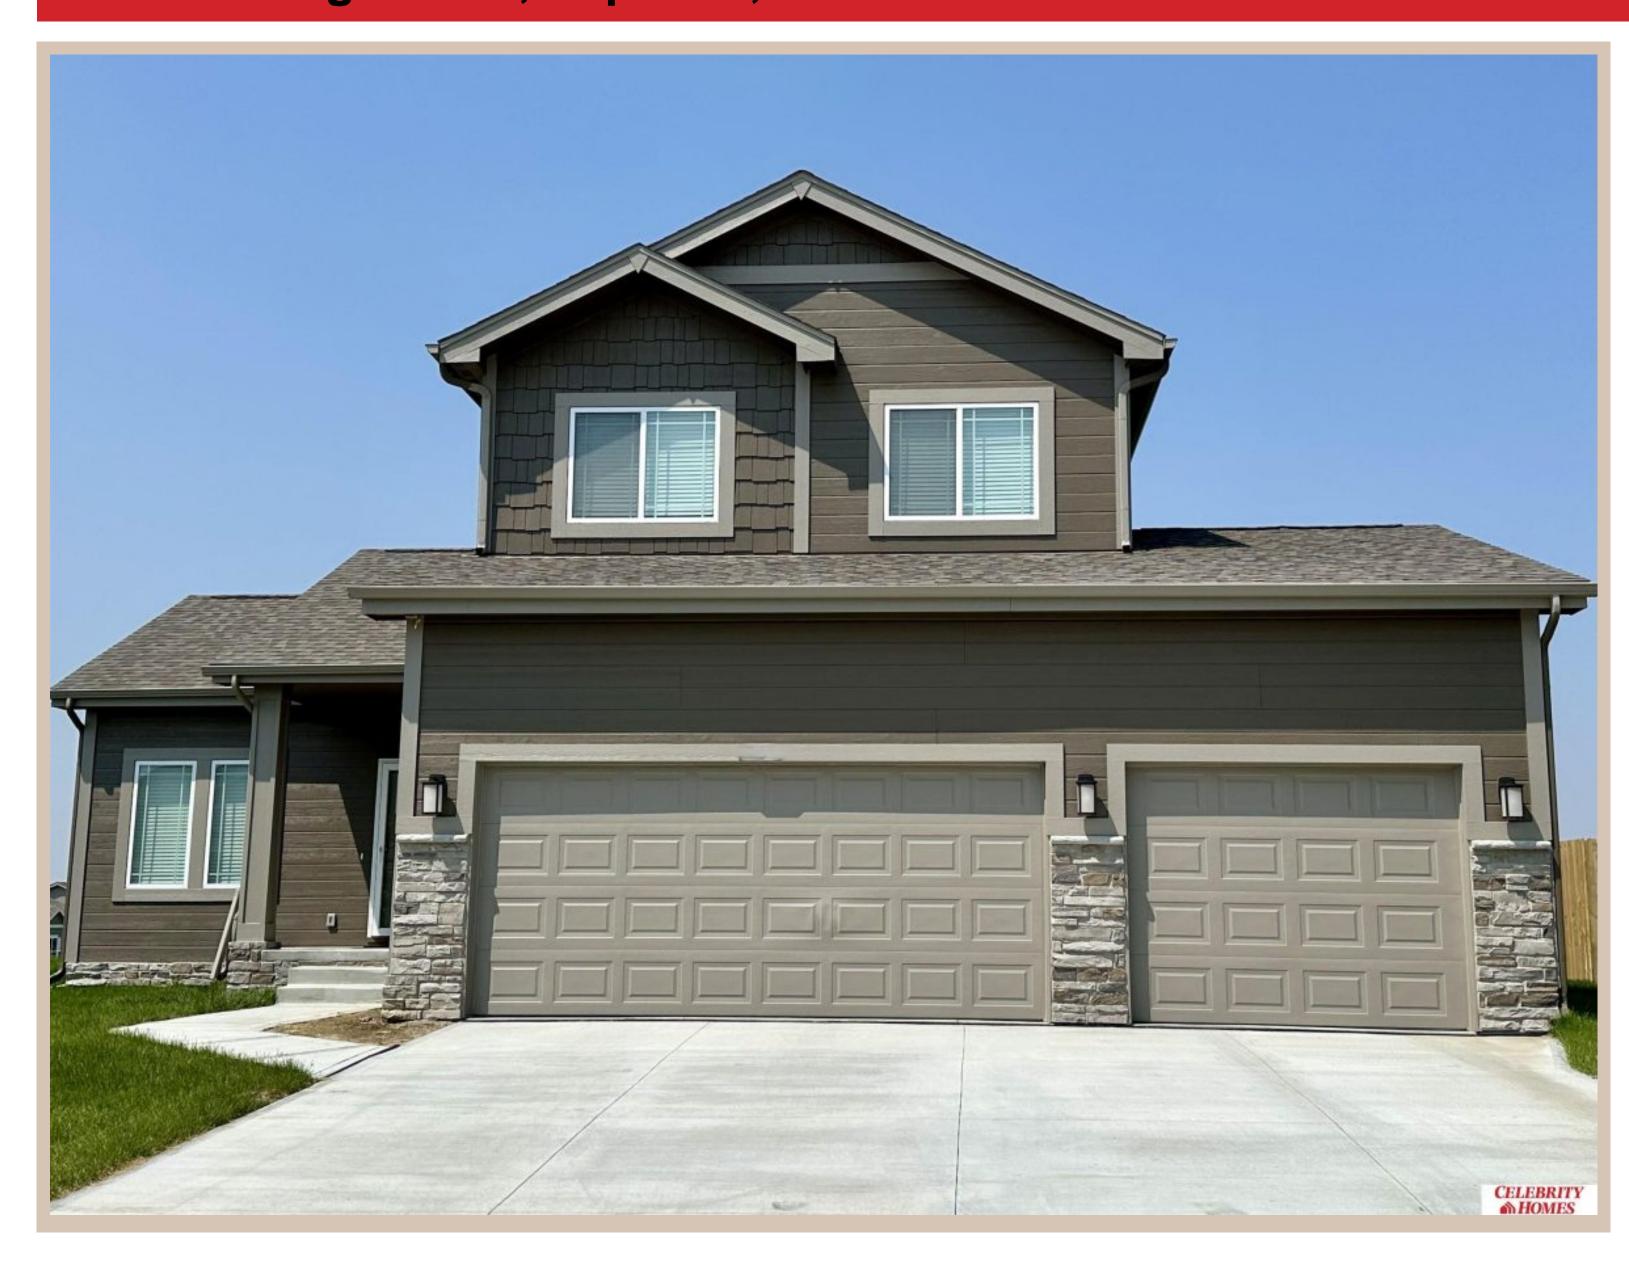

## 10623 Portage Drive, Papillion, Ne 68046

## **Details**

Price: 377400 Style: 2 Story Floorplan: Rocklin

Communities : Schram 108

Bedrooms: 3 Baths: 3

Sq Footage : 1607

Included: Welcome to The Rocklin by Celebrity Homes. This New Home is designed to surprise! Raised ceilings on the main floor offer a spacious feel to an already smartly designed home which includes a Home Study, an Eat In Kitchen which opens to a Dining Area and Gathering Room. While in the Gathering Room enjoy your Electric Linear Fireplace. The Owner's Suite is appointed with a walk-in closet, 3/4 Privacy Bath Design with a Dual Vanity. Features of this 3 Bedroom, 3 Bath Home Include: 2 Car Garage with a Garage Door Opener, Refrigerator, Washer/Dryer Package, Quartz Countertops, Luxury Vinyl Panel Flooring (LVP) Package, Sprinkler System, Extended 2-10 Warranty Program, 3/4 Bath Rough-In, Professionally Installed Blinds, and that's just the start! (Pictures of Model Home) Price may reflect promotional discounts, if applicable