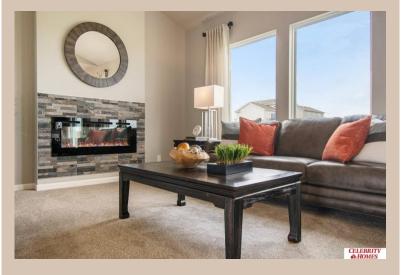

## **Details**

Price: 377400 Style: 2 Story Floorplan: Rocklin

Communities : Schram 108

Bedrooms: 3 Baths: 3

Sq Footage : 1607

Included: Welcome to The Rocklin by Celebrity Homes. This New Home is designed to surprise! Raised ceilings on the main floor offer a spacious feel to an already smartly designed home which includes a Home Study, an Eat In Kitchen which opens to a Dining Area and Gathering Room. While in the Gathering Room enjoy your Electric Linear Fireplace. The Owner's Suite is appointed with a walk-in closet, 3/4 Privacy Bath Design with a Dual Vanity. Features of this 3 Bedroom, 3 Bath Home Include: 2 Car Garage with a Garage Door Opener, Refrigerator, Washer/Dryer Package, Quartz Countertops, Luxury Vinyl Panel Flooring (LVP) Package, Sprinkler System, Extended 2-10 Warranty Program, 3/4 Bath Rough-In, Professionally Installed Blinds, and that's just the start! (Pictures of Model Home) Price may reflect promotional discounts, if applicable