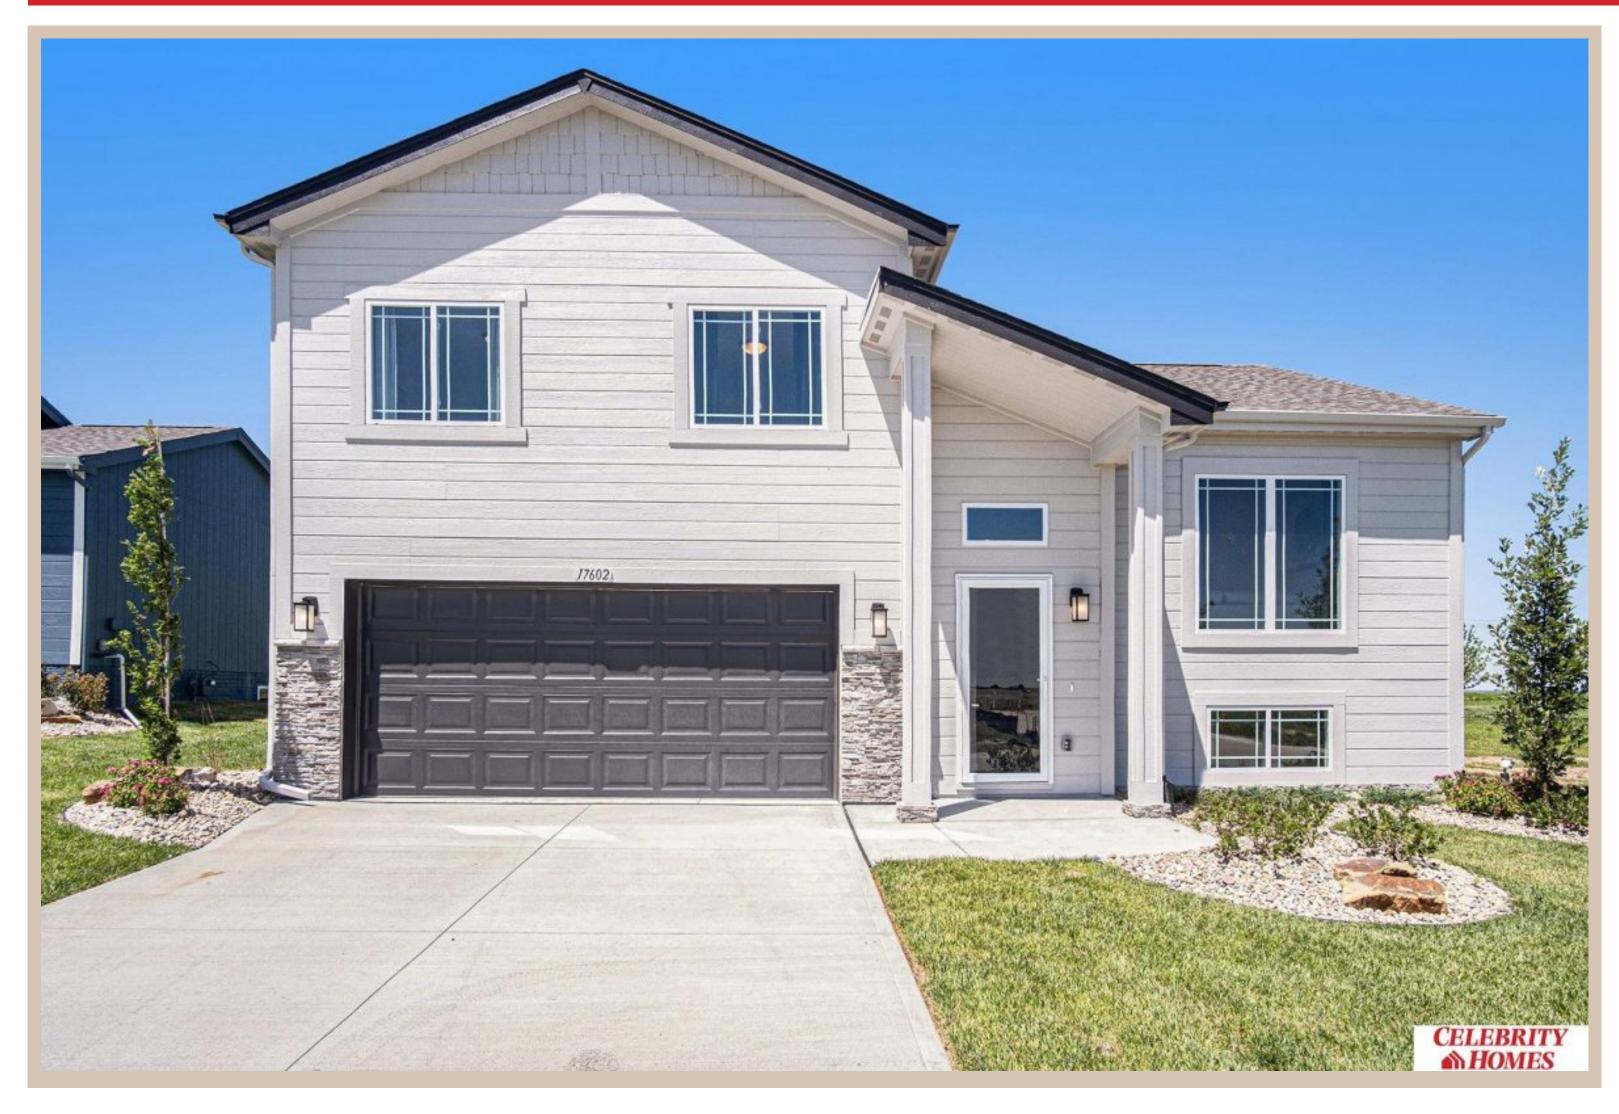

## **Details**

Price: 346400 Style: Multi-Level Floorplan: Carlton

Communities: Schram 108

Bedrooms: 3 Baths: 2

Sq Footage: 1732

Included: Welcome to The Carlton by Celebrity Homes. An Open Foyer welcomes you to this truly Spacious Design. Once on the main floor, the Gathering Room is sure to impress with its' high ceilings and Electric Linear Fireplace. An Eat-In Island Kitchen with Dining Area is perfect for a growing family. Need to entertain or just relax, the finished lower lever is PERFECT! And the additional daylight windows are the magic touch. Owner's Suite is appointed with a walk-in closet, 3/4 Bath with a Dual Vanity. Features of this 3 Bedroom, 2 Bath Home Include: Oversized 2 Car Garage with a Garage Door Opener, Refrigerator, Washer/Dryer Package, Quartz Countertops, Luxury Vinyl Panel Flooring (LVP) Package, Sprinkler System, Extended 2-10 Warranty Program, ½ Bath Rough-In, Professionally Installed Blinds, and that's just the start! (Pictures of Model Home) Price may reflect promotional discounts, if applicable