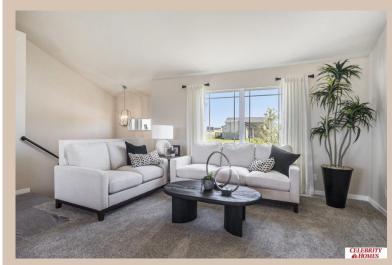

## **Details**

Price: 346400 Style: Multi-Level Floorplan: Carlton

Communities: Schram 108

Bedrooms: 3 Baths: 2

Sq Footage: 1732

Included: Welcome to The Carlton by Celebrity Homes. An Open Foyer welcomes you to this truly Spacious Design. Once on the main floor, the Gathering Room is sure to impress with its' high ceilings and Electric Linear Fireplace. An Eat-In Island Kitchen with Dining Area is perfect for a growing family. Need to entertain or just relax, the finished lower lever is PERFECT! And the additional daylight windows are the magic touch. Owner's Suite is appointed with a walk-in closet, 3/4 Bath with a Dual Vanity. Features of this 3 Bedroom, 2 Bath Home Include: Oversized 2 Car Garage with a Garage Door Opener, Refrigerator, Washer/Dryer Package, Quartz Countertops, Luxury Vinyl Panel Flooring (LVP) Package, Sprinkler System, Extended 2-10 Warranty Program, ½ Bath Rough-In, Professionally Installed Blinds, and that's just the start! (Pictures of Model Home) Price may reflect promotional discounts, if applicable