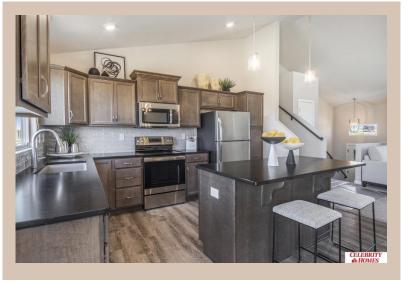

## **Details**

Price: 346400 Style: Multi-Level Floorplan: Carlton

Communities: Schram 108

Bedrooms: 3 Baths: 2

Sq Footage: 1732

Included: Welcome to The Carlton by Celebrity Homes. An Open Foyer welcomes you to this truly Spacious Design. Once on the main floor, the Gathering Room is sure to impress with its' high ceilings and Electric Linear Fireplace. An Eat-In Island Kitchen with Dining Area is perfect for a growing family. Need to entertain or just relax, the finished lower lever is PERFECT! And the additional daylight windows are the magic touch. Owner's Suite is appointed with a walk-in closet, 3/4 Bath with a Dual Vanity. Features of this 3 Bedroom, 2 Bath Home Include: Oversized 2 Car Garage with a Garage Door Opener, Refrigerator, Washer/Dryer Package, Quartz Countertops, Luxury Vinyl Panel Flooring (LVP) Package, Sprinkler System, Extended 2-10 Warranty Program, ½ Bath Rough-In, Professionally Installed Blinds, and that's just the start! (Pictures of Model Home) Price may reflect promotional discounts, if applicable