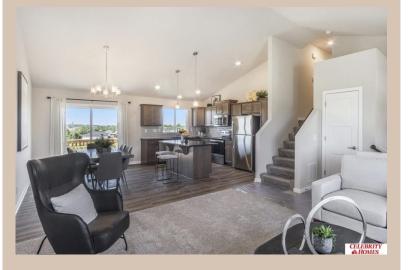

## **Details**

Price: 346400 Style: Multi-Level Floorplan: Carlton

Communities: Schram 108

Bedrooms: 3 Baths: 2

Sq Footage: 1732

Included: Welcome to The Carlton by Celebrity Homes. An Open Foyer welcomes you to this truly Spacious Design. Once on the main floor, the Gathering Room is sure to impress with its' high ceilings and Electric Linear Fireplace. An Eat-In Island Kitchen with Dining Area is perfect for a growing family. Need to entertain or just relax, the finished lower lever is PERFECT! And the additional daylight windows are the magic touch. Owner's Suite is appointed with a walk-in closet, 3/4 Bath with a Dual Vanity. Features of this 3 Bedroom, 2 Bath Home Include: Oversized 2 Car Garage with a Garage Door Opener, Refrigerator, Washer/Dryer Package, Quartz Countertops, Luxury Vinyl Panel Flooring (LVP) Package, Sprinkler System, Extended 2-10 Warranty Program, ½ Bath Rough-In, Professionally Installed Blinds, and that's just the start! (Pictures of Model Home) Price may reflect promotional discounts, if applicable