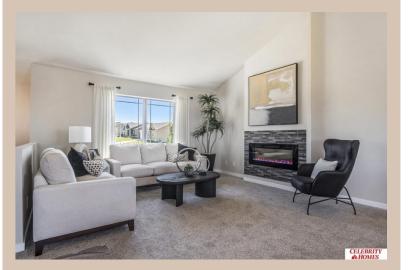

## **Details**

Price: 346400 Style: Multi-Level Floorplan: Carlton

Communities: Schram 108

Bedrooms: 3 Baths: 2

Sq Footage: 1732

Included: Welcome to The Carlton by Celebrity Homes. An Open Foyer welcomes you to this truly Spacious Design. Once on the main floor, the Gathering Room is sure to impress with its' high ceilings and Electric Linear Fireplace. An Eat-In Island Kitchen with Dining Area is perfect for a growing family. Need to entertain or just relax, the finished lower lever is PERFECT! And the additional daylight windows are the magic touch. Owner's Suite is appointed with a walk-in closet, 3/4 Bath with a Dual Vanity. Features of this 3 Bedroom, 2 Bath Home Include: Oversized 2 Car Garage with a Garage Door Opener, Refrigerator, Washer/Dryer Package, Quartz Countertops, Luxury Vinyl Panel Flooring (LVP) Package, Sprinkler System, Extended 2-10 Warranty Program, ½ Bath Rough-In, Professionally Installed Blinds, and that's just the start! (Pictures of Model Home) Price may reflect promotional discounts, if applicable