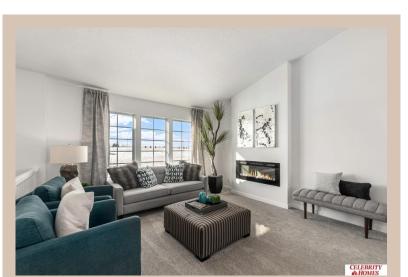

## **Details**

Price: 341400 Style: Multi-Level Floorplan: Vista

Communities: Schram 108

Bedrooms: 3 Baths: 2

Sq Footage: 1621

Included: Welcome to The Vista by Celebrity Homes. This Open Design begins with a large Gathering Room shared with a spacious Eat-In Island Kitchen. The Gathering Room is perfect for entertaining or just relaxing with its' Electric Linear Fireplace. Need a little more space? The finished lower level is just perfect! Owner's Suite is appointed with 2 walk-in closets, ¾ Bath with a Dual Vanity. Features of this 3 Bedroom, 2 Bath Home Include: Oversized 2 Car Garage with a Garage Door Opener, Refrigerator, Washer/Dryer Package, Quartz Countertops, Luxury Vinyl Panel Flooring (LVP) Package, Sprinkler System, Extended 2-10 Warranty Program, Professionally Installed Blinds, and that's just the start! (Pictures of Model Home) Price may reflect promotional discounts, if applicable