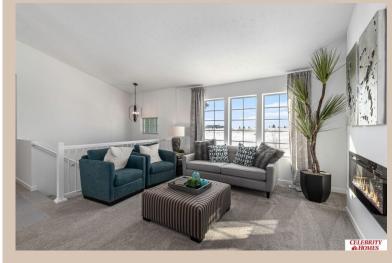

## **Details**

Price: 341400 Style: Multi-Level Floorplan: Vista

Communities: Schram 108

Bedrooms: 3 Baths: 2

Sq Footage: 1621

Included: Welcome to The Vista by Celebrity Homes. This Open Design begins with a large Gathering Room shared with a spacious Eat-In Island Kitchen. The Gathering Room is perfect for entertaining or just relaxing with its' Electric Linear Fireplace. Need a little more space? The finished lower level is just perfect! Owner's Suite is appointed with 2 walk-in closets, ¾ Bath with a Dual Vanity. Features of this 3 Bedroom, 2 Bath Home Include: Oversized 2 Car Garage with a Garage Door Opener, Refrigerator, Washer/Dryer Package, Quartz Countertops, Luxury Vinyl Panel Flooring (LVP) Package, Sprinkler System, Extended 2-10 Warranty Program, Professionally Installed Blinds, and that's just the start! (Pictures of Model Home) Price may reflect promotional discounts, if applicable