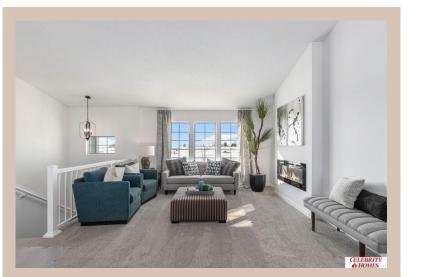

## **Details**

Price: 341400 Style: Multi-Level Floorplan: Vista

Communities: Schram 108

Bedrooms: 3 Baths: 2

Sq Footage: 1621

Included: Welcome to The Vista by Celebrity Homes. This Open Design begins with a large Gathering Room shared with a spacious Eat-In Island Kitchen. The Gathering Room is perfect for entertaining or just relaxing with its' Electric Linear Fireplace. Need a little more space? The finished lower level is just perfect! Owner's Suite is appointed with 2 walk-in closets, ¾ Bath with a Dual Vanity. Features of this 3 Bedroom, 2 Bath Home Include: Oversized 2 Car Garage with a Garage Door Opener, Refrigerator, Washer/Dryer Package, Quartz Countertops, Luxury Vinyl Panel Flooring (LVP) Package, Sprinkler System, Extended 2-10 Warranty Program, Professionally Installed Blinds, and that's just the start! (Pictures of Model Home) Price may reflect promotional discounts, if applicable