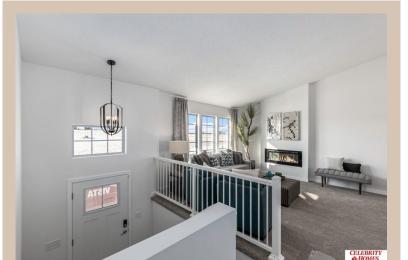

## **Details**

Price: 341400 Style: Multi-Level Floorplan: Vista

Communities: Schram 108

Bedrooms: 3 Baths: 2

Sq Footage: 1621

Included: Welcome to The Vista by Celebrity Homes. This Open Design begins with a large Gathering Room shared with a spacious Eat-In Island Kitchen. The Gathering Room is perfect for entertaining or just relaxing with its' Electric Linear Fireplace. Need a little more space? The finished lower level is just perfect! Owner's Suite is appointed with 2 walk-in closets, ¾ Bath with a Dual Vanity. Features of this 3 Bedroom, 2 Bath Home Include: Oversized 2 Car Garage with a Garage Door Opener, Refrigerator, Washer/Dryer Package, Quartz Countertops, Luxury Vinyl Panel Flooring (LVP) Package, Sprinkler System, Extended 2-10 Warranty Program, Professionally Installed Blinds, and that's just the start! (Pictures of Model Home) Price may reflect promotional discounts, if applicable