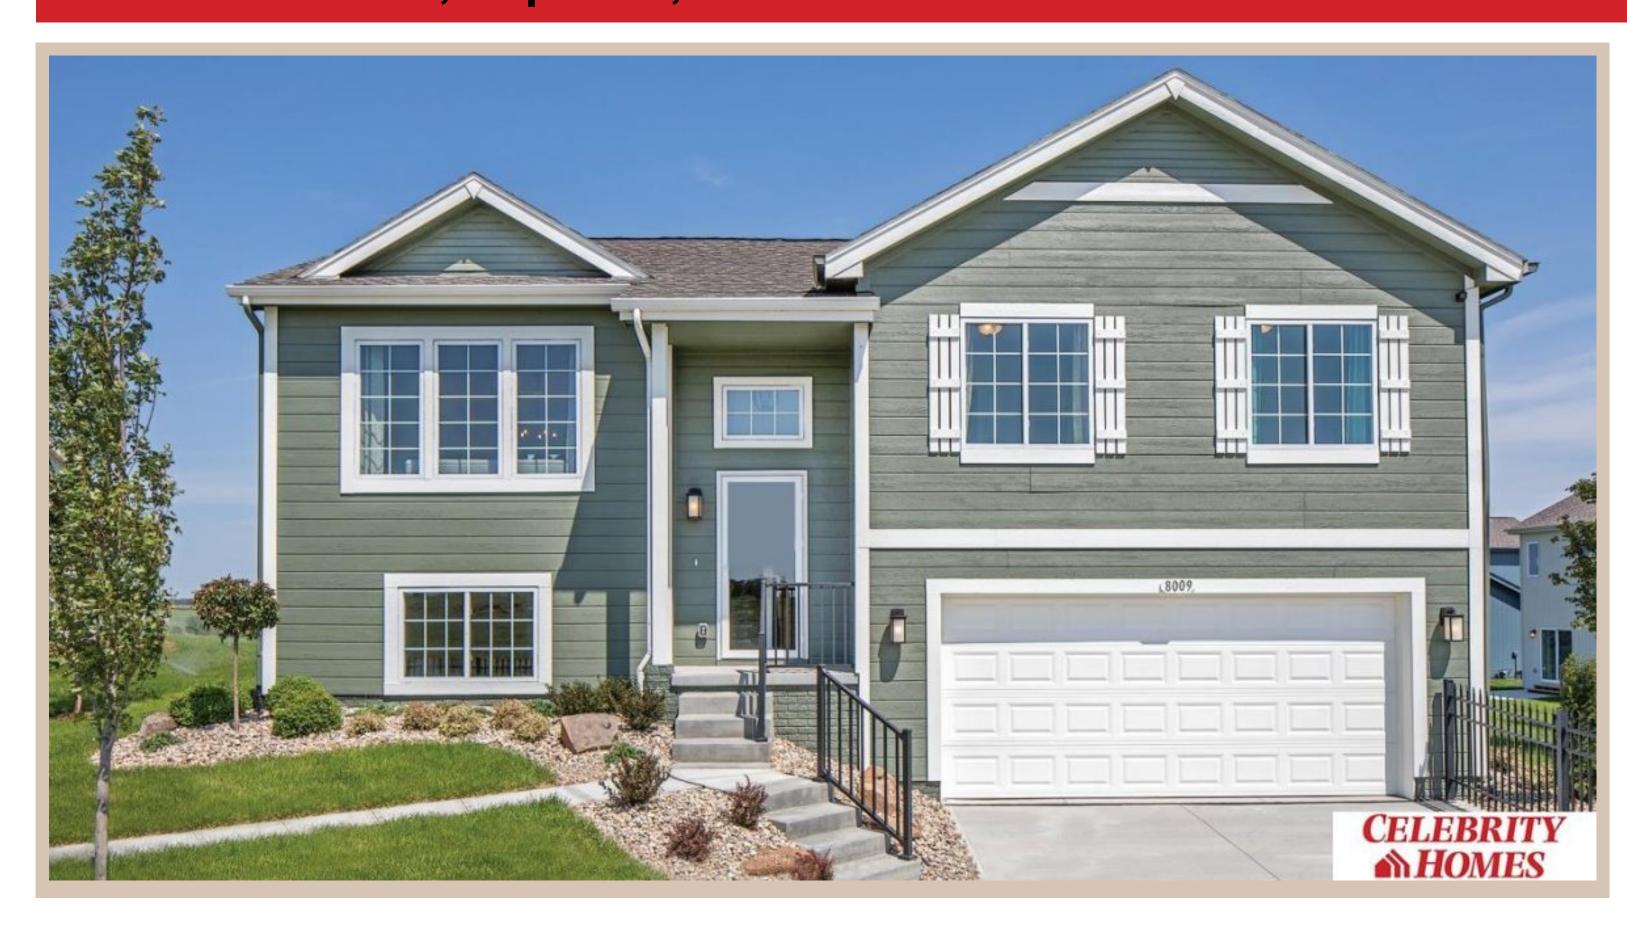

## **Details**

Price: 341400 Style: Multi-Level Floorplan: Vista

Communities: Schram 108

Bedrooms: 3 Baths: 2

Sq Footage: 1621

Included: Welcome to The Vista by Celebrity Homes. This Open Design begins with a large Gathering Room shared with a spacious Eat-In Island Kitchen. The Gathering Room is perfect for entertaining or just relaxing with its' Electric Linear Fireplace. Need a little more space? The finished lower level is just perfect! Owner's Suite is appointed with 2 walk-in closets, ¾ Bath with a Dual Vanity. Features of this 3 Bedroom, 2 Bath Home Include: Oversized 2 Car Garage with a Garage Door Opener, Refrigerator, Washer/Dryer Package, Quartz Countertops, Luxury Vinyl Panel Flooring (LVP) Package, Sprinkler System, Extended 2-10 Warranty Program, Professionally Installed Blinds, and that's just the start! (Pictures of Model Home) Price may reflect promotional discounts, if applicable