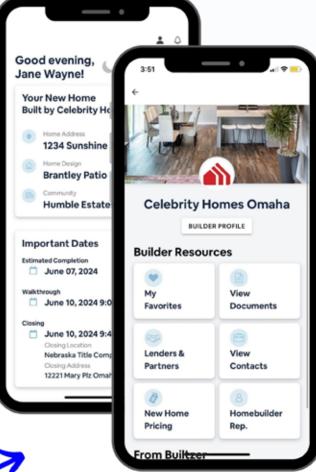

## Begin your new home search on

### NEW HOME BUYER PORTAL

#### The Perks

- Real-time Building Progress Updates from Builtzer Tracker
- Document and Contact Storing
- Image Gallery for Progress Updates
- Contact Management
- Update on Important Dates
- New Home Details

**CUSTOMER PORTAL** 

#### The Perks

- Access to Home Builder Favorites
- Home Builder's Lender and Partner Database
- Real-time New Home Pricing
- · Homebuilder Rep. Details
- Manage Household Members