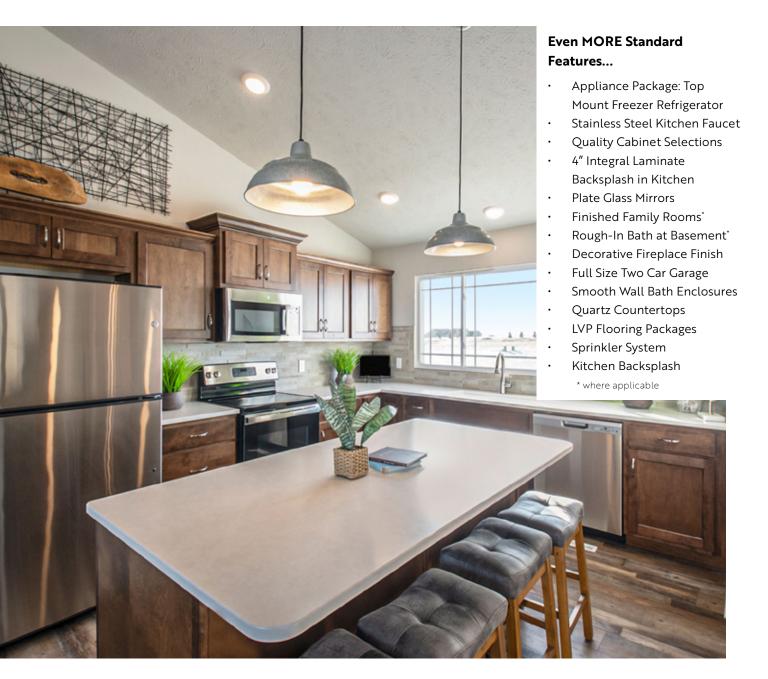

#### **5** • Our Features

Yes, It's All Included!

#### **Our Features:**

- Celebrity's Gourmet / Designer Kitchen Packages
- · Buyer's Appliance Package:
- Stainless Steel
- Self-cleaning range with ceramic cooktop
- PowerScrub dishwasher
- Microwave
- Refrigerator with ice maker
- Extra-large capacity washer & dryer
- · 2" decorator blinds
- Fireplace with decorative finish packages
- · Ceramic tile backsplash in kitchen per plan
- · Quality Cabinets
- Raised panel interior doors with brushed nickel lever hardware

- · Decorative interior trim selections
- Raised ceiling in master bedroom as shown per plans
- · Quality Light Packages
- · Programmable Thermostat
- · Deck or patio per plan
- Full sod
- Garage door opener
- · 2-10 Home Buyers Warranty
- e2 Smart Program
- Quality Communities
- Even a tree in your front yard!