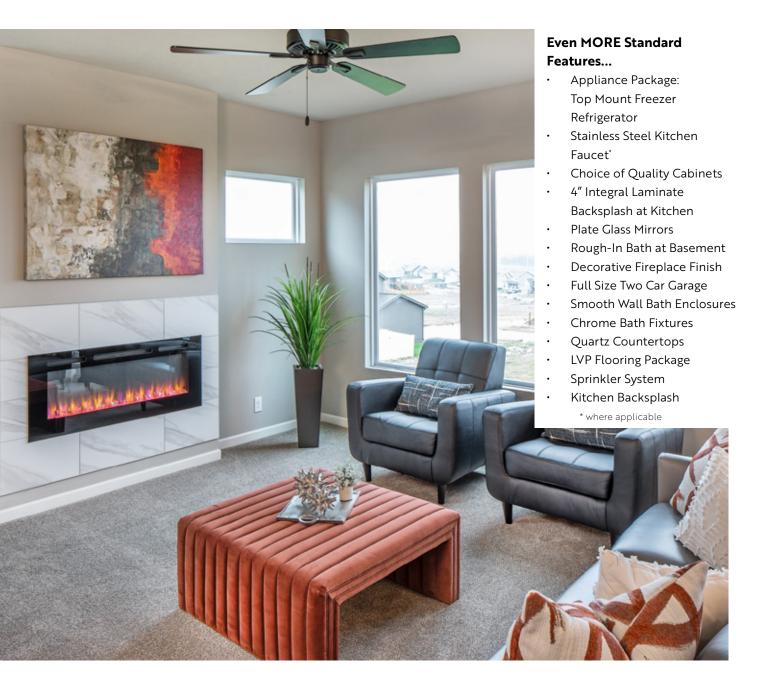

#### **Our Features:**

- Celebrity's Gourmet / Designer Kitchen Packages
- · Buyer's Appliance Package:
- Stainless Steel
- Self-cleaning range with ceramic cooktop
- PowerScrub dishwasher
- Microwave
- Refrigerator with ice maker
- Extra-large capacity washer & dryer
- · 2" decorator blinds
- Fireplace with decorative finish packages
- · Ceramic tile backsplash in kitchen per plan
- · Quality Cabinets
- Raised panel interior doors with brushed nickel lever hardware

- · Decorative interior trim selections
- Raised ceiling in master bedroom as shown per plans
- · Quality Light Packages
- · Programmable Thermostat
- · Deck or patio per plan
- Full sod
- Garage door opener
- · 2-10 Home Buyers Warranty
- e2 Smart Program
- Quality Communities
- Even a tree in your front yard!