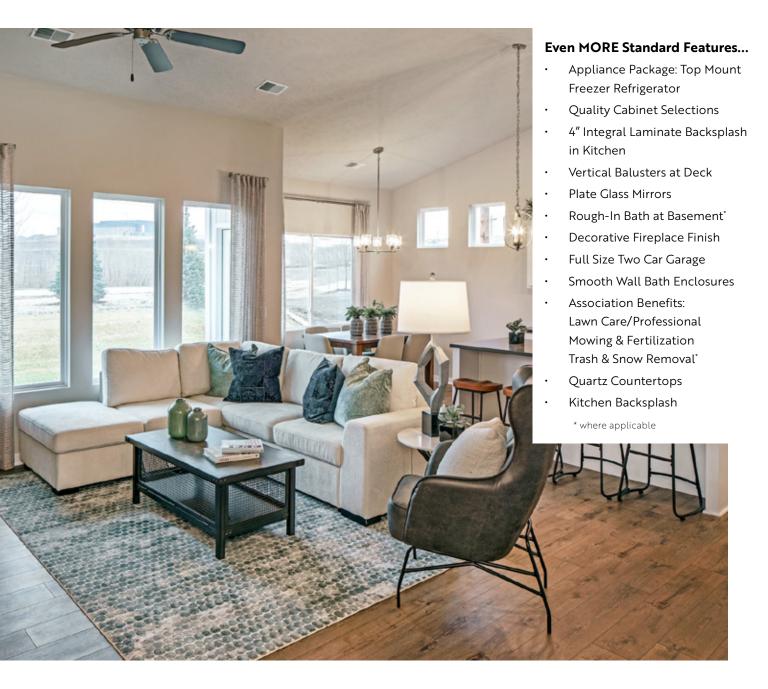

#### **Our Features:**

- Celebrity's Gourmet / Designer Kitchen Packages
- · Buyer's Appliance Package:
- Stainless Steel
- Self-cleaning range with ceramic cooktop
- PowerScrub dishwasher
- Microwave
- Refrigerator with ice maker
- Extra-large capacity washer & dryer
- · 2" decorator blinds
- Fireplace with decorative finish packages
- · Ceramic tile backsplash in kitchen per plan
- · Quality Cabinets
- Raised panel interior doors with brushed nickel lever hardware

- · Decorative interior trim selections
- Raised ceiling in master bedroom as shown per plans
- · Quality Light Packages
- · Programmable Thermostat
- · Deck or patio per plan
- Full sod
- Garage door opener
- · 2-10 Home Buyers Warranty
- e2 Smart Program
- Quality Communities
- Even a tree in your front yard!