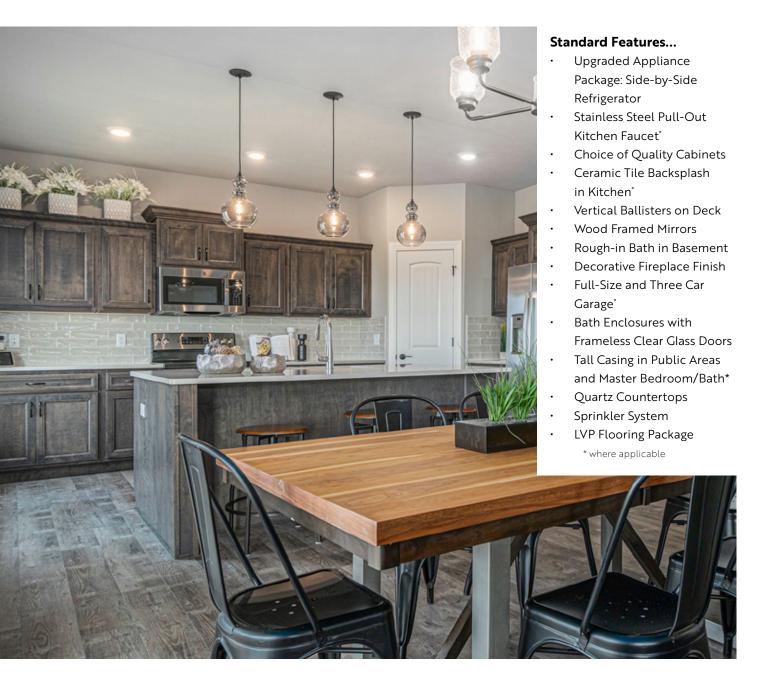

#### PREMIUM COUNTERTOPS & CABINETS

#### **Our Features:**

- Celebrity's Gourmet / Designer Kitchen Packages
- · Buyer's Appliance Package:
- Stainless Steel
- Self-cleaning range with ceramic cooktop
- PowerScrub dishwasher
- Microwave
- Refrigerator with ice maker
- Extra-large capacity washer & dryer
- · 2" decorator blinds
- Fireplace with decorative finish packages
- · Ceramic tile backsplash in kitchen per plan
- · Quality Cabinets
- Raised panel interior doors with brushed nickel lever hardware

- · Decorative interior trim selections
- Raised ceiling in master bedroom as shown per plans
- · Quality Light Packages
- · Programmable Thermostat
- · Deck or patio per plan
- Full sod
- Garage door opener
- · 2-10 Home Buyers Warranty
- e2 Smart Program
- Quality Communities
- Even a tree in your front yard!