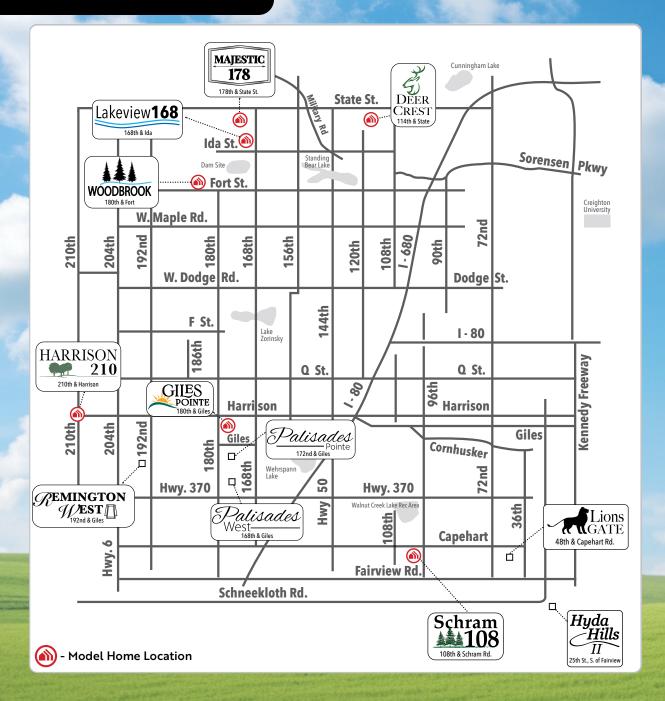

#### **Our Communities**

#### 180th & Giles, Gretna

#### 172nd & Giles, Gretna

#### 168th & Giles, Gretna

#### 210th & Harrison, Gretna

#### 202nd & Giles, Gretna

#### 114th & State, Omaha

#### 168th & Ida, Bennington

#### 180th & Fort St., Elkhorn

#### 178th & State, Bennington

#### 108th & Schram Rd.

#### South of 48th & Capehart, Bellevue

#### 25th St., South of Fairview, Bellevue