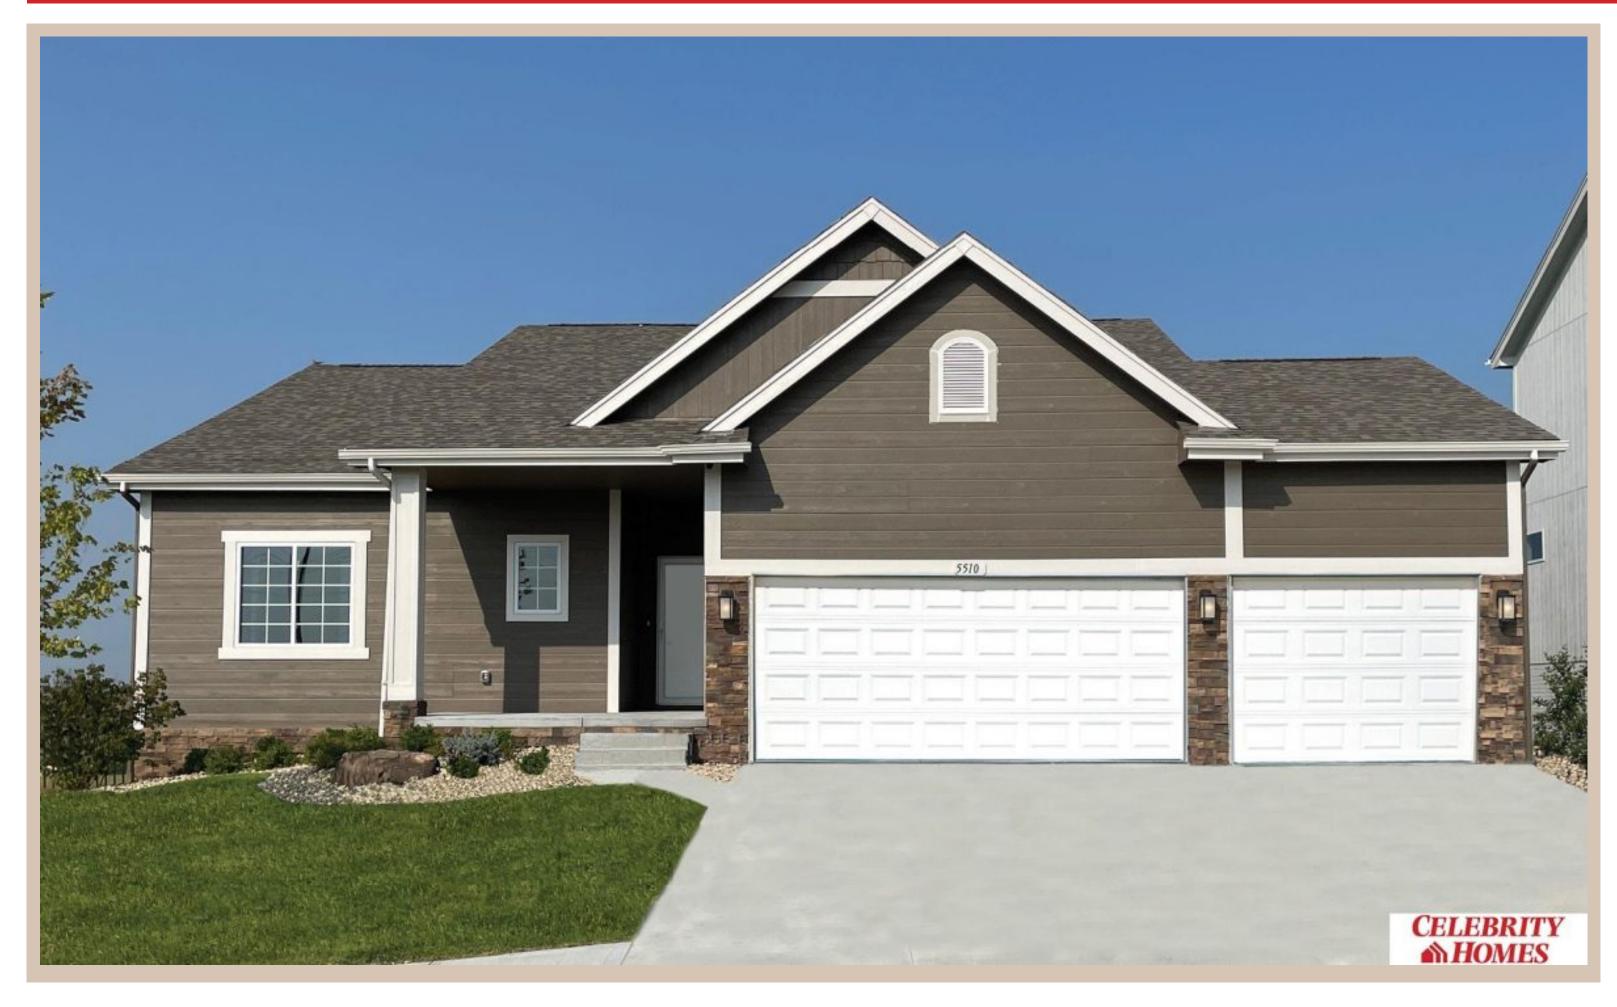

## **Details**

Price: 402400

Style: 1.0 Story/Ranch Floorplan: Sheridan Communities: Giles Pointe

Bedrooms : 3 Baths : 2

Sq Footage: 1507

Included: Welcome to The Sheridan by Celebrity Homes. Ranch Design that offers 3 bedrooms on the main floor This design offers a surprisingly roomy main floor Gathering Room leading into an Eat-In Island Kitchen and Dining Area. Plenty of room in the lower level for a Rec Room, another Bedroom, and even another 3/4 Bath! Owner's Suite is appointed with a walk-in closet, 3/4 Privacy Bath Design with a Dual Vanity. Features of this 3 Bedroom, 2 Bath Home Include: 2 Car Garage with a Garage Door Opener, Refrigerator, Washer/Dryer Package, Quartz Countertops, Luxury Vinyl Panel Flooring (LVP) Package, Sprinkler System, Extended 2-10 Warranty Program, 3/4 Bath Rough-In, Professionally Installed Blinds, and that's just the start! (Pictures of Model Home) Price may reflect promotional discounts, if applicable