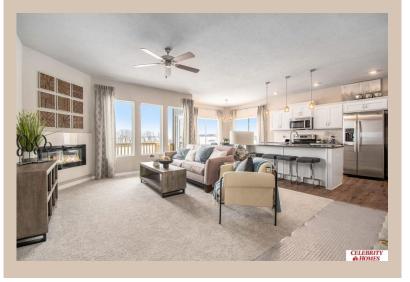

## **Details**

Price: 402400

Style: 1.0 Story/Ranch Floorplan: Sheridan Communities: Giles Pointe

Bedrooms : 3 Baths : 2

Sq Footage: 1507

Included: Welcome to The Sheridan by Celebrity Homes. Ranch Design that offers 3 bedrooms on the main floor This design offers a surprisingly roomy main floor Gathering Room leading into an Eat-In Island Kitchen and Dining Area. Plenty of room in the lower level for a Rec Room, another Bedroom, and even another 3/4 Bath! Owner's Suite is appointed with a walk-in closet, 3/4 Privacy Bath Design with a Dual Vanity. Features of this 3 Bedroom, 2 Bath Home Include: 2 Car Garage with a Garage Door Opener, Refrigerator, Washer/Dryer Package, Quartz Countertops, Luxury Vinyl Panel Flooring (LVP) Package, Sprinkler System, Extended 2-10 Warranty Program, 3/4 Bath Rough-In, Professionally Installed Blinds, and that's just the start! (Pictures of Model Home) Price may reflect promotional discounts, if applicable