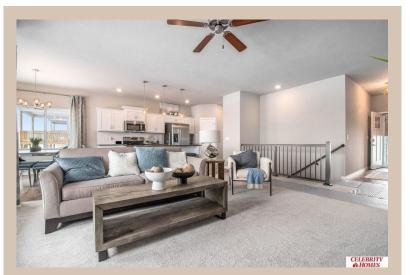

## **Details**

Price: 402400

Style: 1.0 Story/Ranch Floorplan: Sheridan Communities: Giles Pointe

Bedrooms : 3 Baths : 2

Sq Footage: 1507

Included: Welcome to The Sheridan by Celebrity Homes. Ranch Design that offers 3 bedrooms on the main floor This design offers a surprisingly roomy main floor Gathering Room leading into an Eat-In Island Kitchen and Dining Area. Plenty of room in the lower level for a Rec Room, another Bedroom, and even another 3/4 Bath! Owner's Suite is appointed with a walk-in closet, 3/4 Privacy Bath Design with a Dual Vanity. Features of this 3 Bedroom, 2 Bath Home Include: 2 Car Garage with a Garage Door Opener, Refrigerator, Washer/Dryer Package, Quartz Countertops, Luxury Vinyl Panel Flooring (LVP) Package, Sprinkler System, Extended 2-10 Warranty Program, 3/4 Bath Rough-In, Professionally Installed Blinds, and that's just the start! (Pictures of Model Home) Price may reflect promotional discounts, if applicable