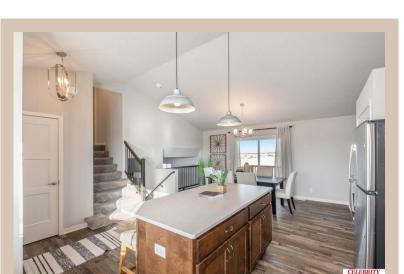

## **Details**

Price: 365400 Style: Multi-Level Floorplan: Del Ray

Communities: Lakeview 168

Bedrooms: 3 Baths: 3

Sq Footage: 1849

Included: The Del Ray by Celebrity Homes. Volume ceilings welcome you to this truly Spacious Design. Once on the main floor, an Eat-In Island Kitchen with Dining Area is perfect for any growing family. A short step away will lead to a spacious Gathering Room that is sure to impress with its' Electric Linear Fireplace. Need even more space to entertain or just relax, what about finishing the lower level as an additional feature? Owner's Suite is appointed with a walk-in closet, 3/4 Bath with a Dual Vanity. Features of this 3 Bedroom, 2 Bath Home Include: 2 Car Garage with a Garage Door Opener, Refrigerator, Washer/Dryer Package, Quartz Countertops, Luxury Vinyl Panel Flooring (LVP) Package, Sprinkler System, Extended 2-10 Warranty Program, ½ Bath Rough-In, Professionally Installed Blinds, and that's just the start! (Pictures of Model Home) Price may reflect promotional discounts, if applicable