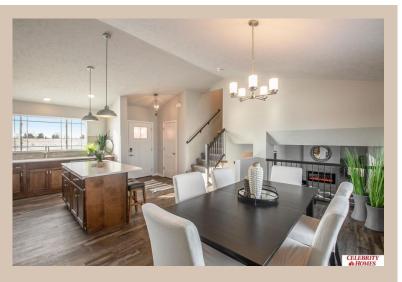

## **Details**

Price: 365400 Style: Multi-Level Floorplan: Del Ray

Communities: Lakeview 168

Bedrooms: 3 Baths: 3

Sq Footage: 1849

Included: The Del Ray by Celebrity Homes. Volume ceilings welcome you to this truly Spacious Design. Once on the main floor, an Eat-In Island Kitchen with Dining Area is perfect for any growing family. A short step away will lead to a spacious Gathering Room that is sure to impress with its' Electric Linear Fireplace. Need even more space to entertain or just relax, what about finishing the lower level as an additional feature? Owner's Suite is appointed with a walk-in closet, 3/4 Bath with a Dual Vanity. Features of this 3 Bedroom, 2 Bath Home Include: 2 Car Garage with a Garage Door Opener, Refrigerator, Washer/Dryer Package, Quartz Countertops, Luxury Vinyl Panel Flooring (LVP) Package, Sprinkler System, Extended 2-10 Warranty Program, ½ Bath Rough-In, Professionally Installed Blinds, and that's just the start! (Pictures of Model Home) Price may reflect promotional discounts, if applicable