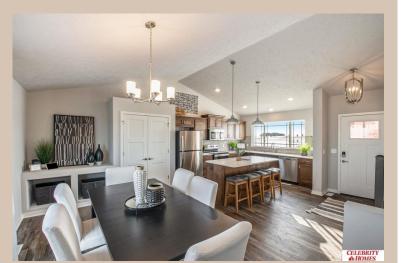

## **Details**

Price: 365400 Style: Multi-Level Floorplan: Del Ray

Communities: Lakeview 168

Bedrooms: 3 Baths: 3

Sq Footage: 1849

Included: The Del Ray by Celebrity Homes. Volume ceilings welcome you to this truly Spacious Design. Once on the main floor, an Eat-In Island Kitchen with Dining Area is perfect for any growing family. A short step away will lead to a spacious Gathering Room that is sure to impress with its' Electric Linear Fireplace. Need even more space to entertain or just relax, what about finishing the lower level as an additional feature? Owner's Suite is appointed with a walk-in closet, 3/4 Bath with a Dual Vanity. Features of this 3 Bedroom, 2 Bath Home Include: 2 Car Garage with a Garage Door Opener, Refrigerator, Washer/Dryer Package, Quartz Countertops, Luxury Vinyl Panel Flooring (LVP) Package, Sprinkler System, Extended 2-10 Warranty Program, ½ Bath Rough-In, Professionally Installed Blinds, and that's just the start! (Pictures of Model Home) Price may reflect promotional discounts, if applicable