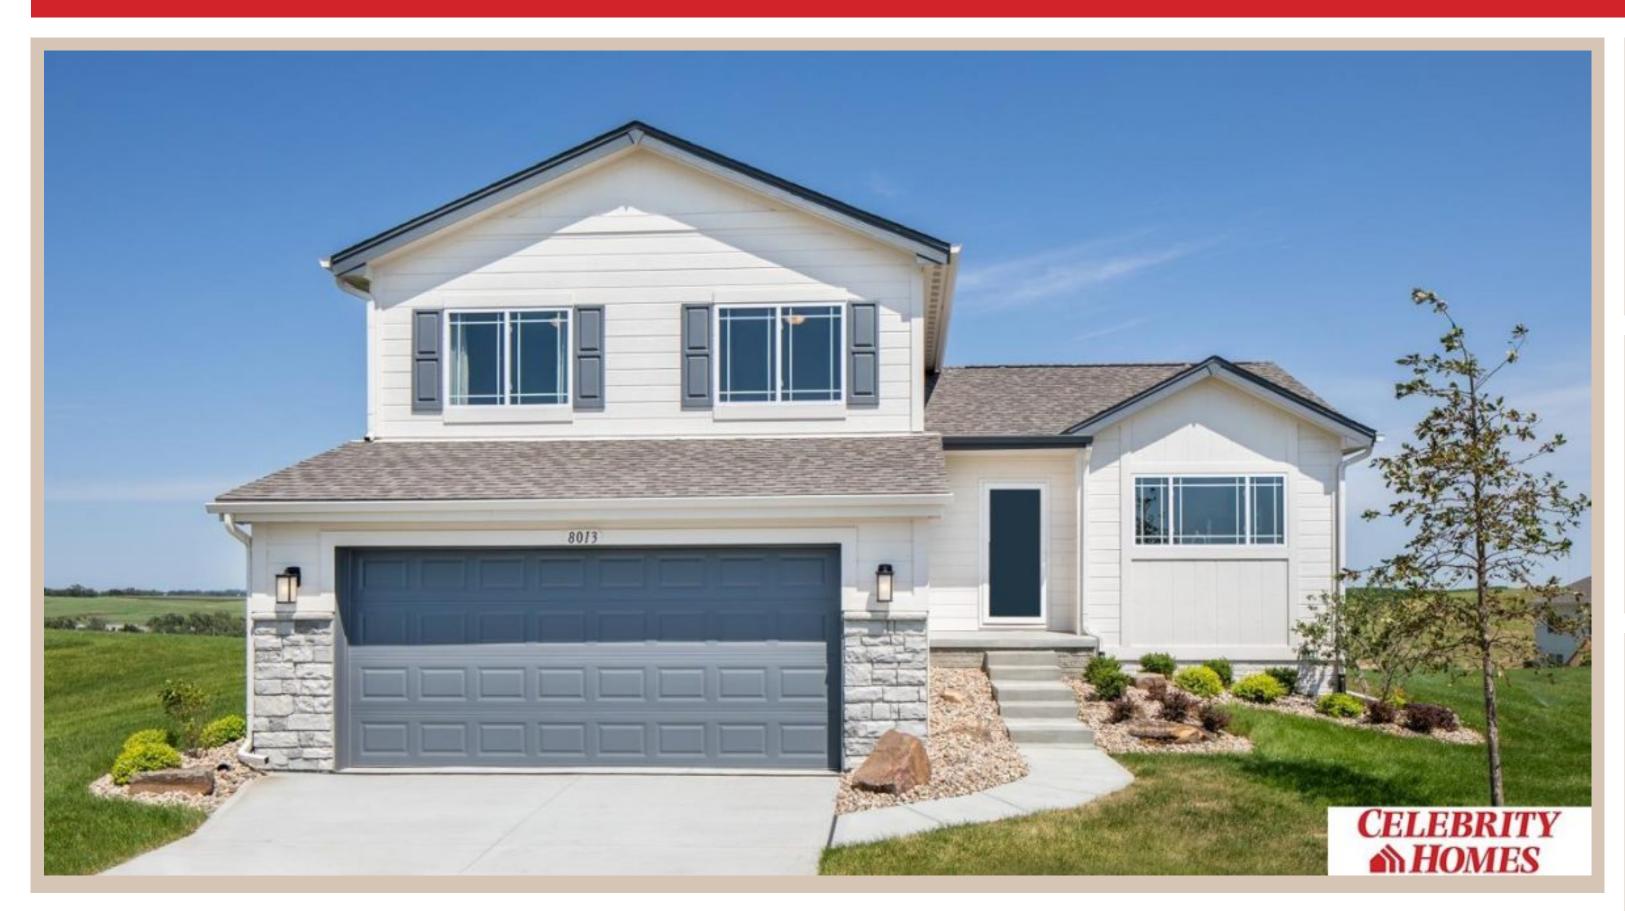

## **Details**

Price: 365400 Style: Multi-Level Floorplan: Del Ray

Communities: Lakeview 168

Bedrooms: 3 Baths: 3

Sq Footage: 1849

Included: The Del Ray by Celebrity Homes. Volume ceilings welcome you to this truly Spacious Design. Once on the main floor, an Eat-In Island Kitchen with Dining Area is perfect for any growing family. A short step away will lead to a spacious Gathering Room that is sure to impress with its' Electric Linear Fireplace. Need even more space to entertain or just relax, what about finishing the lower level as an additional feature? Owner's Suite is appointed with a walk-in closet, 3/4 Bath with a Dual Vanity. Features of this 3 Bedroom, 2 Bath Home Include: 2 Car Garage with a Garage Door Opener, Refrigerator, Washer/Dryer Package, Quartz Countertops, Luxury Vinyl Panel Flooring (LVP) Package, Sprinkler System, Extended 2-10 Warranty Program, ½ Bath Rough-In, Professionally Installed Blinds, and that's just the start! (Pictures of Model Home) Price may reflect promotional discounts, if applicable