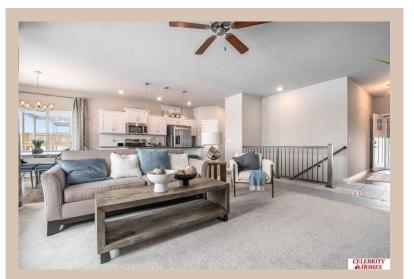

## Details

Price: 410900

Style: 1.0 Story/Ranch Floorplan: exp SHERIDAN Communities: Lakeview 168

Bedrooms : 3 Baths : 2

Sq Footage: 1616

Included: Welcome to The Sheridan by Celebrity Homes. Ranch Design that offers 3 bedrooms on the main floor This design offers a surprisingly roomy main floor Gathering Room leading into an Eat-In Island Kitchen and Dining Area. Plenty of room in the lower level for a Rec Room, another Bedroom, and even another 3/4 Bath! Owner's Suite is appointed with a walk-in closet, 3/4 Privacy Bath Design with a Dual Vanity. Features of this 3 Bedroom, 2 Bath Home Include: 2 Car Garage with a Garage Door Opener, Refrigerator, Washer/Dryer Package, Quartz Countertops, Luxury Vinyl Panel Flooring (LVP) Package, Sprinkler System, Extended 2-10 Warranty Program, 3/4 Bath Rough-In, Professionally Installed Blinds, and that's just the start! (Pictures of Model Home) Price may reflect promotional discounts, if applicable.