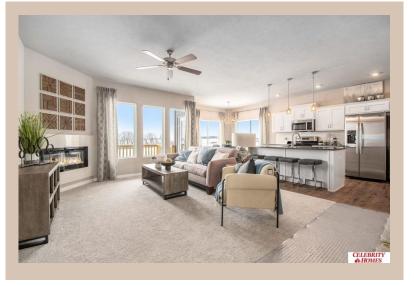

## Details

Price: 410900

Style: 1.0 Story/Ranch Floorplan: exp SHERIDAN Communities: Lakeview 168

Bedrooms : 3 Baths : 2

Sq Footage: 1616

Included: Welcome to The Sheridan by Celebrity Homes. Ranch Design that offers 3 bedrooms on the main floor This design offers a surprisingly roomy main floor Gathering Room leading into an Eat-In Island Kitchen and Dining Area. Plenty of room in the lower level for a Rec Room, another Bedroom, and even another 3/4 Bath! Owner's Suite is appointed with a walk-in closet, 3/4 Privacy Bath Design with a Dual Vanity. Features of this 3 Bedroom, 2 Bath Home Include: 2 Car Garage with a Garage Door Opener, Refrigerator, Washer/Dryer Package, Quartz Countertops, Luxury Vinyl Panel Flooring (LVP) Package, Sprinkler System, Extended 2-10 Warranty Program, 3/4 Bath Rough-In, Professionally Installed Blinds, and that's just the start! (Pictures of Model Home) Price may reflect promotional discounts, if applicable.