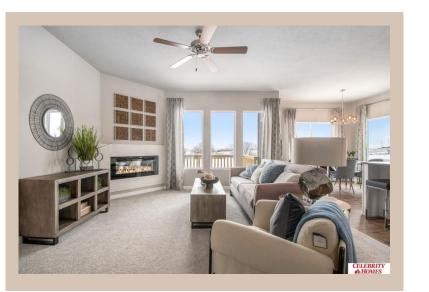

## Details

Price: 410900

Style: 1.0 Story/Ranch Floorplan: exp SHERIDAN Communities: Lakeview 168

Bedrooms : 3 Baths : 2

Sq Footage: 1616

Included: Welcome to The Sheridan by Celebrity Homes. Ranch Design that offers 3 bedrooms on the main floor This design offers a surprisingly roomy main floor Gathering Room leading into an Eat-In Island Kitchen and Dining Area. Plenty of room in the lower level for a Rec Room, another Bedroom, and even another 3/4 Bath! Owner's Suite is appointed with a walk-in closet, 3/4 Privacy Bath Design with a Dual Vanity. Features of this 3 Bedroom, 2 Bath Home Include: 2 Car Garage with a Garage Door Opener, Refrigerator, Washer/Dryer Package, Quartz Countertops, Luxury Vinyl Panel Flooring (LVP) Package, Sprinkler System, Extended 2-10 Warranty Program, 3/4 Bath Rough-In, Professionally Installed Blinds, and that's just the start! (Pictures of Model Home) Price may reflect promotional discounts, if applicable.