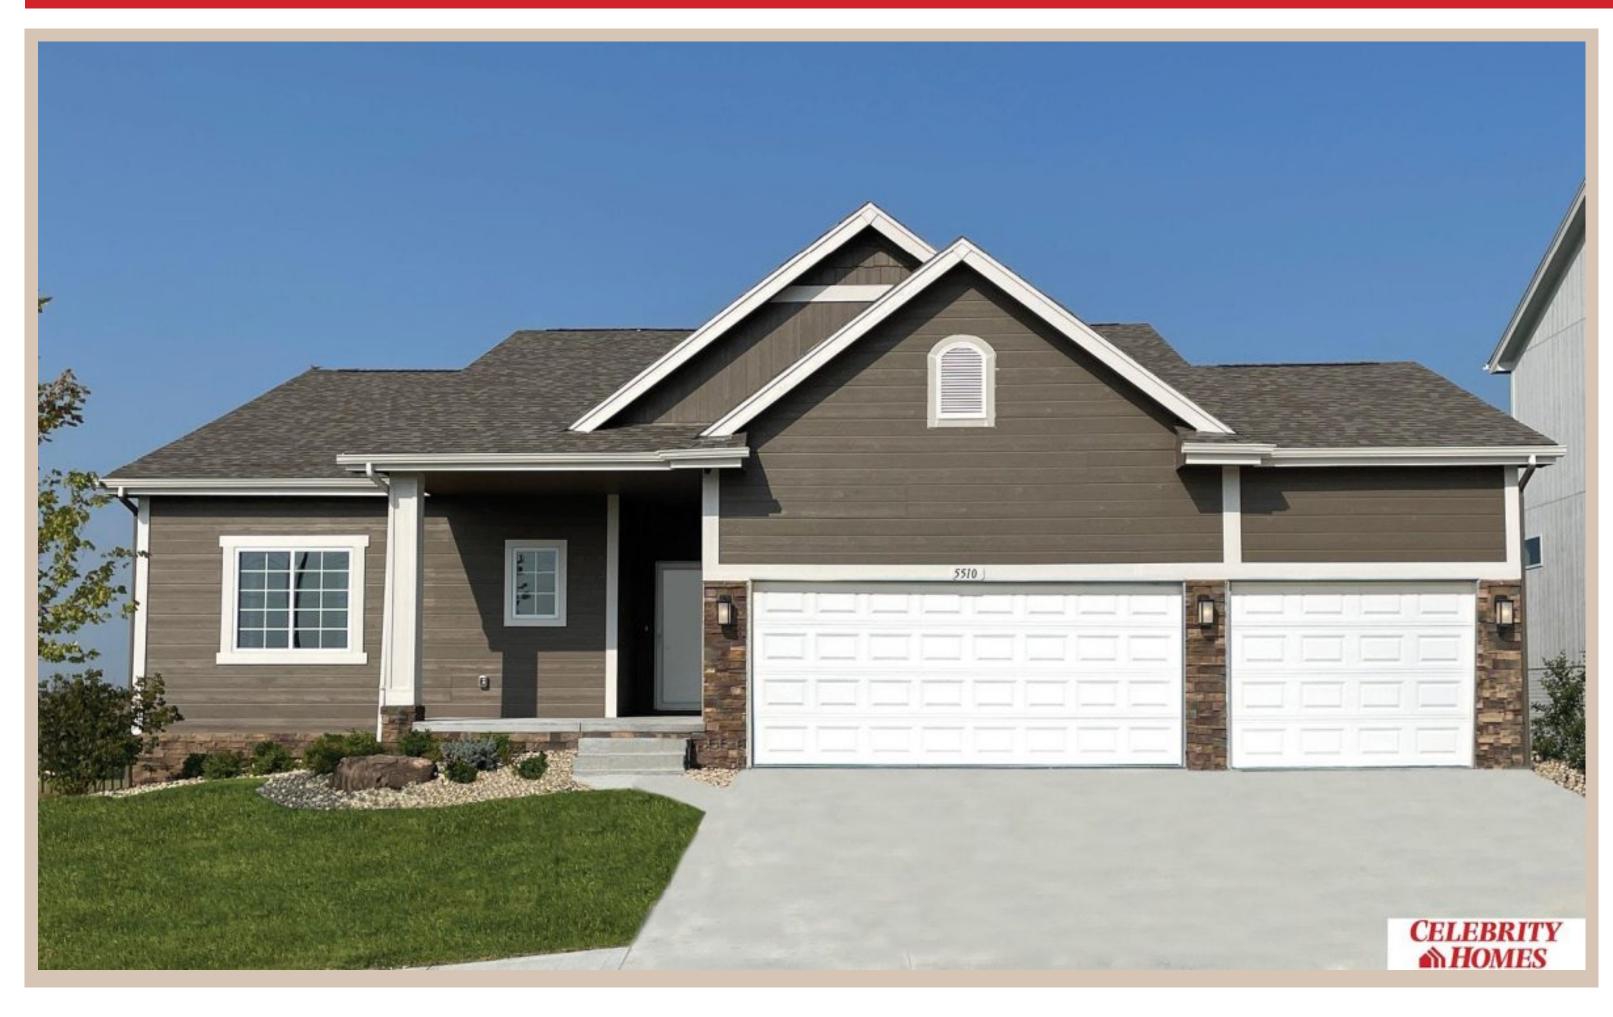

## Details

Price: 410900

Style: 1.0 Story/Ranch Floorplan: exp SHERIDAN Communities: Lakeview 168

Bedrooms : 3 Baths : 2

Sq Footage: 1616

Included: Welcome to The Sheridan by Celebrity Homes. Ranch Design that offers 3 bedrooms on the main floor This design offers a surprisingly roomy main floor Gathering Room leading into an Eat-In Island Kitchen and Dining Area. Plenty of room in the lower level for a Rec Room, another Bedroom, and even another 3/4 Bath! Owner's Suite is appointed with a walk-in closet, 3/4 Privacy Bath Design with a Dual Vanity. Features of this 3 Bedroom, 2 Bath Home Include: 2 Car Garage with a Garage Door Opener, Refrigerator, Washer/Dryer Package, Quartz Countertops, Luxury Vinyl Panel Flooring (LVP) Package, Sprinkler System, Extended 2-10 Warranty Program, 3/4 Bath Rough-In, Professionally Installed Blinds, and that's just the start! (Pictures of Model Home) Price may reflect promotional discounts, if applicable.