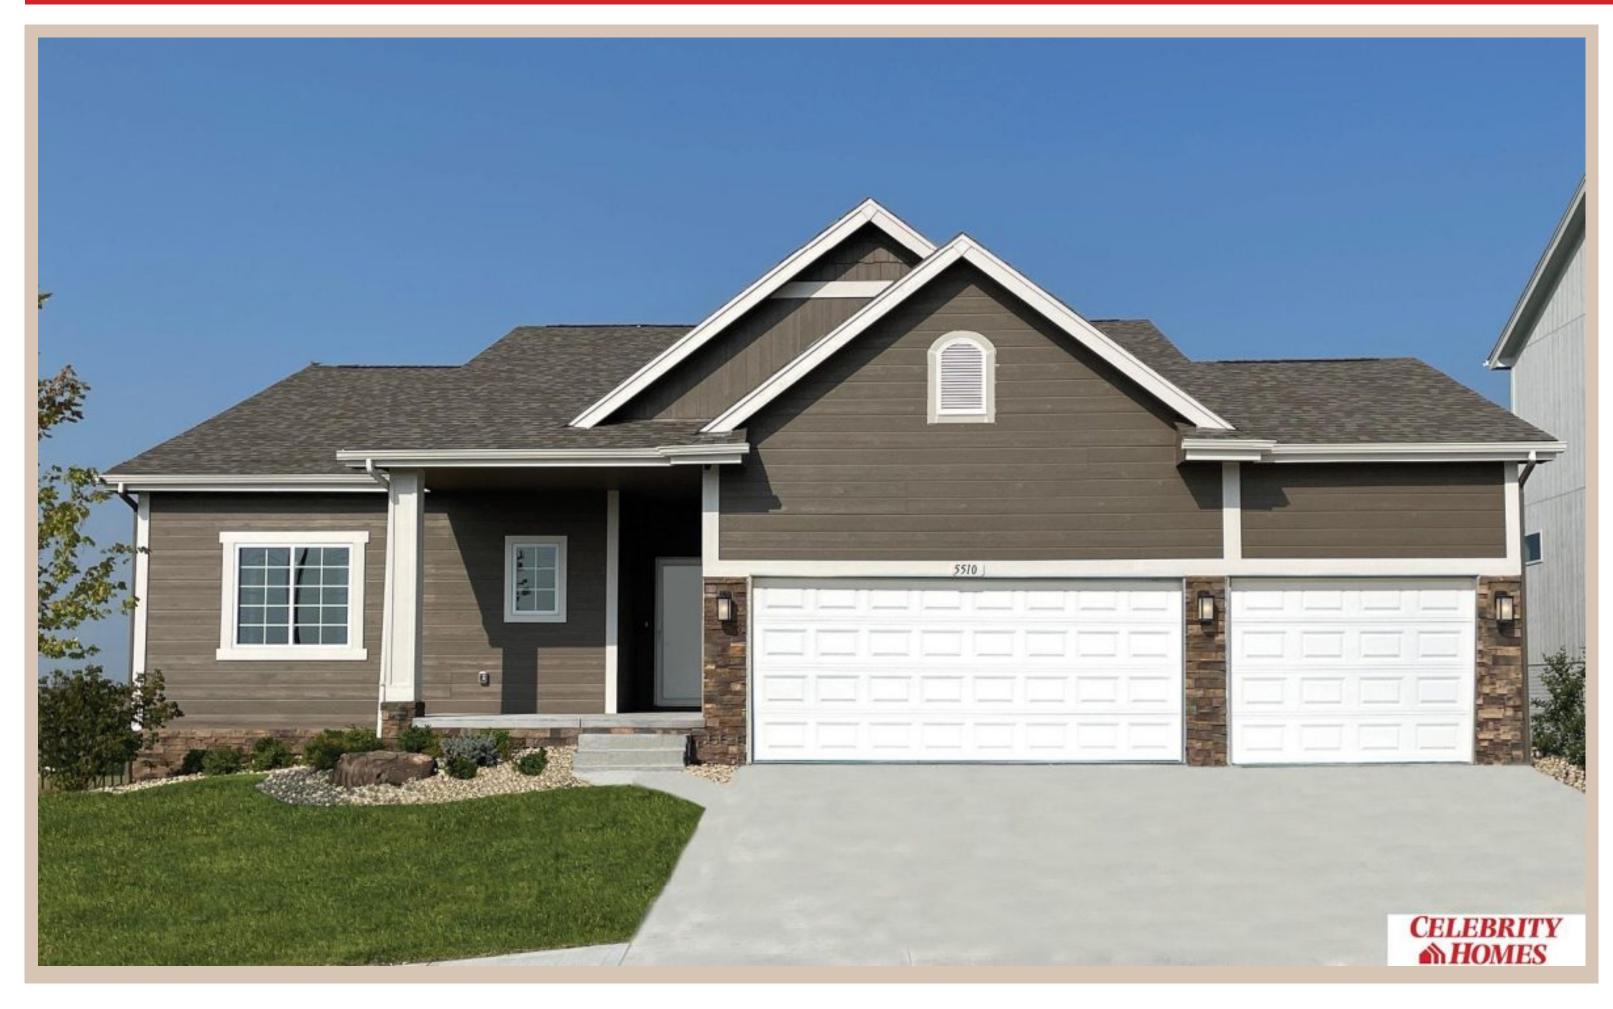

## **Details**

Price: 378400

Style: 1.0 Story/Ranch Floorplan: Sheridan Communities: Deer Crest

Bedrooms: 3 Baths: 2

Sq Footage: 1507

Included: Welcome to The Sheridan by Celebrity Homes. Ranch Design that offers 3 bedrooms on the main floor This design offers a surprisingly roomy main floor Gathering Room leading into an Eat-In Island Kitchen and Dining Area. Plenty of room in the lower level for a Rec Room, another Bedroom, and even another 3/4 Bath! Owner's Suite is appointed with a walk-in closet, 3/4 Privacy Bath Design with a Dual Vanity. Features of this 3 Bedroom, 2 Bath Home Include: 2 Car Garage with a Garage Door Opener, Refrigerator, Washer/Dryer Package, Quartz Countertops, Luxury Vinyl Panel Flooring (LVP) Package, Sprinkler System, Extended 2-10 Warranty Program, 3/4 Bath Rough-In, Professionally Installed Blinds, and that's just the start! (Pictures of Model Home) Price may reflect promotional discounts, if applicable.