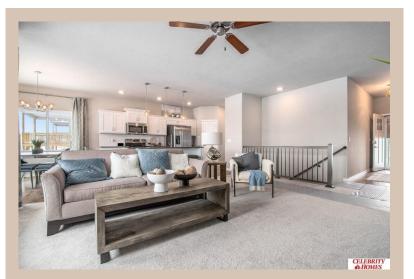

## **Details**

Price: 378400

Style: 1.0 Story/Ranch Floorplan: Sheridan Communities: Deer Crest

Bedrooms: 3 Baths: 2

Sq Footage: 1507

Included: Welcome to The Sheridan by Celebrity Homes. Ranch Design that offers 3 bedrooms on the main floor This design offers a surprisingly roomy main floor Gathering Room leading into an Eat-In Island Kitchen and Dining Area. Plenty of room in the lower level for a Rec Room, another Bedroom, and even another 3/4 Bath! Owner's Suite is appointed with a walk-in closet, 3/4 Privacy Bath Design with a Dual Vanity. Features of this 3 Bedroom, 2 Bath Home Include: 2 Car Garage with a Garage Door Opener, Refrigerator, Washer/Dryer Package, Quartz Countertops, Luxury Vinyl Panel Flooring (LVP) Package, Sprinkler System, Extended 2-10 Warranty Program, 3/4 Bath Rough-In, Professionally Installed Blinds, and that's just the start! (Pictures of Model Home) Price may reflect promotional discounts, if applicable.