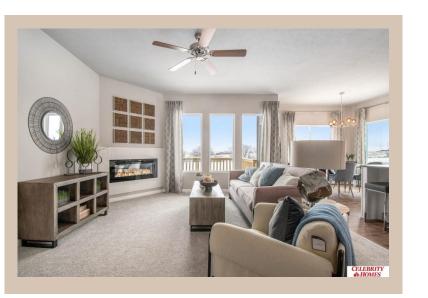

## **Details**

Price: 378400

Style: 1.0 Story/Ranch Floorplan: Sheridan Communities: Deer Crest

Bedrooms: 3 Baths: 2

Sq Footage: 1507

Included: Welcome to The Sheridan by Celebrity Homes. Ranch Design that offers 3 bedrooms on the main floor This design offers a surprisingly roomy main floor Gathering Room leading into an Eat-In Island Kitchen and Dining Area. Plenty of room in the lower level for a Rec Room, another Bedroom, and even another 3/4 Bath! Owner's Suite is appointed with a walk-in closet, 3/4 Privacy Bath Design with a Dual Vanity. Features of this 3 Bedroom, 2 Bath Home Include: 2 Car Garage with a Garage Door Opener, Refrigerator, Washer/Dryer Package, Quartz Countertops, Luxury Vinyl Panel Flooring (LVP) Package, Sprinkler System, Extended 2-10 Warranty Program, 3/4 Bath Rough-In, Professionally Installed Blinds, and that's just the start! (Pictures of Model Home) Price may reflect promotional discounts, if applicable.