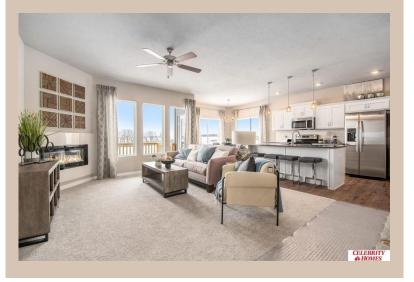

## **Details**

Price: 378400

Style: 1.0 Story/Ranch Floorplan: Sheridan Communities: Deer Crest

Bedrooms: 3 Baths: 2

Sq Footage: 1507

Included: Welcome to The Sheridan by Celebrity Homes. Ranch Design that offers 3 bedrooms on the main floor This design offers a surprisingly roomy main floor Gathering Room leading into an Eat-In Island Kitchen and Dining Area. Plenty of room in the lower level for a Rec Room, another Bedroom, and even another 3/4 Bath! Owner's Suite is appointed with a walk-in closet, 3/4 Privacy Bath Design with a Dual Vanity. Features of this 3 Bedroom, 2 Bath Home Include: 2 Car Garage with a Garage Door Opener, Refrigerator, Washer/Dryer Package, Quartz Countertops, Luxury Vinyl Panel Flooring (LVP) Package, Sprinkler System, Extended 2-10 Warranty Program, 3/4 Bath Rough-In, Professionally Installed Blinds, and that's just the start! (Pictures of Model Home) Price may reflect promotional discounts, if applicable.