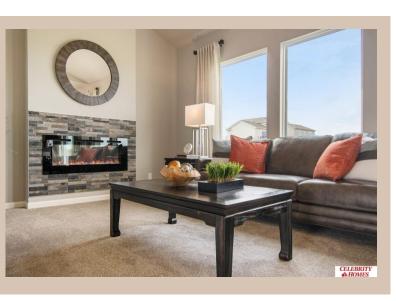

## Details

Price : 362992 Style : 2 Story Floorplan : Rocklin **Communities : Lions Gate** Bedrooms: 3 Baths: 3 Sq Footage : 1588 Included : Welcome to The Rocklin by Celebrity Homes. This New Home is designed to surprise! Raised ceilings on the main floor offer a spacious feel to an already smartly designed home which includes a Home Study, an Eat In Kitchen which opens to a Dining Area and Gathering Room. While in the Gathering Room enjoy your Electric Linear Fireplace. The Owner's Suite is appointed with a walk-in closet, <sup>3</sup>/<sub>4</sub> Privacy Bath Design with a Dual Vanity. Features of this 3 Bedroom, 3 Bath Home Include: 2 Car Garage with a Garage Door Opener, Refrigerator, Washer/Dryer Package, Quartz Countertops, Luxury Vinyl Panel Flooring (LVP) Package, Sprinkler System, Extended 2-10 Warranty Program, 3/4 Bath Rough-In, Professionally Installed Blinds, and that's just the start! (Pictures of Model Home) Price may reflect promotional discounts, if applicable Estimate Completion : 30 Days School District : Bellevue Directions : From Capehart Rd & South 48th Street, head south on South 48th Street. Travel to Helwig Ave. Head west into Lions Gate. Visit model homes at Schram 108 (108th & Schram Rd) for access to homes and