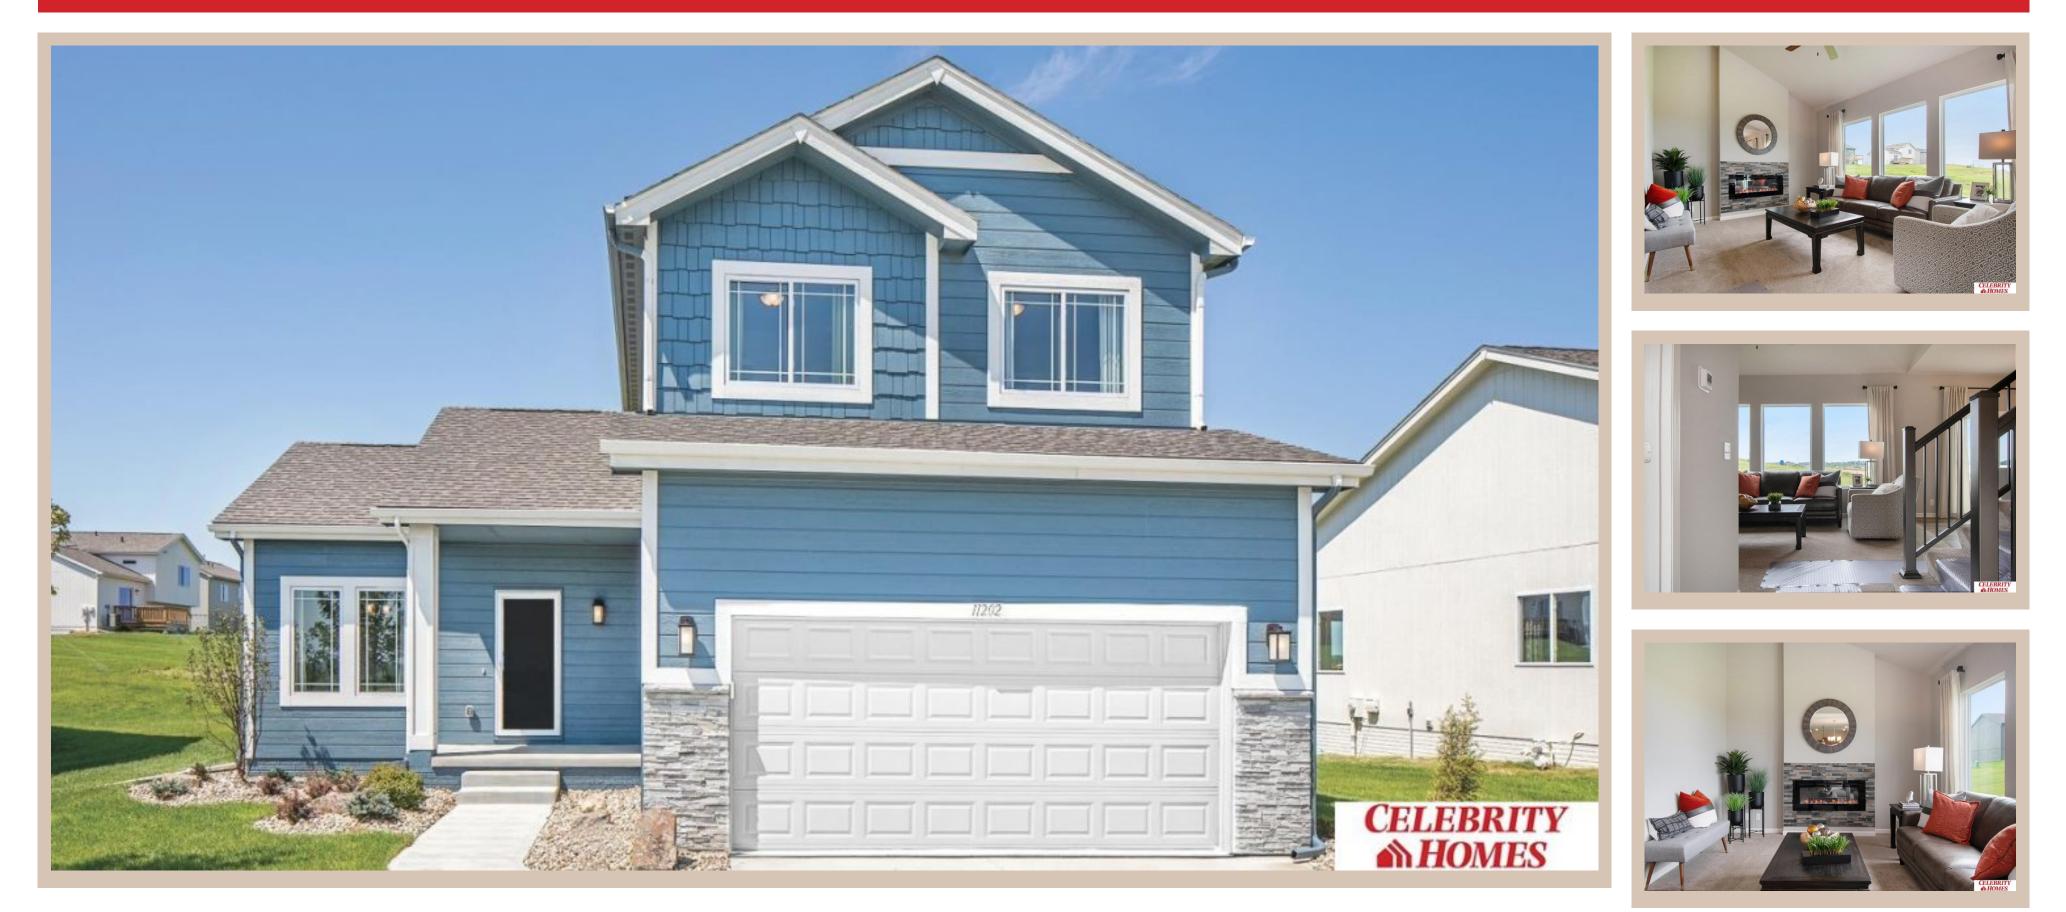

## Details

Price : 362992 Style : 2 Story Floorplan : Rocklin **Communities : Lions Gate** Bedrooms: 3 Baths: 3 Sq Footage : 1588 Included : Welcome to The Rocklin by Celebrity Homes. This New Home is designed to surprise! Raised ceilings on the main floor offer a spacious feel to an already smartly designed home which includes a Home Study, an Eat In Kitchen which opens to a Dining Area and Gathering Room. While in the Gathering Room enjoy your Electric Linear Fireplace. The Owner's Suite is appointed with a walk-in closet, <sup>3</sup>/<sub>4</sub> Privacy Bath Design with a Dual Vanity. Features of this 3 Bedroom, 3 Bath Home Include: 2 Car Garage with a Garage Door Opener, Refrigerator, Washer/Dryer Package, Quartz Countertops, Luxury Vinyl Panel Flooring (LVP) Package, Sprinkler System, Extended 2-10 Warranty Program, 3/4 Bath Rough-In, Professionally Installed Blinds, and that's just the start! (Pictures of Model Home) Price may reflect promotional discounts, if applicable Estimate Completion : 30 Days School District : Bellevue Directions : From Capehart Rd & South 48th Street, head south on South 48th Street. Travel to Helwig Ave. Head west into Lions Gate. Visit model homes at Schram 108 (108th & Schram Rd) for access to homes and