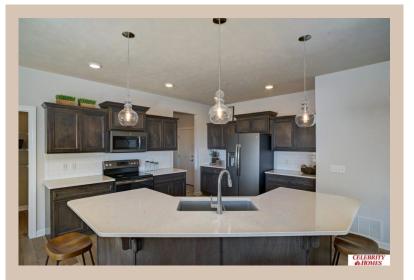

## **Details**

Price: 470520 Style: 2 Story

Floorplan : Danbury - Former Model Communities : Southern Pointe

Bedrooms: 4 Baths: 3

Sq Footage: 3062

Included: The "Danbury" FORMER MODEL by Celebrity Homes is an Open Design that offers an oversized Island Kitchen, Gathering Room, Owner's Suite that includes a spacious Bath w/ Deluxe Shower & Dual Vanity, 3 Car Garage, Walk-Out with finished Rec Room in the lower level & that's just the start! Quality GE Appliances (Refrigerator, Washer & Dryer), Designer Light Pkgs and GDO. (Pictures of Model Home) This FORMER MODEL is SOLD-AS-IS, NO WARRANTY. Final price may vary due to additional features added at time of contract