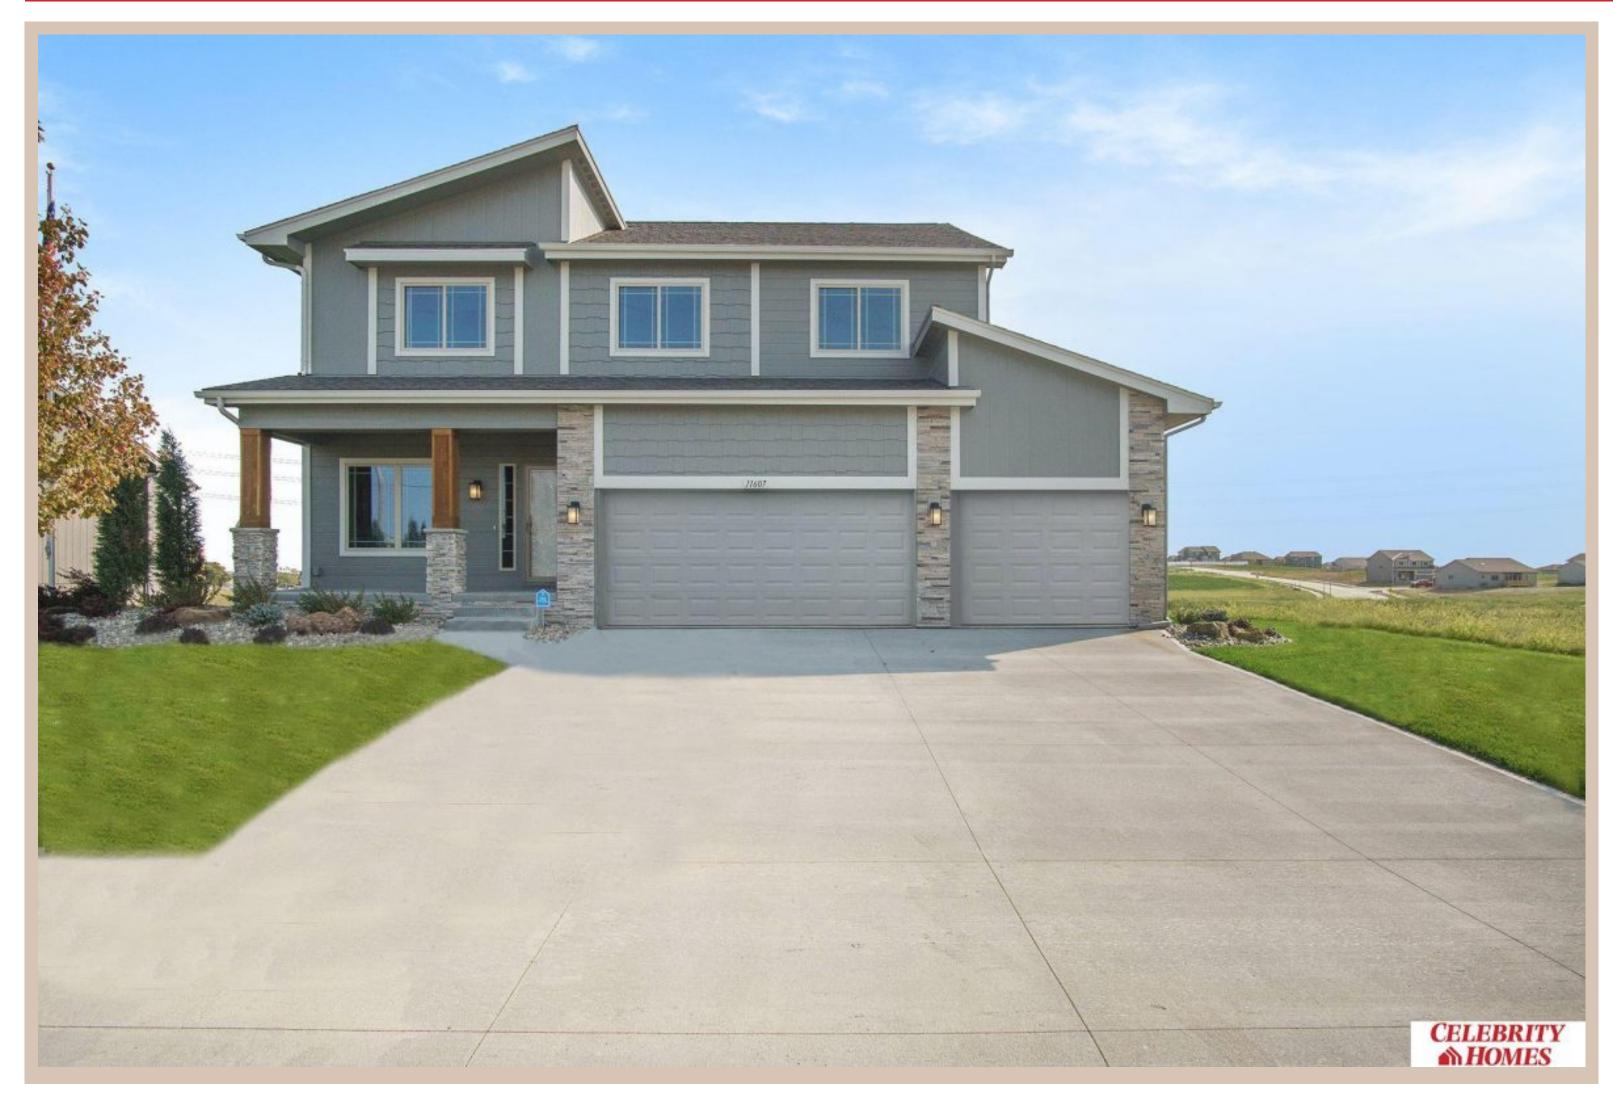

## 11607 S 113 Avenue, Papillion, Ne 68046

Scan the code above with your mobile device or click it to go directly to the Celebrity Homes & Townhomes website for 11607 S 113 Avenue, Papillion, Ne 68046

## **Details**

Price: 470520 Style: 2 Story

Floorplan : Danbury - Former Model Communities : Southern Pointe

Bedrooms: 4 Baths: 3

Sq Footage: 3062

Included: The "Danbury" FORMER MODEL by Celebrity Homes is an Open Design that offers an oversized Island Kitchen, Gathering Room, Owner's Suite that includes a spacious Bath w/ Deluxe Shower & Dual Vanity, 3 Car Garage, Walk-Out with finished Rec Room in the lower level & that's just the start! Quality GE Appliances (Refrigerator, Washer & Dryer), Designer Light Pkgs and GDO. (Pictures of Model Home) This FORMER MODEL is SOLD-AS-IS, NO WARRANTY. Final price may vary due to additional features added at time of contract