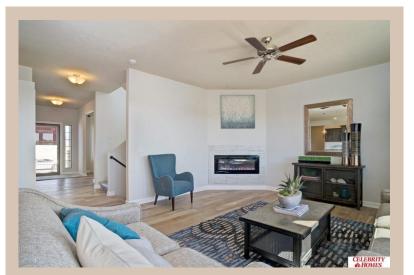

## **Details**

Price: 470520 Style: 2 Story

Floorplan : Danbury - Former Model Communities : Southern Pointe

Bedrooms: 4 Baths: 3

Sq Footage: 3062

Included: The "Danbury" FORMER MODEL by Celebrity Homes is an Open Design that offers an oversized Island Kitchen, Gathering Room, Owner's Suite that includes a spacious Bath w/ Deluxe Shower & Dual Vanity, 3 Car Garage, Walk-Out with finished Rec Room in the lower level & that's just the start! Quality GE Appliances (Refrigerator, Washer & Dryer), Designer Light Pkgs and GDO. (Pictures of Model Home) This FORMER MODEL is SOLD-AS-IS, NO WARRANTY. Final price may vary due to additional features added at time of contract