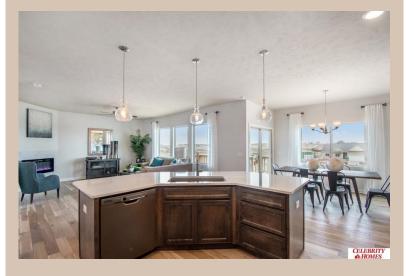

## **Details**

Price: 470520 Style: 2 Story

Floorplan : Danbury - Former Model Communities : Southern Pointe

Bedrooms: 4 Baths: 3

Sq Footage: 3062

Included: The "Danbury" FORMER MODEL by Celebrity Homes is an Open Design that offers an oversized Island Kitchen, Gathering Room, Owner's Suite that includes a spacious Bath w/ Deluxe Shower & Dual Vanity, 3 Car Garage, Walk-Out with finished Rec Room in the lower level & that's just the start! Quality GE Appliances (Refrigerator, Washer & Dryer), Designer Light Pkgs and GDO. (Pictures of Model Home) This FORMER MODEL is SOLD-AS-IS, NO WARRANTY. Final price may vary due to additional features added at time of contract