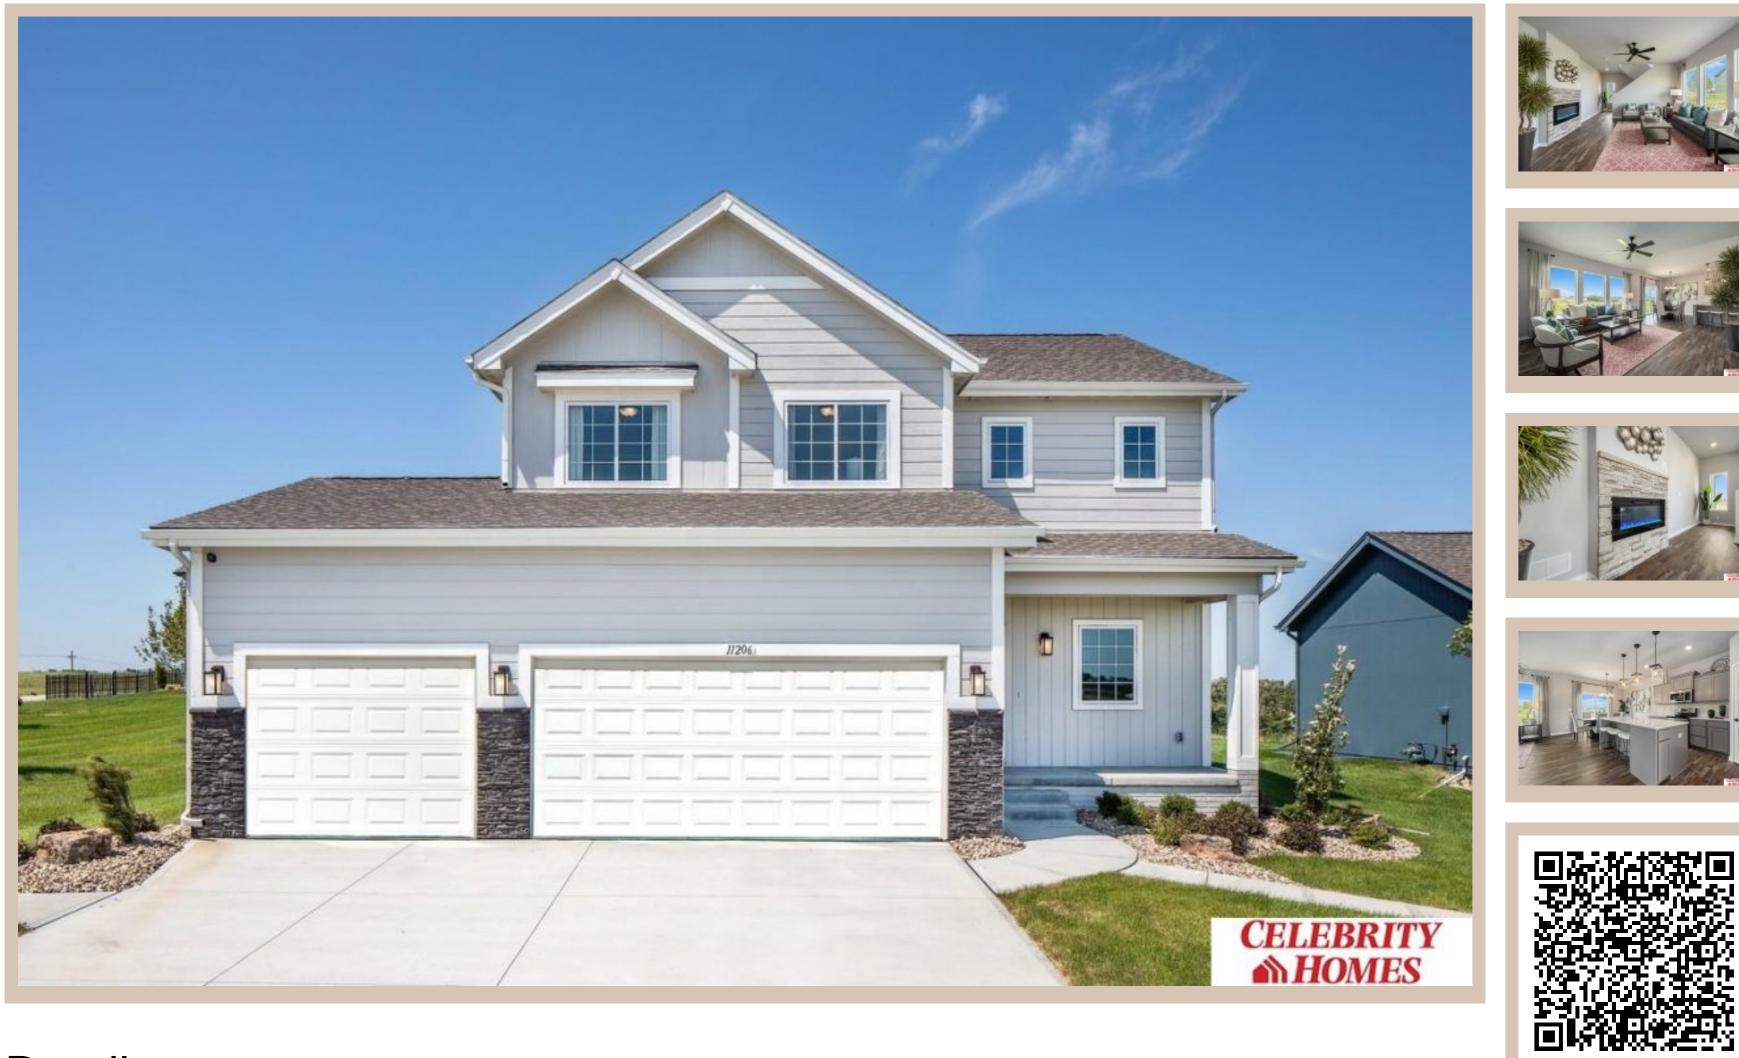

## Details

Price : 377900 Style : 2 Story Floorplan : Grayson **Communities : Remington West** Bedrooms: 4 Baths: 3 Sq Footage : 1906 Included : The "Grayson" by Celebrity Homes! This smartly designed New Home starts with an OPEN Main Level offering rear concealed staircase, a Home Study, Oversized Island Kitchen, Owner's Suite includes New Privacy Bath Design with a Large MBR Closet & that's just the beginning! Quality GE Appliances (Refrigerator, Washer & Dryer), Designer Light Pkgs, GDO, Window Blinds & Extended 2-10 Warranty Program. Price may reflect promotional discounts, if applicable (Pictures of Model Home) **Estimate Completion : 200 Days** School District : Gretna Directions : From 192nd & Giles Rd, head west to 200th Street. Turn right into community. Visit Model Homes in Harrison 210(210th & Harrison) or Palisades West (south of 168th & Giles) for Community Map and access to homes