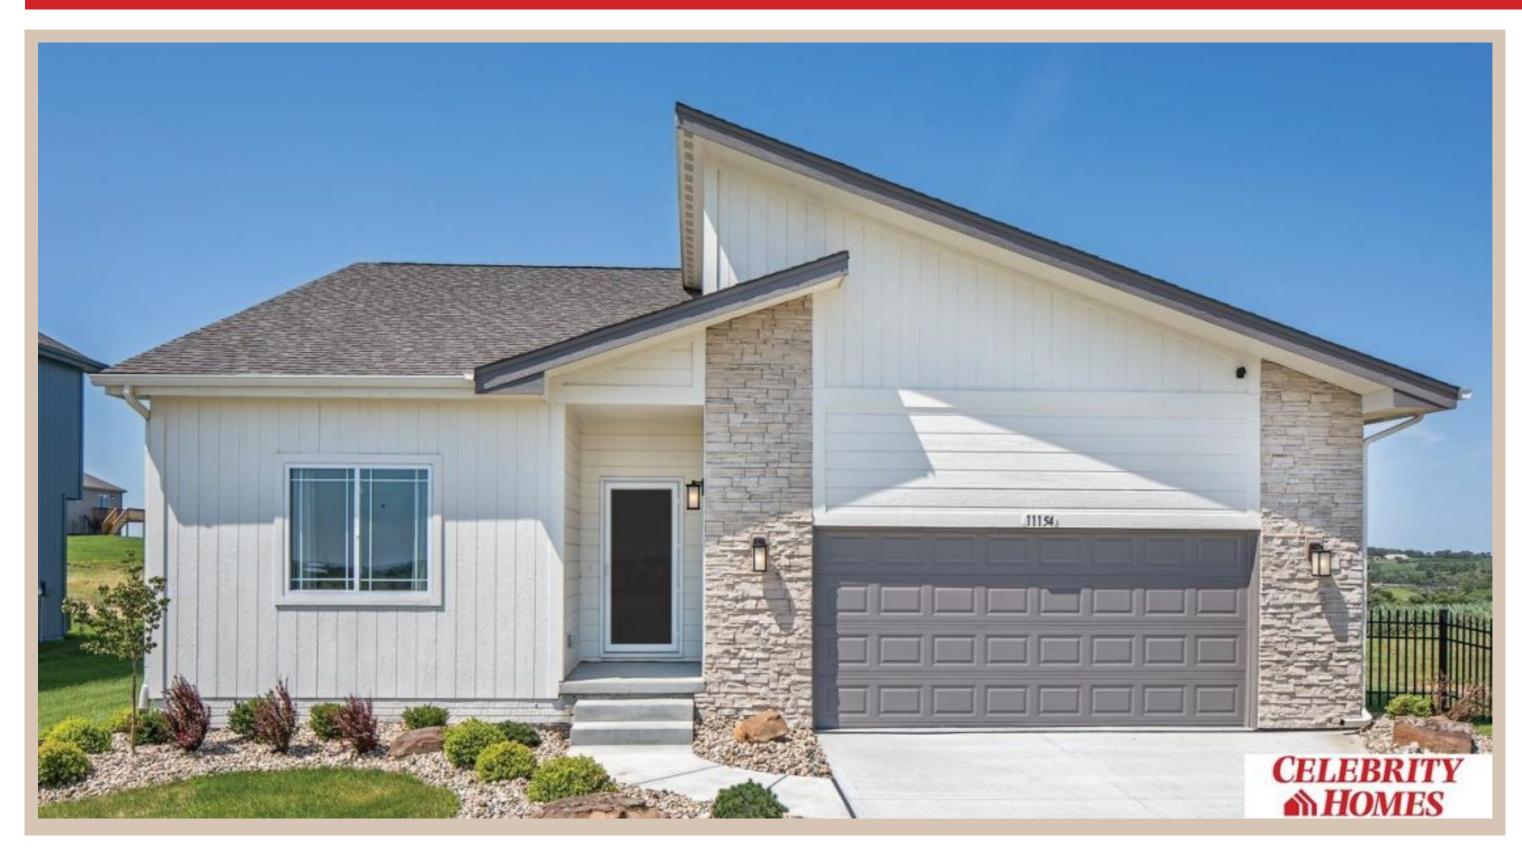

## 8012 N 86 Avenue, Omaha, Ne 68122

## **Details**

Price: 319900

Style: 1.0 Story/Ranch Floorplan: Concord Communities: Somerset 2

Bedrooms: 3 Baths: 2

Sq Footage: 1533

Included: The "Concord" by Celebrity Homes. Open Design offers a Large Island Kitchen, Gathering Room, Owner's Suite includes spacious Bath w/ Deluxe Shower & Dual Vanity, Large Deck, & that's just the start! Quality GE Appliances (Refrigerator, Washer & Dryer), Designer Light Pkgs, GDO, Window Blinds & Extended 2-10 Warranty Program. (Pictures of Model Home) Price may reflect promotional