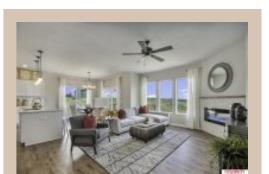

## **Details**

Price: 319900

Style: 1.0 Story/Ranch Floorplan: Concord Communities: Somerset 2

Bedrooms: 3 Baths: 2

Sq Footage: 1533

Included: The "Concord" by Celebrity Homes. Open Design offers a Large Island Kitchen, Gathering Room, Owner's Suite includes spacious Bath w/ Deluxe Shower & Dual Vanity, Large Deck, & that's just the start! Quality GE Appliances (Refrigerator, Washer & Dryer), Designer Light Pkgs, GDO, Window Blinds & Extended 2-10 Warranty Program. (Pictures of Model Home) Price may reflect promotional