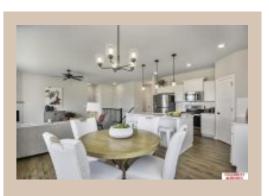

## **Details**

Price: 319900

Style: 1.0 Story/Ranch Floorplan: Concord Communities: Somerset 2

Bedrooms: 3 Baths: 2

Sq Footage: 1533

Included: The "Concord" by Celebrity Homes. Open Design offers a Large Island Kitchen, Gathering Room, Owner's Suite includes spacious Bath w/ Deluxe Shower & Dual Vanity, Large Deck, & that's just the start! Quality GE Appliances (Refrigerator, Washer & Dryer), Designer Light Pkgs, GDO, Window Blinds & Extended 2-10 Warranty Program. (Pictures of Model Home) Price may reflect promotional