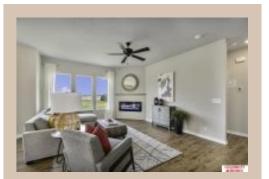

## **Details**

Price: 319900

Style: 1.0 Story/Ranch Floorplan: Concord Communities: Somerset 2

Bedrooms: 3 Baths: 2

Sq Footage: 1533

Included: The "Concord" by Celebrity Homes. Open Design offers a Large Island Kitchen, Gathering Room, Owner's Suite includes spacious Bath w/ Deluxe Shower & Dual Vanity, Large Deck, & that's just the start! Quality GE Appliances (Refrigerator, Washer & Dryer), Designer Light Pkgs, GDO, Window Blinds & Extended 2-10 Warranty Program. (Pictures of Model Home) Price may reflect promotional