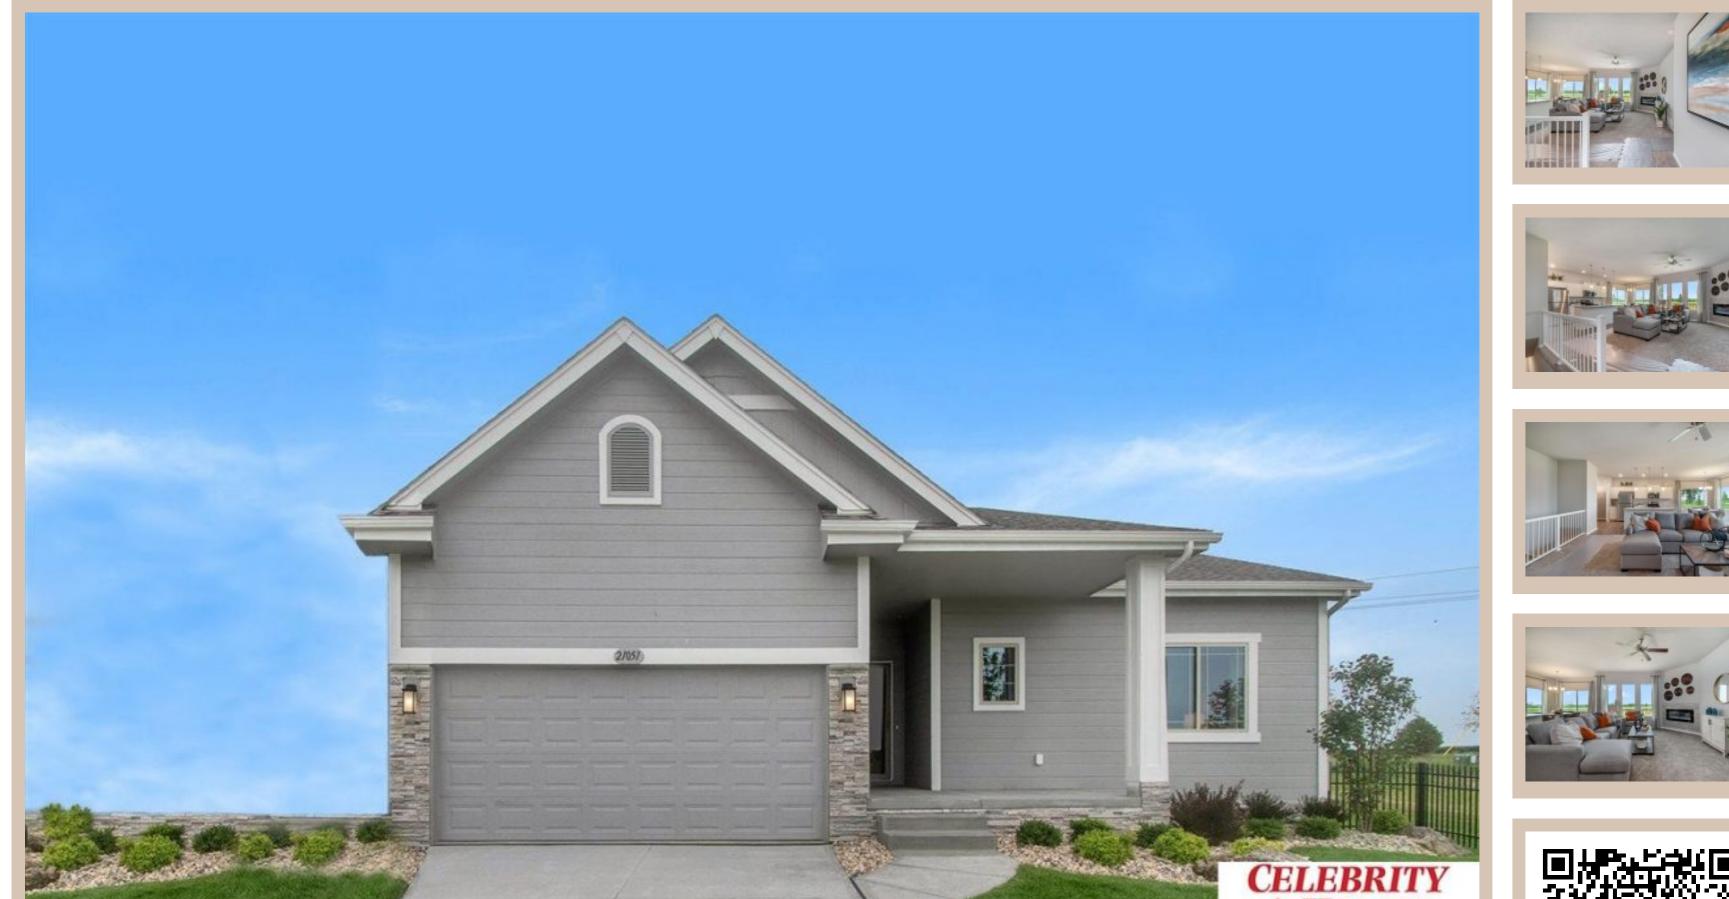

## Details

Price : 319900 Style : 1.0 Story/Ranch Floorplan : Sheridan Communities : Somerset 2 Bedrooms: 3 Baths: 2 Sq Footage : 1507 Included : The "Sheridan" by Celebrity Homes. Open Design offers an oversized Island Kitchen, Gathering Room, Owner's Suite includes spacious Bath w/ Deluxe Shower & Dual Vanity, Large Deck, & that's just the start! Quality GE Appliances (Refrigerator, Washer & Dryer), Designer Light Pkgs, GDO, Window Blinds & Extended 2-10 Warranty Program. (Pictures of Model Home) Price may reflect promotional discounts, if applicable Estimate Completion : 200 Days School District : Omaha Directions : From Sorensen Pkwy & Wenninghoff Rd head North on Wenninghoff Rd. Travel past park to Craig Street, using the round-about take a left on Craig Street. Visit Model Home on corner for access to home and Community Map