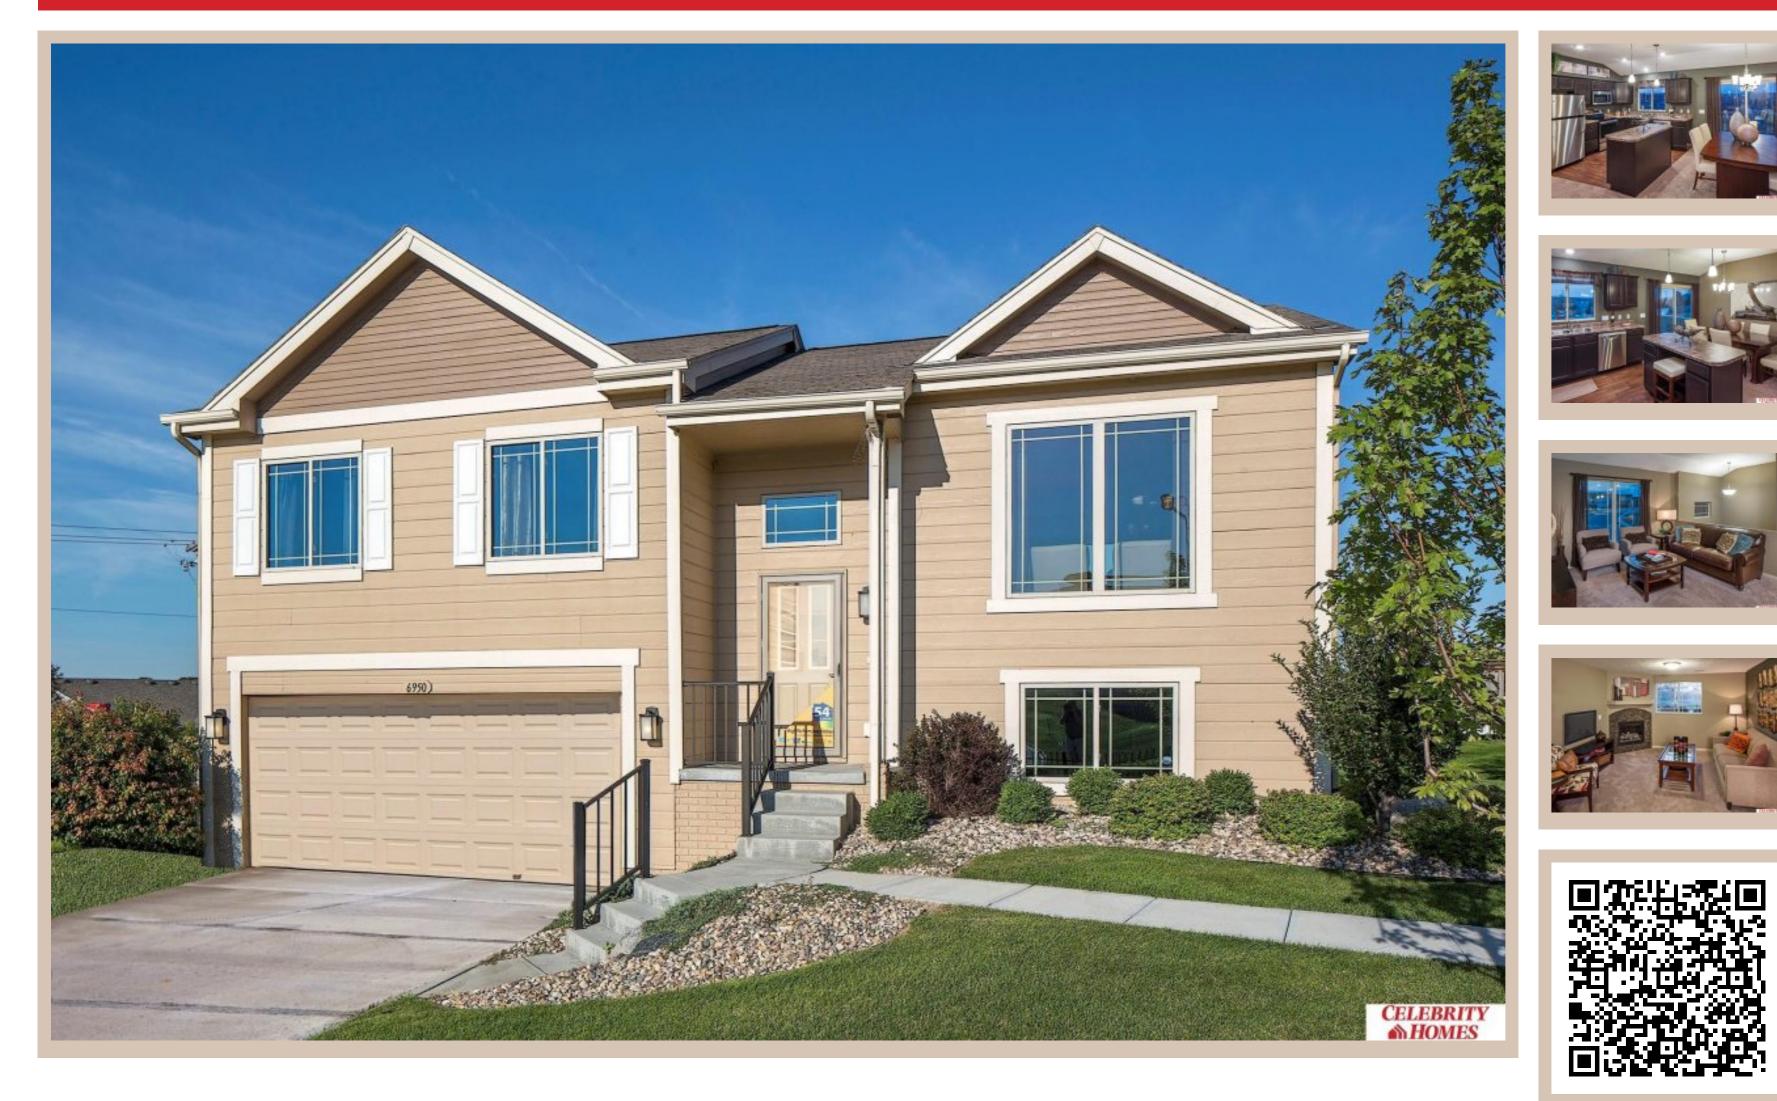

## Details

Price : 270900 Style : Split Entry Floorplan : Aspen **Communities : Deer Crest** Bedrooms: 3 Baths: 2 Sq Footage : 1537 Included : Welcome to The Aspen by Celebrity Homes. This Open Design begins with a large Gathering Room shared with a spacious Eat-In Island Kitchen and Dining Area. Although already roomy, the raised ceilings of the upper level give the feeling of even more grandeur living space. Entertaining and relaxation is easy in the finished lower level with an Electric Linear Fireplace glowing a flame and blowing warm air. Owner's Suite is appointed with a walk-in closet, <sup>3</sup>/<sub>4</sub> Bath with a Dual Vanity. Features of this 3 Bedroom, 2 Bath Home Include: Oversized 2 Car Garage with a Garage Door Opener, Refrigerator, Washer/Dryer Package, Quartz Countertops, Luxury Vinyl Panel Flooring (LVP) Package, Sprinkler System, Extended 2-10 Warranty Program, Professionally Installed Blinds, and that's just the start! (Pictures of Model Home) Price may reflect promotional discounts, if applicable