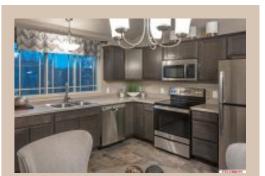

## **Details**

Price: 270900
Style: Multi-Level
Floorplan: Linden

Communities : Deer Crest

Bedrooms: 3 Baths: 2

Sq Footage : 1537

Included: The "Linden" by Celebrity Homes. Open Design offers a large Island Kitchen, Gathering Room, Owner's Suite includes spacious Bath w/DLX Shower & Dual Vanity, Finished Family Room & Extended Garage! Quality GE Appliances (Refrigerator, Washer & Dryer), Designer Light Pkgs, GDO, Window Blinds & Extended 2-10 Warranty Program. (Pictures of Model Home) Price may reflect promotional discounts, if applicable