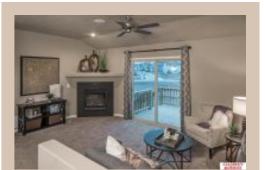

## **Details**

Price: 270900
Style: Multi-Level
Floorplan: Linden

Communities : Deer Crest

Bedrooms: 3 Baths: 2

Sq Footage : 1537

Included: The "Linden" by Celebrity Homes. Open Design offers a large Island Kitchen, Gathering Room, Owner's Suite includes spacious Bath w/DLX Shower & Dual Vanity, Finished Family Room & Extended Garage! Quality GE Appliances (Refrigerator, Washer & Dryer), Designer Light Pkgs, GDO, Window Blinds & Extended 2-10 Warranty Program. (Pictures of Model Home) Price may reflect promotional discounts, if applicable