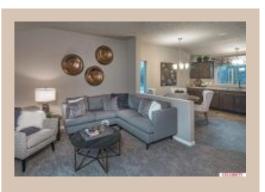

## **Details**

Price: 270900
Style: Multi-Level
Floorplan: Linden

Communities : Deer Crest

Bedrooms: 3 Baths: 2

Sq Footage : 1537

Included: The "Linden" by Celebrity Homes. Open Design offers a large Island Kitchen, Gathering Room, Owner's Suite includes spacious Bath w/DLX Shower & Dual Vanity, Finished Family Room & Extended Garage! Quality GE Appliances (Refrigerator, Washer & Dryer), Designer Light Pkgs, GDO, Window Blinds & Extended 2-10 Warranty Program. (Pictures of Model Home) Price may reflect promotional discounts, if applicable