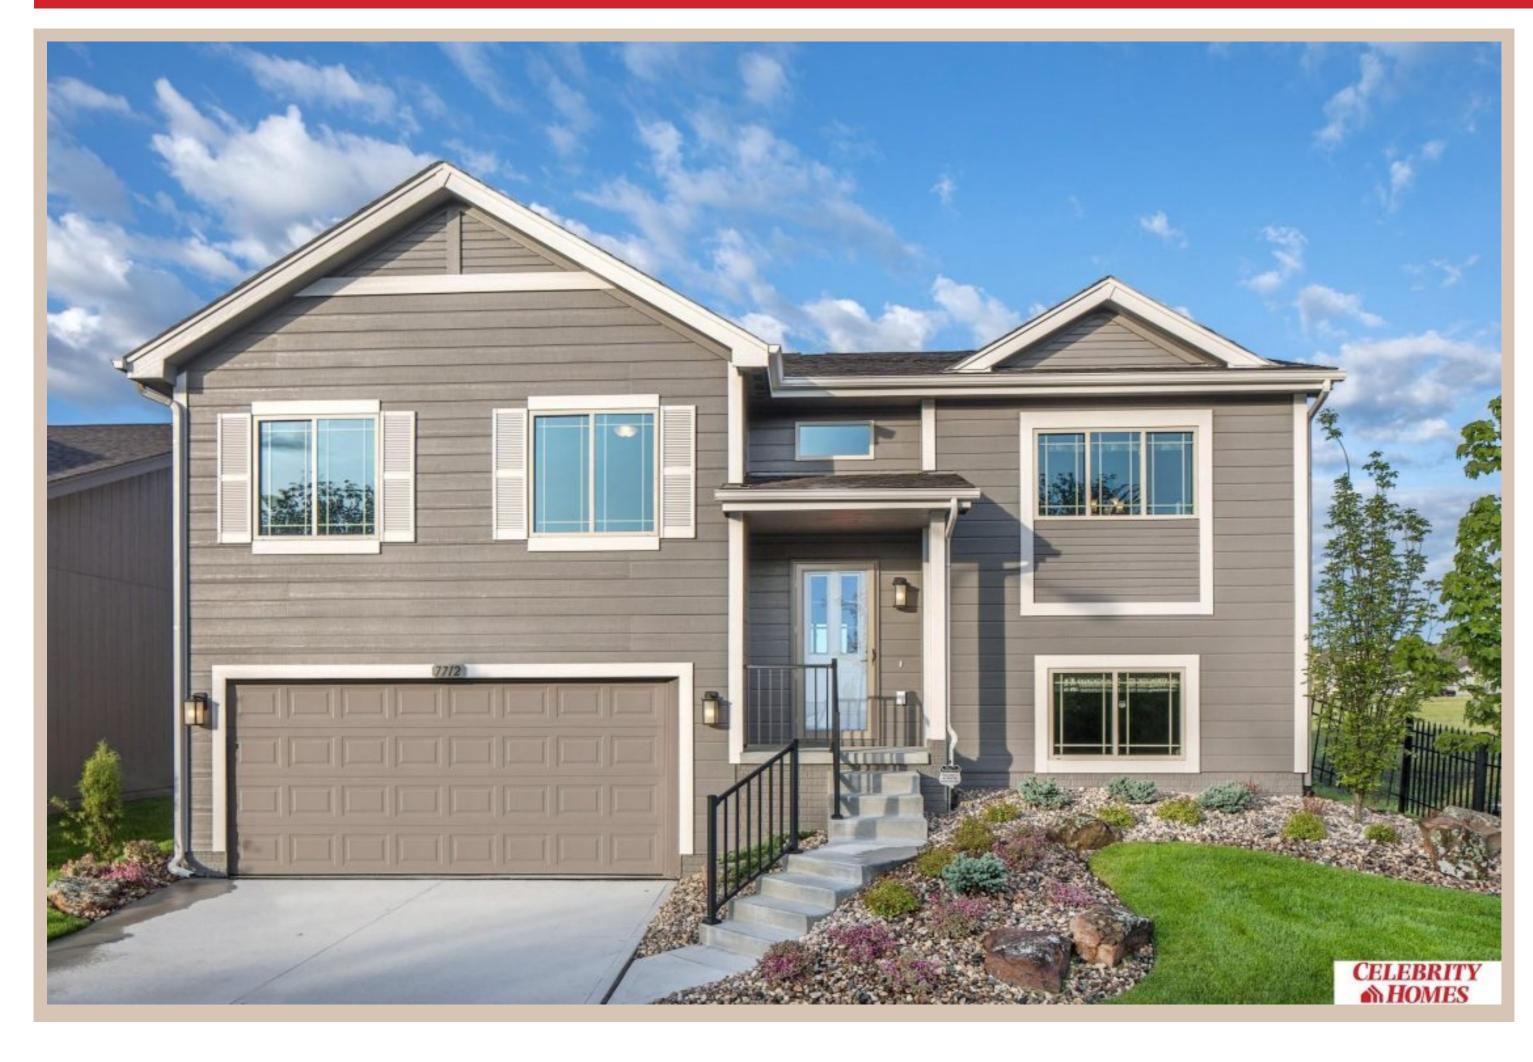

## **Details**

Price: 270900
Style: Multi-Level
Floorplan: Linden

Communities : Deer Crest

Bedrooms: 3 Baths: 2

Sq Footage : 1537

Included: The "Linden" by Celebrity Homes. Open Design offers a large Island Kitchen, Gathering Room, Owner's Suite includes spacious Bath w/DLX Shower & Dual Vanity, Finished Family Room & Extended Garage! Quality GE Appliances (Refrigerator, Washer & Dryer), Designer Light Pkgs, GDO, Window Blinds & Extended 2-10 Warranty Program. (Pictures of Model Home) Price may reflect promotional discounts, if applicable