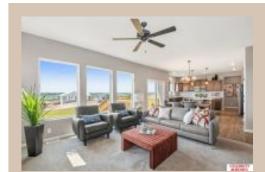

## **Details**

Price: 424900 Style: 2 Story Floorplan: Seville

Communities: Lakeview 168

Bedrooms: 4 Baths: 3

Sq Footage: 2486

Included: The "Seville" by Celebrity Homes. Open Design offers an oversized Island Kitchen, Gathering Room, Owner's Suite includes spacious Bath w/ Deluxe Shower & Dual Vanity & that's just the start! Quality GE Appliances (Refrigerator, Washer & Dryer), Designer Light Pkgs, GDO, Window Blinds & Extended 2-10 Warranty Program. (Pictures of Model Home) Price may reflect promotional discounts, if applicable. MODEL HOME - NOT FOR SALE