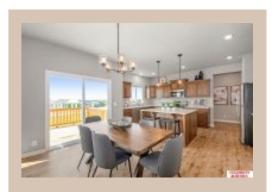

## **Details**

Price: 424900 Style: 2 Story Floorplan: Seville

Communities: Lakeview 168

Bedrooms: 4 Baths: 3

Sq Footage: 2486

Included: The "Seville" by Celebrity Homes. Open Design offers an oversized Island Kitchen, Gathering Room, Owner's Suite includes spacious Bath w/ Deluxe Shower & Dual Vanity & that's just the start! Quality GE Appliances (Refrigerator, Washer & Dryer), Designer Light Pkgs, GDO, Window Blinds & Extended 2-10 Warranty Program. (Pictures of Model Home) Price may reflect promotional discounts, if applicable. MODEL HOME - NOT FOR SALE