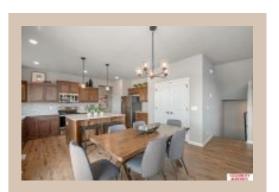

## **Details**

Price: 424900 Style: 2 Story Floorplan: Seville

Communities: Lakeview 168

Bedrooms: 4 Baths: 3

Sq Footage: 2486

Included: The "Seville" by Celebrity Homes. Open Design offers an oversized Island Kitchen, Gathering Room, Owner's Suite includes spacious Bath w/ Deluxe Shower & Dual Vanity & that's just the start! Quality GE Appliances (Refrigerator, Washer & Dryer), Designer Light Pkgs, GDO, Window Blinds & Extended 2-10 Warranty Program. (Pictures of Model Home) Price may reflect promotional discounts, if applicable. MODEL HOME - NOT FOR SALE