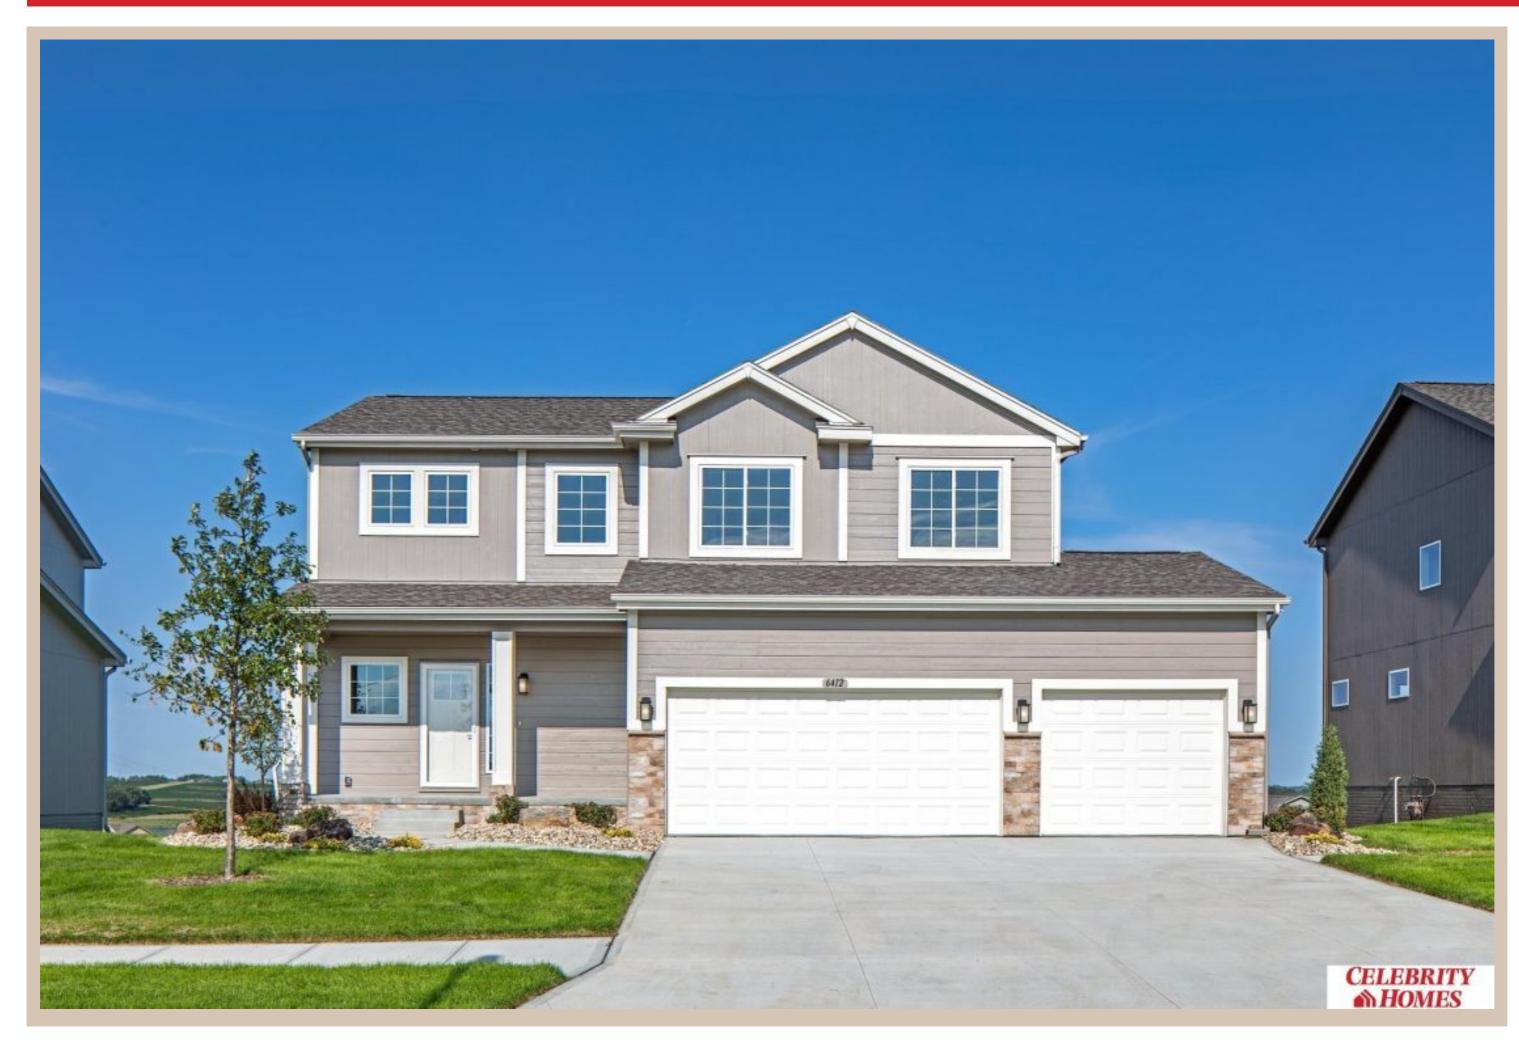

## 6412 N 168 Avenue, Omaha, Ne 68116

Scan the code above with your mobile device or click it to go directly to the Celebrity Homes website for 6412 N 168 Avenue, Omaha, Ne 68116

## **Details**

Price: 424900 Style: 2 Story Floorplan: Seville

Communities: Lakeview 168

Bedrooms: 4 Baths: 3

Sq Footage: 2486

Included: The "Seville" by Celebrity Homes. Open Design offers an oversized Island Kitchen, Gathering Room, Owner's Suite includes spacious Bath w/ Deluxe Shower & Dual Vanity & that's just the start! Quality GE Appliances (Refrigerator, Washer & Dryer), Designer Light Pkgs, GDO, Window Blinds & Extended 2-10 Warranty Program. (Pictures of Model Home) Price may reflect promotional discounts, if applicable. MODEL HOME - NOT FOR SALE