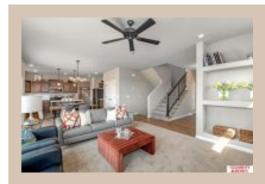

## **Details**

Price: 424900 Style: 2 Story Floorplan: Seville

Communities: Lakeview 168

Bedrooms: 4 Baths: 3

Sq Footage: 2486

Included: The "Seville" by Celebrity Homes. Open Design offers an oversized Island Kitchen, Gathering Room, Owner's Suite includes spacious Bath w/ Deluxe Shower & Dual Vanity & that's just the start! Quality GE Appliances (Refrigerator, Washer & Dryer), Designer Light Pkgs, GDO, Window Blinds & Extended 2-10 Warranty Program. (Pictures of Model Home) Price may reflect promotional discounts, if applicable. MODEL HOME - NOT FOR SALE