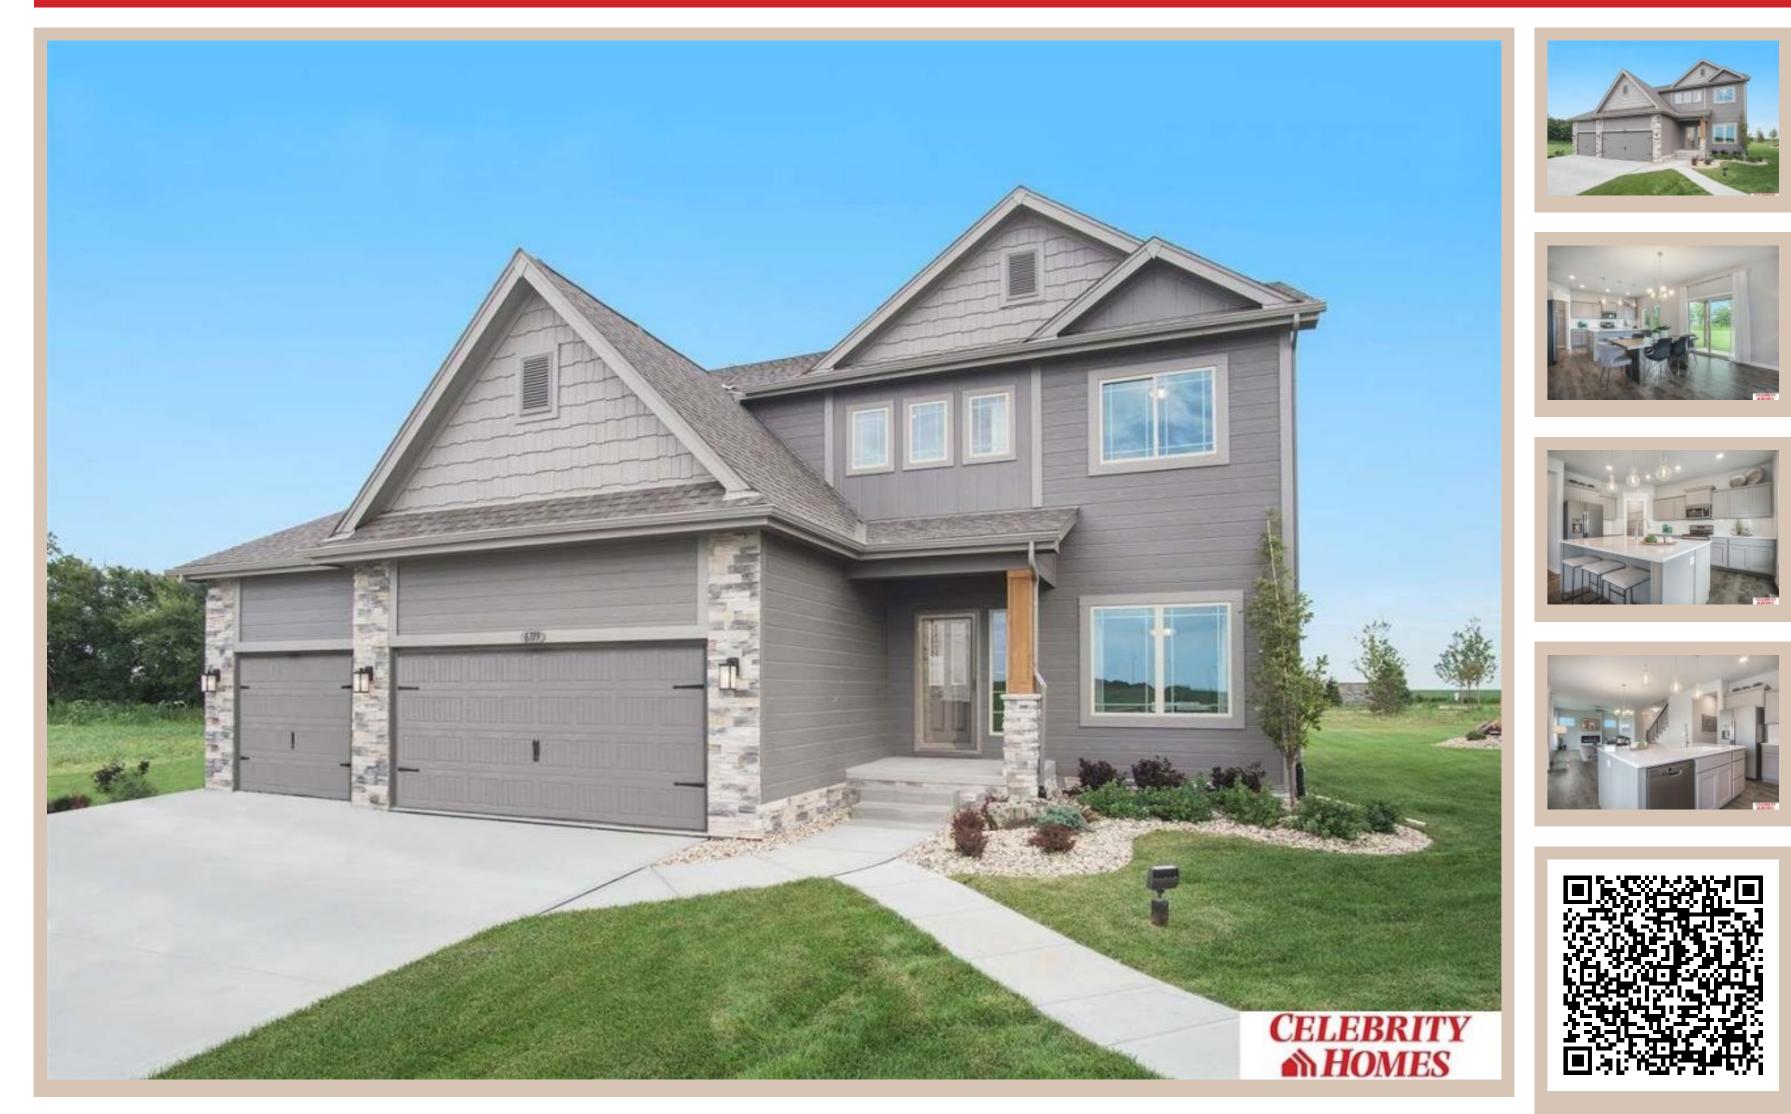

## 6018 S 212 Street, Elkhorn, Ne 68022

## Details

Price : 423400 Style : 2 Story Floorplan : Danville **Communities : Harrison 210** Bedrooms: 4 Baths: 3 Sq Footage : 2296 Included : The "Danville" by Celebrity Homes. Open Design offers an oversized Island Kitchen, Gathering Room, Owner's Suite includes spacious Bath w/ Deluxe Shower & Dual Vanity & that's just the start! Quality GE Appliances (Refrigerator, Washer & Dryer), Designer Light Pkgs, GDO, Window Blinds & Extended 2-10 Warranty Program. (Pictures of Model Home) Price may reflect promotional discounts, if applicable Estimate Completion : 300 Days School District : Gretna Directions : From 204th (hwy 6) & Harrison, head West on Harrison Street to 213th St. Turn right into the community. Head North to Polk Street, turn right and follow for 2 blocks to Models. Visit Model Homes for Community Map and Access to Homes