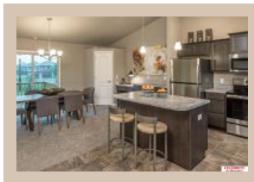

## **Details**

Price: 354900 Style: Multi-Level Floorplan: Weston

Communities : Remington West

Bedrooms: 3 Baths: 3

Sq Footage: 1986

Included: The "Weston" by Celebrity Homes. Open Design offers a Large Kitchen, Gathering Room, Owner's Suite includes spacious Bath w/ Deluxe Shower & Dual Vanity & that's just the start! Quality GE Appliances (Refrigerator, Washer & Dryer), Designer Light Pkgs, GDO, Window Blinds & Extended 2-10 Warranty Program. (Pictures of Model Home) Price may reflect promotional discounts, if applicable.