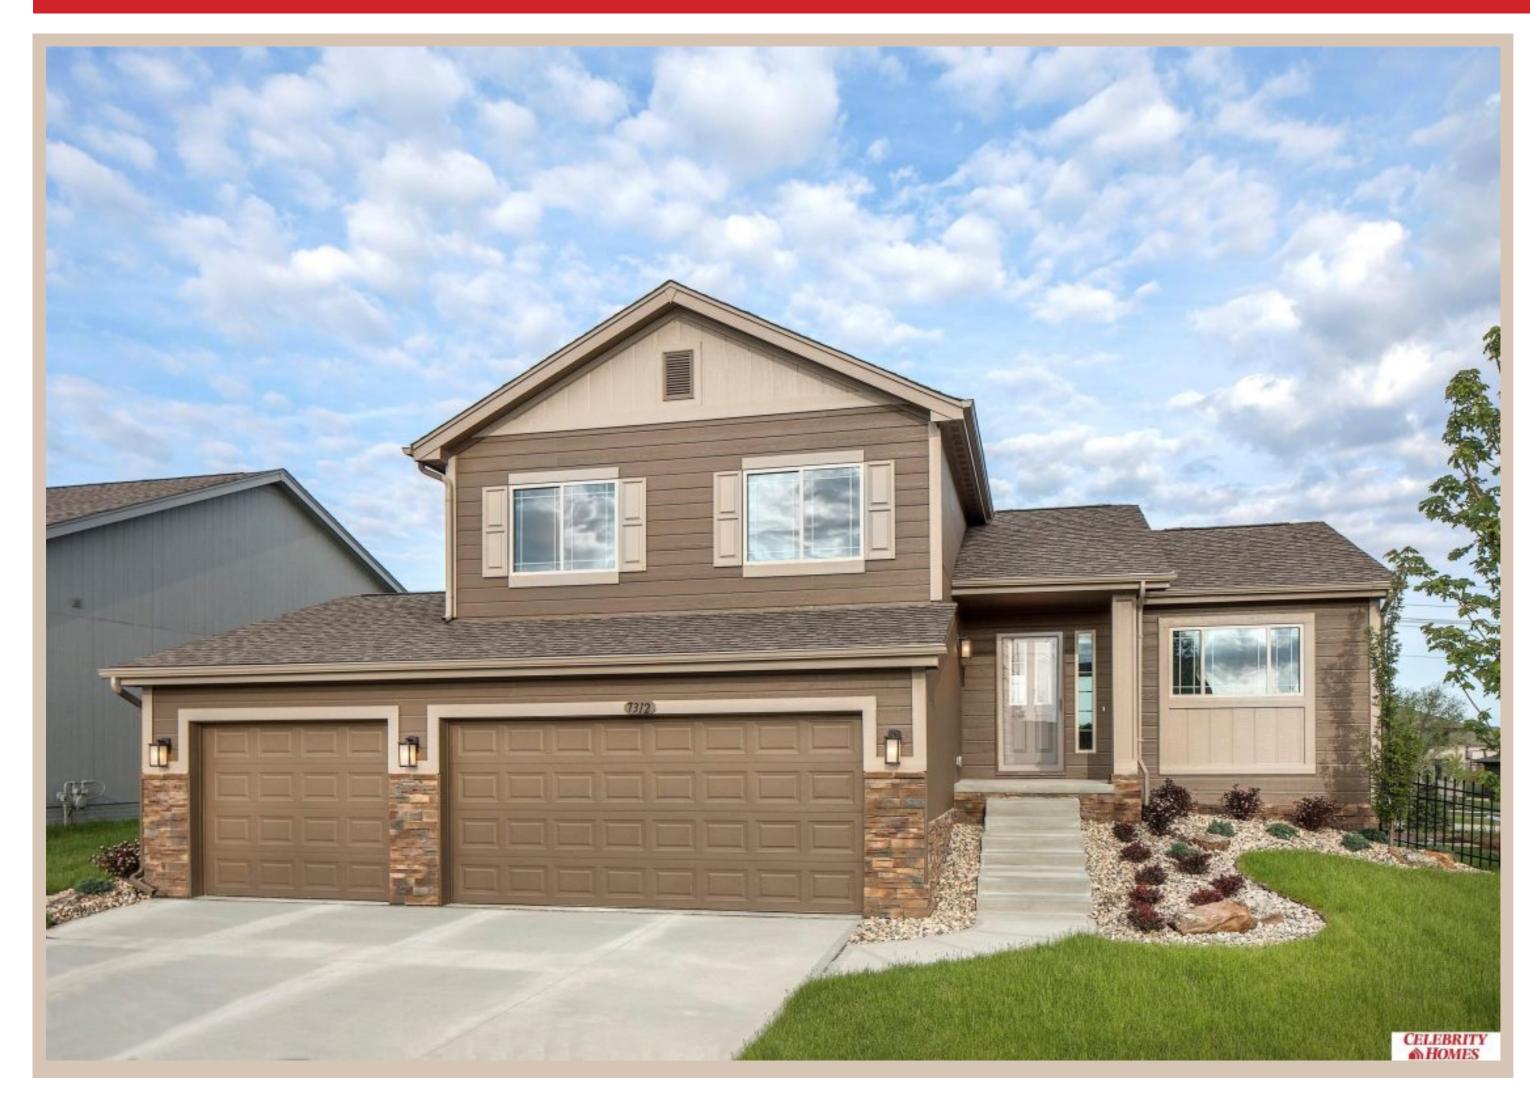

## 19868 Birch Avenue, Gretna, Ne 68028

Scan the code above with your mobile device or click it to go directly to the Celebrity Homes website for 19868 Birch Avenue, Gretna, Ne 68028

## **Details**

Price: 354900 Style: Multi-Level Floorplan: Weston

Communities : Remington West

Bedrooms: 3 Baths: 3

Sq Footage: 1986

Included: The "Weston" by Celebrity Homes. Open Design offers a Large Kitchen, Gathering Room, Owner's Suite includes spacious Bath w/ Deluxe Shower & Dual Vanity & that's just the start! Quality GE Appliances (Refrigerator, Washer & Dryer), Designer Light Pkgs, GDO, Window Blinds & Extended 2-10 Warranty Program. (Pictures of Model Home) Price may reflect promotional discounts, if applicable.