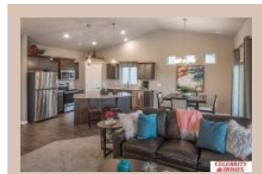

## **Details**

Price: 299900

Style: 1.0 Story/Ranch Floorplan: Dayton Dlx Patio Communities: Sagewood Valley

Bedrooms : 2 Baths : 2

Sq Footage: 1397

Included: The "Dayton DLX Patio" by Celebrity
Homes. Open Design offers a large Island Kitchen,
Gathering Room, Raised Ceilings, Owner's Suite
includes spacious Bath w/ Deluxe Shower & Dual
Vanity & that's just the start! Quality GE Appliances,
Designer Light Pkgs & Extended 2-10 Warranty
Program. And of course Celebrity Homes Exclusive
"Welcome Home Package" (Refrigerator, Washer &
Dryer, GDO, even blinds!) (Pictures of Model Home)
Price may reflect promotional discounts, if applicable