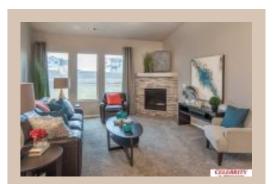

## **Details**

Price: 299900

Style: 1.0 Story/Ranch Floorplan: Dayton Dlx Patio Communities: Sagewood Valley

Bedrooms : 2 Baths : 2

Sq Footage: 1397

Included: The "Dayton DLX Patio" by Celebrity
Homes. Open Design offers a large Island Kitchen,
Gathering Room, Raised Ceilings, Owner's Suite
includes spacious Bath w/ Deluxe Shower & Dual
Vanity & that's just the start! Quality GE Appliances,
Designer Light Pkgs & Extended 2-10 Warranty
Program. And of course Celebrity Homes Exclusive
"Welcome Home Package" (Refrigerator, Washer &
Dryer, GDO, even blinds!) (Pictures of Model Home)
Price may reflect promotional discounts, if applicable