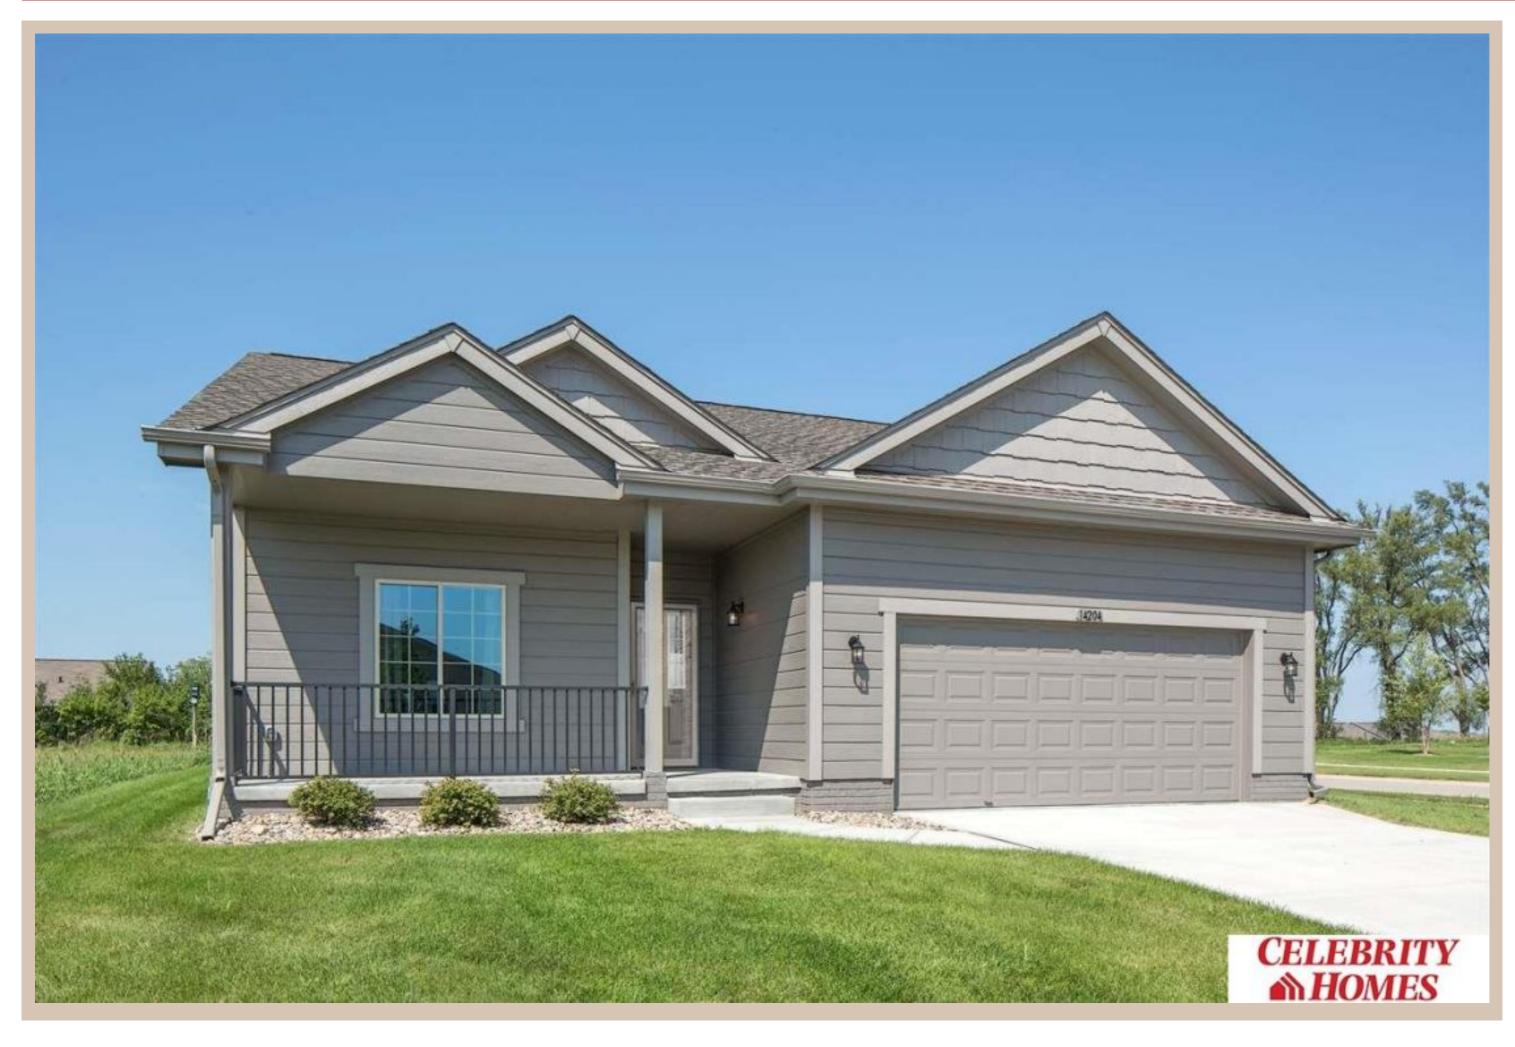

## **Details**

Price: 299900

Style: 1.0 Story/Ranch Floorplan: Dayton Dlx Patio Communities: Sagewood Valley

Bedrooms : 2 Baths : 2

Sq Footage: 1397

Included: The "Dayton DLX Patio" by Celebrity
Homes. Open Design offers a large Island Kitchen,
Gathering Room, Raised Ceilings, Owner's Suite
includes spacious Bath w/ Deluxe Shower & Dual
Vanity & that's just the start! Quality GE Appliances,
Designer Light Pkgs & Extended 2-10 Warranty
Program. And of course Celebrity Homes Exclusive
"Welcome Home Package" (Refrigerator, Washer &
Dryer, GDO, even blinds!) (Pictures of Model Home)
Price may reflect promotional discounts, if applicable