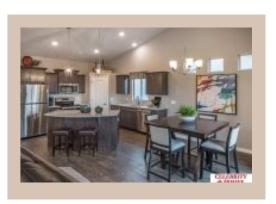

## **Details**

Price: 299900

Style: 1.0 Story/Ranch Floorplan: Dayton Dlx Patio Communities: Sagewood Valley

Bedrooms : 2 Baths : 2

Sq Footage: 1397

Included: The "Dayton DLX Patio" by Celebrity
Homes. Open Design offers a large Island Kitchen,
Gathering Room, Raised Ceilings, Owner's Suite
includes spacious Bath w/ Deluxe Shower & Dual
Vanity & that's just the start! Quality GE Appliances,
Designer Light Pkgs & Extended 2-10 Warranty
Program. And of course Celebrity Homes Exclusive
"Welcome Home Package" (Refrigerator, Washer &
Dryer, GDO, even blinds!) (Pictures of Model Home)
Price may reflect promotional discounts, if applicable