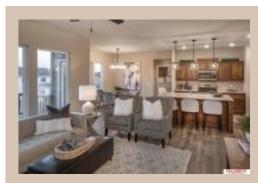

## **Details**

Price: 394900

Style: 1.0 Story/Ranch Floorplan: Whitney

Communities : Southern Pointe

Bedrooms: 3 Baths: 2

Sq Footage: 1745

Included: The "Whitney" by Celebrity Homes Open Design offers an oversized Island Kitchen, Gathering Room, Owner's Suite includes spacious Bath w/ Deluxe Shower & Dual Vanity, Large Deck & that's just the start! Quality GE Appliances (Refrigerator, Washer & Dryer), Designer Light Pkgs, GDO, Window Blinds & Extended 2-10 Warranty Program. Ask about 5 BEDROOM PACKAGE! (Pictures of Model Home) Price may reflect promotional discounts, if applicable