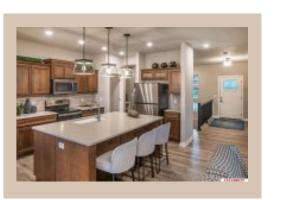

## **Details**

Price: 394900

Style: 1.0 Story/Ranch Floorplan: Whitney

Communities : Southern Pointe

Bedrooms: 3 Baths: 2

Sq Footage: 1745

Included: The "Whitney" by Celebrity Homes Open Design offers an oversized Island Kitchen, Gathering Room, Owner's Suite includes spacious Bath w/ Deluxe Shower & Dual Vanity, Large Deck & that's just the start! Quality GE Appliances (Refrigerator, Washer & Dryer), Designer Light Pkgs, GDO, Window Blinds & Extended 2-10 Warranty Program. Ask about 5 BEDROOM PACKAGE! (Pictures of Model Home) Price may reflect promotional discounts, if applicable