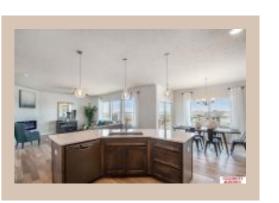

## **Details**

Price: 414900 Style: 2 Story Floorplan: Danbury

Communities: Southern Pointe

Bedrooms: 4 Baths: 3

Sq Footage: 2459

Included: The "Danbury" by Celebrity Homes. Open Design that offers an oversized Island Kitchen, Gathering Room, Owner's Suite includes spacious Bath w/ Deluxe Shower & Dual Vanity, 3 Car Garage & that's just the start! Quality GE Appliances (Refrigerator, Washer & Dryer), Designer Light Pkgs, GDO, Window Blinds & Extended 2-10 Warranty Program. (Pictures of Model Home) Price may reflect promotional discounts, if applicable Estimate Completion: 30 Days School District: Papillion-La Vista Directions: From Highway 370 & 114th Street, head