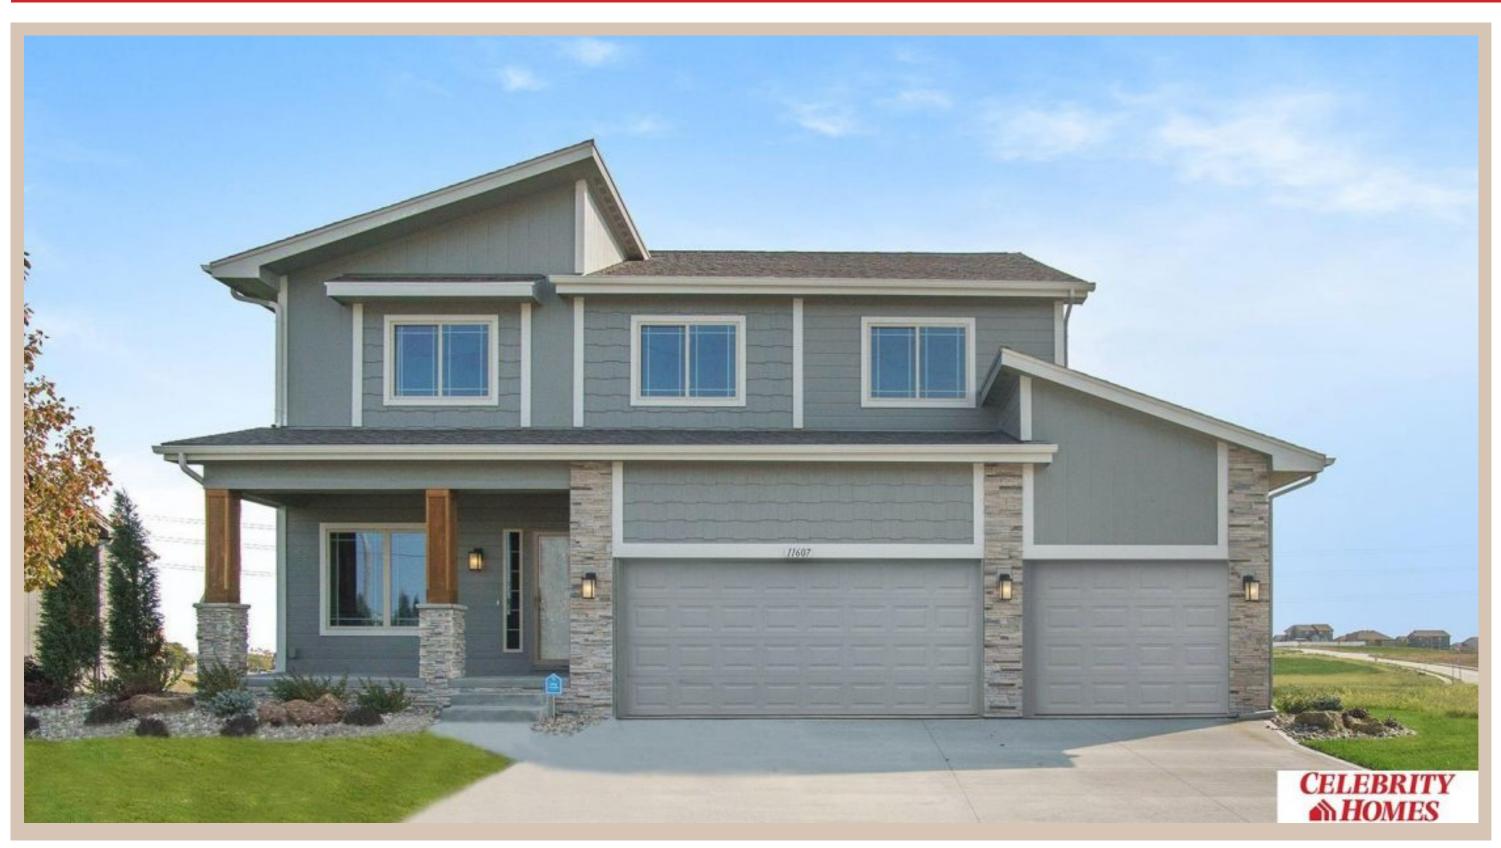

## 11623 S 111 Avenue, Papillion, Ne 68046

## **Details**

Price: 414900 Style: 2 Story Floorplan: Danbury

Communities: Southern Pointe

Bedrooms: 4 Baths: 3

Sq Footage: 2459

Included: The "Danbury" by Celebrity Homes. Open Design that offers an oversized Island Kitchen, Gathering Room, Owner's Suite includes spacious Bath w/ Deluxe Shower & Dual Vanity, 3 Car Garage & that's just the start! Quality GE Appliances (Refrigerator, Washer & Dryer), Designer Light Pkgs, GDO, Window Blinds & Extended 2-10 Warranty Program. (Pictures of Model Home) Price may reflect promotional discounts, if applicable Estimate Completion: 30 Days School District: Papillion-La Vista Directions: From Highway 370 & 114th Street, head