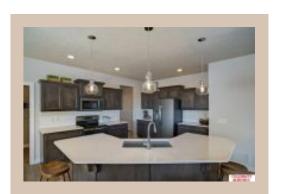

## **Details**

Price: 414900 Style: 2 Story Floorplan: Danbury

Communities: Southern Pointe

Bedrooms: 4 Baths: 3

Sq Footage: 2459

Included: The "Danbury" by Celebrity Homes. Open Design that offers an oversized Island Kitchen, Gathering Room, Owner's Suite includes spacious Bath w/ Deluxe Shower & Dual Vanity, 3 Car Garage & that's just the start! Quality GE Appliances (Refrigerator, Washer & Dryer), Designer Light Pkgs, GDO, Window Blinds & Extended 2-10 Warranty Program. (Pictures of Model Home) Price may reflect promotional discounts, if applicable Estimate Completion: 30 Days School District: Papillion-La Vista Directions: From Highway 370 & 114th Street, head