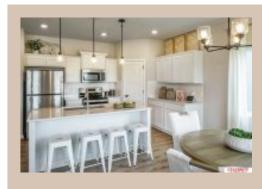

## **Details**

Price: 366100

Style: 1.0 Story/Ranch
Floorplan: Concord
Communities: Deer Crest

Bedrooms: 3 Baths: 2

Sq Footage: 2054

Included: The "Concord" by Celebrity Homes. Open Design offers a Large Island Kitchen, Gathering Room, Owner's Suite includes spacious Bath w/ Deluxe Shower & Dual Vanity, Large Deck, & that's just the start! Quality GE Appliances (Refrigerator, Washer & Dryer), Designer Light Pkgs, GDO, Window Blinds & Extended 2-10 Warranty Program. (Pictures of Model Home) Price may reflect promotional discounts, if applicable. MODEL HOME - NOT FOR SALE