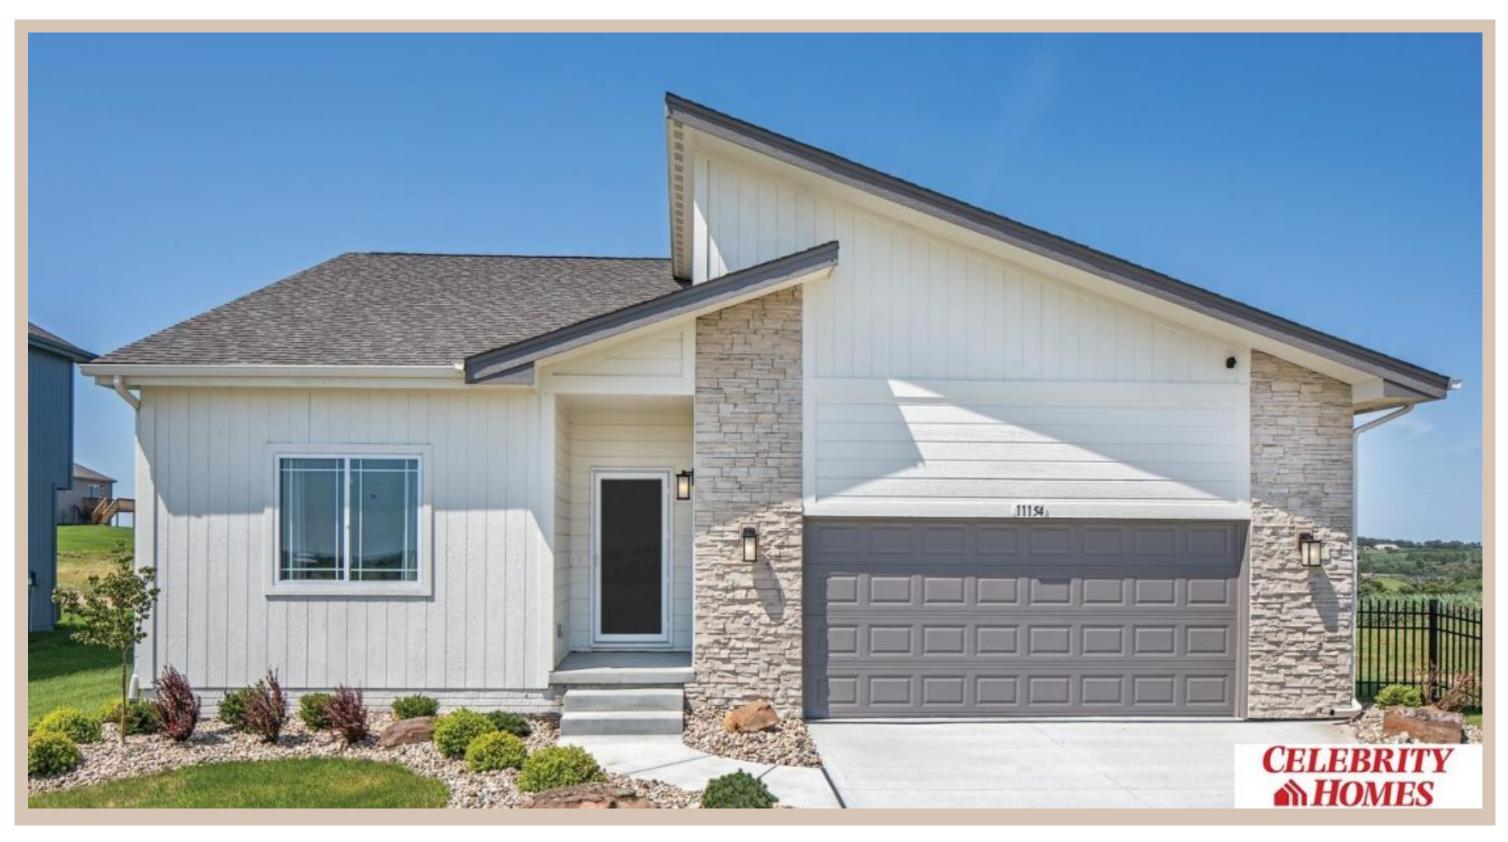

## 11154 Reynolds Street, Omaha, Ne 68142

## **Details**

Price: 366100

Style: 1.0 Story/Ranch
Floorplan: Concord
Communities: Deer Crest

Bedrooms: 3 Baths: 2

Sq Footage: 2054

Included: The "Concord" by Celebrity Homes. Open Design offers a Large Island Kitchen, Gathering Room, Owner's Suite includes spacious Bath w/ Deluxe Shower & Dual Vanity, Large Deck, & that's just the start! Quality GE Appliances (Refrigerator, Washer & Dryer), Designer Light Pkgs, GDO, Window Blinds & Extended 2-10 Warranty Program. (Pictures of Model Home) Price may reflect promotional discounts, if applicable. MODEL HOME - NOT FOR SALE