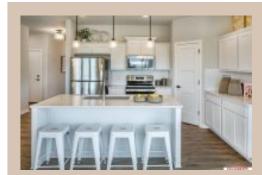

## **Details**

Price: 366100

Style: 1.0 Story/Ranch
Floorplan: Concord
Communities: Deer Crest

Bedrooms: 3 Baths: 2

Sq Footage: 2054

Included: The "Concord" by Celebrity Homes. Open Design offers a Large Island Kitchen, Gathering Room, Owner's Suite includes spacious Bath w/ Deluxe Shower & Dual Vanity, Large Deck, & that's just the start! Quality GE Appliances (Refrigerator, Washer & Dryer), Designer Light Pkgs, GDO, Window Blinds & Extended 2-10 Warranty Program. (Pictures of Model Home) Price may reflect promotional discounts, if applicable. MODEL HOME - NOT FOR SALE