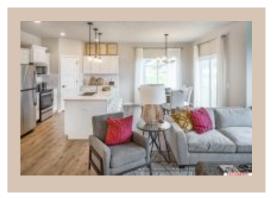

## **Details**

Price: 366100

Style: 1.0 Story/Ranch
Floorplan: Concord
Communities: Deer Crest

Bedrooms: 3 Baths: 2

Sq Footage: 2054

Included: The "Concord" by Celebrity Homes. Open Design offers a Large Island Kitchen, Gathering Room, Owner's Suite includes spacious Bath w/ Deluxe Shower & Dual Vanity, Large Deck, & that's just the start! Quality GE Appliances (Refrigerator, Washer & Dryer), Designer Light Pkgs, GDO, Window Blinds & Extended 2-10 Warranty Program. (Pictures of Model Home) Price may reflect promotional discounts, if applicable. MODEL HOME - NOT FOR SALE