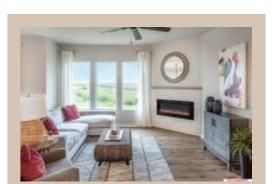

## **Details**

Price: 366100

Style: 1.0 Story/Ranch
Floorplan: Concord
Communities: Deer Crest

Bedrooms: 3 Baths: 2

Sq Footage: 2054

Included: The "Concord" by Celebrity Homes. Open Design offers a Large Island Kitchen, Gathering Room, Owner's Suite includes spacious Bath w/ Deluxe Shower & Dual Vanity, Large Deck, & that's just the start! Quality GE Appliances (Refrigerator, Washer & Dryer), Designer Light Pkgs, GDO, Window Blinds & Extended 2-10 Warranty Program. (Pictures of Model Home) Price may reflect promotional discounts, if applicable. MODEL HOME - NOT FOR SALE