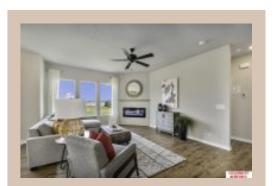

## **Details**

Price: 370400

Style: 1.0 Story/Ranch Floorplan: Concord

Communities : Palisades West

Bedrooms: 3 Baths: 2

Sq Footage : 1533

Included: The "Concord" by Celebrity Homes. Open Design offers a Large Island Kitchen, Gathering Room, Owner's Suite includes spacious Bath w/ Deluxe Shower & Dual Vanity, Large Deck, & that's just the start! Quality GE Appliances (Refrigerator, Washer & Dryer), Designer Light Pkgs, GDO, Window Blinds & Extended 2-10 Warranty Program. (Pictures of Model Home) Price may reflect promotional