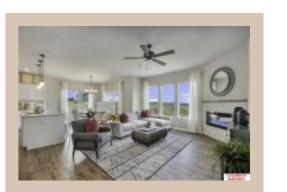

## **Details**

Price: 370400

Style: 1.0 Story/Ranch Floorplan: Concord

Communities : Palisades West

Bedrooms: 3 Baths: 2

Sq Footage : 1533

Included: The "Concord" by Celebrity Homes. Open Design offers a Large Island Kitchen, Gathering Room, Owner's Suite includes spacious Bath w/ Deluxe Shower & Dual Vanity, Large Deck, & that's just the start! Quality GE Appliances (Refrigerator, Washer & Dryer), Designer Light Pkgs, GDO, Window Blinds & Extended 2-10 Warranty Program. (Pictures of Model Home) Price may reflect promotional