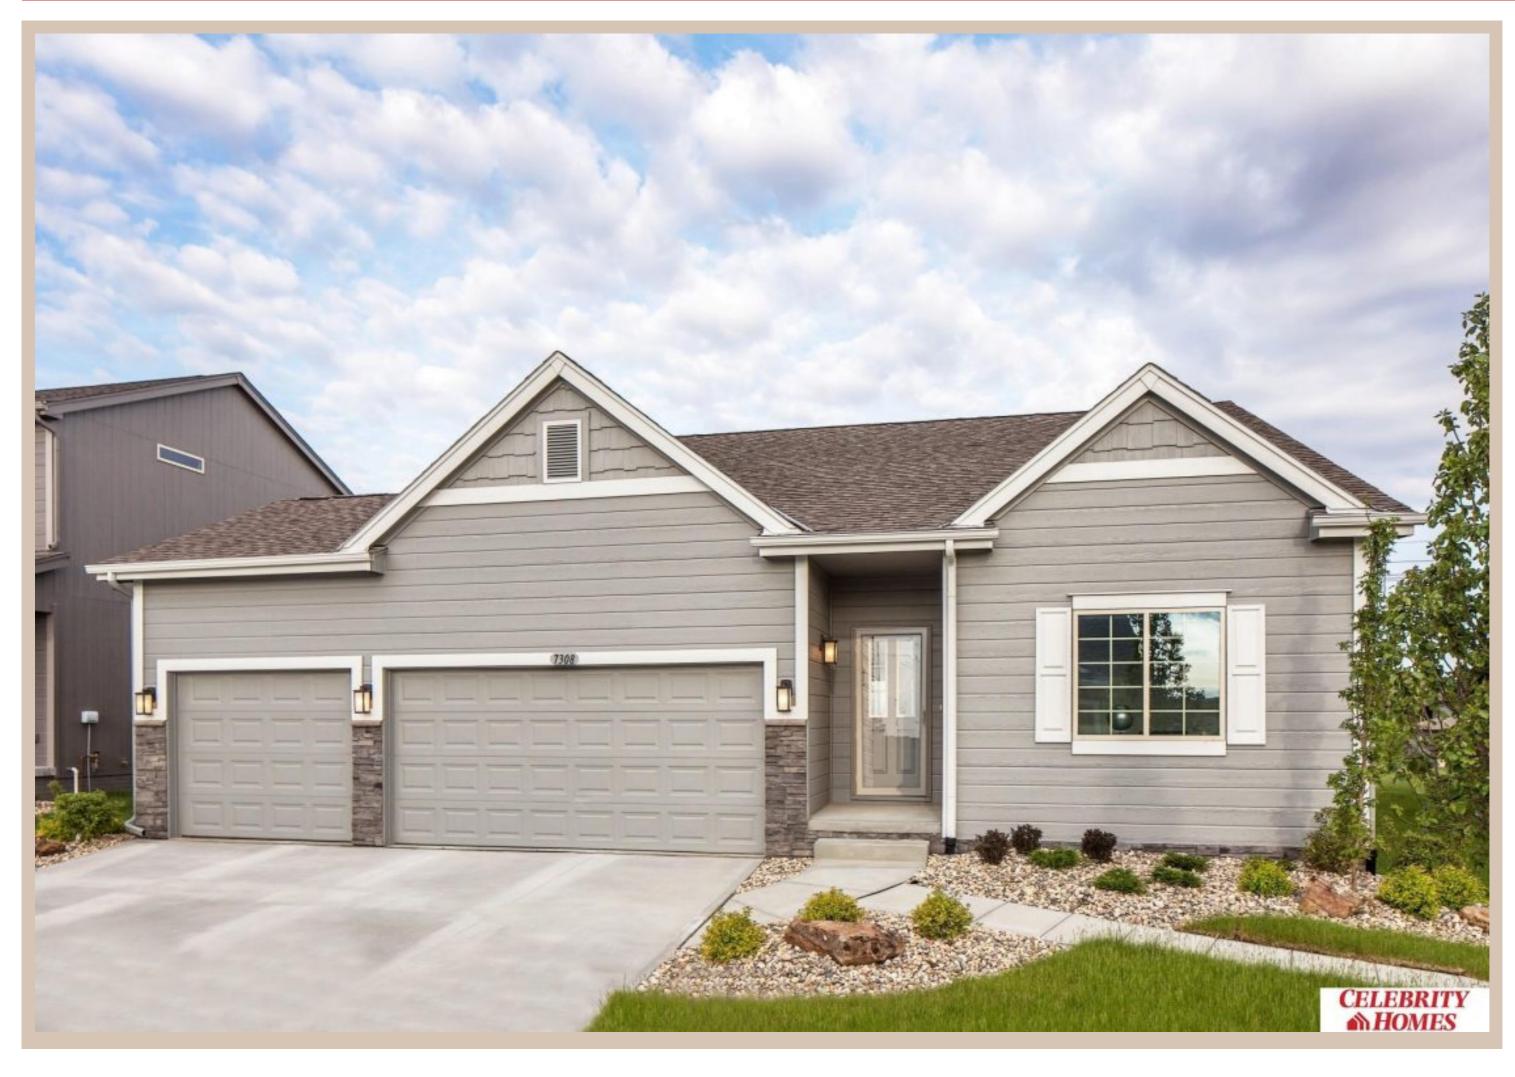

## **Details**

Price: 370400

Style: 1.0 Story/Ranch Floorplan: Concord

Communities : Palisades West

Bedrooms: 3 Baths: 2

Sq Footage : 1533

Included: The "Concord" by Celebrity Homes. Open Design offers a Large Island Kitchen, Gathering Room, Owner's Suite includes spacious Bath w/ Deluxe Shower & Dual Vanity, Large Deck, & that's just the start! Quality GE Appliances (Refrigerator, Washer & Dryer), Designer Light Pkgs, GDO, Window Blinds & Extended 2-10 Warranty Program. (Pictures of Model Home) Price may reflect promotional