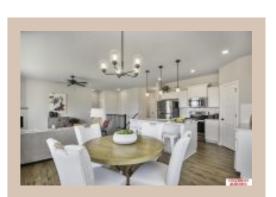

## **Details**

Price: 370400

Style: 1.0 Story/Ranch Floorplan: Concord

Communities : Palisades West

Bedrooms: 3 Baths: 2

Sq Footage : 1533

Included: The "Concord" by Celebrity Homes. Open Design offers a Large Island Kitchen, Gathering Room, Owner's Suite includes spacious Bath w/ Deluxe Shower & Dual Vanity, Large Deck, & that's just the start! Quality GE Appliances (Refrigerator, Washer & Dryer), Designer Light Pkgs, GDO, Window Blinds & Extended 2-10 Warranty Program. (Pictures of Model Home) Price may reflect promotional