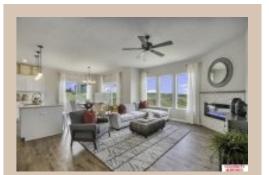

## **Details**

Price: 400900

Style: 1.0 Story/Ranch Floorplan: Concord Communities: Palisades

Bedrooms: 4 Baths: 3

Sq Footage: 2199

Included: The "Concord" by Celebrity Homes. Open Design offers a Large Island Kitchen, Gathering Room, Owner's Suite includes spacious Bath w/ Deluxe Shower & Dual Vanity, Large Deck, & that's just the start! Quality GE Appliances (Refrigerator, Washer & Dryer), Designer Light Pkgs, GDO, Window Blinds & Extended 2-10 Warranty Program. (Pictures of Model Home) Price may reflect promotional discounts, if applicable. MODEL HOME - NOT FOR SALE