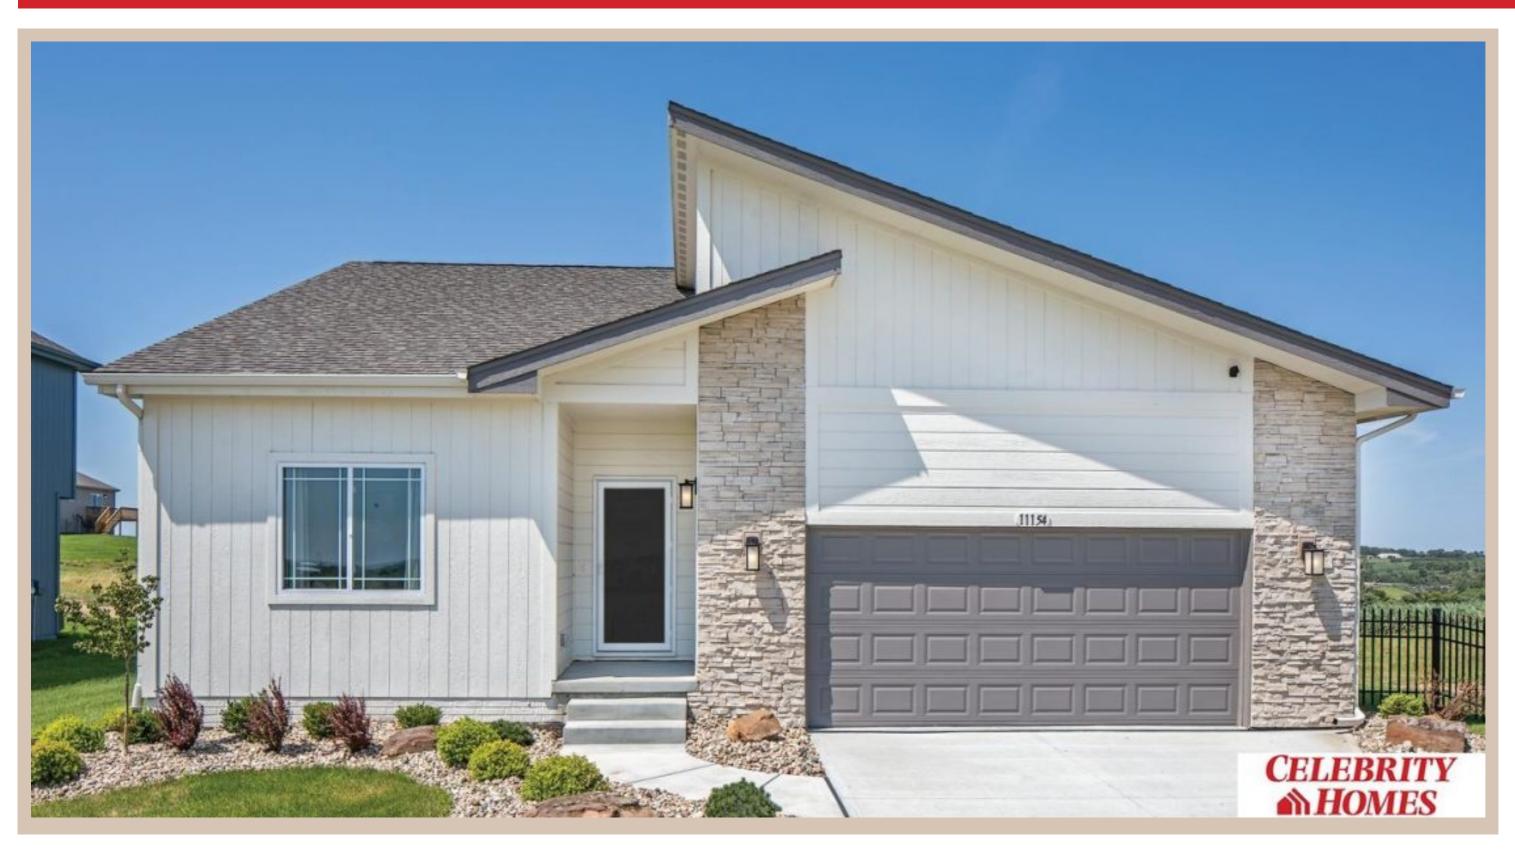

## 9209 S 168 Avenue Circle, Omaha, Ne 68136

## **Details**

Price: 400900

Style: 1.0 Story/Ranch Floorplan: Concord Communities: Palisades

Bedrooms: 4 Baths: 3

Sq Footage: 2199

Included: The "Concord" by Celebrity Homes. Open Design offers a Large Island Kitchen, Gathering Room, Owner's Suite includes spacious Bath w/ Deluxe Shower & Dual Vanity, Large Deck, & that's just the start! Quality GE Appliances (Refrigerator, Washer & Dryer), Designer Light Pkgs, GDO, Window Blinds & Extended 2-10 Warranty Program. (Pictures of Model Home) Price may reflect promotional discounts, if applicable. MODEL HOME - NOT FOR SALE