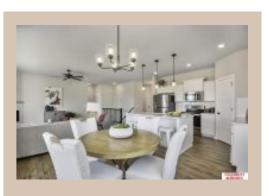

## **Details**

Price: 400900

Style: 1.0 Story/Ranch Floorplan: Concord Communities: Palisades

Bedrooms: 4 Baths: 3

Sq Footage: 2199

Included: The "Concord" by Celebrity Homes. Open Design offers a Large Island Kitchen, Gathering Room, Owner's Suite includes spacious Bath w/ Deluxe Shower & Dual Vanity, Large Deck, & that's just the start! Quality GE Appliances (Refrigerator, Washer & Dryer), Designer Light Pkgs, GDO, Window Blinds & Extended 2-10 Warranty Program. (Pictures of Model Home) Price may reflect promotional discounts, if applicable. MODEL HOME - NOT FOR SALE