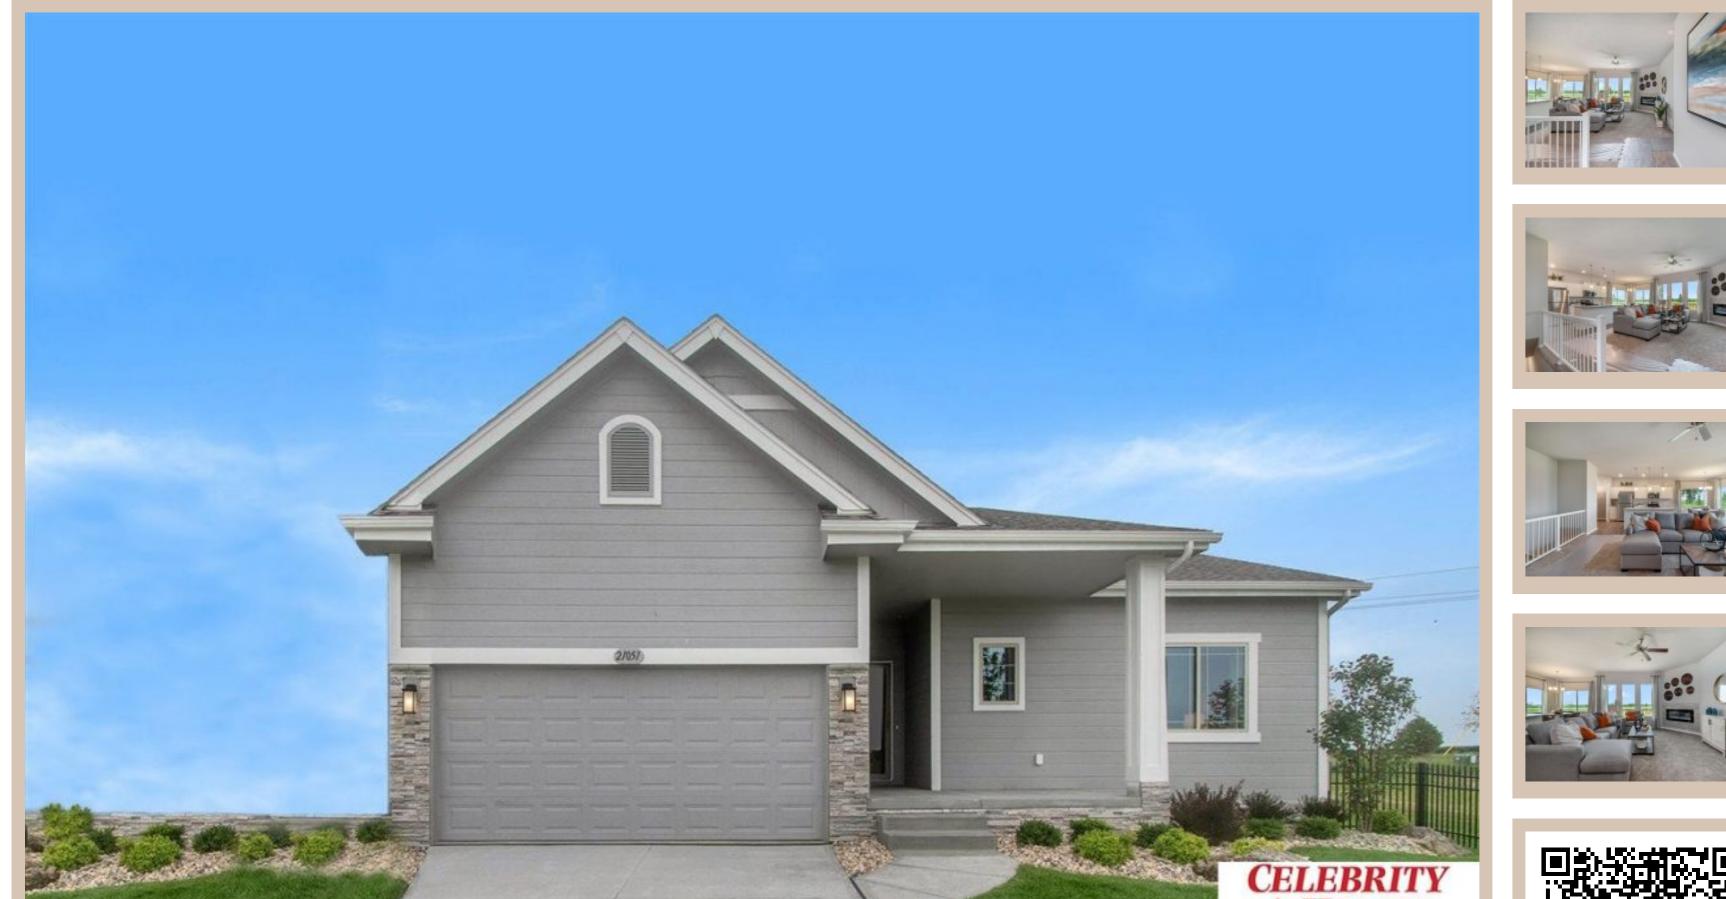

## Details

Price : 304900 Style : 1.0 Story/Ranch Floorplan : Sheridan Pv Communities : Somerset 2 Bedrooms: 3 Baths: 2 Sq Footage : 1467 Included : The "Sheridan" by Celebrity Homes. Open Design offers an oversized Island Kitchen, Gathering Room, Owner's Suite includes spacious Bath w/ Deluxe Shower & Dual Vanity, Large Deck, & that's just the start! Quality GE Appliances, Designer Light Pkgs & Extended 2-10 Warranty Program. And of course Celebrity Homes Exclusive "Welcome Home Package" (Refrigerator, Washer & Dryer, GDO, even blinds!) (Pictures of Model Home) Price may reflect promotional discounts, if applicable Estimate Completion : 30 Days School District : Omaha Directions : From Sorensen Pkwy & Wenninghoff Rd head North on Wenninghoff Rd. Travel past park to Craig Street, using the round-about take a left on Craig Street. Visit Model Home on corner for access to home and Community Map