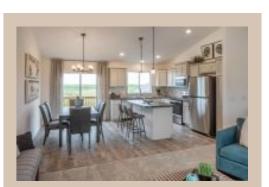

## **Details**

Price: 284400 Style: Split Entry Floorplan: Vista

Communities : Deer Crest

Bedrooms: 3 Baths: 2

Sq Footage: 1621

Included: The "Vista" by Celebrity Homes. Open Design offers Large Kitchen, Raised Ceilings, Owner's Suite includes spacious Bath w/DLX Shower & Dual Vanity, Finished Family Room & Extended Garage! Quality GE Appliances (Refrigerator, Washer & Dryer), Designer Light Pkgs, GDO, Window Blinds & Extended 2-10 Warranty Program. (Pictures of Model Home) Price may reflect promotional discounts, if applicable. MODEL HOME - NOT FOR SALE School District: Omaha