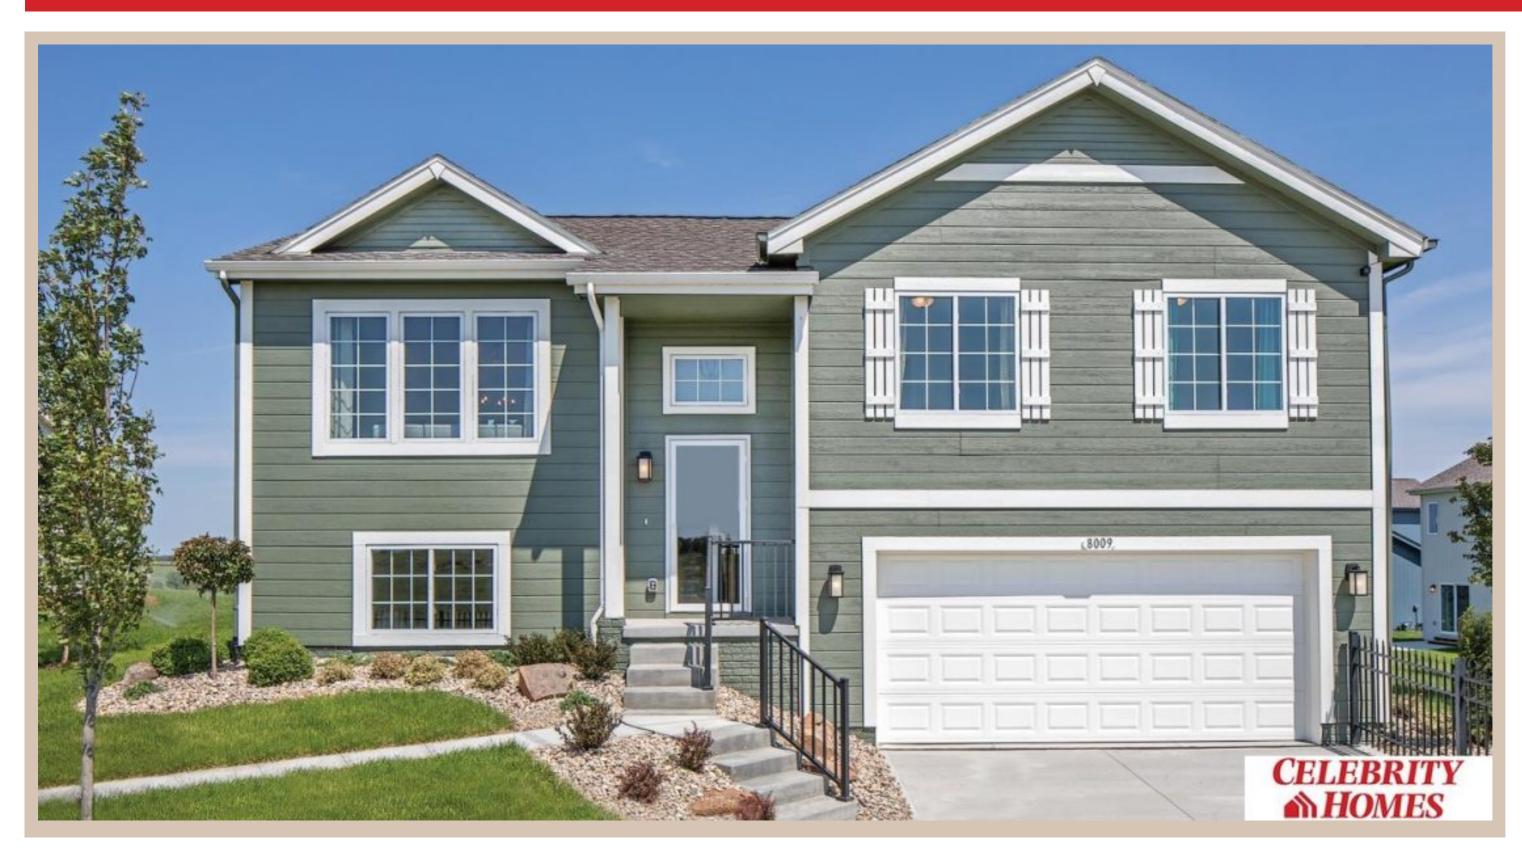

## 8009 N 113 Street, Omaha, Ne 68111

## **Details**

Price: 284400 Style: Split Entry Floorplan: Vista

Communities : Deer Crest

Bedrooms: 3 Baths: 2

Sq Footage: 1621

Included: The "Vista" by Celebrity Homes. Open Design offers Large Kitchen, Raised Ceilings, Owner's Suite includes spacious Bath w/DLX Shower & Dual Vanity, Finished Family Room & Extended Garage! Quality GE Appliances (Refrigerator, Washer & Dryer), Designer Light Pkgs, GDO, Window Blinds & Extended 2-10 Warranty Program. (Pictures of Model Home) Price may reflect promotional discounts, if applicable. MODEL HOME - NOT FOR SALE School District: Omaha