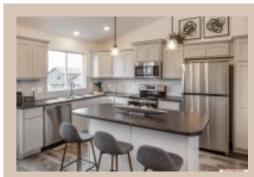

## **Details**

Price: 284400 Style: Split Entry Floorplan: Vista

Communities : Deer Crest

Bedrooms: 3 Baths: 2

Sq Footage: 1621

Included: The "Vista" by Celebrity Homes. Open Design offers Large Kitchen, Raised Ceilings, Owner's Suite includes spacious Bath w/DLX Shower & Dual Vanity, Finished Family Room & Extended Garage! Quality GE Appliances (Refrigerator, Washer & Dryer), Designer Light Pkgs, GDO, Window Blinds & Extended 2-10 Warranty Program. (Pictures of Model Home) Price may reflect promotional discounts, if applicable. MODEL HOME - NOT FOR SALE School District: Omaha