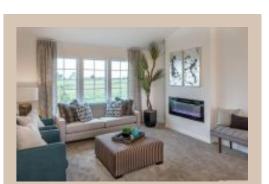

## **Details**

Price: 284400 Style: Split Entry Floorplan: Vista

Communities : Deer Crest

Bedrooms: 3 Baths: 2

Sq Footage: 1621

Included: The "Vista" by Celebrity Homes. Open Design offers Large Kitchen, Raised Ceilings, Owner's Suite includes spacious Bath w/DLX Shower & Dual Vanity, Finished Family Room & Extended Garage! Quality GE Appliances (Refrigerator, Washer & Dryer), Designer Light Pkgs, GDO, Window Blinds & Extended 2-10 Warranty Program. (Pictures of Model Home) Price may reflect promotional discounts, if applicable. MODEL HOME - NOT FOR SALE School District: Omaha