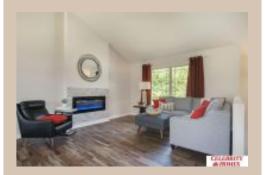

## **Details**

Price: 265900 Style: Multi-Level Floorplan: Carlton Communities: Somerset

Bedrooms: 3 Baths: 2

Sq Footage: 1659

Included: The "Carlton" by Celebrity Homes. Open Design offers a large Island Kitchen, Gathering Room, Owner's Suite includes spacious Bath w/ Deluxe Shower & Dual Vanity, Finished Family Room, Raised Ceilings, Extended Garage & that's just the start! Quality GE Appliances (Refrigerator, Washer & Dryer), Designer Light Pkgs, GDO, Window Blinds & Extended 2-10 Warranty Program. (Pictures of Model Home) Price may reflect promotional discounts, if applicable