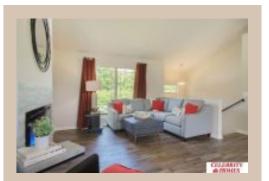

## **Details**

Price: 265900 Style: Multi-Level Floorplan: Carlton Communities: Somerset

Bedrooms: 3 Baths: 2

Sq Footage: 1659

Included: The "Carlton" by Celebrity Homes. Open Design offers a large Island Kitchen, Gathering Room, Owner's Suite includes spacious Bath w/ Deluxe Shower & Dual Vanity, Finished Family Room, Raised Ceilings, Extended Garage & that's just the start! Quality GE Appliances (Refrigerator, Washer & Dryer), Designer Light Pkgs, GDO, Window Blinds & Extended 2-10 Warranty Program. (Pictures of Model Home) Price may reflect promotional discounts, if applicable