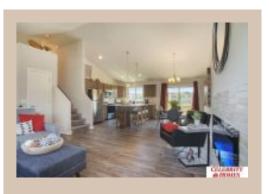

## **Details**

Price: 265900 Style: Multi-Level Floorplan: Carlton Communities: Somerset

Bedrooms: 3 Baths: 2

Sq Footage: 1659

Included: The "Carlton" by Celebrity Homes. Open Design offers a large Island Kitchen, Gathering Room, Owner's Suite includes spacious Bath w/ Deluxe Shower & Dual Vanity, Finished Family Room, Raised Ceilings, Extended Garage & that's just the start! Quality GE Appliances (Refrigerator, Washer & Dryer), Designer Light Pkgs, GDO, Window Blinds & Extended 2-10 Warranty Program. (Pictures of Model Home) Price may reflect promotional discounts, if applicable