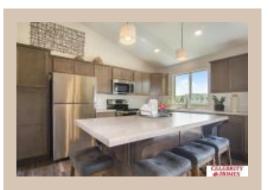

## **Details**

Price: 265900 Style: Multi-Level Floorplan: Carlton Communities: Somerset

Bedrooms: 3 Baths: 2

Sq Footage: 1659

Included: The "Carlton" by Celebrity Homes. Open Design offers a large Island Kitchen, Gathering Room, Owner's Suite includes spacious Bath w/ Deluxe Shower & Dual Vanity, Finished Family Room, Raised Ceilings, Extended Garage & that's just the start! Quality GE Appliances (Refrigerator, Washer & Dryer), Designer Light Pkgs, GDO, Window Blinds & Extended 2-10 Warranty Program. (Pictures of Model Home) Price may reflect promotional discounts, if applicable