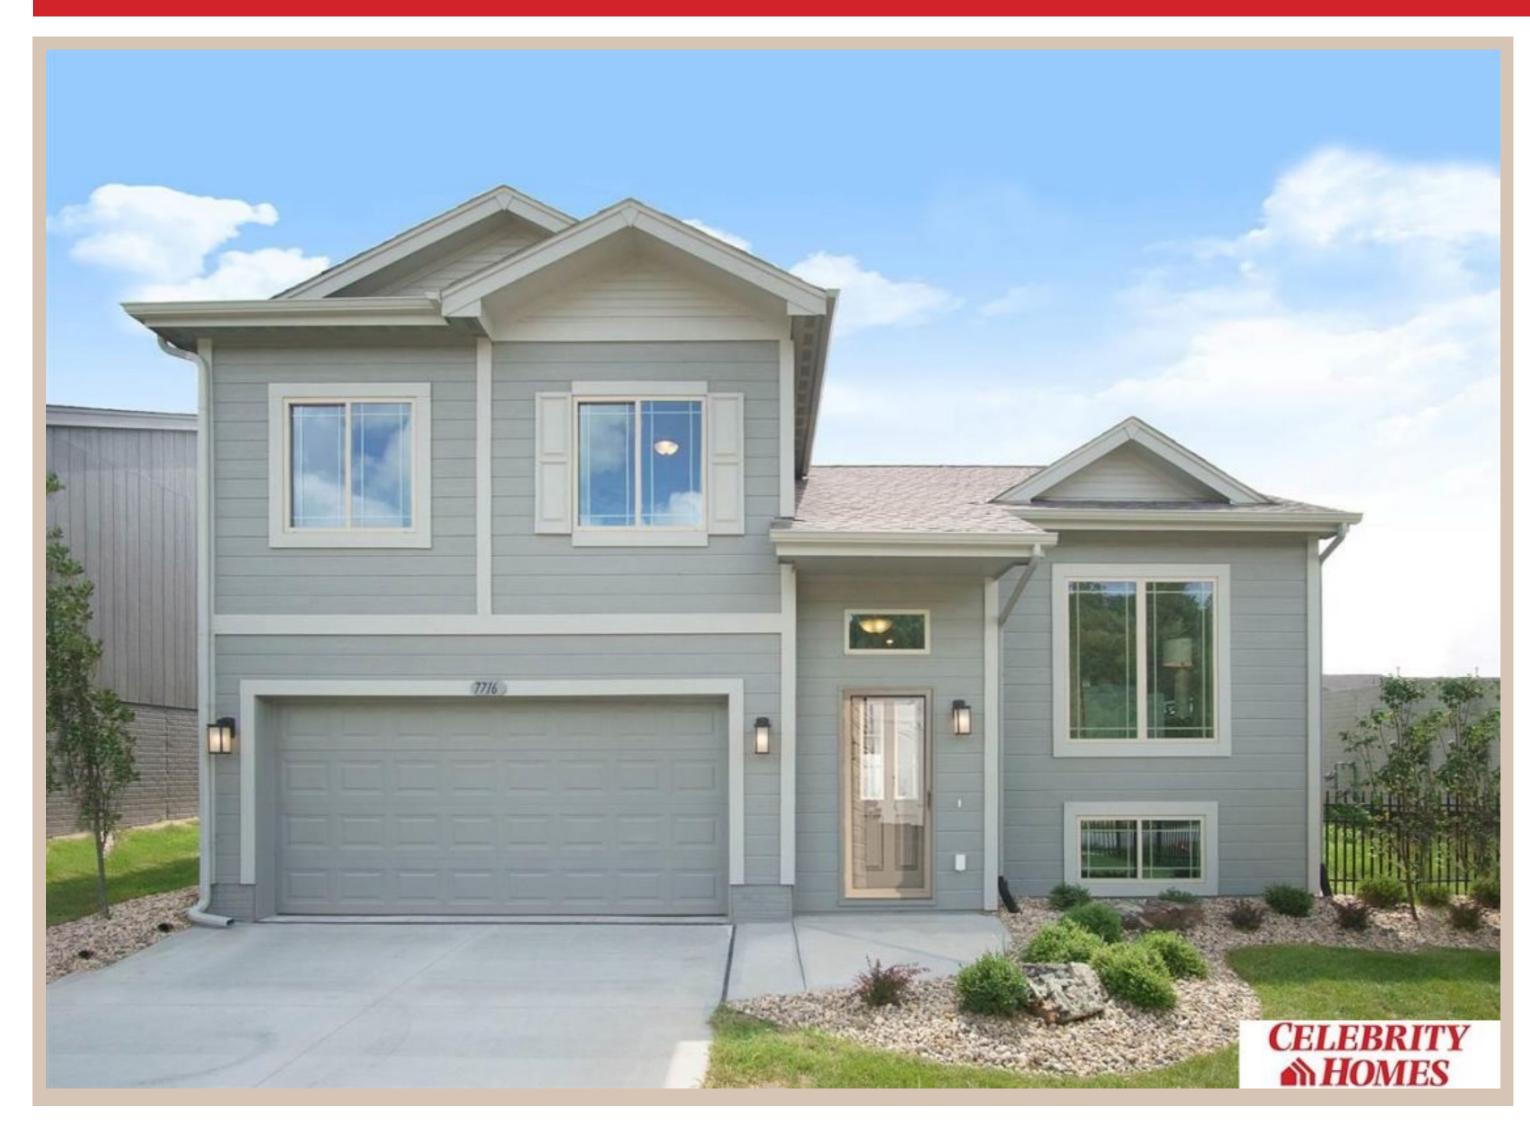

## **Details**

Price: 265900 Style: Multi-Level Floorplan: Carlton Communities: Somerset

Bedrooms: 3 Baths: 2

Sq Footage: 1659

Included: The "Carlton" by Celebrity Homes. Open Design offers a large Island Kitchen, Gathering Room, Owner's Suite includes spacious Bath w/ Deluxe Shower & Dual Vanity, Finished Family Room, Raised Ceilings, Extended Garage & that's just the start! Quality GE Appliances (Refrigerator, Washer & Dryer), Designer Light Pkgs, GDO, Window Blinds & Extended 2-10 Warranty Program. (Pictures of Model Home) Price may reflect promotional discounts, if applicable