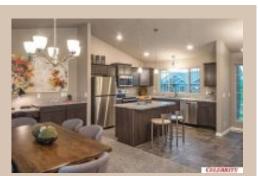

## **Details**

Price: 350900 Style: Multi-Level Floorplan: Weston

Communities : Harrison 210

Bedrooms: 3 Baths: 3

Sq Footage: 1986

Included: The "Weston" by Celebrity Homes. Open Design offers a Large Kitchen, Gathering Room, Owner's Suite includes spacious Bath w/ Deluxe Shower & Dual Vanity & that's just the start! Quality GE Appliances (Refrigerator, Washer & Dryer), Designer Light Pkgs, GDO, Window Blinds & Extended 2-10 Warranty Program. (Pictures of Model Home) Price may reflect promotional discounts, if applicable. MODEL HOME - NOT FOR SALE