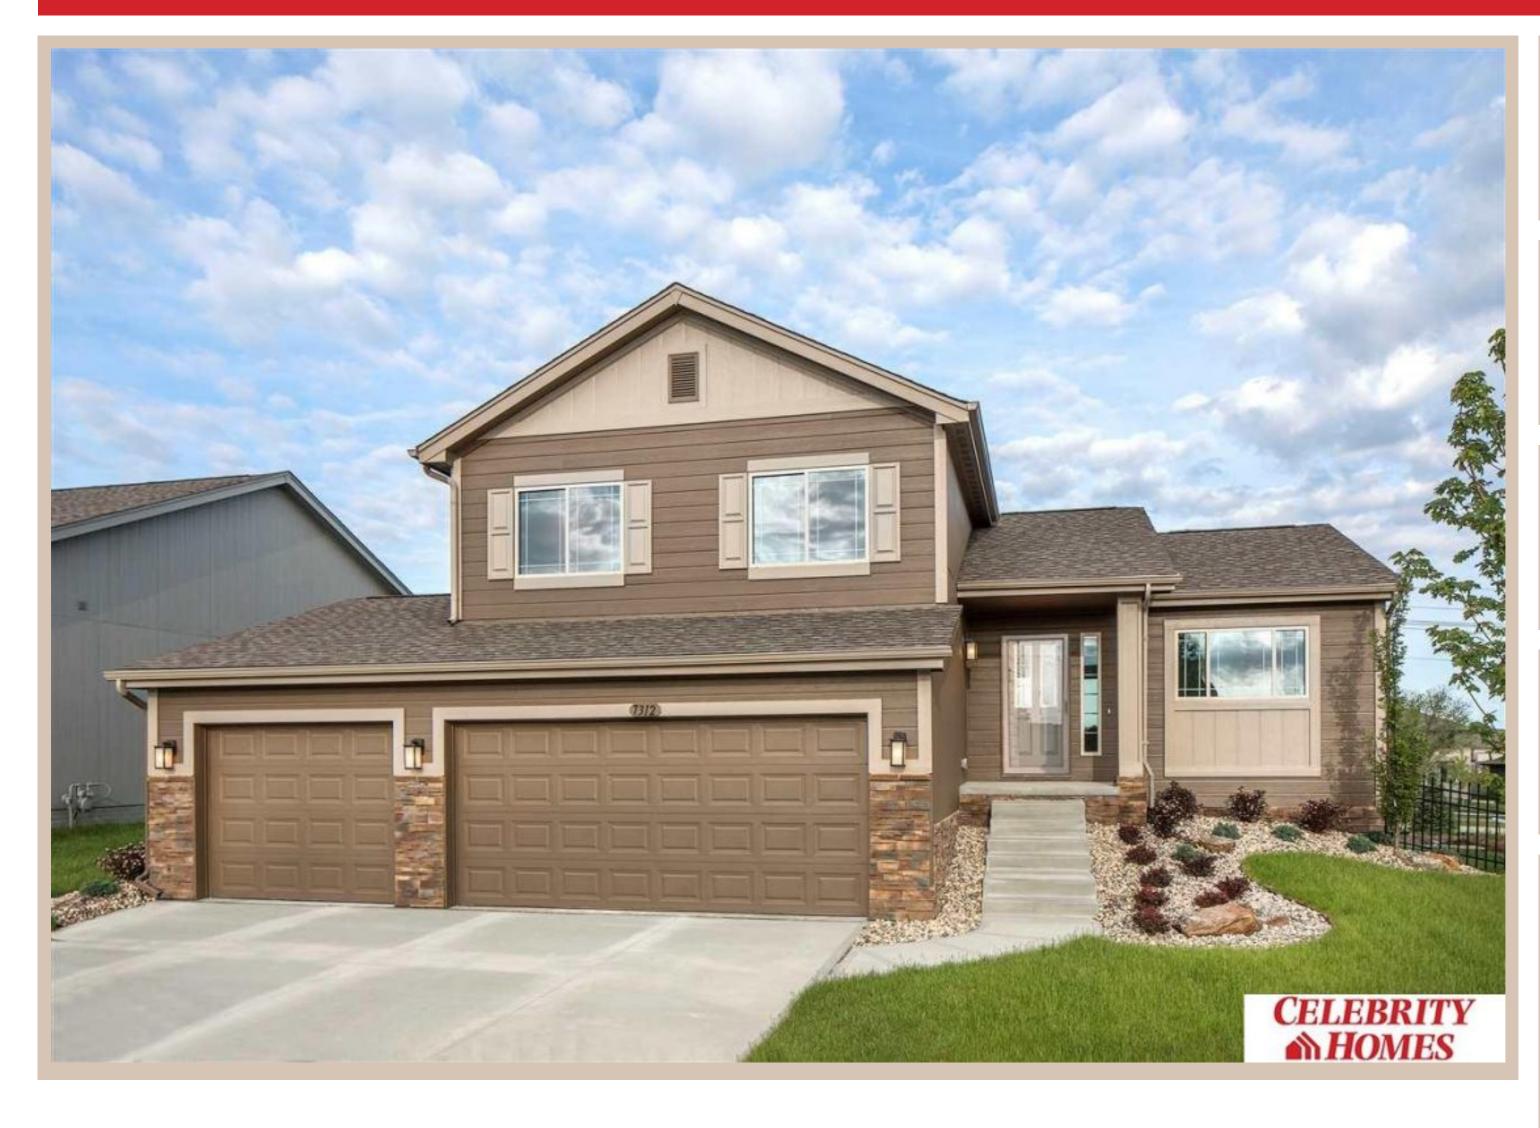

## **Details**

Price: 350900 Style: Multi-Level Floorplan: Weston

Communities : Harrison 210

Bedrooms: 3 Baths: 3

Sq Footage: 1986

Included: The "Weston" by Celebrity Homes. Open Design offers a Large Kitchen, Gathering Room, Owner's Suite includes spacious Bath w/ Deluxe Shower & Dual Vanity & that's just the start! Quality GE Appliances (Refrigerator, Washer & Dryer), Designer Light Pkgs, GDO, Window Blinds & Extended 2-10 Warranty Program. (Pictures of Model Home) Price may reflect promotional discounts, if applicable. MODEL HOME - NOT FOR SALE