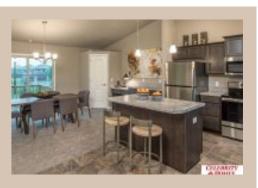

## **Details**

Price: 350900 Style: Multi-Level Floorplan: Weston

Communities : Harrison 210

Bedrooms: 3 Baths: 3

Sq Footage: 1986

Included: The "Weston" by Celebrity Homes. Open Design offers a Large Kitchen, Gathering Room, Owner's Suite includes spacious Bath w/ Deluxe Shower & Dual Vanity & that's just the start! Quality GE Appliances (Refrigerator, Washer & Dryer), Designer Light Pkgs, GDO, Window Blinds & Extended 2-10 Warranty Program. (Pictures of Model Home) Price may reflect promotional discounts, if applicable. MODEL HOME - NOT FOR SALE