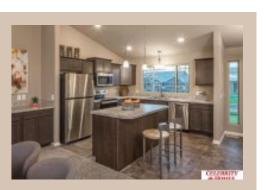

## **Details**

Price: 350900 Style: Multi-Level Floorplan: Weston

Communities : Harrison 210

Bedrooms: 3 Baths: 3

Sq Footage: 1986

Included: The "Weston" by Celebrity Homes. Open Design offers a Large Kitchen, Gathering Room, Owner's Suite includes spacious Bath w/ Deluxe Shower & Dual Vanity & that's just the start! Quality GE Appliances (Refrigerator, Washer & Dryer), Designer Light Pkgs, GDO, Window Blinds & Extended 2-10 Warranty Program. (Pictures of Model Home) Price may reflect promotional discounts, if applicable. MODEL HOME - NOT FOR SALE