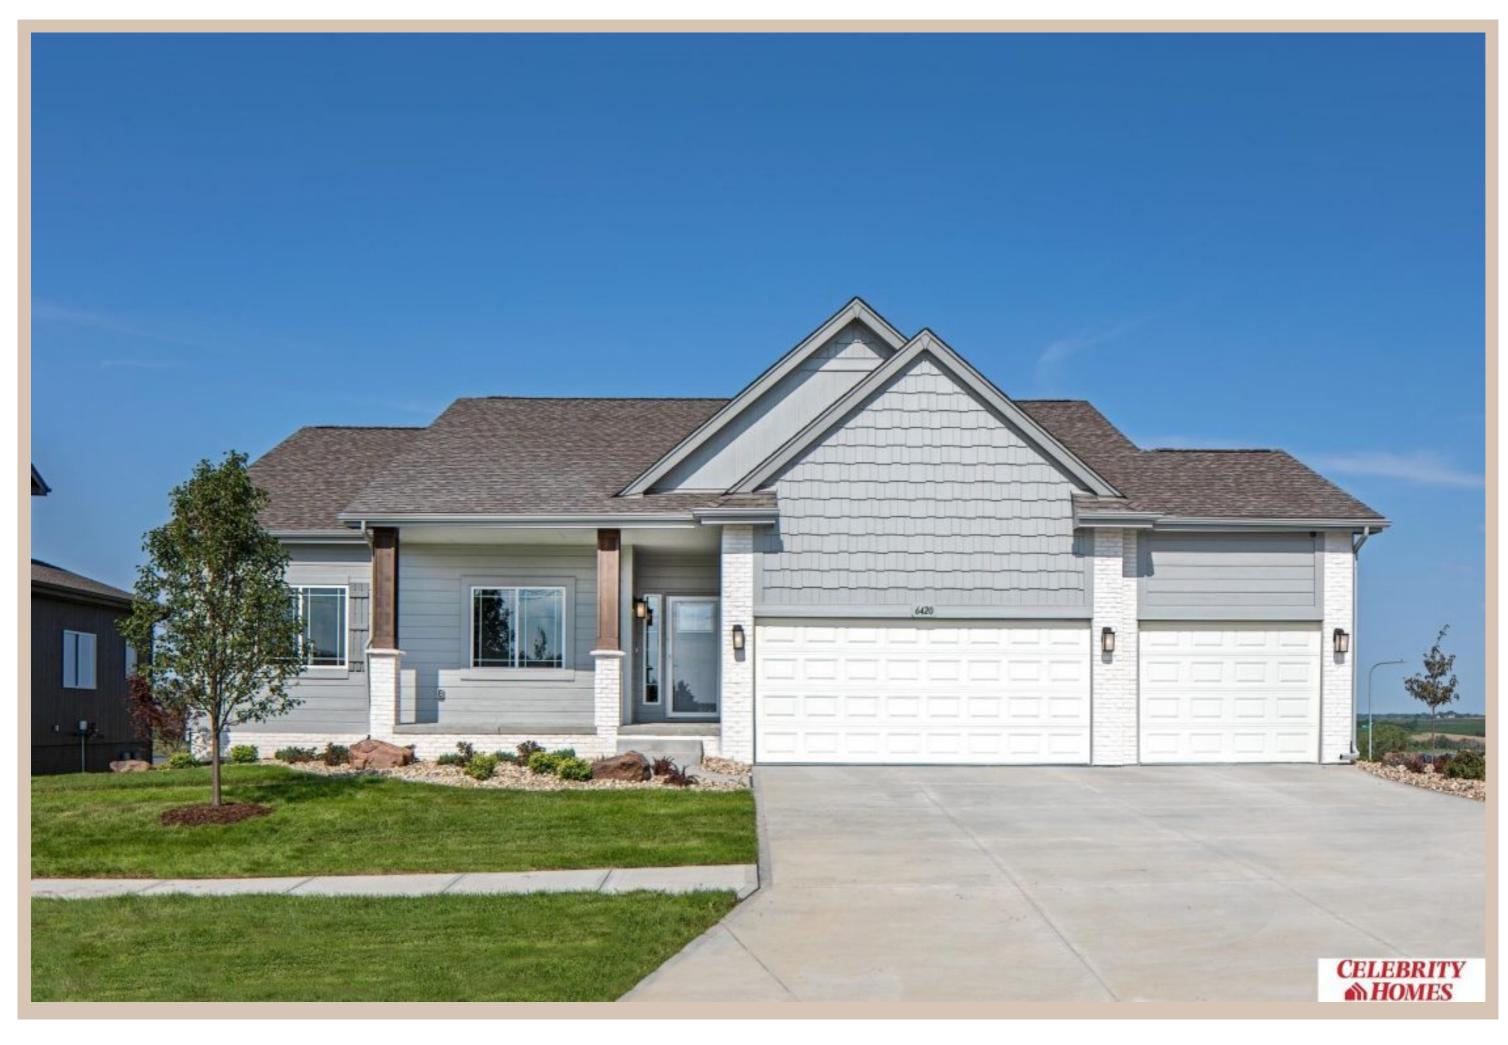

## 6420 N 168 Avenue, Omaha, Ne 68116

Scan the code above with your mobile device or click it to go directly to the Celebrity Homes website for 6420 N 168 Avenue, Omaha, Ne 68116

## **Details**

Price: 459600

Style: 1.0 Story/Ranch Floorplan: Shelby

Communities: Lakeview 168

Bedrooms: 4 Baths: 3

Sq Footage: 2961

Included: The "Shelby" by Celebrity Homes. Open Design offers an oversized Island Kitchen, Gathering Room, Owner's Suite includes spacious Bath w/ Deluxe Shower & Dual Vanity, Large Deck & that's just the start! Quality GE Appliances (Refrigerator, Washer & Dryer), Designer Light Pkgs, GDO, Window Blinds & Extended 2-10 Warranty Program. (Pictures of Model Home) Price may reflect promotional discounts, if applicable. MODEL HOME - NOT FOR SALE