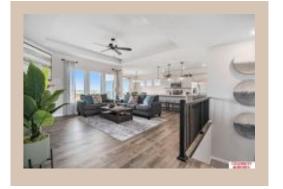

## **Details**

Price: 459600

Style: 1.0 Story/Ranch Floorplan: Shelby

Communities: Lakeview 168

Bedrooms: 4 Baths: 3

Sq Footage: 2961

Included: The "Shelby" by Celebrity Homes. Open Design offers an oversized Island Kitchen, Gathering Room, Owner's Suite includes spacious Bath w/ Deluxe Shower & Dual Vanity, Large Deck & that's just the start! Quality GE Appliances (Refrigerator, Washer & Dryer), Designer Light Pkgs, GDO, Window Blinds & Extended 2-10 Warranty Program. (Pictures of Model Home) Price may reflect promotional discounts, if applicable. MODEL HOME - NOT FOR SALE