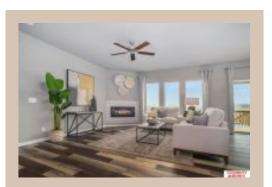

## **Details**

Price: 392400

Style: 1.0 Story/Ranch Floorplan: Cambridge Communities: Harrison 210

Bedrooms: 3 Baths: 2

Sq Footage: 1626

Included: The "Cambridge" by Celebrity Homes.

Open Design offers an oversized Island Kitchen,
Gathering Room, Owner's Suite includes spacious
Bath w/ Deluxe Shower & Dual Vanity, Large Deck, &
that's just the start! Quality GE Appliances
(Refrigerator, Washer & Dryer), Designer Light Pkgs

(Refrigerator, Washer & Dryer), Designer Light Pkgs, GDO, Window Blinds & Extended 2-10 Warranty Program. (Pictures of Model Home) Price may reflect

promotional discounts, if applicable Estimate Completion: 300 Days