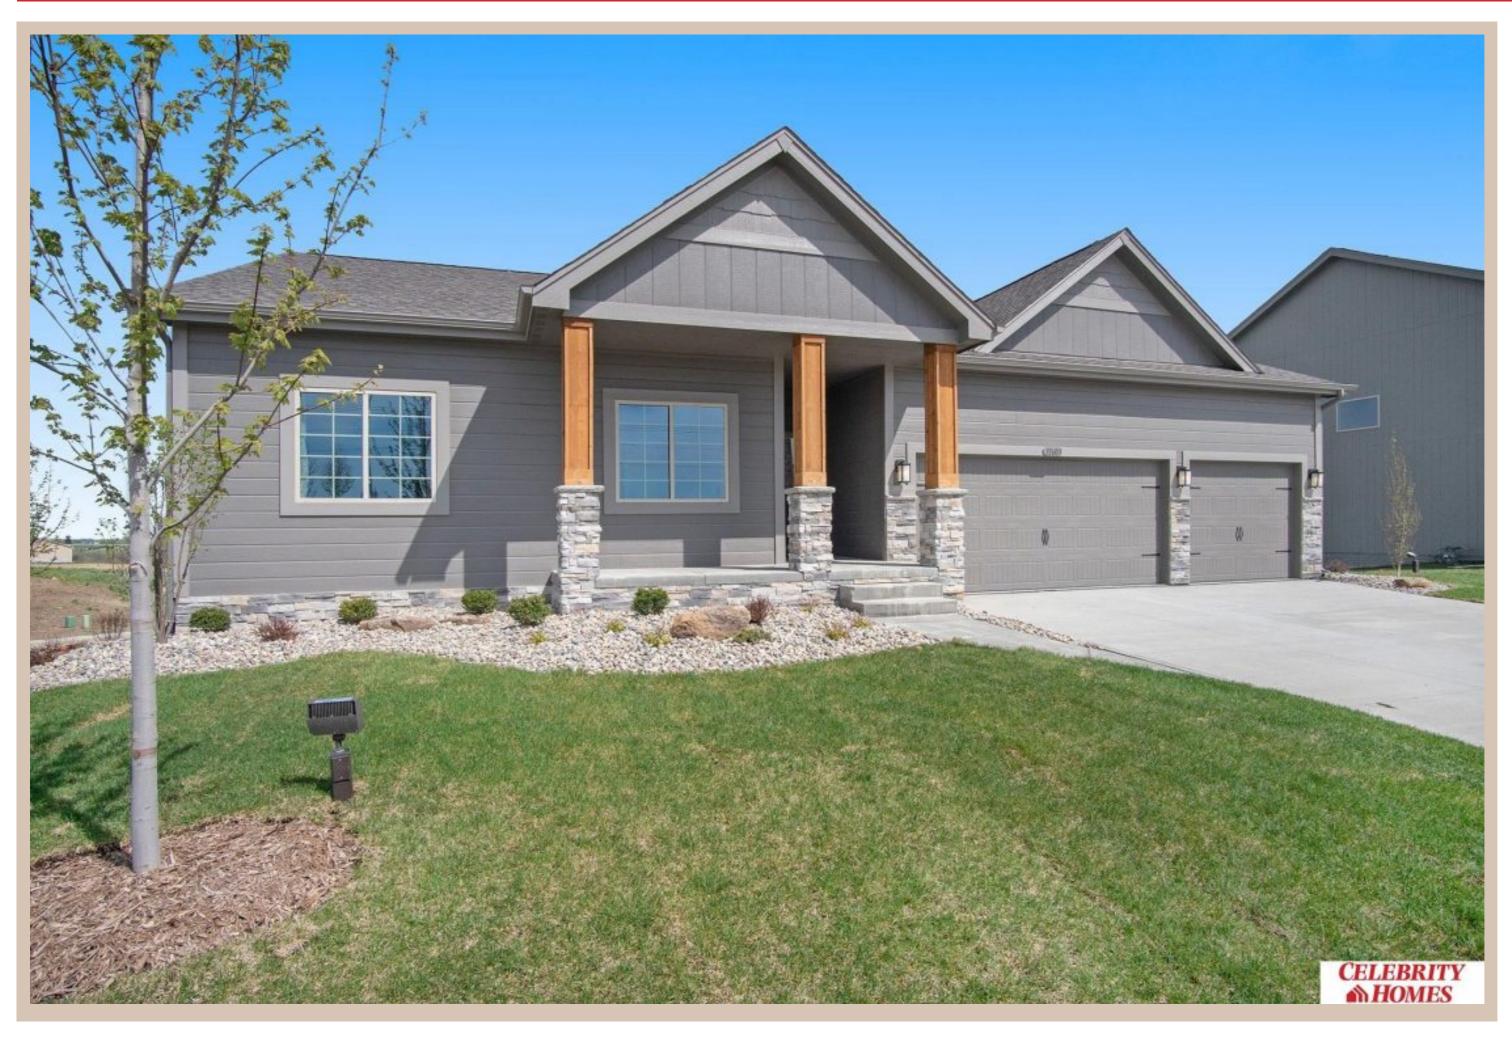

## **Details**

Price: 392400

Style: 1.0 Story/Ranch Floorplan: Cambridge Communities: Harrison 210

Bedrooms: 3 Baths: 2

Sq Footage: 1626

Included: The "Cambridge" by Celebrity Homes.

Open Design offers an oversized Island Kitchen,
Gathering Room, Owner's Suite includes spacious
Bath w/ Deluxe Shower & Dual Vanity, Large Deck, &
that's just the start! Quality GE Appliances
(Refrigerator, Washer & Dryer), Designer Light Pkgs

(Refrigerator, Washer & Dryer), Designer Light Pkgs, GDO, Window Blinds & Extended 2-10 Warranty Program. (Pictures of Model Home) Price may reflect

promotional discounts, if applicable Estimate Completion: 300 Days