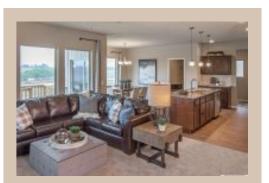

## **Details**

Price: 423400 Style: 2 Story Floorplan: Kendall

Communities : Sagewood Valley

Bedrooms: 4 Baths: 3

Sq Footage : 2485

Included: The "Kendall" by Celebrity Homes. Open Design that offers an oversized Island Kitchen with Side Office, Gathering Room, Raised Ceilings, Owner's Suite includes spacious Bath w/Deluxe Shower, Bath RI at Bsmt, and that's just the start! Quality GE Appliances (Refrigerator, Washer & Dryer), Designer Light Pkgs, GDO, Window Blinds & Extended 2-10 Warranty Program. (Pictures of Model Home) Price may reflect promotional discounts, if applicable. MODEL HOME - NOT FOR SALE School District: Elkhorn