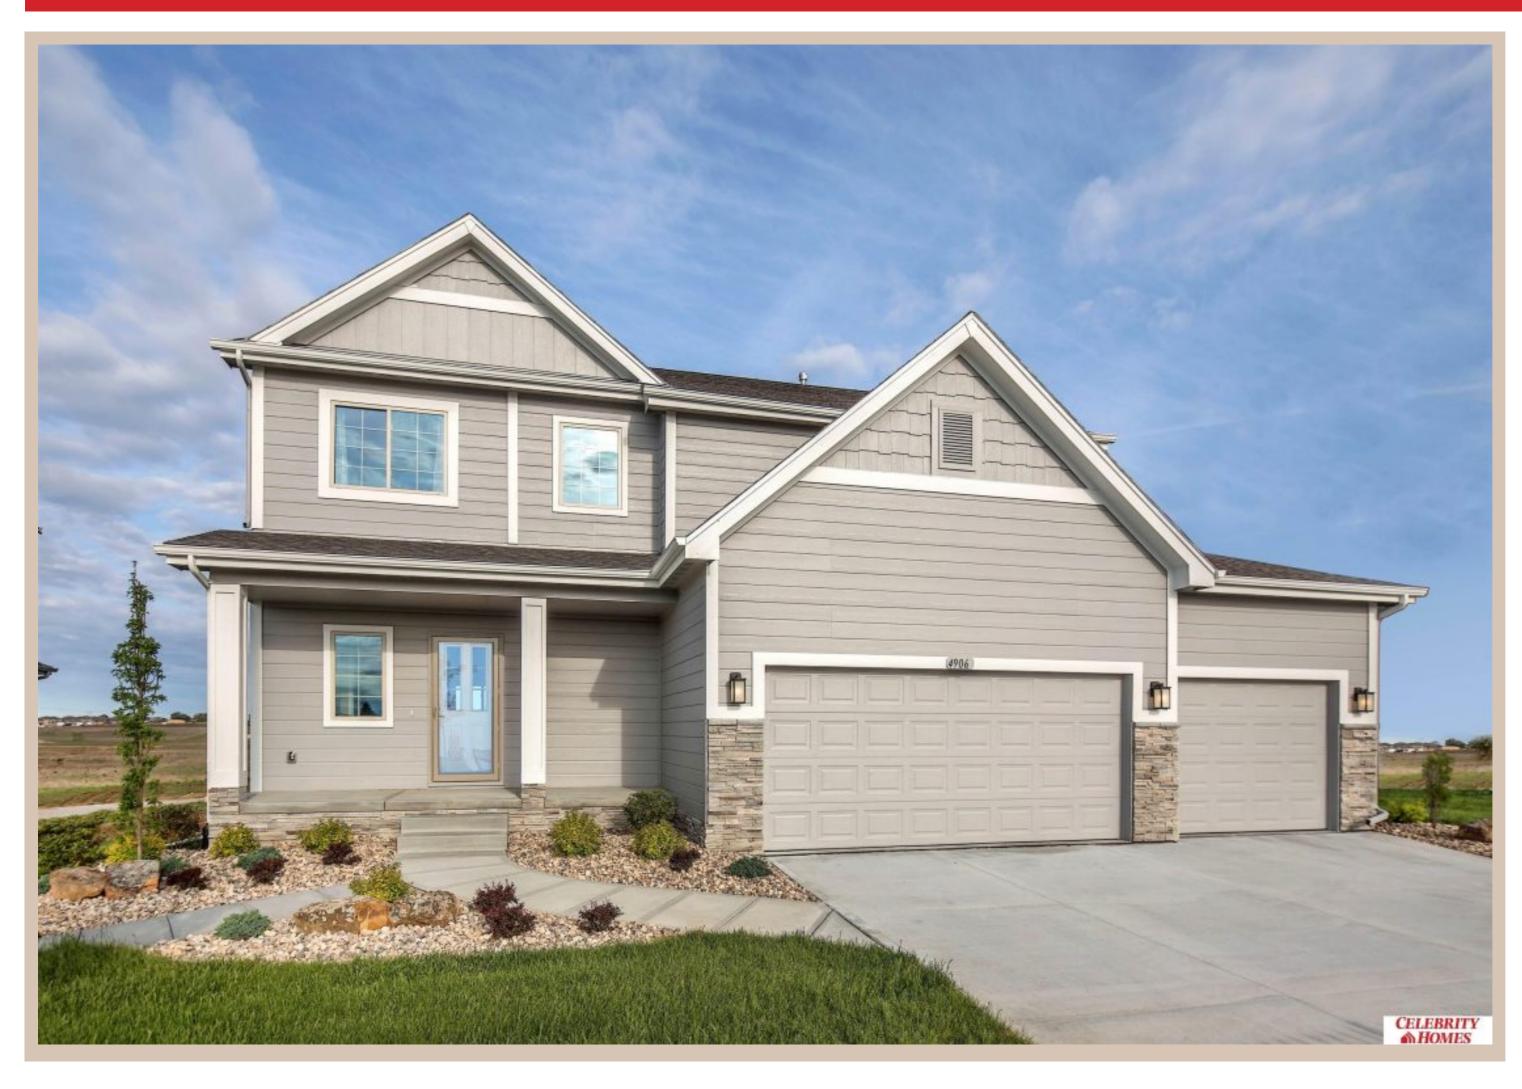

## 4906 N 180 Avenue, Elkhorn, Ne 68022

Scan the code above with your mobile device or click it to go directly to the Celebrity Homes website for 4906 N 180 Avenue, Elkhorn, Ne 68022

## **Details**

Price: 423400 Style: 2 Story Floorplan: Kendall

Communities : Sagewood Valley

Bedrooms: 4 Baths: 3

Sq Footage : 2485

Included: The "Kendall" by Celebrity Homes. Open Design that offers an oversized Island Kitchen with Side Office, Gathering Room, Raised Ceilings, Owner's Suite includes spacious Bath w/Deluxe Shower, Bath RI at Bsmt, and that's just the start! Quality GE Appliances (Refrigerator, Washer & Dryer), Designer Light Pkgs, GDO, Window Blinds & Extended 2-10 Warranty Program. (Pictures of Model Home) Price may reflect promotional discounts, if applicable. MODEL HOME - NOT FOR SALE School District: Elkhorn