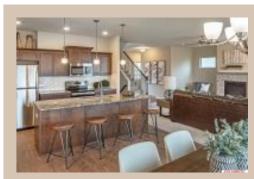

## **Details**

Price: 423400 Style: 2 Story Floorplan: Kendall

Communities : Sagewood Valley

Bedrooms: 4 Baths: 3

Sq Footage : 2485

Included: The "Kendall" by Celebrity Homes. Open Design that offers an oversized Island Kitchen with Side Office, Gathering Room, Raised Ceilings, Owner's Suite includes spacious Bath w/Deluxe Shower, Bath RI at Bsmt, and that's just the start! Quality GE Appliances (Refrigerator, Washer & Dryer), Designer Light Pkgs, GDO, Window Blinds & Extended 2-10 Warranty Program. (Pictures of Model Home) Price may reflect promotional discounts, if applicable. MODEL HOME - NOT FOR SALE School District: Elkhorn