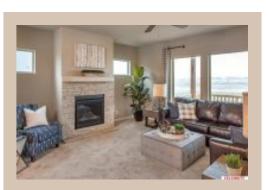

## **Details**

Price: 423400 Style: 2 Story Floorplan: Kendall

Communities : Sagewood Valley

Bedrooms: 4 Baths: 3

Sq Footage : 2485

Included: The "Kendall" by Celebrity Homes. Open Design that offers an oversized Island Kitchen with Side Office, Gathering Room, Raised Ceilings, Owner's Suite includes spacious Bath w/Deluxe Shower, Bath RI at Bsmt, and that's just the start! Quality GE Appliances (Refrigerator, Washer & Dryer), Designer Light Pkgs, GDO, Window Blinds & Extended 2-10 Warranty Program. (Pictures of Model Home) Price may reflect promotional discounts, if applicable. MODEL HOME - NOT FOR SALE School District: Elkhorn