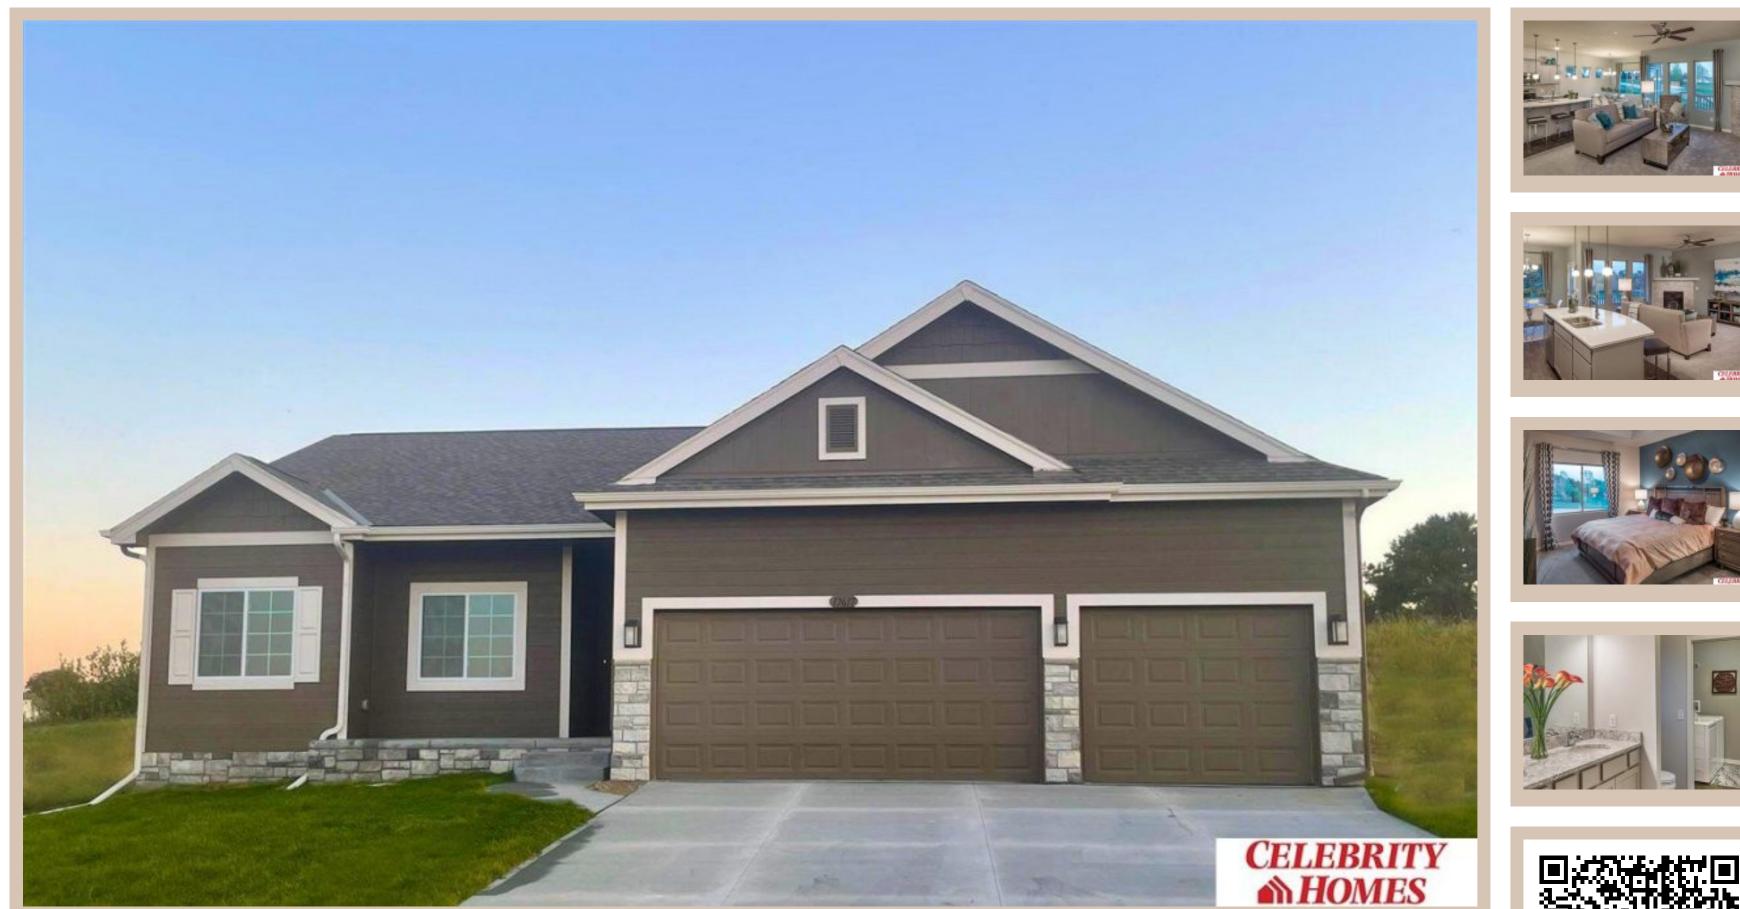

## Details

Price : 366400 Style : 1.0 Story/Ranch Floorplan : Preston Communities : Hyda Hills 2 Bedrooms: 3 Baths: 2 Sq Footage : 1614 Included : The "Preston" by Celebrity Homes. Open Design offers an oversized Island Kitchen, Gathering Room, Owner's Suite includes spacious Bath w/ Deluxe Shower & Dual Vanity, Large Deck, & that's just the start! Quality GE Appliances Designer Light Pkgs & Extended 2-10 Warranty Program. And of course Celebrity Homes Exclusive "Welcome Home Package" (Refrigerator, Washer & Dryer, GDO, even blinds!) (Pictures of Model Home) Price may reflect promotional discounts, if applicable School District : Bellevue Directions : From Fairview Rd & Kennedy FWY , head West on Fairview Rd to 25th, turn left onto 25th Street. Take 25th Street to 24th Ave, Turn Left into community. Visit the model in Fairview South for access to home