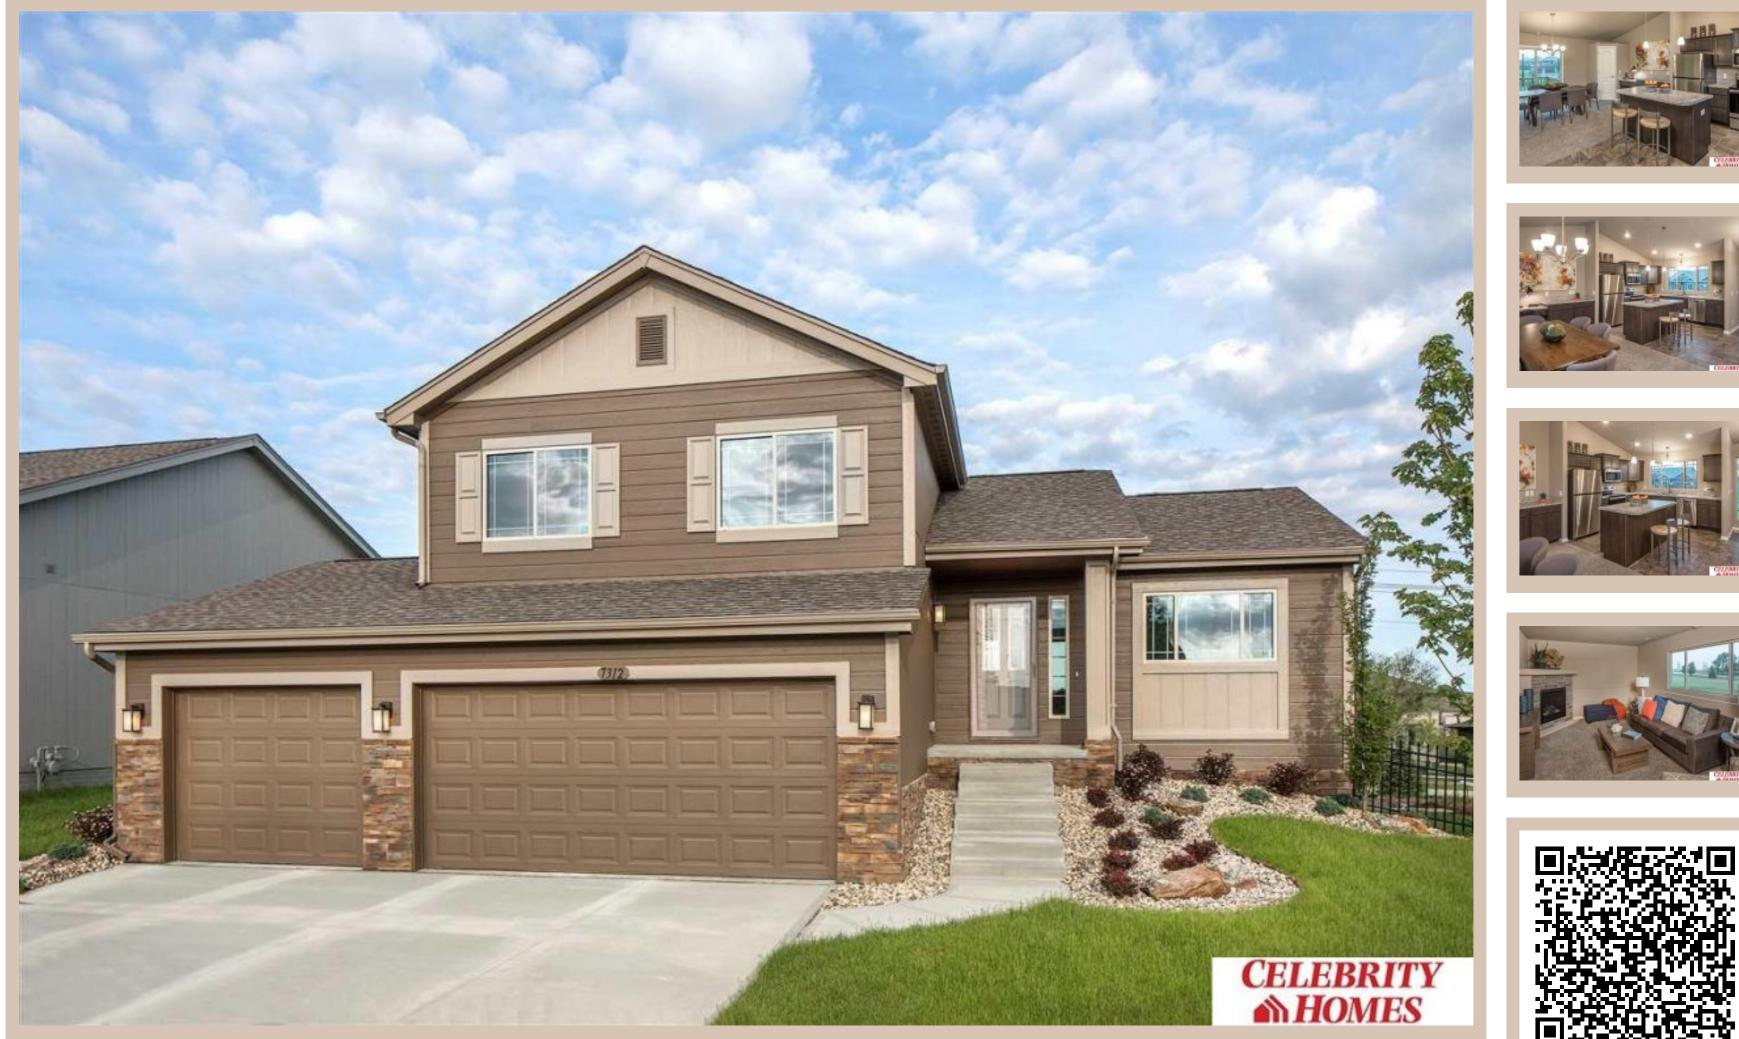

## Details

Price : 330900 Style : Multi-Level Floorplan : Weston **Communities : Fairview South Replat 1** Bedrooms: 3 Baths: 3 Sq Footage : 1944 Included : The "Weston" by Celebrity Homes. Open Design offers a Large Kitchen, Gathering Room, Owner's Suite includes spacious Bath w/ Deluxe Shower & Dual Vanity & that's just the start! Quality GE Appliances (Refrigerator, Washer & Dryer), Designer Light Pkgs, GDO, Window Blinds & Extended 2-10 Warranty Program. (Pictures of Model Home) Price may reflect promotional discounts, if applicable. MODEL HOME - NOT FOR SALE **School District : Bellevue** Directions : From Fairview Rd & Kennedy FWY , head West on Fairview Rd. Turn left into community on Tregaron Dr. Turn left on Tammy St to visit the Model Homes for more information